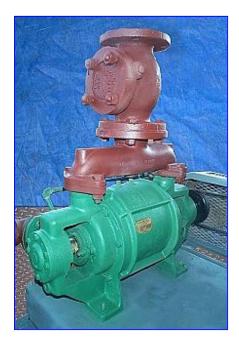

| Nash Classic Liquid Ring Vacuum Pump |                    |                             |
|--------------------------------------|--------------------|-----------------------------|
| Mfg: Nash                            |                    | Model: CL-152               |
|                                      | Stock No. RFPM523. | Serial No <u>.</u> 73U-2130 |

Nash Classic Liquid Ring Vacuum Pump. Model: CL-152. S/N: 73U-2130. Possible uses for Nash vacuum pumps: autoclaves, carburetor testing, chucking, condenser exhausting, container filling, cooking, deaerating, drying, eviscerating, exchausting, extruder venting, fiber setting, filtering, forming, etc. Inlets: (1) 3 in. dia. suction port with a 7-1/2 in. dia. flange and (4) 3/4 in. thru-holes at center distances of 4-1/4 in. Outlets: (1) 2 in. dia. NPT (female). Overall dimensions: 48 in. L x 43 in. W x 66-1/2 in. H.