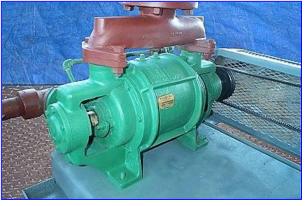

| Nash Classic Liquid Ring Vacuum Pump |                    |                             |
|--------------------------------------|--------------------|-----------------------------|
| Mfg: Nash                            |                    | Model: CL-152               |
|                                      | Stock No. RFPM523. | Serial No <u>.</u> 73U-2130 |

Nash Classic Liquid Ring Vacuum Pump. Model: CL-152. S/N: 73U-2130. Possible uses for Nash vacuum pumps: autoclaves, carburetor testing, chucking, condenser exhausting, container filling, cooking, deaerating, drying, eviscerating, exchausting, extruder venting, fiber setting, filtering, forming, etc. Inlets: (1) 3 in. dia. suction port with a 7-1/2 in. dia. flange and (4) 3/4 in. thru-holes at center distances of 4-1/4 in. Outlets: (1) 2 in. dia. NPT (female). Overall dimensions: 48 in. L x 43 in. W x 66-1/2 in. H.