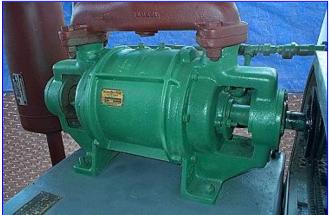

| Nash Classic Liquid Ring Vacuum Pump |                    |                             |
|--------------------------------------|--------------------|-----------------------------|
| Mfg: Nash                            |                    | Model: CL-152               |
|                                      | Stock No. RFPM523. | Serial No <u>.</u> 73U-2130 |

Nash Classic Liquid Ring Vacuum Pump. Model: CL-152. S/N: 73U-2130. Possible uses for Nash vacuum pumps: autoclaves, carburetor testing, chucking, condenser exhausting, container filling, cooking, deaerating, drying, eviscerating, exchausting, extruder venting, fiber setting, filtering, forming, etc. Inlets: (1) 3 in. dia. suction port with a 7-1/2 in. dia. flange and (4) 3/4 in. thru-holes at center distances of 4-1/4 in. Outlets: (1) 2 in. dia. NPT (female). Overall dimensions: 48 in. L x 43 in. W x 66-1/2 in. H.