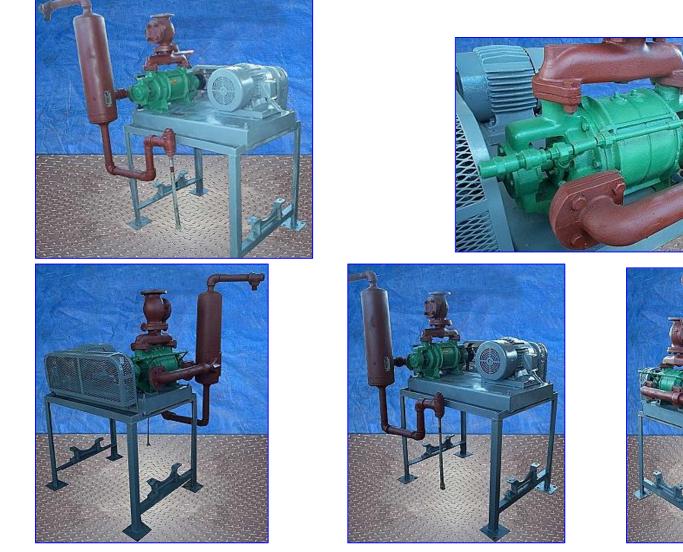

| Nash Classic Liquid Ring Vacuum Pump |                    |                             |
|--------------------------------------|--------------------|-----------------------------|
| Mfg: Nash                            |                    | Model: CL-152               |
|                                      | Stock No. RFPM523. | Serial No <u>.</u> 73U-2130 |

Nash Classic Liquid Ring Vacuum Pump. Model: CL-152. S/N: 73U-2130. Possible uses for Nash vacuum pumps: autoclaves, carburetor testing, chucking, condenser exhausting, container filling, cooking, deaerating, drying, eviscerating, exchausting, extruder venting, fiber setting, filtering, forming, etc. Inlets: (1) 3 in. dia. suction port with a 7-1/2 in. dia. flange and (4) 3/4 in. thru-holes at center distances of 4-1/4 in. Outlets: (1) 2 in. dia. NPT (female). Overall dimensions: 48 in. L x 43 in. W x 66-1/2 in. H.