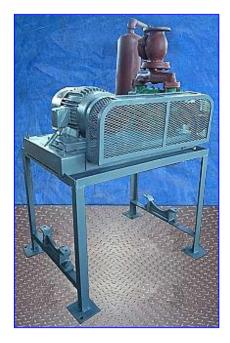

Nash Classic Liquid Ring Vacuum Pump. Model: CL-152. S/N: 73U-2130. Possible uses for Nash vacuum pumps: autoclaves, carburetor testing, chucking, condenser exhausting, container filling, cooking, deaerating, drying, eviscerating, exchausting, extruder venting, fiber setting, filtering, forming, etc. Inlets: (1) 3 in. dia. suction port with a 7-1/2 in. dia. flange and (4) 3/4 in. thru-holes at center distances of 4-1/4 in. Outlets: (1) 2 in. dia. NPT (female). Overall dimensions: 48 in. L x 43 in. W x 66-1/2 in. H.