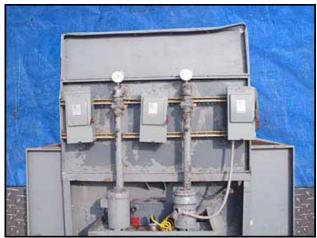

Niagara Frost Never Forms Spray Cooler/Evaporative Condenser. Model: 609. S/N: 33117. Niagara Spray Coolers are designed so that "Frost Never Forms", and can be run "Full Capacity Always". Centrifugal Fans with Pacemaker Electric Motor, 15 hp, 1750 rpm, 208-220/440 V, 42-40/20 amps, 60 Hz, 3 phase. Drive pulley diameter: 6-1/2 in. Driven pulley diameter: 25-1/2 in. Pulley ratio: 0.25. Final rpm: 446. Submersible Pump with Baldor Motor, 1 hp, 3450 rpm, 208-230/460 V, 4-3.2/1.6 amps, 60 Hz, 3 phase. Submersible Pump with U.S. Electric Motor, 1 hp, 3600 rpm, 220/440 V, 3.6/1.8 amps, 60 Hz, 3 phase. (3) Westinghouse Safety Switches. Inlets: (1) 3/4 in. no frost solution infeed port, (1) 1 in. dia. FNPT makeup port, (2) 1-1/2 in. dia. refrigerant infeed ports. Outlets: (2) 3-1/2 in. dia. refrigerant discharge ports, (1) 2 in. dia. drain port, (1) 2 in. dia. overflow drain port, (2) 2 ft. 7-1/2 in. L x 2 ft. 7 in. W vents. Overall dimensions: 16 ft. 4 in. L x 8 ft. W x 14 ft. 8 in. H.