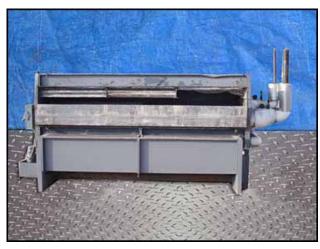

Niagara Frost Never Forms Spray Cooler/Evaporative Condenser. Model: 609. S/N: 33117. Niagara Spray Coolers are designed so that "Frost Never Forms", and can be run "Full Capacity Always". Centrifugal Fans with Pacemaker Electric Motor, 15 hp, 1750 rpm, 208-220/440 V, 42-40/20 amps, 60 Hz, 3 phase. Drive pulley diameter: 6-1/2 in. Driven pulley diameter: 25-1/2 in. Pulley ratio: 0.25. Final rpm: 446. Submersible Pump with Baldor Motor, 1 hp, 3450 rpm, 208-230/460 V, 4-3.2/1.6 amps, 60 Hz, 3 phase. Submersible Pump with U.S. Electric Motor, 1 hp, 3600 rpm, 220/440 V, 3.6/1.8 amps, 60 Hz, 3 phase. (3) Westinghouse Safety Switches. Inlets: (1) 3/4 in. no frost solution infeed port, (1) 1 in. dia. FNPT makeup port, (2) 1-1/2 in. dia. refrigerant infeed ports. Outlets: (2) 3-1/2 in. dia. refrigerant discharge ports, (1) 2 in. dia. drain port, (1) 2 in. dia. overflow drain port, (2) 2 ft. 7-1/2 in. L x 2 ft. 7 in. W vents. Overall dimensions: 16 ft. 4 in. L x 8 ft. W x 14 ft. 8 in. H.