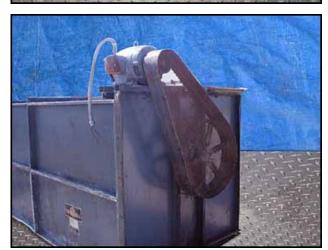

| Niagara "No-Frost"® Evaporator with Ammonia Recirculator Package |                   |
|------------------------------------------------------------------|-------------------|
| Mfg: Niagara                                                     | Model: 609        |
| Stock No.: RGMP291                                               | Serial No.: 33117 |

Niagara Frost Never Forms Spray Cooler/Evaporative Condenser. Model: 609. S/N: 33117. Niagara Spray Coolers are designed so that "Frost Never Forms", and can be run "Full Capacity Always". Centrifugal Fans with Pacemaker Electric Motor, 15 hp, 1750 rpm, 208-220/440 V, 42-40/20 amps, 60 Hz, 3 phase. Drive pulley diameter: 6-1/2 in. Driven pulley diameter: 25-1/2 in. Pulley ratio: 0.25. Final rpm: 446. Submersible Pump with Baldor Motor, 1 hp, 3450 rpm, 208-230/460 V, 4-3.2/1.6 amps, 60 Hz, 3 phase. Submersible Pump with U.S. Electric Motor, 1 hp, 3600 rpm, 220/440 V, 3.6/1.8 amps, 60 Hz, 3 phase. (3) Westinghouse Safety Switches. Inlets: (1) 3/4 in. no frost solution infeed port, (1) 1 in. dia. FNPT makeup port, (2) 1-1/2 in. dia. refrigerant infeed ports. Outlets: (2) 3-1/2 in. dia. refrigerant discharge ports, (1) 2 in. dia. drain port, (1) 2 in. dia. overflow drain port, (2) 2 ft. 7-1/2 in. L x 2 ft. 7 in. W vents. Overall dimensions: 16 ft. 4 in. L x 8 ft. W x 14 ft. 8 in. H.