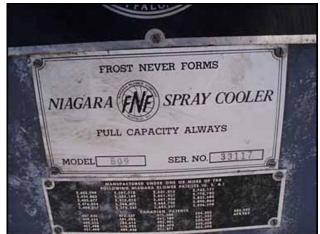

| Niagara "No-Frost"® Evaporator with Ammonia Recirculator Package |                   |
|------------------------------------------------------------------|-------------------|
| Mfg: Niagara                                                     | Model: 609        |
| Stock No.: RGMP291                                               | Serial No.: 33117 |

Niagara Frost Never Forms Spray Cooler/Evaporative Condenser. Model: 609. S/N: 33117. Niagara Spray Coolers are designed so that "Frost Never Forms", and can be run "Full Capacity Always". Centrifugal Fans with Pacemaker Electric Motor, 15 hp, 1750 rpm, 208-220/440 V, 42-40/20 amps, 60 Hz, 3 phase. Drive pulley diameter: 6-1/2 in. Driven pulley diameter: 25-1/2 in. Pulley ratio: 0.25. Final rpm: 446. Submersible Pump with Baldor Motor, 1 hp, 3450 rpm, 208-230/460 V, 4-3.2/1.6 amps, 60 Hz, 3 phase. Submersible Pump with U.S. Electric Motor, 1 hp, 3600 rpm, 220/440 V, 3.6/1.8 amps, 60 Hz, 3 phase. (3) Westinghouse Safety Switches. Inlets: (1) 3/4 in. no frost solution infeed port, (1) 1 in. dia. FNPT makeup port, (2) 1-1/2 in. dia. refrigerant infeed ports. Outlets: (2) 3-1/2 in. dia. refrigerant discharge ports, (1) 2 in. dia. drain port, (1) 2 in. dia. overflow drain port, (2) 2 ft. 7-1/2 in. L x 2 ft. 7 in. W vents. Overall dimensions: 16 ft. 4 in. L x 8 ft. W x 14 ft. 8 in. H.