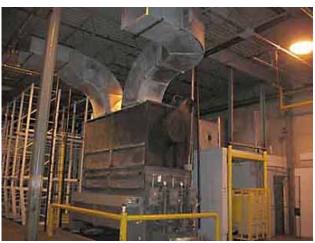

| Niagara "No-Frost"® Evaporator with Ammonia Recirculator Package |                   |
|------------------------------------------------------------------|-------------------|
| Mfg: Niagara                                                     | Model: 609        |
| Stock No.: RGMP291                                               | Serial No.: 33117 |

Niagara Frost Never Forms Spray Cooler/Evaporative Condenser. Model: 609. S/N: 33117. Niagara Spray Coolers are designed so that "Frost Never Forms", and can be run "Full Capacity Always". Centrifugal Fans with Pacemaker Electric Motor, 15 hp, 1750 rpm, 208-220/440 V, 42-40/20 amps, 60 Hz, 3 phase. Drive pulley diameter: 6-1/2 in. Driven pulley diameter: 25-1/2 in. Pulley ratio: 0.25. Final rpm: 446. Submersible Pump with Baldor Motor, 1 hp, 3450 rpm, 208-230/460 V, 4-3.2/1.6 amps, 60 Hz, 3 phase. Submersible Pump with U.S. Electric Motor, 1 hp, 3600 rpm, 220/440 V, 3.6/1.8 amps, 60 Hz, 3 phase. (3) Westinghouse Safety Switches. Inlets: (1) 3/4 in. no frost solution infeed port, (1) 1 in. dia. FNPT makeup port, (2) 1-1/2 in. dia. refrigerant infeed ports. Outlets: (2) 3-1/2 in. dia. refrigerant discharge ports, (1) 2 in. dia. drain port, (1) 2 in. dia. overflow drain port, (2) 2 ft. 7-1/2 in. L x 2 ft. 7 in. W vents. Overall dimensions: 16 ft. 4 in. L x 8 ft. W x 14 ft. 8 in. H.