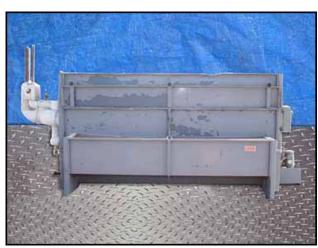

| Niagara "No-Frost"® Evaporator with Ammonia Recirculator Package |                   |
|------------------------------------------------------------------|-------------------|
| Mfg: Niagara                                                     | Model: 609        |
| Stock No.: RGMP291                                               | Serial No.: 33117 |

Niagara Frost Never Forms Spray Cooler/Evaporative Condenser. Model: 609. S/N: 33117. Niagara Spray Coolers are designed so that "Frost Never Forms", and can be run "Full Capacity Always". Centrifugal Fans with Pacemaker Electric Motor, 15 hp, 1750 rpm, 208-220/440 V, 42-40/20 amps, 60 Hz, 3 phase. Drive pulley diameter: 6-1/2 in. Driven pulley diameter: 25-1/2 in. Pulley ratio: 0.25. Final rpm: 446. Submersible Pump with Baldor Motor, 1 hp, 3450 rpm, 208-230/460 V, 4-3.2/1.6 amps, 60 Hz, 3 phase. Submersible Pump with U.S. Electric Motor, 1 hp, 3600 rpm, 220/440 V, 3.6/1.8 amps, 60 Hz, 3 phase. (3) Westinghouse Safety Switches. Inlets: (1) 3/4 in. no frost solution infeed port, (1) 1 in. dia. FNPT makeup port, (2) 1-1/2 in. dia. refrigerant infeed ports. Outlets: (2) 3-1/2 in. dia. refrigerant discharge ports, (1) 2 in. dia. drain port, (1) 2 in. dia. overflow drain port, (2) 2 ft. 7-1/2 in. L x 2 ft. 7 in. W vents. Overall dimensions: 16 ft. 4 in. L x 8 ft. W x 14 ft. 8 in. H.