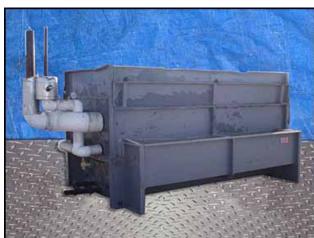

| Niagara "No-Frost"® Evaporator with Ammonia Recirculator Package |                   |
|------------------------------------------------------------------|-------------------|
| Mfg: Niagara                                                     | Model: 609        |
| Stock No.: RGMP291                                               | Serial No.: 33117 |

Niagara Frost Never Forms Spray Cooler/Evaporative Condenser. Model: 609. S/N: 33117. Niagara Spray Coolers are designed so that "Frost Never Forms", and can be run "Full Capacity Always". Centrifugal Fans with Pacemaker Electric Motor, 15 hp, 1750 rpm, 208-220/440 V, 42-40/20 amps, 60 Hz, 3 phase. Drive pulley diameter: 6-1/2 in. Driven pulley diameter: 25-1/2 in. Pulley ratio: 0.25. Final rpm: 446. Submersible Pump with Baldor Motor, 1 hp, 3450 rpm, 208-230/460 V, 4-3.2/1.6 amps, 60 Hz, 3 phase. Submersible Pump with U.S. Electric Motor, 1 hp, 3600 rpm, 220/440 V, 3.6/1.8 amps, 60 Hz, 3 phase. (3) Westinghouse Safety Switches. Inlets: (1) 3/4 in. no frost solution infeed port, (1) 1 in. dia. FNPT makeup port, (2) 1-1/2 in. dia. refrigerant infeed ports. Outlets: (2) 3-1/2 in. dia. refrigerant discharge ports, (1) 2 in. dia. drain port, (1) 2 in. dia. overflow drain port, (2) 2 ft. 7-1/2 in. L x 2 ft. 7 in. W vents. Overall dimensions: 16 ft. 4 in. L x 8 ft. W x 14 ft. 8 in. H.