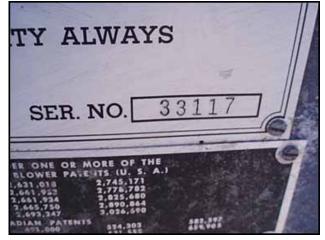

| Niagara "No-Frost"® Evaporator with Ammonia Recirculator Package |                   |
|------------------------------------------------------------------|-------------------|
| Mfg: Niagara                                                     | Model: 609        |
| Stock No.: RGMP291                                               | Serial No.: 33117 |

Niagara Frost Never Forms Spray Cooler/Evaporative Condenser. Model: 609. S/N: 33117. Niagara Spray Coolers are designed so that "Frost Never Forms", and can be run "Full Capacity Always". Centrifugal Fans with Pacemaker Electric Motor, 15 hp, 1750 rpm, 208-220/440 V, 42-40/20 amps, 60 Hz, 3 phase. Drive pulley diameter: 6-1/2 in. Driven pulley diameter: 25-1/2 in. Pulley ratio: 0.25. Final rpm: 446. Submersible Pump with Baldor Motor, 1 hp, 3450 rpm, 208-230/460 V, 4-3.2/1.6 amps, 60 Hz, 3 phase. Submersible Pump with U.S. Electric Motor, 1 hp, 3600 rpm, 220/440 V, 3.6/1.8 amps, 60 Hz, 3 phase. (3) Westinghouse Safety Switches. Inlets: (1) 3/4 in. no frost solution infeed port, (1) 1 in. dia. FNPT makeup port, (2) 1-1/2 in. dia. refrigerant infeed ports. Outlets: (2) 3-1/2 in. dia. refrigerant discharge ports, (1) 2 in. dia. drain port, (1) 2 in. dia. overflow drain port, (2) 2 ft. 7-1/2 in. L x 2 ft. 7 in. W vents. Overall dimensions: 16 ft. 4 in. L x 8 ft. W x 14 ft. 8 in. H.