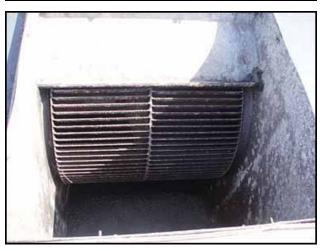

Niagara Frost Never Forms Spray Cooler/Evaporative Condenser. Model: 609. S/N: 33117. Niagara Spray Coolers are designed so that "Frost Never Forms", and can be run "Full Capacity Always". Centrifugal Fans with Pacemaker Electric Motor, 15 hp, 1750 rpm, 208-220/440 V, 42-40/20 amps, 60 Hz, 3 phase. Drive pulley diameter: 6-1/2 in. Driven pulley diameter: 25-1/2 in. Pulley ratio: 0.25. Final rpm: 446. Submersible Pump with Baldor Motor, 1 hp, 3450 rpm, 208-230/460 V, 4-3.2/1.6 amps, 60 Hz, 3 phase. Submersible Pump with U.S. Electric Motor, 1 hp, 3600 rpm, 220/440 V, 3.6/1.8 amps, 60 Hz, 3 phase. (3) Westinghouse Safety Switches. Inlets: (1) 3/4 in. no frost solution infeed port, (1) 1 in. dia. FNPT makeup port, (2) 1-1/2 in. dia. refrigerant infeed ports. Outlets: (2) 3-1/2 in. dia. refrigerant discharge ports, (1) 2 in. dia. drain port, (1) 2 in. dia. overflow drain port, (2) 2 ft. 7-1/2 in. L x 2 ft. 7 in. W vents. Overall dimensions: 16 ft. 4 in. L x 8 ft. W x 14 ft. 8 in. H.