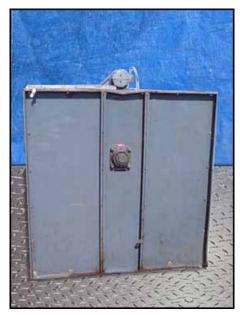

Niagara Frost Never Forms Spray Cooler/Evaporative Condenser. Model: 609. S/N: 33117. Niagara Spray Coolers are designed so that "Frost Never Forms", and can be run "Full Capacity Always". Centrifugal Fans with Pacemaker Electric Motor, 15 hp, 1750 rpm, 208-220/440 V, 42-40/20 amps, 60 Hz, 3 phase. Drive pulley diameter: 6-1/2 in. Driven pulley diameter: 25-1/2 in. Pulley ratio: 0.25. Final rpm: 446. Submersible Pump with Baldor Motor, 1 hp, 3450 rpm, 208-230/460 V, 4-3.2/1.6 amps, 60 Hz, 3 phase. Submersible Pump with U.S. Electric Motor, 1 hp, 3600 rpm, 220/440 V, 3.6/1.8 amps, 60 Hz, 3 phase. (3) Westinghouse Safety Switches. Inlets: (1) 3/4 in. no frost solution infeed port, (1) 1 in. dia. FNPT makeup port, (2) 1-1/2 in. dia. refrigerant infeed ports. Outlets: (2) 3-1/2 in. dia. refrigerant discharge ports, (1) 2 in. dia. drain port, (1) 2 in. dia. overflow drain port, (2) 2 ft. 7-1/2 in. L x 2 ft. 7 in. W vents. Overall dimensions: 16 ft. 4 in. L x 8 ft. W x 14 ft. 8 in. H.