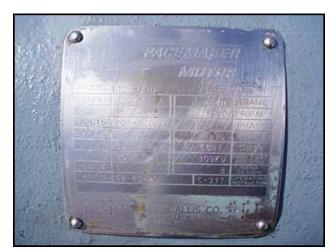

Niagara Frost Never Forms Spray Cooler/Evaporative Condenser. Model: 609. S/N: 33117. Niagara Spray Coolers are designed so that "Frost Never Forms", and can be run "Full Capacity Always". Centrifugal Fans with Pacemaker Electric Motor, 15 hp, 1750 rpm, 208-220/440 V, 42-40/20 amps, 60 Hz, 3 phase. Drive pulley diameter: 6-1/2 in. Driven pulley diameter: 25-1/2 in. Pulley ratio: 0.25. Final rpm: 446. Submersible Pump with Baldor Motor, 1 hp, 3450 rpm, 208-230/460 V, 4-3.2/1.6 amps, 60 Hz, 3 phase. Submersible Pump with U.S. Electric Motor, 1 hp, 3600 rpm, 220/440 V, 3.6/1.8 amps, 60 Hz, 3 phase. (3) Westinghouse Safety Switches. Inlets: (1) 3/4 in. no frost solution infeed port, (1) 1 in. dia. FNPT makeup port, (2) 1-1/2 in. dia. refrigerant infeed ports. Outlets: (2) 3-1/2 in. dia. refrigerant discharge ports, (1) 2 in. dia. drain port, (1) 2 in. dia. overflow drain port, (2) 2 ft. 7-1/2 in. L x 2 ft. 7 in. W vents. Overall dimensions: 16 ft. 4 in. L x 8 ft. W x 14 ft. 8 in. H.