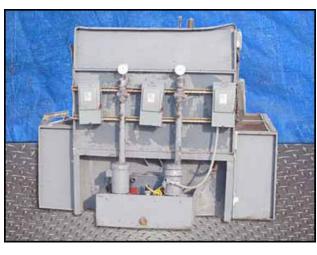

| Niagara "No-Frost"® Evaporator with Ammonia Recirculator Package |                   |
|------------------------------------------------------------------|-------------------|
| Mfg: Niagara                                                     | Model: 609        |
| Stock No.: RGMP291                                               | Serial No.: 33117 |

Niagara Frost Never Forms Spray Cooler/Evaporative Condenser. Model: 609. S/N: 33117. Niagara Spray Coolers are designed so that "Frost Never Forms", and can be run "Full Capacity Always". Centrifugal Fans with Pacemaker Electric Motor, 15 hp, 1750 rpm, 208-220/440 V, 42-40/20 amps, 60 Hz, 3 phase. Drive pulley diameter: 6-1/2 in. Driven pulley diameter: 25-1/2 in. Pulley ratio: 0.25. Final rpm: 446. Submersible Pump with Baldor Motor, 1 hp, 3450 rpm, 208-230/460 V, 4-3.2/1.6 amps, 60 Hz, 3 phase. Submersible Pump with U.S. Electric Motor, 1 hp, 3600 rpm, 220/440 V, 3.6/1.8 amps, 60 Hz, 3 phase. (3) Westinghouse Safety Switches. Inlets: (1) 3/4 in. no frost solution infeed port, (1) 1 in. dia. FNPT makeup port, (2) 1-1/2 in. dia. refrigerant infeed ports. Outlets: (2) 3-1/2 in. dia. refrigerant discharge ports, (1) 2 in. dia. drain port, (1) 2 in. dia. overflow drain port, (2) 2 ft. 7-1/2 in. L x 2 ft. 7 in. W vents. Overall dimensions: 16 ft. 4 in. L x 8 ft. W x 14 ft. 8 in. H.