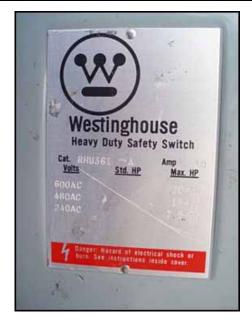

Niagara Frost Never Forms Spray Cooler/Evaporative Condenser. Model: 609. S/N: 33117. Niagara Spray Coolers are designed so that "Frost Never Forms", and can be run "Full Capacity Always". Centrifugal Fans with Pacemaker Electric Motor, 15 hp, 1750 rpm, 208-220/440 V, 42-40/20 amps, 60 Hz, 3 phase. Drive pulley diameter: 6-1/2 in. Driven pulley diameter: 25-1/2 in. Pulley ratio: 0.25. Final rpm: 446. Submersible Pump with Baldor Motor, 1 hp, 3450 rpm, 208-230/460 V, 4-3.2/1.6 amps, 60 Hz, 3 phase. Submersible Pump with U.S. Electric Motor, 1 hp, 3600 rpm, 220/440 V, 3.6/1.8 amps, 60 Hz, 3 phase. (3) Westinghouse Safety Switches. Inlets: (1) 3/4 in. no frost solution infeed port, (1) 1 in. dia. FNPT makeup port, (2) 1-1/2 in. dia. refrigerant infeed ports. Outlets: (2) 3-1/2 in. dia. refrigerant discharge ports, (1) 2 in. dia. drain port, (1) 2 in. dia. overflow drain port, (2) 2 ft. 7-1/2 in. L x 2 ft. 7 in. W vents. Overall dimensions: 16 ft. 4 in. L x 8 ft. W x 14 ft. 8 in. H.