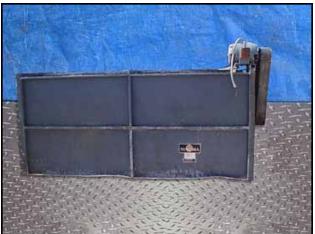

| Niagara "No-Frost"® Evaporator with Ammonia Recirculator Package |                   |
|------------------------------------------------------------------|-------------------|
| Mfg: Niagara                                                     | Model: 609        |
| Stock No.: RGMP291                                               | Serial No.: 33117 |

Niagara Frost Never Forms Spray Cooler/Evaporative Condenser. Model: 609. S/N: 33117. Niagara Spray Coolers are designed so that "Frost Never Forms", and can be run "Full Capacity Always". Centrifugal Fans with Pacemaker Electric Motor, 15 hp, 1750 rpm, 208-220/440 V, 42-40/20 amps, 60 Hz, 3 phase. Drive pulley diameter: 6-1/2 in. Driven pulley diameter: 25-1/2 in. Pulley ratio: 0.25. Final rpm: 446. Submersible Pump with Baldor Motor, 1 hp, 3450 rpm, 208-230/460 V, 4-3.2/1.6 amps, 60 Hz, 3 phase. Submersible Pump with U.S. Electric Motor, 1 hp, 3600 rpm, 220/440 V, 3.6/1.8 amps, 60 Hz, 3 phase. (3) Westinghouse Safety Switches. Inlets: (1) 3/4 in. no frost solution infeed port, (1) 1 in. dia. FNPT makeup port, (2) 1-1/2 in. dia. refrigerant infeed ports. Outlets: (2) 3-1/2 in. dia. refrigerant discharge ports, (1) 2 in. dia. drain port, (1) 2 in. dia. overflow drain port, (2) 2 ft. 7-1/2 in. L x 2 ft. 7 in. W vents. Overall dimensions: 16 ft. 4 in. L x 8 ft. W x 14 ft. 8 in. H.