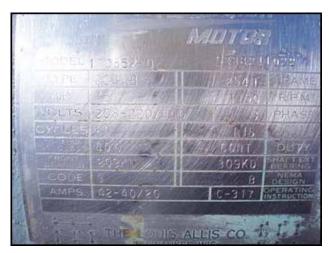

Niagara Frost Never Forms Spray Cooler/Evaporative Condenser. Model: 609. S/N: 33117. Niagara Spray Coolers are designed so that "Frost Never Forms", and can be run "Full Capacity Always". Centrifugal Fans with Pacemaker Electric Motor, 15 hp, 1750 rpm, 208-220/440 V, 42-40/20 amps, 60 Hz, 3 phase. Drive pulley diameter: 6-1/2 in. Driven pulley diameter: 25-1/2 in. Pulley ratio: 0.25. Final rpm: 446. Submersible Pump with Baldor Motor, 1 hp, 3450 rpm, 208-230/460 V, 4-3.2/1.6 amps, 60 Hz, 3 phase. Submersible Pump with U.S. Electric Motor, 1 hp, 3600 rpm, 220/440 V, 3.6/1.8 amps, 60 Hz, 3 phase. (3) Westinghouse Safety Switches. Inlets: (1) 3/4 in. no frost solution infeed port, (1) 1 in. dia. FNPT makeup port, (2) 1-1/2 in. dia. refrigerant infeed ports. Outlets: (2) 3-1/2 in. dia. refrigerant discharge ports, (1) 2 in. dia. drain port, (1) 2 in. dia. overflow drain port, (2) 2 ft. 7-1/2 in. L x 2 ft. 7 in. W vents. Overall dimensions: 16 ft. 4 in. L x 8 ft. W x 14 ft. 8 in. H.