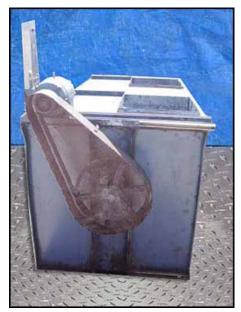

Niagara Frost Never Forms Spray Cooler/Evaporative Condenser. Model: 609. S/N: 33117. Niagara Spray Coolers are designed so that "Frost Never Forms", and can be run "Full Capacity Always". Centrifugal Fans with Pacemaker Electric Motor, 15 hp, 1750 rpm, 208-220/440 V, 42-40/20 amps, 60 Hz, 3 phase. Drive pulley diameter: 6-1/2 in. Driven pulley diameter: 25-1/2 in. Pulley ratio: 0.25. Final rpm: 446. Submersible Pump with Baldor Motor, 1 hp, 3450 rpm, 208-230/460 V, 4-3.2/1.6 amps, 60 Hz, 3 phase. Submersible Pump with U.S. Electric Motor, 1 hp, 3600 rpm, 220/440 V, 3.6/1.8 amps, 60 Hz, 3 phase. (3) Westinghouse Safety Switches. Inlets: (1) 3/4 in. no frost solution infeed port, (1) 1 in. dia. FNPT makeup port, (2) 1-1/2 in. dia. refrigerant infeed ports. Outlets: (2) 3-1/2 in. dia. refrigerant discharge ports, (1) 2 in. dia. drain port, (1) 2 in. dia. overflow drain port, (2) 2 ft. 7-1/2 in. L x 2 ft. 7 in. W vents. Overall dimensions: 16 ft. 4 in. L x 8 ft. W x 14 ft. 8 in. H.