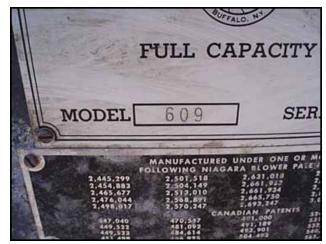

| Niagara "No-Frost"® Evaporator with Ammonia Recirculator Package |                   |
|------------------------------------------------------------------|-------------------|
| Mfg: Niagara                                                     | Model: 609        |
| Stock No.: RGMP291                                               | Serial No.: 33117 |

Niagara Frost Never Forms Spray Cooler/Evaporative Condenser. Model: 609. S/N: 33117. Niagara Spray Coolers are designed so that "Frost Never Forms", and can be run "Full Capacity Always". Centrifugal Fans with Pacemaker Electric Motor, 15 hp, 1750 rpm, 208-220/440 V, 42-40/20 amps, 60 Hz, 3 phase. Drive pulley diameter: 6-1/2 in. Driven pulley diameter: 25-1/2 in. Pulley ratio: 0.25. Final rpm: 446. Submersible Pump with Baldor Motor, 1 hp, 3450 rpm, 208-230/460 V, 4-3.2/1.6 amps, 60 Hz, 3 phase. Submersible Pump with U.S. Electric Motor, 1 hp, 3600 rpm, 220/440 V, 3.6/1.8 amps, 60 Hz, 3 phase. (3) Westinghouse Safety Switches. Inlets: (1) 3/4 in. no frost solution infeed port, (1) 1 in. dia. FNPT makeup port, (2) 1-1/2 in. dia. refrigerant infeed ports. Outlets: (2) 3-1/2 in. dia. refrigerant discharge ports, (1) 2 in. dia. drain port, (1) 2 in. dia. overflow drain port, (2) 2 ft. 7-1/2 in. L x 2 ft. 7 in. W vents. Overall dimensions: 16 ft. 4 in. L x 8 ft. W x 14 ft. 8 in. H.