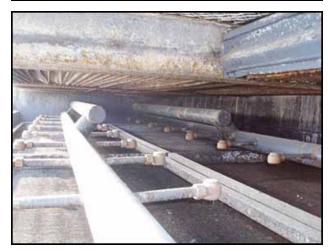

Niagara Frost Never Forms Spray Cooler/Evaporative Condenser. Model: 609. S/N: 33117. Niagara Spray Coolers are designed so that "Frost Never Forms", and can be run "Full Capacity Always". Centrifugal Fans with Pacemaker Electric Motor, 15 hp, 1750 rpm, 208-220/440 V, 42-40/20 amps, 60 Hz, 3 phase. Drive pulley diameter: 6-1/2 in. Driven pulley diameter: 25-1/2 in. Pulley ratio: 0.25. Final rpm: 446. Submersible Pump with Baldor Motor, 1 hp, 3450 rpm, 208-230/460 V, 4-3.2/1.6 amps, 60 Hz, 3 phase. Submersible Pump with U.S. Electric Motor, 1 hp, 3600 rpm, 220/440 V, 3.6/1.8 amps, 60 Hz, 3 phase. (3) Westinghouse Safety Switches. Inlets: (1) 3/4 in. no frost solution infeed port, (1) 1 in. dia. FNPT makeup port, (2) 1-1/2 in. dia. refrigerant infeed ports. Outlets: (2) 3-1/2 in. dia. refrigerant discharge ports, (1) 2 in. dia. drain port, (1) 2 in. dia. overflow drain port, (2) 2 ft. 7-1/2 in. L x 2 ft. 7 in. W vents. Overall dimensions: 16 ft. 4 in. L x 8 ft. W x 14 ft. 8 in. H.