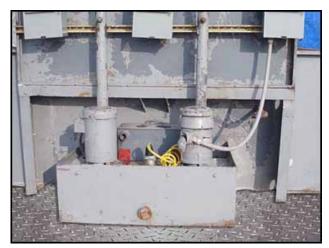

Niagara Frost Never Forms Spray Cooler/Evaporative Condenser. Model: 609. S/N: 33117. Niagara Spray Coolers are designed so that "Frost Never Forms", and can be run "Full Capacity Always". Centrifugal Fans with Pacemaker Electric Motor, 15 hp, 1750 rpm, 208-220/440 V, 42-40/20 amps, 60 Hz, 3 phase. Drive pulley diameter: 6-1/2 in. Driven pulley diameter: 25-1/2 in. Pulley ratio: 0.25. Final rpm: 446. Submersible Pump with Baldor Motor, 1 hp, 3450 rpm, 208-230/460 V, 4-3.2/1.6 amps, 60 Hz, 3 phase. Submersible Pump with U.S. Electric Motor, 1 hp, 3600 rpm, 220/440 V, 3.6/1.8 amps, 60 Hz, 3 phase. (3) Westinghouse Safety Switches. Inlets: (1) 3/4 in. no frost solution infeed port, (1) 1 in. dia. FNPT makeup port, (2) 1-1/2 in. dia. refrigerant infeed ports. Outlets: (2) 3-1/2 in. dia. refrigerant discharge ports, (1) 2 in. dia. drain port, (1) 2 in. dia. overflow drain port, (2) 2 ft. 7-1/2 in. L x 2 ft. 7 in. W vents. Overall dimensions: 16 ft. 4 in. L x 8 ft. W x 14 ft. 8 in. H.