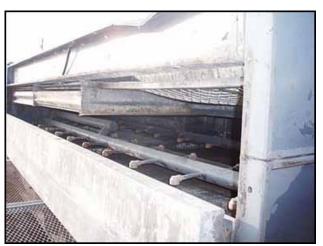

Niagara Frost Never Forms Spray Cooler/Evaporative Condenser. Model: 609. S/N: 33117. Niagara Spray Coolers are designed so that "Frost Never Forms", and can be run "Full Capacity Always". Centrifugal Fans with Pacemaker Electric Motor, 15 hp, 1750 rpm, 208-220/440 V, 42-40/20 amps, 60 Hz, 3 phase. Drive pulley diameter: 6-1/2 in. Driven pulley diameter: 25-1/2 in. Pulley ratio: 0.25. Final rpm: 446. Submersible Pump with Baldor Motor, 1 hp, 3450 rpm, 208-230/460 V, 4-3.2/1.6 amps, 60 Hz, 3 phase. Submersible Pump with U.S. Electric Motor, 1 hp, 3600 rpm, 220/440 V, 3.6/1.8 amps, 60 Hz, 3 phase. (3) Westinghouse Safety Switches. Inlets: (1) 3/4 in. no frost solution infeed port, (1) 1 in. dia. FNPT makeup port, (2) 1-1/2 in. dia. refrigerant infeed ports. Outlets: (2) 3-1/2 in. dia. refrigerant discharge ports, (1) 2 in. dia. drain port, (1) 2 in. dia. overflow drain port, (2) 2 ft. 7-1/2 in. L x 2 ft. 7 in. W vents. Overall dimensions: 16 ft. 4 in. L x 8 ft. W x 14 ft. 8 in. H.