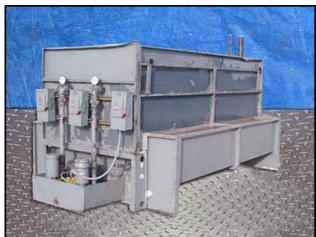

Niagara Frost Never Forms Spray Cooler/Evaporative Condenser. Model: 609. S/N: 33117. Niagara Spray Coolers are designed so that "Frost Never Forms", and can be run "Full Capacity Always". Centrifugal Fans with Pacemaker Electric Motor, 15 hp, 1750 rpm, 208-220/440 V, 42-40/20 amps, 60 Hz, 3 phase. Drive pulley diameter: 6-1/2 in. Driven pulley diameter: 25-1/2 in. Pulley ratio: 0.25. Final rpm: 446. Submersible Pump with Baldor Motor, 1 hp, 3450 rpm, 208-230/460 V, 4-3.2/1.6 amps, 60 Hz, 3 phase. Submersible Pump with U.S. Electric Motor, 1 hp, 3600 rpm, 220/440 V, 3.6/1.8 amps, 60 Hz, 3 phase. (3) Westinghouse Safety Switches. Inlets: (1) 3/4 in. no frost solution infeed port, (1) 1 in. dia. FNPT makeup port, (2) 1-1/2 in. dia. refrigerant infeed ports. Outlets: (2) 3-1/2 in. dia. refrigerant discharge ports, (1) 2 in. dia. drain port, (1) 2 in. dia. overflow drain port, (2) 2 ft. 7-1/2 in. L x 2 ft. 7 in. W vents. Overall dimensions: 16 ft. 4 in. L x 8 ft. W x 14 ft. 8 in. H.