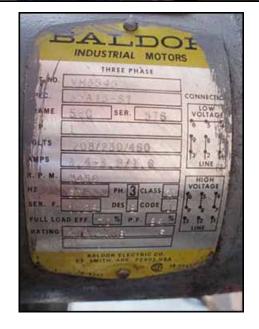

Niagara Frost Never Forms Spray Cooler/Evaporative Condenser. Model: 609. S/N: 33117. Niagara Spray Coolers are designed so that "Frost Never Forms", and can be run "Full Capacity Always". Centrifugal Fans with Pacemaker Electric Motor, 15 hp, 1750 rpm, 208-220/440 V, 42-40/20 amps, 60 Hz, 3 phase. Drive pulley diameter: 6-1/2 in. Driven pulley diameter: 25-1/2 in. Pulley ratio: 0.25. Final rpm: 446. Submersible Pump with Baldor Motor, 1 hp, 3450 rpm, 208-230/460 V, 4-3.2/1.6 amps, 60 Hz, 3 phase. Submersible Pump with U.S. Electric Motor, 1 hp, 3600 rpm, 220/440 V, 3.6/1.8 amps, 60 Hz, 3 phase. (3) Westinghouse Safety Switches. Inlets: (1) 3/4 in. no frost solution infeed port, (1) 1 in. dia. FNPT makeup port, (2) 1-1/2 in. dia. refrigerant infeed ports. Outlets: (2) 3-1/2 in. dia. refrigerant discharge ports, (1) 2 in. dia. drain port, (1) 2 in. dia. overflow drain port, (2) 2 ft. 7-1/2 in. L x 2 ft. 7 in. W vents. Overall dimensions: 16 ft. 4 in. L x 8 ft. W x 14 ft. 8 in. H.