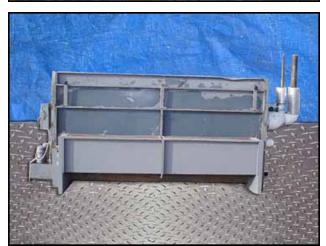

Niagara Frost Never Forms Spray Cooler/Evaporative Condenser. Model: 609. S/N: 33117. Niagara Spray Coolers are designed so that "Frost Never Forms", and can be run "Full Capacity Always". Centrifugal Fans with Pacemaker Electric Motor, 15 hp, 1750 rpm, 208-220/440 V, 42-40/20 amps, 60 Hz, 3 phase. Drive pulley diameter: 6-1/2 in. Driven pulley diameter: 25-1/2 in. Pulley ratio: 0.25. Final rpm: 446. Submersible Pump with Baldor Motor, 1 hp, 3450 rpm, 208-230/460 V, 4-3.2/1.6 amps, 60 Hz, 3 phase. Submersible Pump with U.S. Electric Motor, 1 hp, 3600 rpm, 220/440 V, 3.6/1.8 amps, 60 Hz, 3 phase. (3) Westinghouse Safety Switches. Inlets: (1) 3/4 in. no frost solution infeed port, (1) 1 in. dia. FNPT makeup port, (2) 1-1/2 in. dia. refrigerant infeed ports. Outlets: (2) 3-1/2 in. dia. refrigerant discharge ports, (1) 2 in. dia. drain port, (1) 2 in. dia. overflow drain port, (2) 2 ft. 7-1/2 in. L x 2 ft. 7 in. W vents. Overall dimensions: 16 ft. 4 in. L x 8 ft. W x 14 ft. 8 in. H.