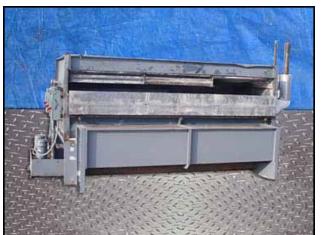

Niagara Frost Never Forms Spray Cooler/Evaporative Condenser. Model: 609. S/N: 33117. Niagara Spray Coolers are designed so that "Frost Never Forms", and can be run "Full Capacity Always". Centrifugal Fans with Pacemaker Electric Motor, 15 hp, 1750 rpm, 208-220/440 V, 42-40/20 amps, 60 Hz, 3 phase. Drive pulley diameter: 6-1/2 in. Driven pulley diameter: 25-1/2 in. Pulley ratio: 0.25. Final rpm: 446. Submersible Pump with Baldor Motor, 1 hp, 3450 rpm, 208-230/460 V, 4-3.2/1.6 amps, 60 Hz, 3 phase. Submersible Pump with U.S. Electric Motor, 1 hp, 3600 rpm, 220/440 V, 3.6/1.8 amps, 60 Hz, 3 phase. (3) Westinghouse Safety Switches. Inlets: (1) 3/4 in. no frost solution infeed port, (1) 1 in. dia. FNPT makeup port, (2) 1-1/2 in. dia. refrigerant infeed ports. Outlets: (2) 3-1/2 in. dia. refrigerant discharge ports, (1) 2 in. dia. drain port, (1) 2 in. dia. overflow drain port, (2) 2 ft. 7-1/2 in. L x 2 ft. 7 in. W vents. Overall dimensions: 16 ft. 4 in. L x 8 ft. W x 14 ft. 8 in. H.