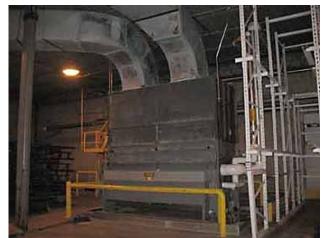

| Niagara "No-Frost"® Evaporator with Ammonia Recirculator Package |                   |
|------------------------------------------------------------------|-------------------|
| Mfg: Niagara                                                     | Model: 609        |
| Stock No.: RGMP291                                               | Serial No.: 33117 |

Niagara Frost Never Forms Spray Cooler/Evaporative Condenser. Model: 609. S/N: 33117. Niagara Spray Coolers are designed so that "Frost Never Forms", and can be run "Full Capacity Always". Centrifugal Fans with Pacemaker Electric Motor, 15 hp, 1750 rpm, 208-220/440 V, 42-40/20 amps, 60 Hz, 3 phase. Drive pulley diameter: 6-1/2 in. Driven pulley diameter: 25-1/2 in. Pulley ratio: 0.25. Final rpm: 446. Submersible Pump with Baldor Motor, 1 hp, 3450 rpm, 208-230/460 V, 4-3.2/1.6 amps, 60 Hz, 3 phase. Submersible Pump with U.S. Electric Motor, 1 hp, 3600 rpm, 220/440 V, 3.6/1.8 amps, 60 Hz, 3 phase. (3) Westinghouse Safety Switches. Inlets: (1) 3/4 in. no frost solution infeed port, (1) 1 in. dia. FNPT makeup port, (2) 1-1/2 in. dia. refrigerant infeed ports. Outlets: (2) 3-1/2 in. dia. refrigerant discharge ports, (1) 2 in. dia. drain port, (1) 2 in. dia. overflow drain port, (2) 2 ft. 7-1/2 in. L x 2 ft. 7 in. W vents. Overall dimensions: 16 ft. 4 in. L x 8 ft. W x 14 ft. 8 in. H.