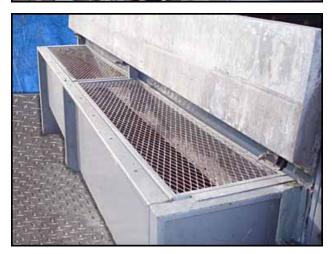

Niagara Frost Never Forms Spray Cooler/Evaporative Condenser. Model: 609. S/N: 33117. Niagara Spray Coolers are designed so that "Frost Never Forms", and can be run "Full Capacity Always". Centrifugal Fans with Pacemaker Electric Motor, 15 hp, 1750 rpm, 208-220/440 V, 42-40/20 amps, 60 Hz, 3 phase. Drive pulley diameter: 6-1/2 in. Driven pulley diameter: 25-1/2 in. Pulley ratio: 0.25. Final rpm: 446. Submersible Pump with Baldor Motor, 1 hp, 3450 rpm, 208-230/460 V, 4-3.2/1.6 amps, 60 Hz, 3 phase. Submersible Pump with U.S. Electric Motor, 1 hp, 3600 rpm, 220/440 V, 3.6/1.8 amps, 60 Hz, 3 phase. (3) Westinghouse Safety Switches. Inlets: (1) 3/4 in. no frost solution infeed port, (1) 1 in. dia. FNPT makeup port, (2) 1-1/2 in. dia. refrigerant infeed ports. Outlets: (2) 3-1/2 in. dia. refrigerant discharge ports, (1) 2 in. dia. drain port, (1) 2 in. dia. overflow drain port, (2) 2 ft. 7-1/2 in. L x 2 ft. 7 in. W vents. Overall dimensions: 16 ft. 4 in. L x 8 ft. W x 14 ft. 8 in. H.