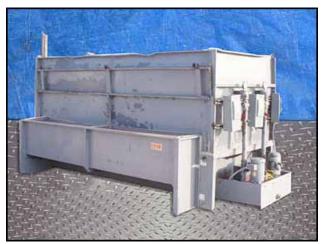

| Niagara "No-Frost"® Evaporator with Ammonia Recirculator Package |                   |
|------------------------------------------------------------------|-------------------|
| Mfg: Niagara                                                     | Model: 609        |
| Stock No.: RGMP291                                               | Serial No.: 33117 |

Niagara Frost Never Forms Spray Cooler/Evaporative Condenser. Model: 609. S/N: 33117. Niagara Spray Coolers are designed so that "Frost Never Forms", and can be run "Full Capacity Always". Centrifugal Fans with Pacemaker Electric Motor, 15 hp, 1750 rpm, 208-220/440 V, 42-40/20 amps, 60 Hz, 3 phase. Drive pulley diameter: 6-1/2 in. Driven pulley diameter: 25-1/2 in. Pulley ratio: 0.25. Final rpm: 446. Submersible Pump with Baldor Motor, 1 hp, 3450 rpm, 208-230/460 V, 4-3.2/1.6 amps, 60 Hz, 3 phase. Submersible Pump with U.S. Electric Motor, 1 hp, 3600 rpm, 220/440 V, 3.6/1.8 amps, 60 Hz, 3 phase. (3) Westinghouse Safety Switches. Inlets: (1) 3/4 in. no frost solution infeed port, (1) 1 in. dia. FNPT makeup port, (2) 1-1/2 in. dia. refrigerant infeed ports. Outlets: (2) 3-1/2 in. dia. refrigerant discharge ports, (1) 2 in. dia. drain port, (1) 2 in. dia. overflow drain port, (2) 2 ft. 7-1/2 in. L x 2 ft. 7 in. W vents. Overall dimensions: 16 ft. 4 in. L x 8 ft. W x 14 ft. 8 in. H.