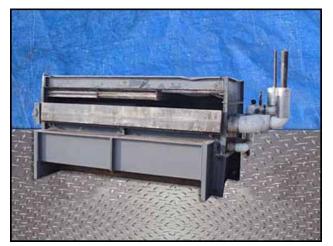

Niagara Frost Never Forms Spray Cooler/Evaporative Condenser. Model: 609. S/N: 33117. Niagara Spray Coolers are designed so that "Frost Never Forms", and can be run "Full Capacity Always". Centrifugal Fans with Pacemaker Electric Motor, 15 hp, 1750 rpm, 208-220/440 V, 42-40/20 amps, 60 Hz, 3 phase. Drive pulley diameter: 6-1/2 in. Driven pulley diameter: 25-1/2 in. Pulley ratio: 0.25. Final rpm: 446. Submersible Pump with Baldor Motor, 1 hp, 3450 rpm, 208-230/460 V, 4-3.2/1.6 amps, 60 Hz, 3 phase. Submersible Pump with U.S. Electric Motor, 1 hp, 3600 rpm, 220/440 V, 3.6/1.8 amps, 60 Hz, 3 phase. (3) Westinghouse Safety Switches. Inlets: (1) 3/4 in. no frost solution infeed port, (1) 1 in. dia. FNPT makeup port, (2) 1-1/2 in. dia. refrigerant infeed ports. Outlets: (2) 3-1/2 in. dia. refrigerant discharge ports, (1) 2 in. dia. drain port, (1) 2 in. dia. overflow drain port, (2) 2 ft. 7-1/2 in. L x 2 ft. 7 in. W vents. Overall dimensions: 16 ft. 4 in. L x 8 ft. W x 14 ft. 8 in. H.