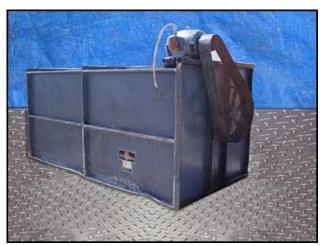

| Niagara "No-Frost"® Evaporator with Ammonia Recirculator Package |                   |
|------------------------------------------------------------------|-------------------|
| Mfg: Niagara                                                     | Model: 609        |
| Stock No.: RGMP291                                               | Serial No.: 33117 |

Niagara Frost Never Forms Spray Cooler/Evaporative Condenser. Model: 609. S/N: 33117. Niagara Spray Coolers are designed so that "Frost Never Forms", and can be run "Full Capacity Always". Centrifugal Fans with Pacemaker Electric Motor, 15 hp, 1750 rpm, 208-220/440 V, 42-40/20 amps, 60 Hz, 3 phase. Drive pulley diameter: 6-1/2 in. Driven pulley diameter: 25-1/2 in. Pulley ratio: 0.25. Final rpm: 446. Submersible Pump with Baldor Motor, 1 hp, 3450 rpm, 208-230/460 V, 4-3.2/1.6 amps, 60 Hz, 3 phase. Submersible Pump with U.S. Electric Motor, 1 hp, 3600 rpm, 220/440 V, 3.6/1.8 amps, 60 Hz, 3 phase. (3) Westinghouse Safety Switches. Inlets: (1) 3/4 in. no frost solution infeed port, (1) 1 in. dia. FNPT makeup port, (2) 1-1/2 in. dia. refrigerant infeed ports. Outlets: (2) 3-1/2 in. dia. refrigerant discharge ports, (1) 2 in. dia. drain port, (1) 2 in. dia. overflow drain port, (2) 2 ft. 7-1/2 in. L x 2 ft. 7 in. W vents. Overall dimensions: 16 ft. 4 in. L x 8 ft. W x 14 ft. 8 in. H.