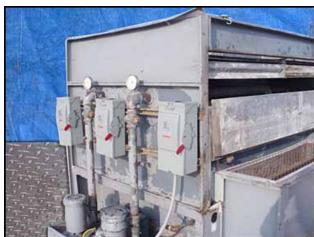

Niagara Frost Never Forms Spray Cooler/Evaporative Condenser. Model: 609. S/N: 33117. Niagara Spray Coolers are designed so that "Frost Never Forms", and can be run "Full Capacity Always". Centrifugal Fans with Pacemaker Electric Motor, 15 hp, 1750 rpm, 208-220/440 V, 42-40/20 amps, 60 Hz, 3 phase. Drive pulley diameter: 6-1/2 in. Driven pulley diameter: 25-1/2 in. Pulley ratio: 0.25. Final rpm: 446. Submersible Pump with Baldor Motor, 1 hp, 3450 rpm, 208-230/460 V, 4-3.2/1.6 amps, 60 Hz, 3 phase. Submersible Pump with U.S. Electric Motor, 1 hp, 3600 rpm, 220/440 V, 3.6/1.8 amps, 60 Hz, 3 phase. (3) Westinghouse Safety Switches. Inlets: (1) 3/4 in. no frost solution infeed port, (1) 1 in. dia. FNPT makeup port, (2) 1-1/2 in. dia. refrigerant infeed ports. Outlets: (2) 3-1/2 in. dia. refrigerant discharge ports, (1) 2 in. dia. drain port, (1) 2 in. dia. overflow drain port, (2) 2 ft. 7-1/2 in. L x 2 ft. 7 in. W vents. Overall dimensions: 16 ft. 4 in. L x 8 ft. W x 14 ft. 8 in. H.