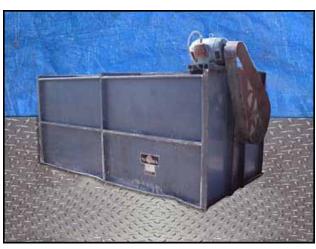

Niagara Frost Never Forms Spray Cooler/Evaporative Condenser. Model: 609. S/N: 33117. Niagara Spray Coolers are designed so that "Frost Never Forms", and can be run "Full Capacity Always". Centrifugal Fans with Pacemaker Electric Motor, 15 hp, 1750 rpm, 208-220/440 V, 42-40/20 amps, 60 Hz, 3 phase. Drive pulley diameter: 6-1/2 in. Driven pulley diameter: 25-1/2 in. Pulley ratio: 0.25. Final rpm: 446. Submersible Pump with Baldor Motor, 1 hp, 3450 rpm, 208-230/460 V, 4-3.2/1.6 amps, 60 Hz, 3 phase. Submersible Pump with U.S. Electric Motor, 1 hp, 3600 rpm, 220/440 V, 3.6/1.8 amps, 60 Hz, 3 phase. (3) Westinghouse Safety Switches. Inlets: (1) 3/4 in. no frost solution infeed port, (1) 1 in. dia. FNPT makeup port, (2) 1-1/2 in. dia. refrigerant infeed ports. Outlets: (2) 3-1/2 in. dia. refrigerant discharge ports, (1) 2 in. dia. drain port, (1) 2 in. dia. overflow drain port, (2) 2 ft. 7-1/2 in. L x 2 ft. 7 in. W vents. Overall dimensions: 16 ft. 4 in. L x 8 ft. W x 14 ft. 8 in. H.