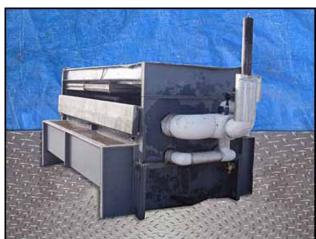

| Niagara "No-Frost"® Evaporator with Ammonia Recirculator Package |                   |
|------------------------------------------------------------------|-------------------|
| Mfg: Niagara                                                     | Model: 609        |
| Stock No.: RGMP291                                               | Serial No.: 33117 |

Niagara Frost Never Forms Spray Cooler/Evaporative Condenser. Model: 609. S/N: 33117. Niagara Spray Coolers are designed so that "Frost Never Forms", and can be run "Full Capacity Always". Centrifugal Fans with Pacemaker Electric Motor, 15 hp, 1750 rpm, 208-220/440 V, 42-40/20 amps, 60 Hz, 3 phase. Drive pulley diameter: 6-1/2 in. Driven pulley diameter: 25-1/2 in. Pulley ratio: 0.25. Final rpm: 446. Submersible Pump with Baldor Motor, 1 hp, 3450 rpm, 208-230/460 V, 4-3.2/1.6 amps, 60 Hz, 3 phase. Submersible Pump with U.S. Electric Motor, 1 hp, 3600 rpm, 220/440 V, 3.6/1.8 amps, 60 Hz, 3 phase. (3) Westinghouse Safety Switches. Inlets: (1) 3/4 in. no frost solution infeed port, (1) 1 in. dia. FNPT makeup port, (2) 1-1/2 in. dia. refrigerant infeed ports. Outlets: (2) 3-1/2 in. dia. refrigerant discharge ports, (1) 2 in. dia. drain port, (1) 2 in. dia. overflow drain port, (2) 2 ft. 7-1/2 in. L x 2 ft. 7 in. W vents. Overall dimensions: 16 ft. 4 in. L x 8 ft. W x 14 ft. 8 in. H.