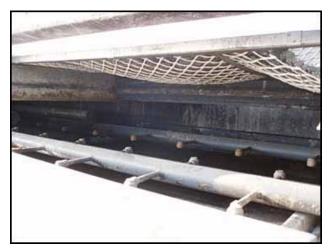

Niagara Frost Never Forms Spray Cooler/Evaporative Condenser. Model: 609. S/N: 33117. Niagara Spray Coolers are designed so that "Frost Never Forms", and can be run "Full Capacity Always". Centrifugal Fans with Pacemaker Electric Motor, 15 hp, 1750 rpm, 208-220/440 V, 42-40/20 amps, 60 Hz, 3 phase. Drive pulley diameter: 6-1/2 in. Driven pulley diameter: 25-1/2 in. Pulley ratio: 0.25. Final rpm: 446. Submersible Pump with Baldor Motor, 1 hp, 3450 rpm, 208-230/460 V, 4-3.2/1.6 amps, 60 Hz, 3 phase. Submersible Pump with U.S. Electric Motor, 1 hp, 3600 rpm, 220/440 V, 3.6/1.8 amps, 60 Hz, 3 phase. (3) Westinghouse Safety Switches. Inlets: (1) 3/4 in. no frost solution infeed port, (1) 1 in. dia. FNPT makeup port, (2) 1-1/2 in. dia. refrigerant infeed ports. Outlets: (2) 3-1/2 in. dia. refrigerant discharge ports, (1) 2 in. dia. drain port, (1) 2 in. dia. overflow drain port, (2) 2 ft. 7-1/2 in. L x 2 ft. 7 in. W vents. Overall dimensions: 16 ft. 4 in. L x 8 ft. W x 14 ft. 8 in. H.