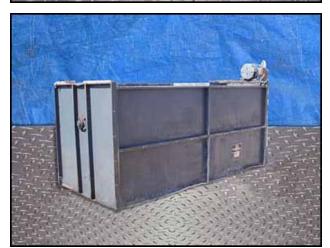

| Niagara "No-Frost"® Evaporator with Ammonia Recirculator Package |                   |
|------------------------------------------------------------------|-------------------|
| Mfg: Niagara                                                     | Model: 609        |
| Stock No.: RGMP291                                               | Serial No.: 33117 |

Niagara Frost Never Forms Spray Cooler/Evaporative Condenser. Model: 609. S/N: 33117. Niagara Spray Coolers are designed so that "Frost Never Forms", and can be run "Full Capacity Always". Centrifugal Fans with Pacemaker Electric Motor, 15 hp, 1750 rpm, 208-220/440 V, 42-40/20 amps, 60 Hz, 3 phase. Drive pulley diameter: 6-1/2 in. Driven pulley diameter: 25-1/2 in. Pulley ratio: 0.25. Final rpm: 446. Submersible Pump with Baldor Motor, 1 hp, 3450 rpm, 208-230/460 V, 4-3.2/1.6 amps, 60 Hz, 3 phase. Submersible Pump with U.S. Electric Motor, 1 hp, 3600 rpm, 220/440 V, 3.6/1.8 amps, 60 Hz, 3 phase. (3) Westinghouse Safety Switches. Inlets: (1) 3/4 in. no frost solution infeed port, (1) 1 in. dia. FNPT makeup port, (2) 1-1/2 in. dia. refrigerant infeed ports. Outlets: (2) 3-1/2 in. dia. refrigerant discharge ports, (1) 2 in. dia. drain port, (1) 2 in. dia. overflow drain port, (2) 2 ft. 7-1/2 in. L x 2 ft. 7 in. W vents. Overall dimensions: 16 ft. 4 in. L x 8 ft. W x 14 ft. 8 in. H.