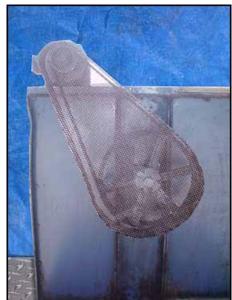

Niagara Frost Never Forms Spray Cooler/Evaporative Condenser. Model: 609. S/N: 33117. Niagara Spray Coolers are designed so that "Frost Never Forms", and can be run "Full Capacity Always". Centrifugal Fans with Pacemaker Electric Motor, 15 hp, 1750 rpm, 208-220/440 V, 42-40/20 amps, 60 Hz, 3 phase. Drive pulley diameter: 6-1/2 in. Driven pulley diameter: 25-1/2 in. Pulley ratio: 0.25. Final rpm: 446. Submersible Pump with Baldor Motor, 1 hp, 3450 rpm, 208-230/460 V, 4-3.2/1.6 amps, 60 Hz, 3 phase. Submersible Pump with U.S. Electric Motor, 1 hp, 3600 rpm, 220/440 V, 3.6/1.8 amps, 60 Hz, 3 phase. (3) Westinghouse Safety Switches. Inlets: (1) 3/4 in. no frost solution infeed port, (1) 1 in. dia. FNPT makeup port, (2) 1-1/2 in. dia. refrigerant infeed ports. Outlets: (2) 3-1/2 in. dia. refrigerant discharge ports, (1) 2 in. dia. drain port, (1) 2 in. dia. overflow drain port, (2) 2 ft. 7-1/2 in. L x 2 ft. 7 in. W vents. Overall dimensions: 16 ft. 4 in. L x 8 ft. W x 14 ft. 8 in. H.