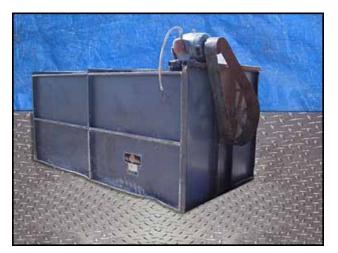

| Niagara "No-Frost"® Evaporator with Ammonia Recirculator Package |                   |
|------------------------------------------------------------------|-------------------|
| Mfg: Niagara                                                     | Model: 609        |
| Stock No.: RGMP291                                               | Serial No.: 33117 |

Niagara Frost Never Forms Spray Cooler/Evaporative Condenser. Model: 609. S/N: 33117. Niagara Spray Coolers are designed so that "Frost Never Forms", and can be run "Full Capacity Always". Centrifugal Fans with Pacemaker Electric Motor, 15 hp, 1750 rpm, 208-220/440 V, 42-40/20 amps, 60 Hz, 3 phase. Drive pulley diameter: 6-1/2 in. Driven pulley diameter: 25-1/2 in. Pulley ratio: 0.25. Final rpm: 446. Submersible Pump with Baldor Motor, 1 hp, 3450 rpm, 208-230/460 V, 4-3.2/1.6 amps, 60 Hz, 3 phase. Submersible Pump with U.S. Electric Motor, 1 hp, 3600 rpm, 220/440 V, 3.6/1.8 amps, 60 Hz, 3 phase. (3) Westinghouse Safety Switches. Inlets: (1) 3/4 in. no frost solution infeed port, (1) 1 in. dia. FNPT makeup port, (2) 1-1/2 in. dia. refrigerant infeed ports. Outlets: (2) 3-1/2 in. dia. refrigerant discharge ports, (1) 2 in. dia. drain port, (1) 2 in. dia. overflow drain port, (2) 2 ft. 7-1/2 in. L x 2 ft. 7 in. W vents. Overall dimensions: 16 ft. 4 in. L x 8 ft. W x 14 ft. 8 in. H.