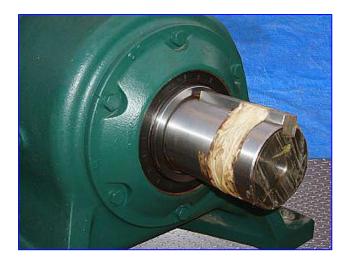

Sumitomo SM-Cyclo 400-Series Speed Reducer. Model: CHH-4195Y-59. S/N: VA0051679. Input horsepower: 23.4. Input speed: 1750 rpm. Ratio: 59. Output torque: 46,000 in-lbs. Input shaft: 3-5/8 in. Output shaft: 1-3/4 in. Sumitomo Cyclo speed reducers and gearmotors are the premier in-line drives. The revolutionary Cyclo design provides quiet, efficient and reliable performance exceeding that of involute tooth gear designs. Provides exceptional rugged and shock resistant performance. Horizontal mounting position. Overall dimensions: 24 in. L x 21 in. W x 19 in. H.