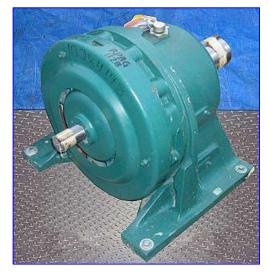

| Sumitomo SM-Cyclo 400-Series Speed Reducer |                              |
|--------------------------------------------|------------------------------|
| Mfg: Sumitomo                              | Model: CHH-4195Y-59          |
| Stock No. RPAG1128.3a                      | Serial No <u>.</u> VA0051679 |

Sumitomo SM-Cyclo 400-Series Speed Reducer. Model: CHH-4195Y-59. S/N: VA0051679. Input horsepower: 23.4. Input speed: 1750 rpm. Ratio: 59. Output torque: 46,000 in-lbs. Input shaft: 3-5/8 in. Output shaft: 1-3/4 in. Sumitomo Cyclo speed reducers and gearmotors are the premier in-line drives. The revolutionary Cyclo design provides quiet, efficient and reliable performance exceeding that of involute tooth gear designs. Provides exceptional rugged and shock resistant performance. Horizontal mounting position. Overall dimensions: 24 in. L x 21 in. W x 19 in. H.