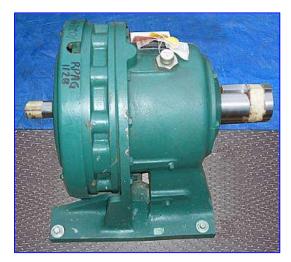

| Sumitomo SM-Cyclo 400-Series Speed Reducer |                              |
|--------------------------------------------|------------------------------|
| Mfg: Sumitomo                              | Model: CHH-4195Y-59          |
| Stock No. RPAG1128.3a                      | Serial No <u>.</u> VA0051679 |

Sumitomo SM-Cyclo 400-Series Speed Reducer. Model: CHH-4195Y-59. S/N: VA0051679. Input horsepower: 23.4. Input speed: 1750 rpm. Ratio: 59. Output torque: 46,000 in-lbs. Input shaft: 3-5/8 in. Output shaft: 1-3/4 in. Sumitomo Cyclo speed reducers and gearmotors are the premier in-line drives. The revolutionary Cyclo design provides quiet, efficient and reliable performance exceeding that of involute tooth gear designs. Provides exceptional rugged and shock resistant performance. Horizontal mounting position. Overall dimensions: 24 in. L x 21 in. W x 19 in. H.