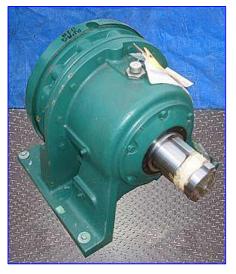

Sumitomo SM-Cyclo 400-Series Speed Reducer. Model: CHH-4195Y-59. S/N: VA0051679. Input horsepower: 23.4. Input speed: 1750 rpm. Ratio: 59. Output torque: 46,000 in-lbs. Input shaft: 3-5/8 in. Output shaft: 1-3/4 in. Sumitomo Cyclo speed reducers and gearmotors are the premier in-line drives. The revolutionary Cyclo design provides quiet, efficient and reliable performance exceeding that of involute tooth gear designs. Provides exceptional rugged and shock resistant performance. Horizontal mounting position. Overall dimensions: 24 in. L x 21 in. W x 19 in. H.