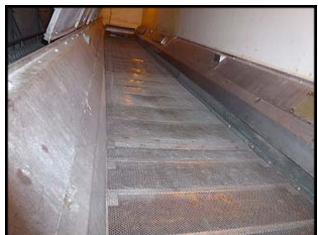

Frigoscandia IQF Tunnel. Model: FloFREEZE 10MA. S/N: 00312091. Nominal Capacity: 11,550 lbs/hour (5,250 kg/hour). Commonly used with peas, cut vegetables, berries, cut fruits, French fries, meats, etc. Fluidized design uses upward air flow that conveys the product without the need for a belt conveyor. This design also completely surrounds the product with low temp air for quick freezing with minimal clumping. Product must be de-watered prior to entering the FloFREEZE unit. Dimensions: 28 ft. L x 8 ft. W x 12 ft. H. Last used with a Key stainless steel frame vibratory feed conveyor 8 ft. L x 22 in. W. Last used with ammonia refrigerant.