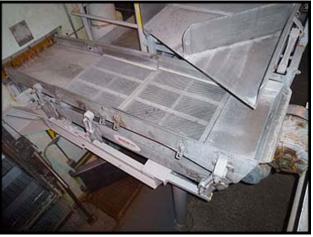

Frigoscandia IQF Tunnel. Model: FloFREEZE 10MA. S/N: 00312091. Nominal Capacity: 11,550 lbs/hour (5,250 kg/hour). Commonly used with peas, cut vegetables, berries, cut fruits, French fries, meats, etc. Fluidized design uses upward air flow that conveys the product without the need for a belt conveyor. This design also completely surrounds the product with low temp air for quick freezing with minimal clumping. Product must be de-watered prior to entering the FloFREEZE unit. Dimensions: 28 ft. L x 8 ft. W x 12 ft. H. Last used with a Key stainless steel frame vibratory feed conveyor 8 ft. L x 22 in. W. Last used with ammonia refrigerant.