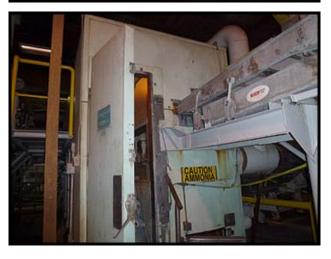

Frigoscandia IQF Tunnel. Model: FloFREEZE 10MA. S/N: 00312091. Nominal Capacity: 11,550 lbs/hour (5,250 kg/hour). Commonly used with peas, cut vegetables, berries, cut fruits, French fries, meats, etc. Fluidized design uses upward air flow that conveys the product without the need for a belt conveyor. This design also completely surrounds the product with low temp air for quick freezing with minimal clumping. Product must be de-watered prior to entering the FloFREEZE unit. Dimensions: 28 ft. L x 8 ft. W x 12 ft. H. Last used with a Key stainless steel frame vibratory feed conveyor 8 ft. L x 22 in. W. Last used with ammonia refrigerant.