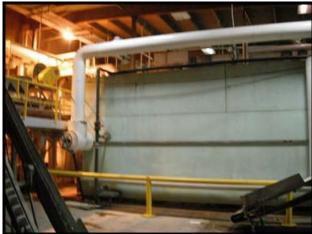

Frigoscandia IQF Tunnel. Model: FloFREEZE 10MA. S/N: 00312091. Nominal Capacity: 11,550 lbs/hour (5,250 kg/hour). Commonly used with peas, cut vegetables, berries, cut fruits, French fries, meats, etc. Fluidized design uses upward air flow that conveys the product without the need for a belt conveyor. This design also completely surrounds the product with low temp air for quick freezing with minimal clumping. Product must be de-watered prior to entering the FloFREEZE unit. Dimensions: 28 ft. L x 8 ft. W x 12 ft. H. Last used with a Key stainless steel frame vibratory feed conveyor 8 ft. L x 22 in. W. Last used with ammonia refrigerant.