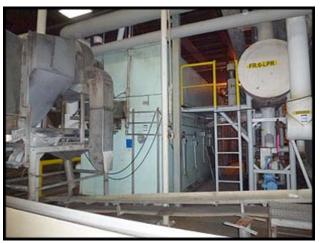

Frigoscandia IQF Tunnel. Model: FloFREEZE 10MA. S/N: 00312091. Nominal Capacity: 11,550 lbs/hour (5,250 kg/hour). Commonly used with peas, cut vegetables, berries, cut fruits, French fries, meats, etc. Fluidized design uses upward air flow that conveys the product without the need for a belt conveyor. This design also completely surrounds the product with low temp air for quick freezing with minimal clumping. Product must be de-watered prior to entering the FloFREEZE unit. Dimensions: 28 ft. L x 8 ft. W x 12 ft. H. Last used with a Key stainless steel frame vibratory feed conveyor 8 ft. L x 22 in. W. Last used with ammonia refrigerant.