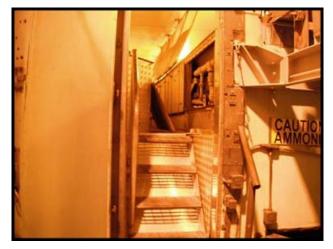

Frigoscandia IQF Tunnel. Model: FloFREEZE 10MA. S/N: 00312091. Nominal Capacity: 11,550 lbs/hour (5,250 kg/hour). Commonly used with peas, cut vegetables, berries, cut fruits, French fries, meats, etc. Fluidized design uses upward air flow that conveys the product without the need for a belt conveyor. This design also completely surrounds the product with low temp air for quick freezing with minimal clumping. Product must be de-watered prior to entering the FloFREEZE unit. Dimensions: 28 ft. L x 8 ft. W x 12 ft. H. Last used with a Key stainless steel frame vibratory feed conveyor 8 ft. L x 22 in. W. Last used with ammonia refrigerant.