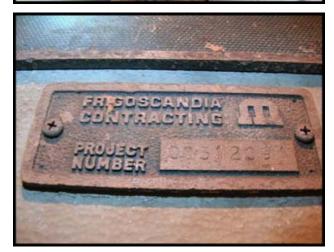

| Frigoscandia FloFREEZE IQF Tunnel - 10MA |                       |
|------------------------------------------|-----------------------|
| Mfg: Frigoscandia                        | Model: FloFreeze 10MA |
| Stock No: RPCA1300.40                    | Serial No: 00312091   |

Frigoscandia IQF Tunnel. Model: FloFREEZE 10MA. S/N: 00312091. Nominal Capacity: 11,550 lbs/hour (5,250 kg/hour). Commonly used with peas, cut vegetables, berries, cut fruits, French fries, meats, etc. Fluidized design uses upward air flow that conveys the product without the need for a belt conveyor. This design also completely surrounds the product with low temp air for quick freezing with minimal clumping. Product must be de-watered prior to entering the FloFREEZE unit. Dimensions: 28 ft. L x 8 ft. W x 12 ft. H. Last used with a Key stainless steel frame vibratory feed conveyor 8 ft. L x 22 in. W. Last used with ammonia refrigerant.