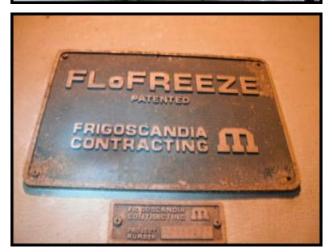

| Frigoscandia FloFREEZE IQF Tunnel - 10MA |                       |
|------------------------------------------|-----------------------|
| Mfg: Frigoscandia                        | Model: FloFreeze 10MA |
| Stock No: RPCA1300.40                    | Serial No: 00312091   |

Frigoscandia IQF Tunnel. Model: FloFREEZE 10MA. S/N: 00312091. Nominal Capacity: 11,550 lbs/hour (5,250 kg/hour). Commonly used with peas, cut vegetables, berries, cut fruits, French fries, meats, etc. Fluidized design uses upward air flow that conveys the product without the need for a belt conveyor. This design also completely surrounds the product with low temp air for quick freezing with minimal clumping. Product must be de-watered prior to entering the FloFREEZE unit. Dimensions: 28 ft. L x 8 ft. W x 12 ft. H. Last used with a Key stainless steel frame vibratory feed conveyor 8 ft. L x 22 in. W. Last used with ammonia refrigerant.