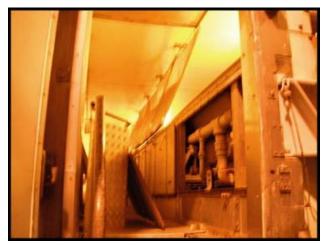

Frigoscandia IQF Tunnel. Model: FloFREEZE 10MA. S/N: 00312091. Nominal Capacity: 11,550 lbs/hour (5,250 kg/hour). Commonly used with peas, cut vegetables, berries, cut fruits, French fries, meats, etc. Fluidized design uses upward air flow that conveys the product without the need for a belt conveyor. This design also completely surrounds the product with low temp air for quick freezing with minimal clumping. Product must be de-watered prior to entering the FloFREEZE unit. Dimensions: 28 ft. L x 8 ft. W x 12 ft. H. Last used with a Key stainless steel frame vibratory feed conveyor 8 ft. L x 22 in. W. Last used with ammonia refrigerant.