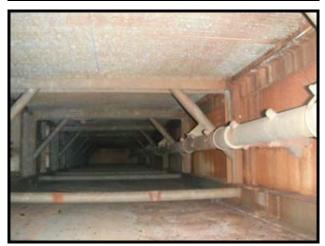

Frigoscandia IQF Tunnel. Model: FloFREEZE 10MA. S/N: 00312091. Nominal Capacity: 11,550 lbs/hour (5,250 kg/hour). Commonly used with peas, cut vegetables, berries, cut fruits, French fries, meats, etc. Fluidized design uses upward air flow that conveys the product without the need for a belt conveyor. This design also completely surrounds the product with low temp air for quick freezing with minimal clumping. Product must be de-watered prior to entering the FloFREEZE unit. Dimensions: 28 ft. L x 8 ft. W x 12 ft. H. Last used with a Key stainless steel frame vibratory feed conveyor 8 ft. L x 22 in. W. Last used with ammonia refrigerant.