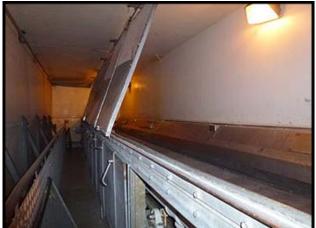

Frigoscandia IQF Tunnel. Model: FloFREEZE 10MA. S/N: 00312091. Nominal Capacity: 11,550 lbs/hour (5,250 kg/hour). Commonly used with peas, cut vegetables, berries, cut fruits, French fries, meats, etc. Fluidized design uses upward air flow that conveys the product without the need for a belt conveyor. This design also completely surrounds the product with low temp air for quick freezing with minimal clumping. Product must be de-watered prior to entering the FloFREEZE unit. Dimensions: 28 ft. L x 8 ft. W x 12 ft. H. Last used with a Key stainless steel frame vibratory feed conveyor 8 ft. L x 22 in. W. Last used with ammonia refrigerant.