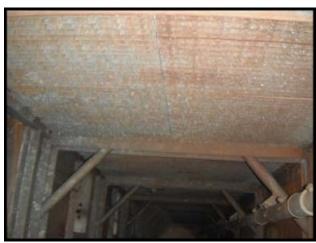

Frigoscandia IQF Tunnel. Model: FloFREEZE 10MA. S/N: 00312091. Nominal Capacity: 11,550 lbs/hour (5,250 kg/hour). Commonly used with peas, cut vegetables, berries, cut fruits, French fries, meats, etc. Fluidized design uses upward air flow that conveys the product without the need for a belt conveyor. This design also completely surrounds the product with low temp air for quick freezing with minimal clumping. Product must be de-watered prior to entering the FloFREEZE unit. Dimensions: 28 ft. L x 8 ft. W x 12 ft. H. Last used with a Key stainless steel frame vibratory feed conveyor 8 ft. L x 22 in. W. Last used with ammonia refrigerant.