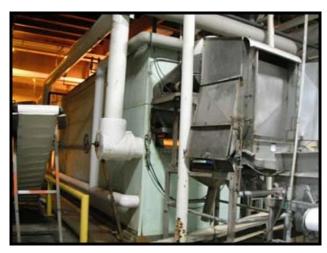

Frigoscandia IQF Tunnel. Model: FloFREEZE 10MA. S/N: 00312091. Nominal Capacity: 11,550 lbs/hour (5,250 kg/hour). Commonly used with peas, cut vegetables, berries, cut fruits, French fries, meats, etc. Fluidized design uses upward air flow that conveys the product without the need for a belt conveyor. This design also completely surrounds the product with low temp air for quick freezing with minimal clumping. Product must be de-watered prior to entering the FloFREEZE unit. Dimensions: 28 ft. L x 8 ft. W x 12 ft. H. Last used with a Key stainless steel frame vibratory feed conveyor 8 ft. L x 22 in. W. Last used with ammonia refrigerant.