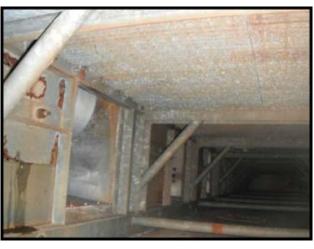

Frigoscandia IQF Tunnel. Model: FloFREEZE 10MA. S/N: 00312091. Nominal Capacity: 11,550 lbs/hour (5,250 kg/hour). Commonly used with peas, cut vegetables, berries, cut fruits, French fries, meats, etc. Fluidized design uses upward air flow that conveys the product without the need for a belt conveyor. This design also completely surrounds the product with low temp air for quick freezing with minimal clumping. Product must be de-watered prior to entering the FloFREEZE unit. Dimensions: 28 ft. L x 8 ft. W x 12 ft. H. Last used with a Key stainless steel frame vibratory feed conveyor 8 ft. L x 22 in. W. Last used with ammonia refrigerant.