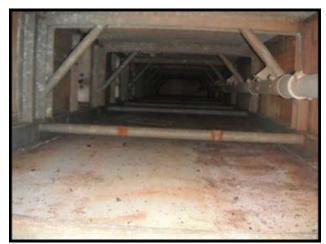

Frigoscandia IQF Tunnel. Model: FloFREEZE 10MA. S/N: 00312091. Nominal Capacity: 11,550 lbs/hour (5,250 kg/hour). Commonly used with peas, cut vegetables, berries, cut fruits, French fries, meats, etc. Fluidized design uses upward air flow that conveys the product without the need for a belt conveyor. This design also completely surrounds the product with low temp air for quick freezing with minimal clumping. Product must be de-watered prior to entering the FloFREEZE unit. Dimensions: 28 ft. L x 8 ft. W x 12 ft. H. Last used with a Key stainless steel frame vibratory feed conveyor 8 ft. L x 22 in. W. Last used with ammonia refrigerant.