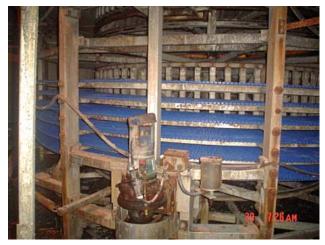

1991 I.J. White Double Spiral Freezer Conveyor. 32 in. wide x approx 645 ft. L long belt, approx 3 in. clearance between tiers, with take-up assembly job #J-90213 I.J. Last use: 3,200 lbs/hr of rolls and bagels. Product input temperature was 67 degrees F; output temperature was -20 degrees F. White Lower Spiral Freezer Conveyor, 32 in. wide & approx 450 ft. long delrin type blue plastic belt, with take-up, and flat belt infeed assembly from entry point of enclosure, 3 in. between belts. Inclined Conveyor Assembly. Connecting lower & upper spirals with horizontal crossbelt conveyor, aluminum frame, (1) 20 ft. incline 32 in. stainless steel belt, (1) 20 ft. crossover 32 in. stainless steel belt, (1) 18 ft. decline 24 in. metal belt, (1) 5-1/2 discharge 24 in. metal belt.