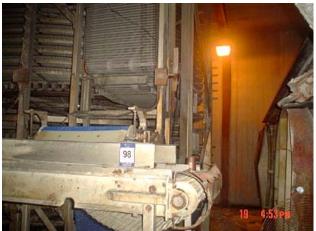

1991 I.J. White Double Spiral Freezer Conveyor. 32 in. wide x approx 645 ft. L long belt, approx 3 in. clearance between tiers, with take-up assembly job #J-90213 I.J. Last use: 3,200 lbs/hr of rolls and bagels. Product input temperature was 67 degrees F; output temperature was -20 degrees F. White Lower Spiral Freezer Conveyor, 32 in. wide & approx 450 ft. long delrin type blue plastic belt, with take-up, and flat belt infeed assembly from entry point of enclosure, 3 in. between belts. Inclined Conveyor Assembly. Connecting lower & upper spirals with horizontal crossbelt conveyor, aluminum frame, (1) 20 ft. incline 32 in. stainless steel belt, (1) 20 ft. crossover 32 in. stainless steel belt, (1) 18 ft. decline 24 in. metal belt, (1) 5-1/2 discharge 24 in. metal belt.