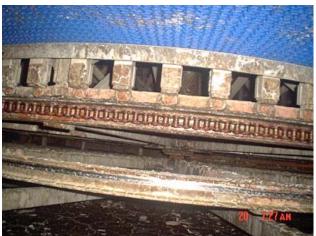

1991 I.J. White Double Spiral Freezer Conveyor. 32 in. wide x approx 645 ft. L long belt, approx 3 in. clearance between tiers, with take-up assembly job #J-90213 I.J. Last use: 3,200 lbs/hr of rolls and bagels. Product input temperature was 67 degrees F; output temperature was -20 degrees F. White Lower Spiral Freezer Conveyor, 32 in. wide & approx 450 ft. long delrin type blue plastic belt, with take-up, and flat belt infeed assembly from entry point of enclosure, 3 in. between belts. Inclined Conveyor Assembly. Connecting lower & upper spirals with horizontal crossbelt conveyor, aluminum frame, (1) 20 ft. incline 32 in. stainless steel belt, (1) 20 ft. crossover 32 in. stainless steel belt, (1) 18 ft. decline 24 in. metal belt, (1) 5-1/2 discharge 24 in. metal belt.