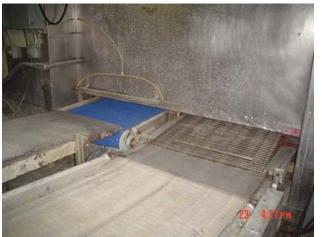

1991 I.J. White Double Spiral Freezer Conveyor. 32 in. wide x approx 645 ft. L long belt, approx 3 in. clearance between tiers, with take-up assembly job #J-90213 I.J. Last use: 3,200 lbs/hr of rolls and bagels. Product input temperature was 67 degrees F; output temperature was -20 degrees F. White Lower Spiral Freezer Conveyor, 32 in. wide & approx 450 ft. long delrin type blue plastic belt, with take-up, and flat belt infeed assembly from entry point of enclosure, 3 in. between belts. Inclined Conveyor Assembly. Connecting lower & upper spirals with horizontal crossbelt conveyor, aluminum frame, (1) 20 ft. incline 32 in. stainless steel belt, (1) 20 ft. crossover 32 in. stainless steel belt, (1) 18 ft. decline 24 in. metal belt, (1) 5-1/2 discharge 24 in. metal belt.