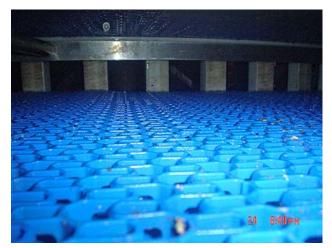

1991 I.J. White Double Spiral Freezer Conveyor. 32 in. wide x approx 645 ft. L long belt, approx 3 in. clearance between tiers, with take-up assembly job #J-90213 I.J. Last use: 3,200 lbs/hr of rolls and bagels. Product input temperature was 67 degrees F; output temperature was -20 degrees F. White Lower Spiral Freezer Conveyor, 32 in. wide & approx 450 ft. long delrin type blue plastic belt, with take-up, and flat belt infeed assembly from entry point of enclosure, 3 in. between belts. Inclined Conveyor Assembly. Connecting lower & upper spirals with horizontal crossbelt conveyor, aluminum frame, (1) 20 ft. incline 32 in. stainless steel belt, (1) 20 ft. crossover 32 in. stainless steel belt, (1) 18 ft. decline 24 in. metal belt, (1) 5-1/2 discharge 24 in. metal belt.