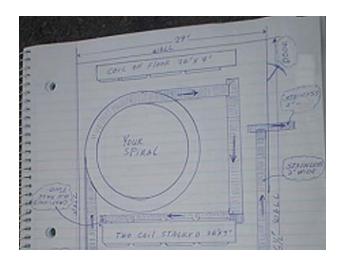

1991 I.J. White Double Spiral Freezer Conveyor. 32 in. wide x approx 645 ft. L long belt, approx 3 in. clearance between tiers, with take-up assembly job #J-90213 I.J. Last use: 3,200 lbs/hr of rolls and bagels. Product input temperature was 67 degrees F; output temperature was -20 degrees F. White Lower Spiral Freezer Conveyor, 32 in. wide & approx 450 ft. long delrin type blue plastic belt, with take-up, and flat belt infeed assembly from entry point of enclosure, 3 in. between belts. Inclined Conveyor Assembly. Connecting lower & upper spirals with horizontal crossbelt conveyor, aluminum frame, (1) 20 ft. incline 32 in. stainless steel belt, (1) 20 ft. crossover 32 in. stainless steel belt, (1) 18 ft. decline 24 in. metal belt, (1) 5-1/2 discharge 24 in. metal belt.