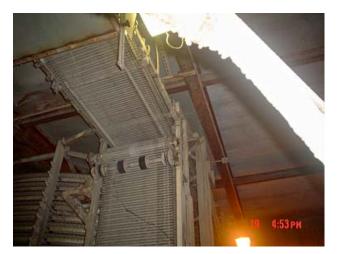

1991 I.J. White Double Spiral Freezer Conveyor. 32 in. wide x approx 645 ft. L long belt, approx 3 in. clearance between tiers, with take-up assembly job #J-90213 I.J. Last use: 3,200 lbs/hr of rolls and bagels. Product input temperature was 67 degrees F; output temperature was -20 degrees F. White Lower Spiral Freezer Conveyor, 32 in. wide & approx 450 ft. long delrin type blue plastic belt, with take-up, and flat belt infeed assembly from entry point of enclosure, 3 in. between belts. Inclined Conveyor Assembly. Connecting lower & upper spirals with horizontal crossbelt conveyor, aluminum frame, (1) 20 ft. incline 32 in. stainless steel belt, (1) 20 ft. crossover 32 in. stainless steel belt, (1) 18 ft. decline 24 in. metal belt, (1) 5-1/2 discharge 24 in. metal belt.