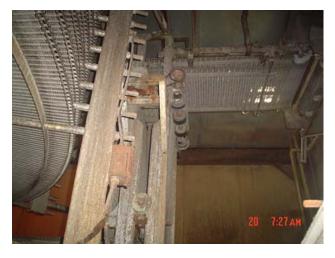

1991 I.J. White Double Spiral Freezer Conveyor. 32 in. wide x approx 645 ft. L long belt, approx 3 in. clearance between tiers, with take-up assembly job #J-90213 I.J. Last use: 3,200 lbs/hr of rolls and bagels. Product input temperature was 67 degrees F; output temperature was -20 degrees F. White Lower Spiral Freezer Conveyor, 32 in. wide & approx 450 ft. long delrin type blue plastic belt, with take-up, and flat belt infeed assembly from entry point of enclosure, 3 in. between belts. Inclined Conveyor Assembly. Connecting lower & upper spirals with horizontal crossbelt conveyor, aluminum frame, (1) 20 ft. incline 32 in. stainless steel belt, (1) 20 ft. crossover 32 in. stainless steel belt, (1) 18 ft. decline 24 in. metal belt, (1) 5-1/2 discharge 24 in. metal belt.