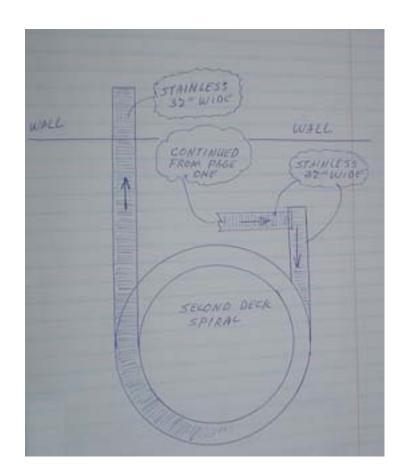

1991 I.J. White Double Spiral Freezer Conveyor. 32 in. wide x approx 645 ft. L long belt, approx 3 in. clearance between tiers, with take-up assembly job #J-90213 I.J. Last use: 3,200 lbs/hr of rolls and bagels. Product input temperature was 67 degrees F; output temperature was -20 degrees F. White Lower Spiral Freezer Conveyor, 32 in. wide & approx 450 ft. long delrin type blue plastic belt, with take-up, and flat belt infeed assembly from entry point of enclosure, 3 in. between belts. Inclined Conveyor Assembly. Connecting lower & upper spirals with horizontal crossbelt conveyor, aluminum frame, (1) 20 ft. incline 32 in. stainless steel belt, (1) 20 ft. crossover 32 in. stainless steel belt, (1) 18 ft. decline 24 in. metal belt, (1) 5-1/2 discharge 24 in. metal belt.