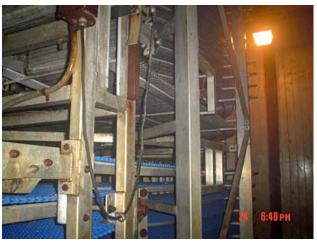

1991 I.J. White Double Spiral Freezer Conveyor. 32 in. wide x approx 645 ft. L long belt, approx 3 in. clearance between tiers, with take-up assembly job #J-90213 I.J. Last use: 3,200 lbs/hr of rolls and bagels. Product input temperature was 67 degrees F; output temperature was -20 degrees F. White Lower Spiral Freezer Conveyor, 32 in. wide & approx 450 ft. long delrin type blue plastic belt, with take-up, and flat belt infeed assembly from entry point of enclosure, 3 in. between belts. Inclined Conveyor Assembly. Connecting lower & upper spirals with horizontal crossbelt conveyor, aluminum frame, (1) 20 ft. incline 32 in. stainless steel belt, (1) 20 ft. crossover 32 in. stainless steel belt, (1) 18 ft. decline 24 in. metal belt, (1) 5-1/2 discharge 24 in. metal belt.