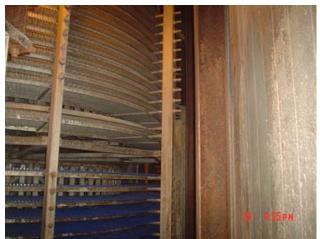

1991 I.J. White Double Spiral Freezer Conveyor. 32 in. wide x approx 645 ft. L long belt, approx 3 in. clearance between tiers, with take-up assembly job #J-90213 I.J. Last use: 3,200 lbs/hr of rolls and bagels. Product input temperature was 67 degrees F; output temperature was -20 degrees F. White Lower Spiral Freezer Conveyor, 32 in. wide & approx 450 ft. long delrin type blue plastic belt, with take-up, and flat belt infeed assembly from entry point of enclosure, 3 in. between belts. Inclined Conveyor Assembly. Connecting lower & upper spirals with horizontal crossbelt conveyor, aluminum frame, (1) 20 ft. incline 32 in. stainless steel belt, (1) 20 ft. crossover 32 in. stainless steel belt, (1) 18 ft. decline 24 in. metal belt, (1) 5-1/2 discharge 24 in. metal belt.