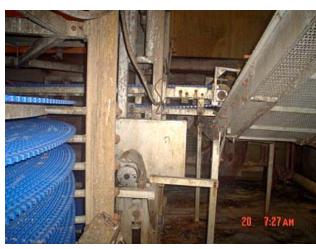

1991 I.J. White Double Spiral Freezer Conveyor. 32 in. wide x approx 645 ft. L long belt, approx 3 in. clearance between tiers, with take-up assembly job #J-90213 I.J. Last use: 3,200 lbs/hr of rolls and bagels. Product input temperature was 67 degrees F; output temperature was -20 degrees F. White Lower Spiral Freezer Conveyor, 32 in. wide & approx 450 ft. long delrin type blue plastic belt, with take-up, and flat belt infeed assembly from entry point of enclosure, 3 in. between belts. Inclined Conveyor Assembly. Connecting lower & upper spirals with horizontal crossbelt conveyor, aluminum frame, (1) 20 ft. incline 32 in. stainless steel belt, (1) 20 ft. crossover 32 in. stainless steel belt, (1) 18 ft. decline 24 in. metal belt, (1) 5-1/2 discharge 24 in. metal belt.