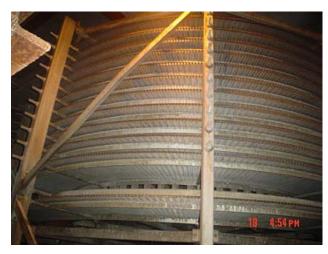

1991 I.J. White Double Spiral Freezer Conveyor. 32 in. wide x approx 645 ft. L long belt, approx 3 in. clearance between tiers, with take-up assembly job #J-90213 I.J. Last use: 3,200 lbs/hr of rolls and bagels. Product input temperature was 67 degrees F; output temperature was -20 degrees F. White Lower Spiral Freezer Conveyor, 32 in. wide & approx 450 ft. long delrin type blue plastic belt, with take-up, and flat belt infeed assembly from entry point of enclosure, 3 in. between belts. Inclined Conveyor Assembly. Connecting lower & upper spirals with horizontal crossbelt conveyor, aluminum frame, (1) 20 ft. incline 32 in. stainless steel belt, (1) 20 ft. crossover 32 in. stainless steel belt, (1) 18 ft. decline 24 in. metal belt, (1) 5-1/2 discharge 24 in. metal belt.