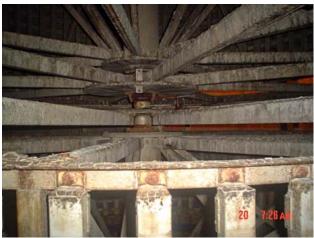

1991 I.J. White Double Spiral Freezer Conveyor. 32 in. wide x approx 645 ft. L long belt, approx 3 in. clearance between tiers, with take-up assembly job #J-90213 I.J. Last use: 3,200 lbs/hr of rolls and bagels. Product input temperature was 67 degrees F; output temperature was -20 degrees F. White Lower Spiral Freezer Conveyor, 32 in. wide & approx 450 ft. long delrin type blue plastic belt, with take-up, and flat belt infeed assembly from entry point of enclosure, 3 in. between belts. Inclined Conveyor Assembly. Connecting lower & upper spirals with horizontal crossbelt conveyor, aluminum frame, (1) 20 ft. incline 32 in. stainless steel belt, (1) 20 ft. crossover 32 in. stainless steel belt, (1) 18 ft. decline 24 in. metal belt, (1) 5-1/2 discharge 24 in. metal belt.