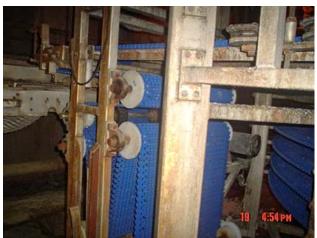

1991 I.J. White Double Spiral Freezer Conveyor. 32 in. wide x approx 645 ft. L long belt, approx 3 in. clearance between tiers, with take-up assembly job #J-90213 I.J. Last use: 3,200 lbs/hr of rolls and bagels. Product input temperature was 67 degrees F; output temperature was -20 degrees F. White Lower Spiral Freezer Conveyor, 32 in. wide & approx 450 ft. long delrin type blue plastic belt, with take-up, and flat belt infeed assembly from entry point of enclosure, 3 in. between belts. Inclined Conveyor Assembly. Connecting lower & upper spirals with horizontal crossbelt conveyor, aluminum frame, (1) 20 ft. incline 32 in. stainless steel belt, (1) 20 ft. crossover 32 in. stainless steel belt, (1) 18 ft. decline 24 in. metal belt, (1) 5-1/2 discharge 24 in. metal belt.