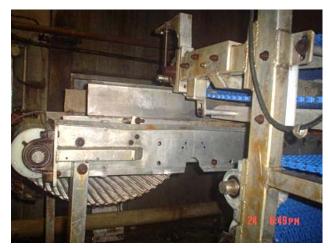

1991 I.J. White Double Spiral Freezer Conveyor. 32 in. wide x approx 645 ft. L long belt, approx 3 in. clearance between tiers, with take-up assembly job #J-90213 I.J. Last use: 3,200 lbs/hr of rolls and bagels. Product input temperature was 67 degrees F; output temperature was -20 degrees F. White Lower Spiral Freezer Conveyor, 32 in. wide & approx 450 ft. long delrin type blue plastic belt, with take-up, and flat belt infeed assembly from entry point of enclosure, 3 in. between belts. Inclined Conveyor Assembly. Connecting lower & upper spirals with horizontal crossbelt conveyor, aluminum frame, (1) 20 ft. incline 32 in. stainless steel belt, (1) 20 ft. crossover 32 in. stainless steel belt, (1) 18 ft. decline 24 in. metal belt, (1) 5-1/2 discharge 24 in. metal belt.