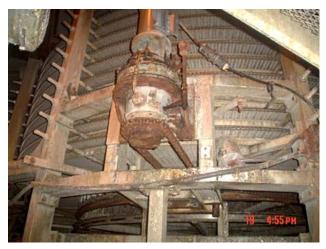

1991 I.J. White Double Spiral Freezer Conveyor. 32 in. wide x approx 645 ft. L long belt, approx 3 in. clearance between tiers, with take-up assembly job #J-90213 I.J. Last use: 3,200 lbs/hr of rolls and bagels. Product input temperature was 67 degrees F; output temperature was -20 degrees F. White Lower Spiral Freezer Conveyor, 32 in. wide & approx 450 ft. long delrin type blue plastic belt, with take-up, and flat belt infeed assembly from entry point of enclosure, 3 in. between belts. Inclined Conveyor Assembly. Connecting lower & upper spirals with horizontal crossbelt conveyor, aluminum frame, (1) 20 ft. incline 32 in. stainless steel belt, (1) 20 ft. crossover 32 in. stainless steel belt, (1) 18 ft. decline 24 in. metal belt, (1) 5-1/2 discharge 24 in. metal belt.