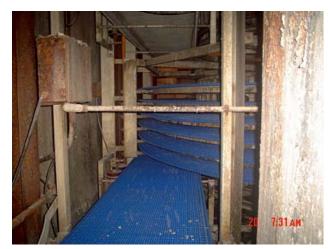

1991 I.J. White Double Spiral Freezer Conveyor. 32 in. wide x approx 645 ft. L long belt, approx 3 in. clearance between tiers, with take-up assembly job #J-90213 I.J. Last use: 3,200 lbs/hr of rolls and bagels. Product input temperature was 67 degrees F; output temperature was -20 degrees F. White Lower Spiral Freezer Conveyor, 32 in. wide & approx 450 ft. long delrin type blue plastic belt, with take-up, and flat belt infeed assembly from entry point of enclosure, 3 in. between belts. Inclined Conveyor Assembly. Connecting lower & upper spirals with horizontal crossbelt conveyor, aluminum frame, (1) 20 ft. incline 32 in. stainless steel belt, (1) 20 ft. crossover 32 in. stainless steel belt, (1) 18 ft. decline 24 in. metal belt, (1) 5-1/2 discharge 24 in. metal belt.