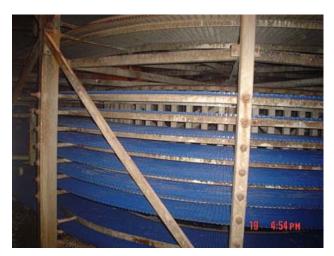

1991 I.J. White Double Spiral Freezer Conveyor. 32 in. wide x approx 645 ft. L long belt, approx 3 in. clearance between tiers, with take-up assembly job #J-90213 I.J. Last use: 3,200 lbs/hr of rolls and bagels. Product input temperature was 67 degrees F; output temperature was -20 degrees F. White Lower Spiral Freezer Conveyor, 32 in. wide & approx 450 ft. long delrin type blue plastic belt, with take-up, and flat belt infeed assembly from entry point of enclosure, 3 in. between belts. Inclined Conveyor Assembly. Connecting lower & upper spirals with horizontal crossbelt conveyor, aluminum frame, (1) 20 ft. incline 32 in. stainless steel belt, (1) 20 ft. crossover 32 in. stainless steel belt, (1) 18 ft. decline 24 in. metal belt, (1) 5-1/2 discharge 24 in. metal belt.