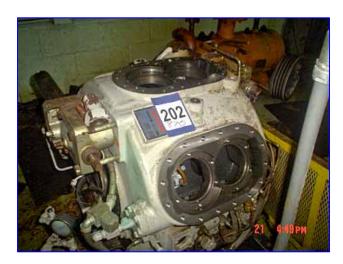

| Mycom 6-Cylinder Reciprocating Refrigeration Compressor |                    |
|---------------------------------------------------------|--------------------|
| Mfg: Mycom                                              | Model: 6WJ-BB      |
| Stock No.: RPCN202b.2a                                  | Serial No.: 670272 |

Mycom 6-Cylinder Reciprocating Compressor. Model: 6WJ-BB. S/N: 670272. Refrigerant: This unit is set up for Freon, R-12, R-22, R-404, and R-502. Maximum capabilities of the 6J compressor: 74.9 TR with R-22 with a 40°F Suction, 105°F Discharge, 15°F Superheat, and 0°F Subcooling at a max rpm of 1450 and at 72.9 BHP. Displacement: 165 cfm. Belt drive unit with a 50 hp electric motor. Connections: 3 in. suction and 2-1/2 in. discharge.(ACN182a-BC/Motor).