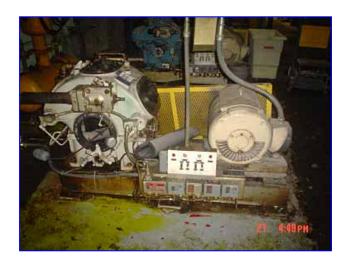

| Mycom 6-Cylinder Reciprocating Refrigeration Compressor |                    |
|---------------------------------------------------------|--------------------|
| Mfg: Mycom                                              | Model: 6WJ-BB      |
| Stock No.: RPCN202b.2a                                  | Serial No.: 670272 |

Mycom 6-Cylinder Reciprocating Compressor. Model: 6WJ-BB. S/N: 670272. Refrigerant: This unit is set up for Freon, R-12, R-22, R-404, and R-502. Maximum capabilities of the 6J compressor: 74.9 TR with R-22 with a 40°F Suction, 105°F Discharge, 15°F Superheat, and 0°F Subcooling at a max rpm of 1450 and at 72.9 BHP. Displacement: 165 cfm. Belt drive unit with a 50 hp electric motor. Connections: 3 in. suction and 2-1/2 in. discharge.(ACN182a-BC/Motor).