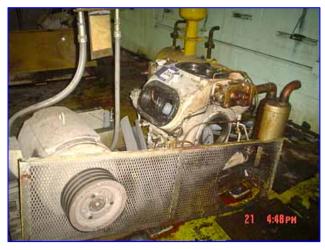

| Mycom 6-Cylinder Reciprocating Refrigeration Compressor |                    |
|---------------------------------------------------------|--------------------|
| Mfg: Mycom                                              | Model: 6WJ-BB      |
| Stock No.: RPCN202b.2a                                  | Serial No.: 670272 |

Mycom 6-Cylinder Reciprocating Compressor. Model: 6WJ-BB. S/N: 670272. Refrigerant: This unit is set up for Freon, R-12, R-22, R-404, and R-502. Maximum capabilities of the 6J compressor: 74.9 TR with R-22 with a 40°F Suction, 105°F Discharge, 15°F Superheat, and 0°F Subcooling at a max rpm of 1450 and at 72.9 BHP. Displacement: 165 cfm. Belt drive unit with a 50 hp electric motor. Connections: 3 in. suction and 2-1/2 in. discharge.(ACN182a-BC/Motor).