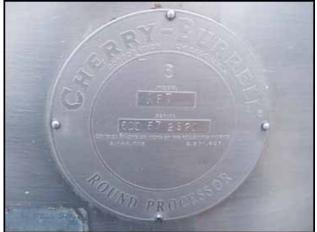

| Cherry-Burrell Atmospheric Processor Tank- 600 Gallon |                         |
|-------------------------------------------------------|-------------------------|
| Mfg: Cherry-Burrell                                   | Model: WPT              |
| Stock No.: RWMG81                                     | Serial No.: 600-57-2920 |

Cherry-Burrell Atmospheric Processor Tank- 600 Gallon. Model: WPT. S/N 600-57-2920. Inside straight wall dimensions: 5 ft. 5 in. dia. x 4 ft. 7 in. H. Jacket leaks render this suitable for single shell duty only. (2) Thermowells, Inlets: (2) 1/2 in. dia. ports (thermowells), (3) 1 in. ports. Outlets: (1) 2 in. dia. ACME fitting. Overall dimensions: 6 in. 10 in. L x 6 ft. W x 7 ft. 6 in. H.