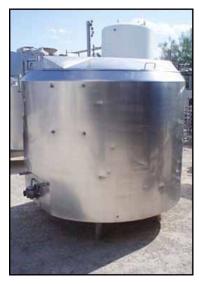

Cherry-Burrell Atmospheric Processor Tank- 600 Gallon. Model: WPT. S/N 600-57-2920. Inside straight wall dimensions: 5 ft. 5 in. dia. x 4 ft. 7 in. H. Jacket leaks render this suitable for single shell duty only. (2) Thermowells, Inlets: (2) 1/2 in. dia. ports (thermowells), (3) 1 in. ports. Outlets: (1) 2 in. dia. ACME fitting. Overall dimensions: 6 in. 10 in. L x 6 ft. W x 7 ft. 6 in. H.