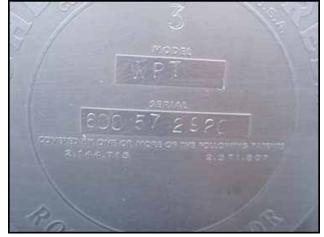

| Cherry-Burrell Atmospheric Processor Tank- 600 Gallon |                         |
|-------------------------------------------------------|-------------------------|
| Mfg: Cherry-Burrell                                   | Model: WPT              |
| Stock No.: RWMG81                                     | Serial No.: 600-57-2920 |

Cherry-Burrell Atmospheric Processor Tank- 600 Gallon. Model: WPT. S/N 600-57-2920. Inside straight wall dimensions: 5 ft. 5 in. dia. x 4 ft. 7 in. H. Jacket leaks render this suitable for single shell duty only. (2) Thermowells, Inlets: (2) 1/2 in. dia. ports (thermowells), (3) 1 in. ports. Outlets: (1) 2 in. dia. ACME fitting. Overall dimensions: 6 in. 10 in. L x 6 ft. W x 7 ft. 6 in. H.