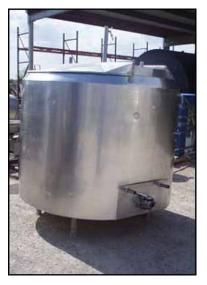

| Cherry-Burrell Atmospheric Processor Tank- 600 Gallon |                         |
|-------------------------------------------------------|-------------------------|
| Mfg: Cherry-Burrell                                   | Model: WPT              |
| Stock No.: RWMG81                                     | Serial No.: 600-57-2920 |

Cherry-Burrell Atmospheric Processor Tank- 600 Gallon. Model: WPT. S/N 600-57-2920. Inside straight wall dimensions: 5 ft. 5 in. dia. x 4 ft. 7 in. H. Jacket leaks render this suitable for single shell duty only. (2) Thermowells, Inlets: (2) 1/2 in. dia. ports (thermowells), (3) 1 in. ports. Outlets: (1) 2 in. dia. ACME fitting. Overall dimensions: 6 in. 10 in. L x 6 ft. W x 7 ft. 6 in. H.