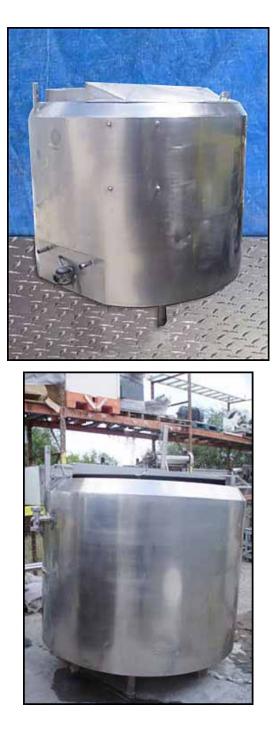

| Cherry-Burrell Atmospheric Processor Tank- 600 Gallon |                         |
|-------------------------------------------------------|-------------------------|
| Mfg: Cherry-Burrell                                   | Model: WPT              |
| Stock No.: RWMG81                                     | Serial No.: 600-57-2920 |

Cherry-Burrell Atmospheric Processor Tank- 600 Gallon. Model: WPT. S/N 600-57-2920. Inside straight wall dimensions: 5 ft. 5 in. dia. x 4 ft. 7 in. H. Jacket leaks render this suitable for single shell duty only. (2) Thermowells, Inlets: (2) 1/2 in. dia. ports (thermowells), (3) 1 in. ports. Outlets: (1) 2 in. dia. ACME fitting. Overall dimensions: 6 in. 10 in. L x 6 ft. W x 7 ft. 6 in. H.