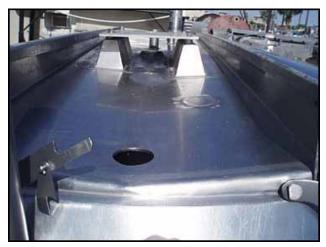

Cherry-Burrell Atmospheric Processor Tank- 600 Gallon. Model: WPT. S/N 600-57-2920. Inside straight wall dimensions: 5 ft. 5 in. dia. x 4 ft. 7 in. H. Jacket leaks render this suitable for single shell duty only. (2) Thermowells, Inlets: (2) 1/2 in. dia. ports (thermowells), (3) 1 in. ports. Outlets: (1) 2 in. dia. ACME fitting. Overall dimensions: 6 in. 10 in. L x 6 ft. W x 7 ft. 6 in. H.