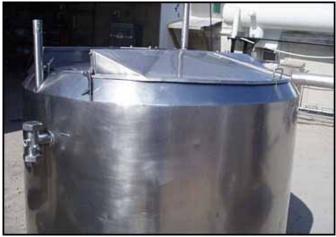

Cherry-Burrell Atmospheric Processor Tank- 600 Gallon. Model: WPT. S/N 600-57-2920. Inside straight wall dimensions: 5 ft. 5 in. dia. x 4 ft. 7 in. H. Jacket leaks render this suitable for single shell duty only. (2) Thermowells, Inlets: (2) 1/2 in. dia. ports (thermowells), (3) 1 in. ports. Outlets: (1) 2 in. dia. ACME fitting. Overall dimensions: 6 in. 10 in. L x 6 ft. W x 7 ft. 6 in. H.