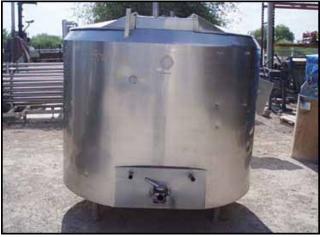

Cherry-Burrell Atmospheric Processor Tank- 600 Gallon. Model: WPT. S/N 600-57-2920. Inside straight wall dimensions: 5 ft. 5 in. dia. x 4 ft. 7 in. H. Jacket leaks render this suitable for single shell duty only. (2) Thermowells, Inlets: (2) 1/2 in. dia. ports (thermowells), (3) 1 in. ports. Outlets: (1) 2 in. dia. ACME fitting. Overall dimensions: 6 in. 10 in. L x 6 ft. W x 7 ft. 6 in. H.