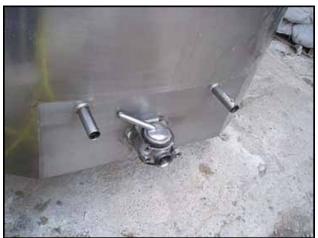

Cherry-Burrell Atmospheric Processor Tank- 600 Gallon. Model: WPT. S/N 600-57-2920. Inside straight wall dimensions: 5 ft. 5 in. dia. x 4 ft. 7 in. H. Jacket leaks render this suitable for single shell duty only. (2) Thermowells, Inlets: (2) 1/2 in. dia. ports (thermowells), (3) 1 in. ports. Outlets: (1) 2 in. dia. ACME fitting. Overall dimensions: 6 in. 10 in. L x 6 ft. W x 7 ft. 6 in. H.