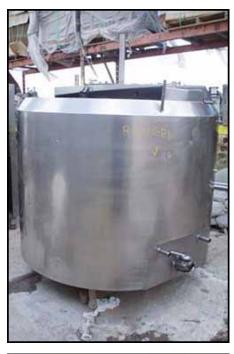

| Cherry-Burrell Atmospheric Processor Tank- 600 Gallon |                         |
|-------------------------------------------------------|-------------------------|
| Mfg: Cherry-Burrell                                   | Model: WPT              |
| Stock No.: RWMG81                                     | Serial No.: 600-57-2920 |

Cherry-Burrell Atmospheric Processor Tank- 600 Gallon. Model: WPT. S/N 600-57-2920. Inside straight wall dimensions: 5 ft. 5 in. dia. x 4 ft. 7 in. H. Jacket leaks render this suitable for single shell duty only. (2) Thermowells, Inlets: (2) 1/2 in. dia. ports (thermowells), (3) 1 in. ports. Outlets: (1) 2 in. dia. ACME fitting. Overall dimensions: 6 in. 10 in. L x 6 ft. W x 7 ft. 6 in. H.