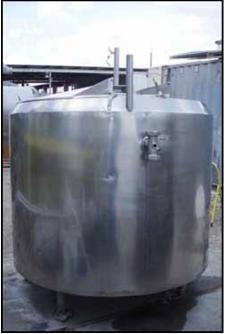

| Cherry-Burrell Atmospheric Processor Tank- 600 Gallon |                         |
|-------------------------------------------------------|-------------------------|
| Mfg: Cherry-Burrell                                   | Model: WPT              |
| Stock No.: RWMG81                                     | Serial No.: 600-57-2920 |

Cherry-Burrell Atmospheric Processor Tank- 600 Gallon. Model: WPT. S/N 600-57-2920. Inside straight wall dimensions: 5 ft. 5 in. dia. x 4 ft. 7 in. H. Jacket leaks render this suitable for single shell duty only. (2) Thermowells, Inlets: (2) 1/2 in. dia. ports (thermowells), (3) 1 in. ports. Outlets: (1) 2 in. dia. ACME fitting. Overall dimensions: 6 in. 10 in. L x 6 ft. W x 7 ft. 6 in. H.