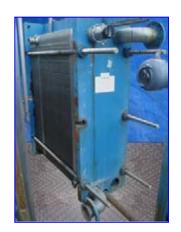

APV Plate Heat Exchanger. Model: R57. S/N: 25590. Stainless steel plates: (167). Section 1: (37) plates, Section 2: (113) plates, Section 3: (17) plates. Overall plate dimensions: 1 ft. 4 ½ in. x 5 ft. 1-3/8 in. Heat transfer surface area measured from: 1 ft. 3 in. x 5 ft. as approximately 1044 sq. ft. Maximum temperature: 239°F. Maximum pressure: 200 psig. Fixed end ports: (3) 4 in. Movable end ports: (3) 4-1/2 in. Divider 1 ports: (2) 2-1/2 in., (1) 3 in. Divider 2 ports: (1) 2 in., (1) 2-1/2 in. Overall dimensions: 7 ft. 6 in. L x 2 ft. 1 in. W x 5 ft. 10 in. H.