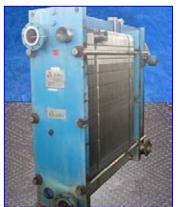

APV Plate Heat Exchanger. Model: R57. S/N: 25590. Stainless steel plates: (167). Section 1: (37) plates, Section 2: (113) plates, Section 3: (17) plates. Overall plate dimensions: 1 ft. 4 ½ in. x 5 ft. 1-3/8 in. Heat transfer surface area measured from: 1 ft. 3 in. x 5 ft. as approximately 1044 sq. ft. Maximum temperature: 239°F. Maximum pressure: 200 psig. Fixed end ports: (3) 4 in. Movable end ports: (3) 4-1/2 in. Divider 1 ports: (2) 2-1/2 in., (1) 3 in. Divider 2 ports: (1) 2 in., (1) 2-1/2 in. Overall dimensions: 7 ft. 6 in. L x 2 ft. 1 in. W x 5 ft. 10 in. H.