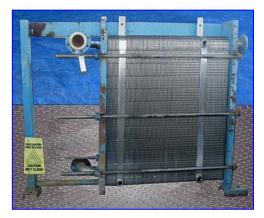

APV Plate Heat Exchanger. Model: R57. S/N: 25590. Stainless steel plates: (167). Section 1: (37) plates, Section 2: (113) plates, Section 3: (17) plates. Overall plate dimensions: 1 ft. 4 ½ in. x 5 ft. 1-3/8 in. Heat transfer surface area measured from: 1 ft. 3 in. x 5 ft. as approximately 1044 sq. ft. Maximum temperature: 239°F. Maximum pressure: 200 psig. Fixed end ports: (3) 4 in. Movable end ports: (3) 4-1/2 in. Divider 1 ports: (2) 2-1/2 in., (1) 3 in. Divider 2 ports: (1) 2 in., (1) 2-1/2 in. Overall dimensions: 7 ft. 6 in. L x 2 ft. 1 in. W x 5 ft. 10 in. H.