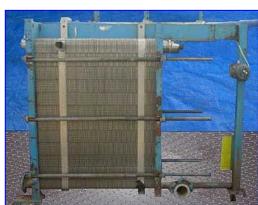

| APV R57 Plate Heat Exchanger – 1044 Sq. Ft. |                  |
|---------------------------------------------|------------------|
| Mfg: APV Crepaco                            | Model: R57       |
| Stock No: SAF162a.8                         | Serial No: 25590 |

APV Plate Heat Exchanger. Model: R57. S/N: 25590. Stainless steel plates: (167). Section 1: (37) plates, Section 2: (113) plates, Section 3: (17) plates. Overall plate dimensions: 1 ft. 4 ½ in. x 5 ft. 1-3/8 in. Heat transfer surface area measured from: 1 ft. 3 in. x 5 ft. as approximately 1044 sq. ft. Maximum temperature: 239°F. Maximum pressure: 200 psig. Fixed end ports: (3) 4 in. Movable end ports: (3) 4-1/2 in. Divider 1 ports: (2) 2-1/2 in., (1) 3 in. Divider 2 ports: (1) 2 in., (1) 2-1/2 in. Overall dimensions: 7 ft. 6 in. L x 2 ft. 1 in. W x 5 ft. 10 in. H.