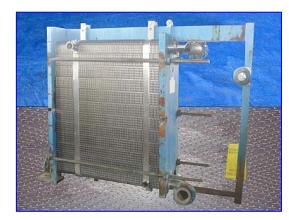

APV Plate Heat Exchanger. Model: R57. S/N: 25590. Stainless steel plates: (167). Section 1: (37) plates, Section 2: (113) plates, Section 3: (17) plates. Overall plate dimensions: 1 ft. 4 ½ in. x 5 ft. 1-3/8 in. Heat transfer surface area measured from: 1 ft. 3 in. x 5 ft. as approximately 1044 sq. ft. Maximum temperature: 239°F. Maximum pressure: 200 psig. Fixed end ports: (3) 4 in. Movable end ports: (3) 4-1/2 in. Divider 1 ports: (2) 2-1/2 in., (1) 3 in. Divider 2 ports: (1) 2 in., (1) 2-1/2 in. Overall dimensions: 7 ft. 6 in. L x 2 ft. 1 in. W x 5 ft. 10 in. H.