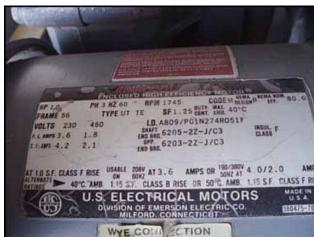

Meyer Vibrating Conveyor. Model: VF0-15X9. S/N: 812. Sifting deck dimensions: 4 ft. 4 in. L x 1 ft. 3 in. W. U.S. Motor, 1 hp, 1745 rpm, 230/460 V, 3.6/1.8 FLA, 60 Hz, 3 phase. Conveyor infeed height: 3 ft. 3 in. Conveyor exit height: 2 ft. 6 in. and 2 ft. 4 in. (discharge). Inlets: (1) 1 ft. 8 in. L x 1 ft. 3 in. W infeed. Outlets: (1) 7 in. W x 4 in. H coarse discharge, (1) 11 in. W x 2 in. H fine discharge. Overall dimensions: 8 ft. 7 in. x 2 ft. 9 in. W x 3 ft. 11 in. H.