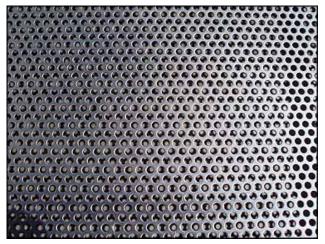

Meyer Vibrating Conveyor. Model: VF0-15X9. S/N: 812. Sifting deck dimensions: 4 ft. 4 in. L x 1 ft. 3 in. W. U.S. Motor, 1 hp, 1745 rpm, 230/460 V, 3.6/1.8 FLA, 60 Hz, 3 phase. Conveyor infeed height: 3 ft. 3 in. Conveyor exit height: 2 ft. 6 in. and 2 ft. 4 in. (discharge). Inlets: (1) 1 ft. 8 in. L x 1 ft. 3 in. W infeed. Outlets: (1) 7 in. W x 4 in. H coarse discharge, (1) 11 in. W x 2 in. H fine discharge. Overall dimensions: 8 ft. 7 in. x 2 ft. 9 in. W x 3 ft. 11 in. H.