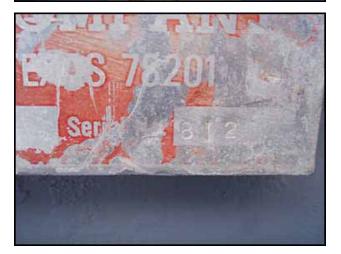

| Meyer Vibrating Conveyor        |                 |
|---------------------------------|-----------------|
| Mfg: Meyer Industries Garroutte | Model: VFO-15X9 |
| Stock No.: SBPP059.4            | Serial No.: 812 |

Meyer Vibrating Conveyor. Model: VF0-15X9. S/N: 812. Sifting deck dimensions: 4 ft. 4 in. L x 1 ft. 3 in. W. U.S. Motor, 1 hp, 1745 rpm, 230/460 V, 3.6/1.8 FLA, 60 Hz, 3 phase. Conveyor infeed height: 3 ft. 3 in. Conveyor exit height: 2 ft. 6 in. and 2 ft. 4 in. (discharge). Inlets: (1) 1 ft. 8 in. L x 1 ft. 3 in. W infeed. Outlets: (1) 7 in. W x 4 in. H coarse discharge, (1) 11 in. W x 2 in. H fine discharge. Overall dimensions: 8 ft. 7 in. x 2 ft. 9 in. W x 3 ft. 11 in. H.