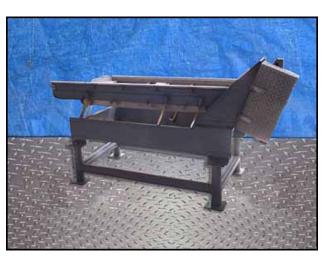

Meyer Vibrating Conveyor. Model: VF0-15X9. S/N: 812. Sifting deck dimensions: 4 ft. 4 in. L x 1 ft. 3 in. W. U.S. Motor, 1 hp, 1745 rpm, 230/460 V, 3.6/1.8 FLA, 60 Hz, 3 phase. Conveyor infeed height: 3 ft. 3 in. Conveyor exit height: 2 ft. 6 in. and 2 ft. 4 in. (discharge). Inlets: (1) 1 ft. 8 in. L x 1 ft. 3 in. W infeed. Outlets: (1) 7 in. W x 4 in. H coarse discharge, (1) 11 in. W x 2 in. H fine discharge. Overall dimensions: 8 ft. 7 in. x 2 ft. 9 in. W x 3 ft. 11 in. H.