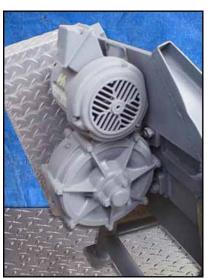

Meyer Vibrating Conveyor. Model: VF0-15X9. S/N: 812. Sifting deck dimensions: 4 ft. 4 in. L x 1 ft. 3 in. W. U.S. Motor, 1 hp, 1745 rpm, 230/460 V, 3.6/1.8 FLA, 60 Hz, 3 phase. Conveyor infeed height: 3 ft. 3 in. Conveyor exit height: 2 ft. 6 in. and 2 ft. 4 in. (discharge). Inlets: (1) 1 ft. 8 in. L x 1 ft. 3 in. W infeed. Outlets: (1) 7 in. W x 4 in. H coarse discharge, (1) 11 in. W x 2 in. H fine discharge. Overall dimensions: 8 ft. 7 in. x 2 ft. 9 in. W x 3 ft. 11 in. H.