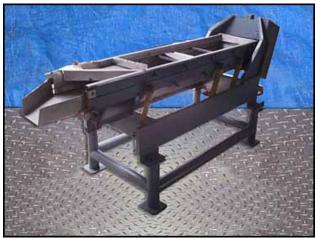

| Meyer Vibrating Conveyor        |                 |
|---------------------------------|-----------------|
| Mfg: Meyer Industries Garroutte | Model: VFO-15X9 |
| Stock No.: SBPP059.4            | Serial No.: 812 |

Meyer Vibrating Conveyor. Model: VF0-15X9. S/N: 812. Sifting deck dimensions: 4 ft. 4 in. L x 1 ft. 3 in. W. U.S. Motor, 1 hp, 1745 rpm, 230/460 V, 3.6/1.8 FLA, 60 Hz, 3 phase. Conveyor infeed height: 3 ft. 3 in. Conveyor exit height: 2 ft. 6 in. and 2 ft. 4 in. (discharge). Inlets: (1) 1 ft. 8 in. L x 1 ft. 3 in. W infeed. Outlets: (1) 7 in. W x 4 in. H coarse discharge, (1) 11 in. W x 2 in. H fine discharge. Overall dimensions: 8 ft. 7 in. x 2 ft. 9 in. W x 3 ft. 11 in. H.