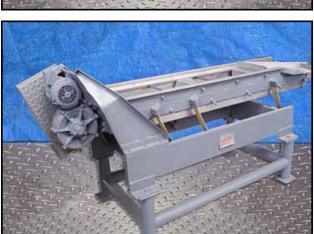

| Meyer Vibrating Conveyor        |                 |
|---------------------------------|-----------------|
| Mfg: Meyer Industries Garroutte | Model: VFO-15X9 |
| Stock No.: SBPP059.4            | Serial No.: 812 |

Meyer Vibrating Conveyor. Model: VF0-15X9. S/N: 812. Sifting deck dimensions: 4 ft. 4 in. L x 1 ft. 3 in. W. U.S. Motor, 1 hp, 1745 rpm, 230/460 V, 3.6/1.8 FLA, 60 Hz, 3 phase. Conveyor infeed height: 3 ft. 3 in. Conveyor exit height: 2 ft. 6 in. and 2 ft. 4 in. (discharge). Inlets: (1) 1 ft. 8 in. L x 1 ft. 3 in. W infeed. Outlets: (1) 7 in. W x 4 in. H coarse discharge, (1) 11 in. W x 2 in. H fine discharge. Overall dimensions: 8 ft. 7 in. x 2 ft. 9 in. W x 3 ft. 11 in. H.