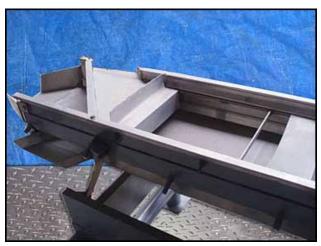

Meyer Vibrating Conveyor. Model: VF0-15X9. S/N: 812. Sifting deck dimensions: 4 ft. 4 in. L x 1 ft. 3 in. W. U.S. Motor, 1 hp, 1745 rpm, 230/460 V, 3.6/1.8 FLA, 60 Hz, 3 phase. Conveyor infeed height: 3 ft. 3 in. Conveyor exit height: 2 ft. 6 in. and 2 ft. 4 in. (discharge). Inlets: (1) 1 ft. 8 in. L x 1 ft. 3 in. W infeed. Outlets: (1) 7 in. W x 4 in. H coarse discharge, (1) 11 in. W x 2 in. H fine discharge. Overall dimensions: 8 ft. 7 in. x 2 ft. 9 in. W x 3 ft. 11 in. H.