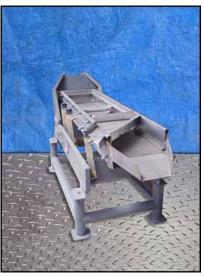

| Meyer Vibrating Conveyor        |                 |
|---------------------------------|-----------------|
| Mfg: Meyer Industries Garroutte | Model: VFO-15X9 |
| Stock No.: SBPP059.4            | Serial No.: 812 |

Meyer Vibrating Conveyor. Model: VF0-15X9. S/N: 812. Sifting deck dimensions: 4 ft. 4 in. L x 1 ft. 3 in. W. U.S. Motor, 1 hp, 1745 rpm, 230/460 V, 3.6/1.8 FLA, 60 Hz, 3 phase. Conveyor infeed height: 3 ft. 3 in. Conveyor exit height: 2 ft. 6 in. and 2 ft. 4 in. (discharge). Inlets: (1) 1 ft. 8 in. L x 1 ft. 3 in. W infeed. Outlets: (1) 7 in. W x 4 in. H coarse discharge, (1) 11 in. W x 2 in. H fine discharge. Overall dimensions: 8 ft. 7 in. x 2 ft. 9 in. W x 3 ft. 11 in. H.