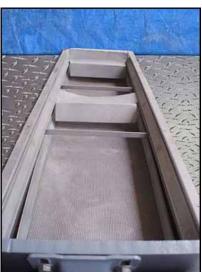

Meyer Vibrating Conveyor. Model: VF0-15X9. S/N: 812. Sifting deck dimensions: 4 ft. 4 in. L x 1 ft. 3 in. W. U.S. Motor, 1 hp, 1745 rpm, 230/460 V, 3.6/1.8 FLA, 60 Hz, 3 phase. Conveyor infeed height: 3 ft. 3 in. Conveyor exit height: 2 ft. 6 in. and 2 ft. 4 in. (discharge). Inlets: (1) 1 ft. 8 in. L x 1 ft. 3 in. W infeed. Outlets: (1) 7 in. W x 4 in. H coarse discharge, (1) 11 in. W x 2 in. H fine discharge. Overall dimensions: 8 ft. 7 in. x 2 ft. 9 in. W x 3 ft. 11 in. H.