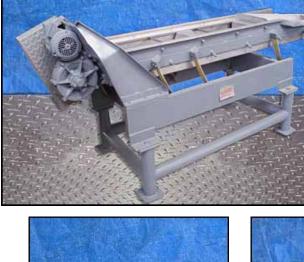

| Meyer Vibrating Conveyor        |                 |
|---------------------------------|-----------------|
| Mfg: Meyer Industries Garroutte | Model: VFO-15X9 |
| Stock No.: SBPP059.4            | Serial No.: 812 |

Meyer Vibrating Conveyor. Model: VF0-15X9. S/N: 812. Sifting deck dimensions: 4 ft. 4 in. L x 1 ft. 3 in. W. U.S. Motor, 1 hp, 1745 rpm, 230/460 V, 3.6/1.8 FLA, 60 Hz, 3 phase. Conveyor infeed height: 3 ft. 3 in. Conveyor exit height: 2 ft. 6 in. and 2 ft. 4 in. (discharge). Inlets: (1) 1 ft. 8 in. L x 1 ft. 3 in. W infeed. Outlets: (1) 7 in. W x 4 in. H coarse discharge, (1) 11 in. W x 2 in. H fine discharge. Overall dimensions: 8 ft. 7 in. x 2 ft. 9 in. W x 3 ft. 11 in. H.