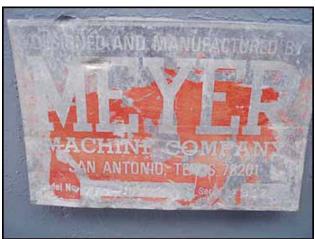

| Meyer Vibrating Conveyor        |                 |
|---------------------------------|-----------------|
| Mfg: Meyer Industries Garroutte | Model: VFO-15X9 |
| Stock No.: SBPP059.4            | Serial No.: 812 |

Meyer Vibrating Conveyor. Model: VF0-15X9. S/N: 812. Sifting deck dimensions: 4 ft. 4 in. L x 1 ft. 3 in. W. U.S. Motor, 1 hp, 1745 rpm, 230/460 V, 3.6/1.8 FLA, 60 Hz, 3 phase. Conveyor infeed height: 3 ft. 3 in. Conveyor exit height: 2 ft. 6 in. and 2 ft. 4 in. (discharge). Inlets: (1) 1 ft. 8 in. L x 1 ft. 3 in. W infeed. Outlets: (1) 7 in. W x 4 in. H coarse discharge, (1) 11 in. W x 2 in. H fine discharge. Overall dimensions: 8 ft. 7 in. x 2 ft. 9 in. W x 3 ft. 11 in. H.