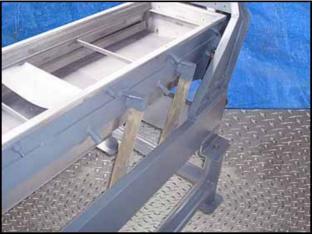

Meyer Vibrating Conveyor. Model: VF0-15X9. S/N: 812. Sifting deck dimensions: 4 ft. 4 in. L x 1 ft. 3 in. W. U.S. Motor, 1 hp, 1745 rpm, 230/460 V, 3.6/1.8 FLA, 60 Hz, 3 phase. Conveyor infeed height: 3 ft. 3 in. Conveyor exit height: 2 ft. 6 in. and 2 ft. 4 in. (discharge). Inlets: (1) 1 ft. 8 in. L x 1 ft. 3 in. W infeed. Outlets: (1) 7 in. W x 4 in. H coarse discharge, (1) 11 in. W x 2 in. H fine discharge. Overall dimensions: 8 ft. 7 in. x 2 ft. 9 in. W x 3 ft. 11 in. H.