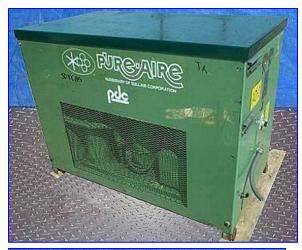

| Sullair Systems Refrigerated Air Dryer |                              |
|----------------------------------------|------------------------------|
| Mfg: Sullair Systems                   | Model: PDC-400 AC            |
| Stock No. SDYC001.                     | Serial No <u>.</u> 003-D2151 |

Sullair Systems Refrigerated Air Dryer. Model: PDC-400 AC. S/N: 003-D2151. Maximum pressure: 125 psi. Air cooled. Refrigerant: R-12 or R-22. Scroll Compressor Model: AH303TT-196. Compressor specifications: 1/20 hp, 4.5 RLA, 24 LRA, test pressure: 150 psi (lo side), 300 psi (hi side). Condenser dimensions: 31 in. L x 1-1/2 in. W x 18 in. H, with 15 fins per inch. Normal operating conditions (R-12): suction pressure: 27 to 30 psi, head pressure (max): 180 psi. Normal operating conditions (R-22): suction pressure: 54 to 60 psi, head pressure (max): 260 psig. Heat exchanger dimensions: 4-1/2 in. dia. x 29 in. L. System requirements: 460 V, 60 Hz, 3 phase. Manual/automatic dryer switch. Sight glass is green when dry and yellow when wet. Air inlet/outlet: 2-1/2 in. threaded male. Overall dimensions: 56 in. L x 29 in. W x 40 in. H.