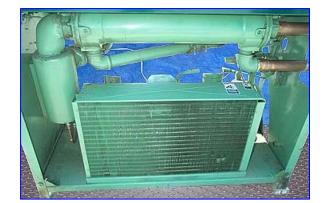

| Sullair Systems Refrigerated Air Dryer |                              |
|----------------------------------------|------------------------------|
| Mfg: Sullair Systems                   | Model: PDC-400 AC            |
| Stock No. SDYC001.                     | Serial No <u>.</u> 003-D2151 |

Sullair Systems Refrigerated Air Dryer. Model: PDC-400 AC. S/N: 003-D2151. Maximum pressure: 125 psi. Air cooled. Refrigerant: R-12 or R-22. Scroll Compressor Model: AH303TT-196. Compressor specifications: 1/20 hp, 4.5 RLA, 24 LRA, test pressure: 150 psi (lo side), 300 psi (hi side). Condenser dimensions: 31 in. L x 1-1/2 in. W x 18 in. H, with 15 fins per inch. Normal operating conditions (R-12): suction pressure: 27 to 30 psi, head pressure (max): 180 psi. Normal operating conditions (R-22): suction pressure: 54 to 60 psi, head pressure (max): 260 psig. Heat exchanger dimensions: 4-1/2 in. dia. x 29 in. L. System requirements: 460 V, 60 Hz, 3 phase. Manual/automatic dryer switch. Sight glass is green when dry and yellow when wet. Air inlet/outlet: 2-1/2 in. threaded male. Overall dimensions: 56 in. L x 29 in. W x 40 in. H.