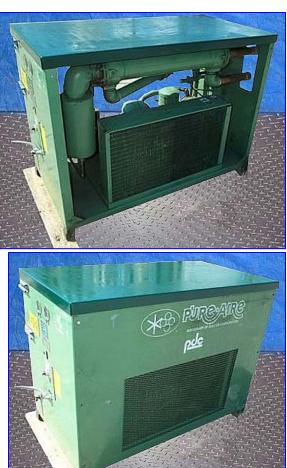

| Sullair Systems Refrigerated Air Dryer |                              |
|----------------------------------------|------------------------------|
| Mfg: Sullair Systems                   | Model: PDC-400 AC            |
| Stock No. SDYC001.                     | Serial No <u>.</u> 003-D2151 |

Sullair Systems Refrigerated Air Dryer. Model: PDC-400 AC. S/N: 003-D2151. Maximum pressure: 125 psi. Air cooled. Refrigerant: R-12 or R-22. Scroll Compressor Model: AH303TT-196. Compressor specifications: 1/20 hp, 4.5 RLA, 24 LRA, test pressure: 150 psi (lo side), 300 psi (hi side). Condenser dimensions: 31 in. L x 1-1/2 in. W x 18 in. H, with 15 fins per inch. Normal operating conditions (R-12): suction pressure: 27 to 30 psi, head pressure (max): 180 psi. Normal operating conditions (R-22): suction pressure: 54 to 60 psi, head pressure (max): 260 psig. Heat exchanger dimensions: 4-1/2 in. dia. x 29 in. L. System requirements: 460 V, 60 Hz, 3 phase. Manual/automatic dryer switch. Sight glass is green when dry and yellow when wet. Air inlet/outlet: 2-1/2 in. threaded male. Overall dimensions: 56 in. L x 29 in. W x 40 in. H.