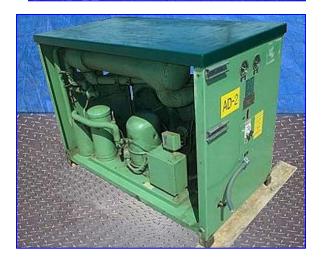

| Sullair Systems Refrigerated Air Dryer |                              |
|----------------------------------------|------------------------------|
| Mfg: Sullair Systems                   | Model: PDC-400 AC            |
| Stock No. SDYC001.                     | Serial No <u>.</u> 003-D2151 |

Sullair Systems Refrigerated Air Dryer. Model: PDC-400 AC. S/N: 003-D2151. Maximum pressure: 125 psi. Air cooled. Refrigerant: R-12 or R-22. Scroll Compressor Model: AH303TT-196. Compressor specifications: 1/20 hp, 4.5 RLA, 24 LRA, test pressure: 150 psi (lo side), 300 psi (hi side). Condenser dimensions: 31 in. L x 1-1/2 in. W x 18 in. H, with 15 fins per inch. Normal operating conditions (R-12): suction pressure: 27 to 30 psi, head pressure (max): 180 psi. Normal operating conditions (R-22): suction pressure: 54 to 60 psi, head pressure (max): 260 psig. Heat exchanger dimensions: 4-1/2 in. dia. x 29 in. L. System requirements: 460 V, 60 Hz, 3 phase. Manual/automatic dryer switch. Sight glass is green when dry and yellow when wet. Air inlet/outlet: 2-1/2 in. threaded male. Overall dimensions: 56 in. L x 29 in. W x 40 in. H.