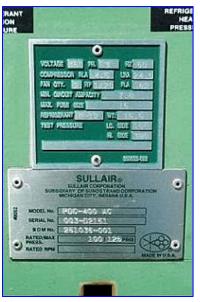

| Sullair Systems Refrigerated Air Dryer |                              |
|----------------------------------------|------------------------------|
| Mfg: Sullair Systems                   | Model: PDC-400 AC            |
| Stock No. SDYC001.                     | Serial No <u>.</u> 003-D2151 |

Sullair Systems Refrigerated Air Dryer. Model: PDC-400 AC. S/N: 003-D2151. Maximum pressure: 125 psi. Air cooled. Refrigerant: R-12 or R-22. Scroll Compressor Model: AH303TT-196. Compressor specifications: 1/20 hp, 4.5 RLA, 24 LRA, test pressure: 150 psi (lo side), 300 psi (hi side). Condenser dimensions: 31 in. L x 1-1/2 in. W x 18 in. H, with 15 fins per inch. Normal operating conditions (R-12): suction pressure: 27 to 30 psi, head pressure (max): 180 psi. Normal operating conditions (R-22): suction pressure: 54 to 60 psi, head pressure (max): 260 psig. Heat exchanger dimensions: 4-1/2 in. dia. x 29 in. L. System requirements: 460 V, 60 Hz, 3 phase. Manual/automatic dryer switch. Sight glass is green when dry and yellow when wet. Air inlet/outlet: 2-1/2 in. threaded male. Overall dimensions: 56 in. L x 29 in. W x 40 in. H.