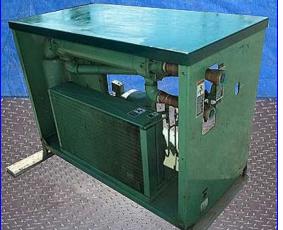

Sullair Systems Refrigerated Air Dryer. Model: PDC-400 AC. S/N: 003-D2151. Maximum pressure: 125 psi. Air cooled. Refrigerant: R-12 or R-22. Scroll Compressor Model: AH303TT-196. Compressor specifications: 1/20 hp, 4.5 RLA, 24 LRA, test pressure: 150 psi (lo side), 300 psi (hi side). Condenser dimensions: 31 in. L x 1-1/2 in. W x 18 in. H, with 15 fins per inch. Normal operating conditions (R-12): suction pressure: 27 to 30 psi, head pressure (max): 180 psi. Normal operating conditions (R-22): suction pressure: 54 to 60 psi, head pressure (max): 260 psig. Heat exchanger dimensions: 4-1/2 in. dia. x 29 in. L. System requirements: 460 V, 60 Hz, 3 phase. Manual/automatic dryer switch. Sight glass is green when dry and yellow when wet. Air inlet/outlet: 2-1/2 in. threaded male. Overall dimensions: 56 in. L x 29 in. W x 40 in. H.