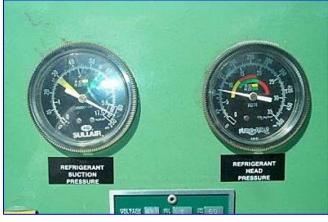

Sullair Systems Refrigerated Air Dryer. Model: PDC-400 AC. S/N: 003-D2151. Maximum pressure: 125 psi. Air cooled. Refrigerant: R-12 or R-22. Scroll Compressor Model: AH303TT-196. Compressor specifications: 1/20 hp, 4.5 RLA, 24 LRA, test pressure: 150 psi (lo side), 300 psi (hi side). Condenser dimensions: 31 in. L x 1-1/2 in. W x 18 in. H, with 15 fins per inch. Normal operating conditions (R-12): suction pressure: 27 to 30 psi, head pressure (max): 180 psi. Normal operating conditions (R-22): suction pressure: 54 to 60 psi, head pressure (max): 260 psig. Heat exchanger dimensions: 4-1/2 in. dia. x 29 in. L. System requirements: 460 V, 60 Hz, 3 phase. Manual/automatic dryer switch. Sight glass is green when dry and yellow when wet. Air inlet/outlet: 2-1/2 in. threaded male. Overall dimensions: 56 in. L x 29 in. W x 40 in. H.