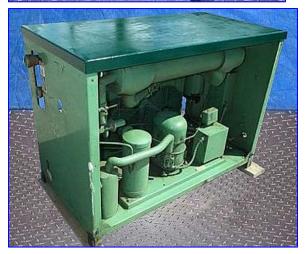

Sullair Systems Refrigerated Air Dryer. Model: PDC-400 AC. S/N: 003-D2151. Maximum pressure: 125 psi. Air cooled. Refrigerant: R-12 or R-22. Scroll Compressor Model: AH303TT-196. Compressor specifications: 1/20 hp, 4.5 RLA, 24 LRA, test pressure: 150 psi (lo side), 300 psi (hi side). Condenser dimensions: 31 in. L x 1-1/2 in. W x 18 in. H, with 15 fins per inch. Normal operating conditions (R-12): suction pressure: 27 to 30 psi, head pressure (max): 180 psi. Normal operating conditions (R-22): suction pressure: 54 to 60 psi, head pressure (max): 260 psig. Heat exchanger dimensions: 4-1/2 in. dia. x 29 in. L. System requirements: 460 V, 60 Hz, 3 phase. Manual/automatic dryer switch. Sight glass is green when dry and yellow when wet. Air inlet/outlet: 2-1/2 in. threaded male. Overall dimensions: 56 in. L x 29 in. W x 40 in. H.