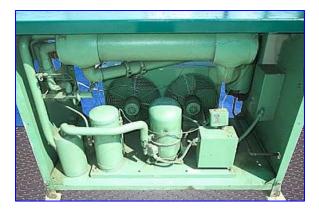

Sullair Systems Refrigerated Air Dryer. Model: PDC-400 AC. S/N: 003-D2151. Maximum pressure: 125 psi. Air cooled. Refrigerant: R-12 or R-22. Scroll Compressor Model: AH303TT-196. Compressor specifications: 1/20 hp, 4.5 RLA, 24 LRA, test pressure: 150 psi (lo side), 300 psi (hi side). Condenser dimensions: 31 in. L x 1-1/2 in. W x 18 in. H, with 15 fins per inch. Normal operating conditions (R-12): suction pressure: 27 to 30 psi, head pressure (max): 180 psi. Normal operating conditions (R-22): suction pressure: 54 to 60 psi, head pressure (max): 260 psig. Heat exchanger dimensions: 4-1/2 in. dia. x 29 in. L. System requirements: 460 V, 60 Hz, 3 phase. Manual/automatic dryer switch. Sight glass is green when dry and yellow when wet. Air inlet/outlet: 2-1/2 in. threaded male. Overall dimensions: 56 in. L x 29 in. W x 40 in. H.