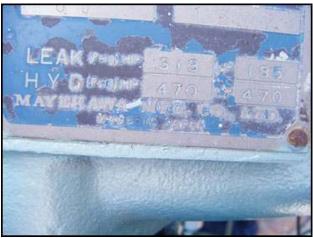

Mycom 6J 6-Cylinder Reciprocating Compressor. Model: 6J. S/N: 12024. Refrigerant: This unit is set up for Freon, R-12, R-22, R-404, R-502. Displacement: 165 cfm. Maximum speed: 1,450 rpm. Bore: 3-3/4 in. Stroke: 3 in. General Electric motor, 60 hp, 1780 rpm, 976.12 rpm (final), 230/460V, 149.8-74.9 amps, 60 Hz, 3 phase. Inlets: (1) 3 in. dia. suction pipe. Outlets: (1) 2-1/2 in. dia. discharge port. Overall dimensions: 7 ft. 10 in. L x 3 ft. 7 in. W x 4 ft. 4 in. H. (ACN175-BC/Motor)