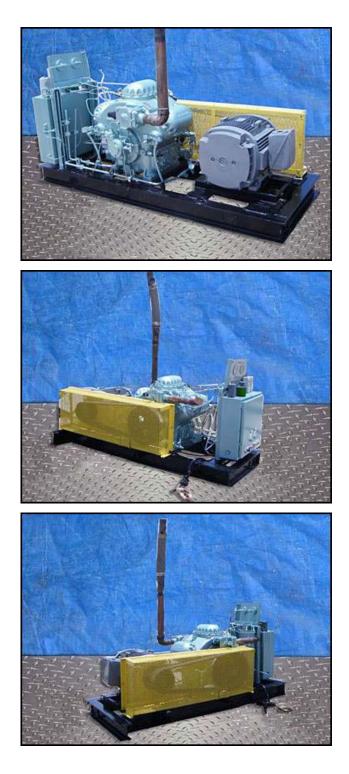

| Mycom 6-Cylinder Reciprocating Compressor – 60 HP |                  |
|---------------------------------------------------|------------------|
| Mfg: Mycom Cimco                                  | Model: 6J        |
| Stock No: SFEP1232.11a                            | Serial No: 12024 |

Mycom 6J 6-Cylinder Reciprocating Compressor. Model: 6J. S/N: 12024. Refrigerant: This unit is set up for Freon, R-12, R-22, R-404, R-502. Displacement: 165 cfm. Maximum speed: 1,450 rpm. Bore: 3-3/4 in. Stroke: 3 in. General Electric motor, 60 hp, 1780 rpm, 976.12 rpm (final), 230/460V, 149.8-74.9 amps, 60 Hz, 3 phase. Inlets: (1) 3 in. dia. suction pipe. Outlets: (1) 2-1/2 in. dia. discharge port. Overall dimensions: 7 ft. 10 in. L x 3 ft. 7 in. W x 4 ft. 4 in. H. (ACN175-BC/Motor)