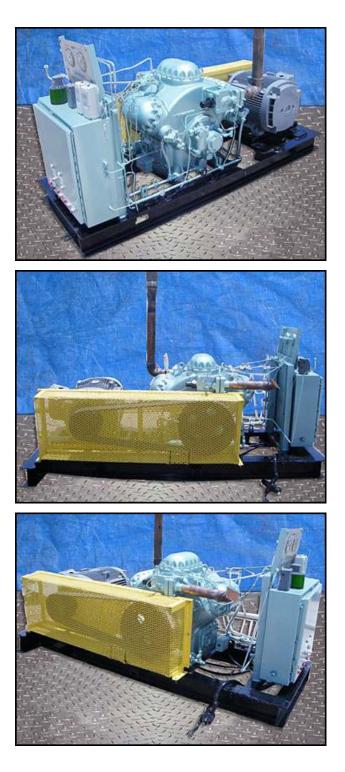

| Mycom 6-Cylinder Reciprocating Compressor – 60 HP |                  |
|---------------------------------------------------|------------------|
| Mfg: Mycom Cimco                                  | Model: 6J        |
| Stock No: SFEP1232.11a                            | Serial No: 12024 |

Mycom 6J 6-Cylinder Reciprocating Compressor. Model: 6J. S/N: 12024. Refrigerant: This unit is set up for Freon, R-12, R-22, R-404, R-502. Displacement: 165 cfm. Maximum speed: 1,450 rpm. Bore: 3-3/4 in. Stroke: 3 in. General Electric motor, 60 hp, 1780 rpm, 976.12 rpm (final), 230/460V, 149.8-74.9 amps, 60 Hz, 3 phase. Inlets: (1) 3 in. dia. suction pipe. Outlets: (1) 2-1/2 in. dia. discharge port. Overall dimensions: 7 ft. 10 in. L x 3 ft. 7 in. W x 4 ft. 4 in. H. (ACN175-BC/Motor)