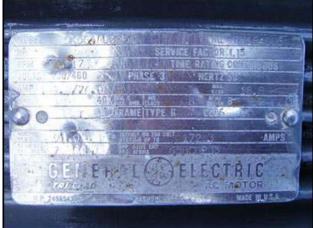

Mycom 6J 6-Cylinder Reciprocating Compressor. Model: 6J. S/N: 12024. Refrigerant: This unit is set up for Freon, R-12, R-22, R-404, R-502. Displacement: 165 cfm. Maximum speed: 1,450 rpm. Bore: 3-3/4 in. Stroke: 3 in. General Electric motor, 60 hp, 1780 rpm, 976.12 rpm (final), 230/460V, 149.8-74.9 amps, 60 Hz, 3 phase. Inlets: (1) 3 in. dia. suction pipe. Outlets: (1) 2-1/2 in. dia. discharge port. Overall dimensions: 7 ft. 10 in. L x 3 ft. 7 in. W x 4 ft. 4 in. H. (ACN175-BC/Motor)

149.3174. 4U HAY AND CLASS MEAT

NATE N. 91.0 STATES UP TO PING BIDA 703003.13 PRC SINCE CAT B1. 0 4 . STARLS ON 208 VOL 10.2 FLEC FNPP

FRAME TYPE II

CODE