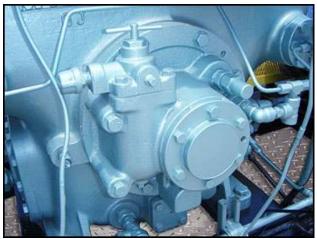

Mycom 6J 6-Cylinder Reciprocating Compressor. Model: 6J. S/N: 12024. Refrigerant: This unit is set up for Freon, R-12, R-22, R-404, R-502. Displacement: 165 cfm. Maximum speed: 1,450 rpm. Bore: 3-3/4 in. Stroke: 3 in. General Electric motor, 60 hp, 1780 rpm, 976.12 rpm (final), 230/460V, 149.8-74.9 amps, 60 Hz, 3 phase. Inlets: (1) 3 in. dia. suction pipe. Outlets: (1) 2-1/2 in. dia. discharge port. Overall dimensions: 7 ft. 10 in. L x 3 ft. 7 in. W x 4 ft. 4 in. H. (ACN175-BC/Motor)