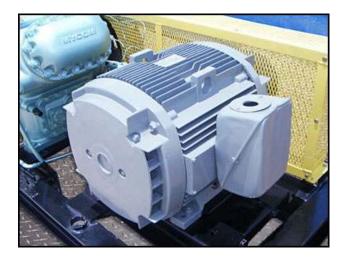

Mycom 6J 6-Cylinder Reciprocating Compressor. Model: 6J. S/N: 12024. Refrigerant: This unit is set up for Freon, R-12, R-22, R-404, R-502. Displacement: 165 cfm. Maximum speed: 1,450 rpm. Bore: 3-3/4 in. Stroke: 3 in. General Electric motor, 60 hp, 1780 rpm, 976.12 rpm (final), 230/460V, 149.8-74.9 amps, 60 Hz, 3 phase. Inlets: (1) 3 in. dia. suction pipe. Outlets: (1) 2-1/2 in. dia. discharge port. Overall dimensions: 7 ft. 10 in. L x 3 ft. 7 in. W x 4 ft. 4 in. H. (ACN175-BC/Motor)