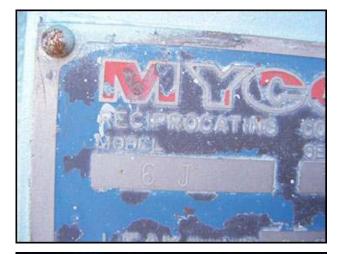

| Mycom 6-Cylinder Reciprocating Compressor – 60 HP |                  |
|---------------------------------------------------|------------------|
| Mfg: Mycom Cimco                                  | Model: 6J        |
| Stock No: SFEP1232.11a                            | Serial No: 12024 |

Mycom 6J 6-Cylinder Reciprocating Compressor. Model: 6J. S/N: 12024. Refrigerant: This unit is set up for Freon, R-12, R-22, R-404, R-502. Displacement: 165 cfm. Maximum speed: 1,450 rpm. Bore: 3-3/4 in. Stroke: 3 in. General Electric motor, 60 hp, 1780 rpm, 976.12 rpm (final), 230/460V, 149.8-74.9 amps, 60 Hz, 3 phase. Inlets: (1) 3 in. dia. suction pipe. Outlets: (1) 2-1/2 in. dia. discharge port. Overall dimensions: 7 ft. 10 in. L x 3 ft. 7 in. W x 4 ft. 4 in. H. (ACN175-BC/Motor)