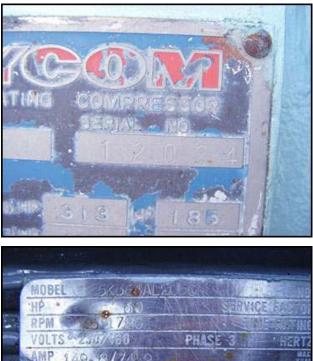

| Mycom 6-Cylinder Reciprocating Compressor – 60 HP |                  |
|---------------------------------------------------|------------------|
| Mfg: Mycom Cimco                                  | Model: 6J        |
| Stock No: SFEP1232.11a                            | Serial No: 12024 |

Mycom 6J 6-Cylinder Reciprocating Compressor. Model: 6J. S/N: 12024. Refrigerant: This unit is set up for Freon, R-12, R-22, R-404, R-502. Displacement: 165 cfm. Maximum speed: 1,450 rpm. Bore: 3-3/4 in. Stroke: 3 in. General Electric motor, 60 hp, 1780 rpm, 976.12 rpm (final), 230/460V, 149.8-74.9 amps, 60 Hz, 3 phase. Inlets: (1) 3 in. dia. suction pipe. Outlets: (1) 2-1/2 in. dia. discharge port. Overall dimensions: 7 ft. 10 in. L x 3 ft. 7 in. W x 4 ft. 4 in. H. (ACN175-BC/Motor)