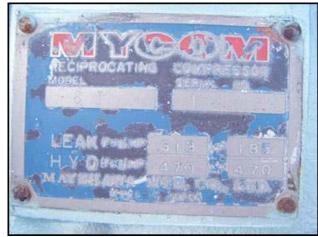

| Mycom 6-Cylinder Reciprocating Compressor – 60 HP |                  |
|---------------------------------------------------|------------------|
| Mfg: Mycom Cimco                                  | Model: 6J        |
| Stock No: SFEP1232.11a                            | Serial No: 12024 |

Mycom 6J 6-Cylinder Reciprocating Compressor. Model: 6J. S/N: 12024. Refrigerant: This unit is set up for Freon, R-12, R-22, R-404, R-502. Displacement: 165 cfm. Maximum speed: 1,450 rpm. Bore: 3-3/4 in. Stroke: 3 in. General Electric motor, 60 hp, 1780 rpm, 976.12 rpm (final), 230/460V, 149.8-74.9 amps, 60 Hz, 3 phase. Inlets: (1) 3 in. dia. suction pipe. Outlets: (1) 2-1/2 in. dia. discharge port. Overall dimensions: 7 ft. 10 in. L x 3 ft. 7 in. W x 4 ft. 4 in. H. (ACN175-BC/Motor)