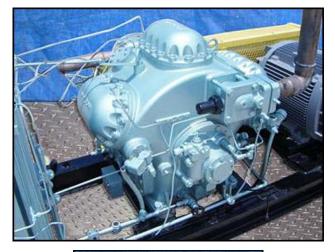

| Mycom 6-Cylinder Reciprocating Compressor – 60 HP |                  |
|---------------------------------------------------|------------------|
| Mfg: Mycom Cimco                                  | Model: 6J        |
| Stock No: SFEP1232.11a                            | Serial No: 12024 |

Mycom 6J 6-Cylinder Reciprocating Compressor. Model: 6J. S/N: 12024. Refrigerant: This unit is set up for Freon, R-12, R-22, R-404, R-502. Displacement: 165 cfm. Maximum speed: 1,450 rpm. Bore: 3-3/4 in. Stroke: 3 in. General Electric motor, 60 hp, 1780 rpm, 976.12 rpm (final), 230/460V, 149.8-74.9 amps, 60 Hz, 3 phase. Inlets: (1) 3 in. dia. suction pipe. Outlets: (1) 2-1/2 in. dia. discharge port. Overall dimensions: 7 ft. 10 in. L x 3 ft. 7 in. W x 4 ft. 4 in. H. (ACN175-BC/Motor)