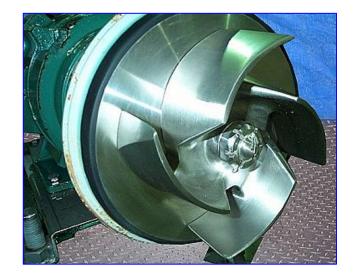

| Tri Clover Centrifugal Pump |                                  |
|-----------------------------|----------------------------------|
| Mfg: Tri Clover             | Model: C4410SD25TT-70ND-01U-08IN |
| Stock No. SFEP195K.5        | Serial No <u>.</u> 583045-01     |

Tri Clover Centrifugal Pump. Model: C4410SD25TT-70ND-01U-08IN. S/N: 583045-01. Pump capacity: 440 gpm. Reliance electric motor, 15 hp, 1765 rpm, 230/460 V, 36.2/18.1 amps, 60 Hz, 3 phase. Pump inlet/outlet: 4 in.  $\pounds$ qline. Typical beverages applications; carbonated soft drinks (final product), fruit juice, wine, cider, coffee and tea, still water, drinking water. Typical food applications: condiment sauces, soups, vegetable and pressed oils, vinegar, desserts, whey transport. Overall dimensions: 35 in. L x 20 in. W x 25 in. H.