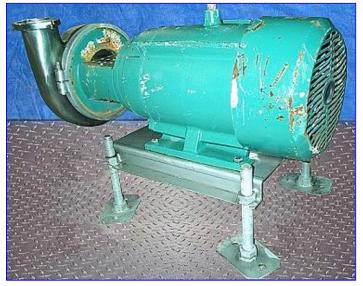

| Tri Clover Centrifugal Pump |                                  |
|-----------------------------|----------------------------------|
| Mfg: Tri Clover             | Model: C4410SD25TT-70ND-01U-08IN |
| Stock No. SFEP195K.5        | Serial No <u>.</u> 583045-01     |

Tri Clover Centrifugal Pump. Model: C4410SD25TT-70ND-01U-08IN. S/N: 583045-01. Pump capacity: 440 gpm. Reliance electric motor, 15 hp, 1765 rpm, 230/460 V, 36.2/18.1 amps, 60 Hz, 3 phase. Pump inlet/outlet: 4 in.  $\pounds$ qline. Typical beverages applications; carbonated soft drinks (final product), fruit juice, wine, cider, coffee and tea, still water, drinking water. Typical food applications: condiment sauces, soups, vegetable and pressed oils, vinegar, desserts, whey transport. Overall dimensions: 35 in. L x 20 in. W x 25 in. H.