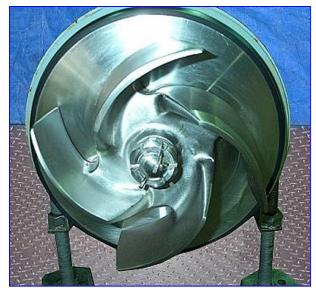

| Tri Clover Centrifugal Pump |                                  |
|-----------------------------|----------------------------------|
| Mfg: Tri Clover             | Model: C4410SD25TT-70ND-01U-08IN |
| Stock No. SFEP195K.5        | Serial No <u>.</u> 583045-01     |

Tri Clover Centrifugal Pump. Model: C4410SD25TT-70ND-01U-08IN. S/N: 583045-01. Pump capacity: 440 gpm. Reliance electric motor, 15 hp, 1765 rpm, 230/460 V, 36.2/18.1 amps, 60 Hz, 3 phase. Pump inlet/outlet: 4 in.  $\pounds$ qline. Typical beverages applications; carbonated soft drinks (final product), fruit juice, wine, cider, coffee and tea, still water, drinking water. Typical food applications: condiment sauces, soups, vegetable and pressed oils, vinegar, desserts, whey transport. Overall dimensions: 35 in. L x 20 in. W x 25 in. H.