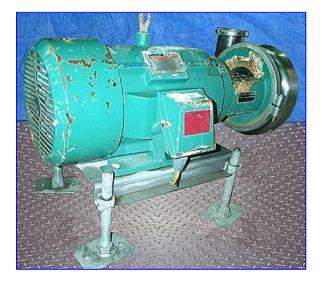

| Tri Clover Centrifugal Pump |                                  |
|-----------------------------|----------------------------------|
| Mfg: Tri Clover             | Model: C4410SD25TT-70ND-01U-08IN |
| Stock No. SFEP195K.5        | Serial No <u>.</u> 583045-01     |

Tri Clover Centrifugal Pump. Model: C4410SD25TT-70ND-01U-08IN. S/N: 583045-01. Pump capacity: 440 gpm. Reliance electric motor, 15 hp, 1765 rpm, 230/460 V, 36.2/18.1 amps, 60 Hz, 3 phase. Pump inlet/outlet: 4 in.  $\pounds$ qline. Typical beverages applications; carbonated soft drinks (final product), fruit juice, wine, cider, coffee and tea, still water, drinking water. Typical food applications: condiment sauces, soups, vegetable and pressed oils, vinegar, desserts, whey transport. Overall dimensions: 35 in. L x 20 in. W x 25 in. H.