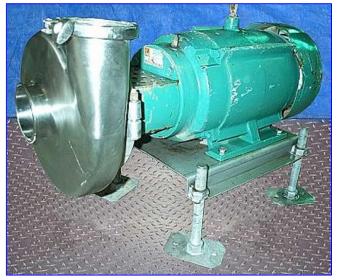

| Tri Clover Centrifugal Pump |                                  |
|-----------------------------|----------------------------------|
| Mfg: Tri Clover             | Model: C4410SD25TT-70ND-01U-08IN |
| Stock No. SFEP195K.5        | Serial No <u>.</u> 583045-01     |

Tri Clover Centrifugal Pump. Model: C4410SD25TT-70ND-01U-08IN. S/N: 583045-01. Pump capacity: 440 gpm. Reliance electric motor, 15 hp, 1765 rpm, 230/460 V, 36.2/18.1 amps, 60 Hz, 3 phase. Pump inlet/outlet: 4 in.  $\pounds$ qline. Typical beverages applications; carbonated soft drinks (final product), fruit juice, wine, cider, coffee and tea, still water, drinking water. Typical food applications: condiment sauces, soups, vegetable and pressed oils, vinegar, desserts, whey transport. Overall dimensions: 35 in. L x 20 in. W x 25 in. H.