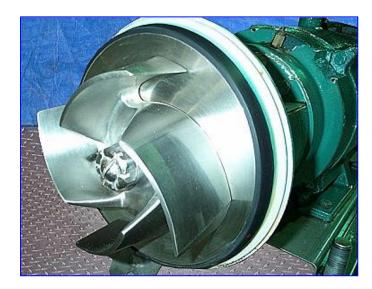

| Tri Clover Centrifugal Pump |                                  |
|-----------------------------|----------------------------------|
| Mfg: Tri Clover             | Model: C4410SD25TT-70ND-01U-08IN |
| Stock No. SFEP195K.5        | Serial No <u>.</u> 583045-01     |

Tri Clover Centrifugal Pump. Model: C4410SD25TT-70ND-01U-08IN. S/N: 583045-01. Pump capacity: 440 gpm. Reliance electric motor, 15 hp, 1765 rpm, 230/460 V, 36.2/18.1 amps, 60 Hz, 3 phase. Pump inlet/outlet: 4 in.  $\pounds$ qline. Typical beverages applications; carbonated soft drinks (final product), fruit juice, wine, cider, coffee and tea, still water, drinking water. Typical food applications: condiment sauces, soups, vegetable and pressed oils, vinegar, desserts, whey transport. Overall dimensions: 35 in. L x 20 in. W x 25 in. H.