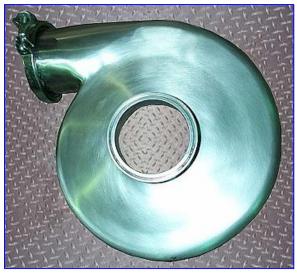

| Tri Clover Centrifugal Pump |                                  |
|-----------------------------|----------------------------------|
| Mfg: Tri Clover             | Model: C4410SD25TT-70ND-01U-08IN |
| Stock No. SFEP195K.5        | Serial No <u>.</u> 583045-01     |

Tri Clover Centrifugal Pump. Model: C4410SD25TT-70ND-01U-08IN. S/N: 583045-01. Pump capacity: 440 gpm. Reliance electric motor, 15 hp, 1765 rpm, 230/460 V, 36.2/18.1 amps, 60 Hz, 3 phase. Pump inlet/outlet: 4 in.  $\pounds$ qline. Typical beverages applications; carbonated soft drinks (final product), fruit juice, wine, cider, coffee and tea, still water, drinking water. Typical food applications: condiment sauces, soups, vegetable and pressed oils, vinegar, desserts, whey transport. Overall dimensions: 35 in. L x 20 in. W x 25 in. H.