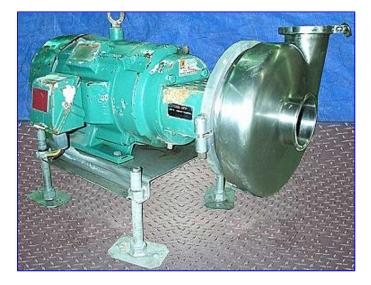

| Tri Clover Centrifugal Pump |                                  |
|-----------------------------|----------------------------------|
| Mfg: Tri Clover             | Model: C4410SD25TT-70ND-01U-08IN |
| Stock No. SFEP195K.5        | Serial No <u>.</u> 583045-01     |

Tri Clover Centrifugal Pump. Model: C4410SD25TT-70ND-01U-08IN. S/N: 583045-01. Pump capacity: 440 gpm. Reliance electric motor, 15 hp, 1765 rpm, 230/460 V, 36.2/18.1 amps, 60 Hz, 3 phase. Pump inlet/outlet: 4 in.  $\pounds$ qline. Typical beverages applications; carbonated soft drinks (final product), fruit juice, wine, cider, coffee and tea, still water, drinking water. Typical food applications: condiment sauces, soups, vegetable and pressed oils, vinegar, desserts, whey transport. Overall dimensions: 35 in. L x 20 in. W x 25 in. H.