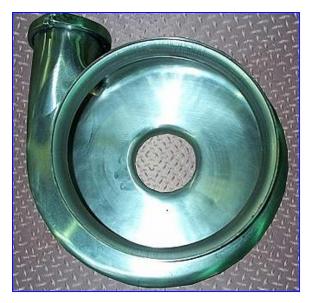

| Tri Clover Centrifugal Pump |                                  |
|-----------------------------|----------------------------------|
| Mfg: Tri Clover             | Model: C4410SD25TT-70ND-01U-08IN |
| Stock No. SFEP195K.5        | Serial No <u>.</u> 583045-01     |

Tri Clover Centrifugal Pump. Model: C4410SD25TT-70ND-01U-08IN. S/N: 583045-01. Pump capacity: 440 gpm. Reliance electric motor, 15 hp, 1765 rpm, 230/460 V, 36.2/18.1 amps, 60 Hz, 3 phase. Pump inlet/outlet: 4 in.  $\pounds$ qline. Typical beverages applications; carbonated soft drinks (final product), fruit juice, wine, cider, coffee and tea, still water, drinking water. Typical food applications: condiment sauces, soups, vegetable and pressed oils, vinegar, desserts, whey transport. Overall dimensions: 35 in. L x 20 in. W x 25 in. H.