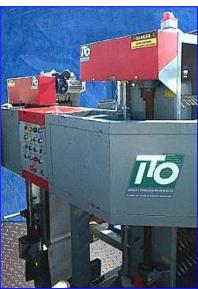

(2) ITO Fruit and Vegetable Bin Fillers. Model: RIEMPITORE BINS 2 TESTE. S/N's: E0370BRBA 2000/01/01 and E0370BRBA 2000/01/02. Impianti E Tecnologia Per Ortofruita (System and Technology for vegetable and fruit). Unit is equipped with (2) height-adjustable vertical conveyor arms that are 13 in. W x 46 in. H. Each has rows of (8) 1/2 in. dia. x 5-1/2 in. L rubber fingers with a 1 in. W gap between each finger and 5-1/4 in. W gap between each row. It uses (1) 30 in. L x 17 in W conveyor running from one arm to the other. Inlet: (2) 13 in I x 5 1/2 in w. Outlet: 13 in I x 8 in w. Overall dimensions: 53 in. L x 76 in. W x 84 in. H.