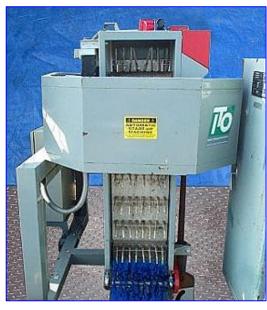

(2) ITO Fruit and Vegetable Bin Fillers. Model: RIEMPITORE BINS 2 TESTE. S/N's: E0370BRBA 2000/01/01 and E0370BRBA 2000/01/02. Impianti E Tecnologia Per Ortofruita (System and Technology for vegetable and fruit). Unit is equipped with (2) height-adjustable vertical conveyor arms that are 13 in. W x 46 in. H. Each has rows of (8) 1/2 in. dia. x 5-1/2 in. L rubber fingers with a 1 in. W gap between each finger and 5-1/4 in. W gap between each row. It uses (1) 30 in. L x 17 in W conveyor running from one arm to the other. Inlet: (2) 13 in I x 5 1/2 in w. Outlet: 13 in I x 8 in w. Overall dimensions: 53 in. L x 76 in. W x 84 in. H.