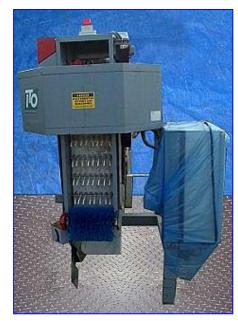

(2) ITO Fruit and Vegetable Bin Fillers. Model: RIEMPITORE BINS 2 TESTE. S/N's: E0370BRBA 2000/01/01 and E0370BRBA 2000/01/02. Impianti E Tecnologia Per Ortofruita (System and Technology for vegetable and fruit). Unit is equipped with (2) height-adjustable vertical conveyor arms that are 13 in. W x 46 in. H. Each has rows of (8) 1/2 in. dia. x 5-1/2 in. L rubber fingers with a 1 in. W gap between each finger and 5-1/4 in. W gap between each row. It uses (1) 30 in. L x 17 in W conveyor running from one arm to the other. Inlet: (2) 13 in I x 5 1/2 in w. Outlet: 13 in I x 8 in w. Overall dimensions: 53 in. L x 76 in. W x 84 in. H.