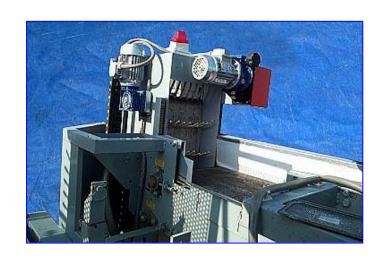

(2) ITO Fruit and Vegetable Bin Fillers. Model: RIEMPITORE BINS 2 TESTE. S/N's: E0370BRBA 2000/01/01 and E0370BRBA 2000/01/02. Impianti E Tecnologia Per Ortofruita (System and Technology for vegetable and fruit). Unit is equipped with (2) height-adjustable vertical conveyor arms that are 13 in. W x 46 in. H. Each has rows of (8) 1/2 in. dia. x 5-1/2 in. L rubber fingers with a 1 in. W gap between each finger and 5-1/4 in. W gap between each row. It uses (1) 30 in. L x 17 in W conveyor running from one arm to the other. Inlet: (2) 13 in I x 5 1/2 in w. Outlet: 13 in I x 8 in w. Overall dimensions: 53 in. L x 76 in. W x 84 in. H.