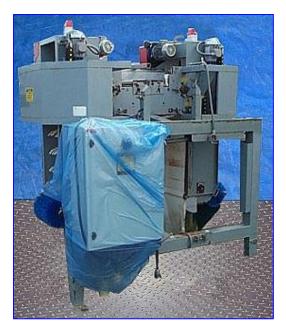

(2) ITO Fruit and Vegetable Bin Fillers. Model: RIEMPITORE BINS 2 TESTE. S/N's: E0370BRBA 2000/01/01 and E0370BRBA 2000/01/02. Impianti E Tecnologia Per Ortofruita (System and Technology for vegetable and fruit). Unit is equipped with (2) height-adjustable vertical conveyor arms that are 13 in. W x 46 in. H. Each has rows of (8) 1/2 in. dia. x 5-1/2 in. L rubber fingers with a 1 in. W gap between each finger and 5-1/4 in. W gap between each row. It uses (1) 30 in. L x 17 in W conveyor running from one arm to the other. Inlet: (2) 13 in I x 5 1/2 in w. Outlet: 13 in I x 8 in w. Overall dimensions: 53 in. L x 76 in. W x 84 in. H.