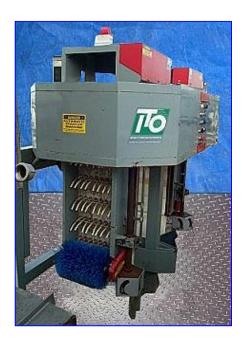

(2) ITO Fruit and Vegetable Bin Fillers. Model: RIEMPITORE BINS 2 TESTE. S/N's: E0370BRBA 2000/01/01 and E0370BRBA 2000/01/02. Impianti E Tecnologia Per Ortofruita (System and Technology for vegetable and fruit). Unit is equipped with (2) height-adjustable vertical conveyor arms that are 13 in. W x 46 in. H. Each has rows of (8) 1/2 in. dia. x 5-1/2 in. L rubber fingers with a 1 in. W gap between each finger and 5-1/4 in. W gap between each row. It uses (1) 30 in. L x 17 in W conveyor running from one arm to the other. Inlet: (2) 13 in I x 5 1/2 in w. Outlet: 13 in I x 8 in w. Overall dimensions: 53 in. L x 76 in. W x 84 in. H.