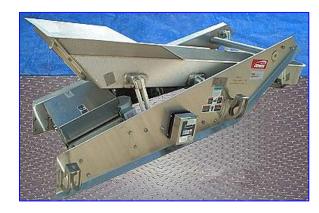

1999 FMC VF Advance Electromagnetic Scale Feeder. Model: EL 2412/08 X70. S/N: 806534. F.O: B90924. Operating speed: 663 rpm. Stroke: 0.63 in. (6) Leaf springs. Conveyor dimensions: 107 in. L x 24 in. W x 8 in. H. Digital control box. Baldor Industrial Motor, 1 hp, 1725 rpm, 208-230/460 V, 5.5-3.2/1.6 amps, 60 Hz, 3 phase. The VF is a two-mass conveyor that delivers exceptional performance in modular distribution systems and packaging lines. In addition, it is a reliable infeed to weigh scales, color sorters and other processing equipment such as ovens, fryers, and freezers. Conveyor discharge: 12 in. diameter. Overall dimensions: 108 in. L x 44 in. W x 46 in. H.