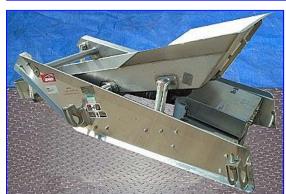

1999 FMC VF Advance Electromagnetic Scale Feeder. Model: EL 2412/08 X70. S/N: 806534. F.O: B90924. Operating speed: 663 rpm. Stroke: 0.63 in. (6) Leaf springs. Conveyor dimensions: 107 in. L x 24 in. W x 8 in. H. Digital control box. Baldor Industrial Motor, 1 hp, 1725 rpm, 208-230/460 V, 5.5-3.2/1.6 amps, 60 Hz, 3 phase. The VF is a two-mass conveyor that delivers exceptional performance in modular distribution systems and packaging lines. In addition, it is a reliable infeed to weigh scales, color sorters and other processing equipment such as ovens, fryers, and freezers. Conveyor discharge: 12 in. diameter. Overall dimensions: 108 in. L x 44 in. W x 46 in. H.