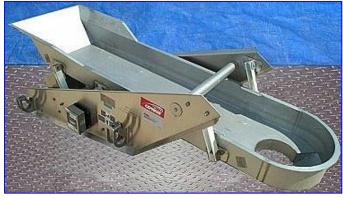

1999 FMC VF Advance Electromagnetic Scale Feeder. Model: EL 2412/08 X70. S/N: 806534. F.O: B90924. Operating speed: 663 rpm. Stroke: 0.63 in. (6) Leaf springs. Conveyor dimensions: 107 in. L x 24 in. W x 8 in. H. Digital control box. Baldor Industrial Motor, 1 hp, 1725 rpm, 208-230/460 V, 5.5-3.2/1.6 amps, 60 Hz, 3 phase. The VF is a two-mass conveyor that delivers exceptional performance in modular distribution systems and packaging lines. In addition, it is a reliable infeed to weigh scales, color sorters and other processing equipment such as ovens, fryers, and freezers. Conveyor discharge: 12 in. diameter. Overall dimensions: 108 in. L x 44 in. W x 46 in. H.