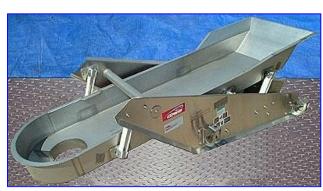

1999 FMC VF Advance Electromagnetic Scale Feeder. Model: EL 2412/08 X70. S/N: 806534. F.O: B90924. Operating speed: 663 rpm. Stroke: 0.63 in. (6) Leaf springs. Conveyor dimensions: 107 in. L x 24 in. W x 8 in. H. Digital control box. Baldor Industrial Motor, 1 hp, 1725 rpm, 208-230/460 V, 5.5-3.2/1.6 amps, 60 Hz, 3 phase. The VF is a two-mass conveyor that delivers exceptional performance in modular distribution systems and packaging lines. In addition, it is a reliable infeed to weigh scales, color sorters and other processing equipment such as ovens, fryers, and freezers. Conveyor discharge: 12 in. diameter. Overall dimensions: 108 in. L x 44 in. W x 46 in. H.