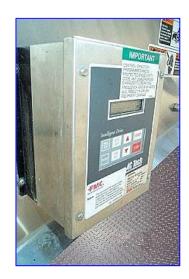

1999 FMC VF Advance Electromagnetic Scale Feeder. Model: EL 2412/08 X70. S/N: 806534. F.O: B90924. Operating speed: 663 rpm. Stroke: 0.63 in. (6) Leaf springs. Conveyor dimensions: 107 in. L x 24 in. W x 8 in. H. Digital control box. Baldor Industrial Motor, 1 hp, 1725 rpm, 208-230/460 V, 5.5-3.2/1.6 amps, 60 Hz, 3 phase. The VF is a two-mass conveyor that delivers exceptional performance in modular distribution systems and packaging lines. In addition, it is a reliable infeed to weigh scales, color sorters and other processing equipment such as ovens, fryers, and freezers. Conveyor discharge: 12 in. diameter. Overall dimensions: 108 in. L x 44 in. W x 46 in. H.