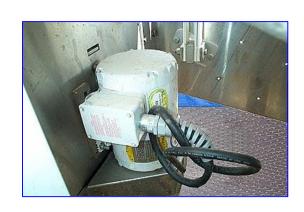

1999 FMC VF Advance Electromagnetic Scale Feeder. Model: EL 2412/08 X70. S/N: 806534. F.O: B90924. Operating speed: 663 rpm. Stroke: 0.63 in. (6) Leaf springs. Conveyor dimensions: 107 in. L x 24 in. W x 8 in. H. Digital control box. Baldor Industrial Motor, 1 hp, 1725 rpm, 208-230/460 V, 5.5-3.2/1.6 amps, 60 Hz, 3 phase. The VF is a two-mass conveyor that delivers exceptional performance in modular distribution systems and packaging lines. In addition, it is a reliable infeed to weigh scales, color sorters and other processing equipment such as ovens, fryers, and freezers. Conveyor discharge: 12 in. diameter. Overall dimensions: 108 in. L x 44 in. W x 46 in. H.