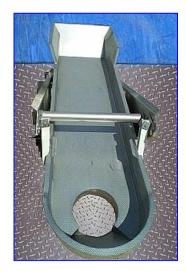

1999 FMC VF Advance Electromagnetic Scale Feeder. Model: EL 2412/08 X70. S/N: 806534. F.O: B90924. Operating speed: 663 rpm. Stroke: 0.63 in. (6) Leaf springs. Conveyor dimensions: 107 in. L x 24 in. W x 8 in. H. Digital control box. Baldor Industrial Motor, 1 hp, 1725 rpm, 208-230/460 V, 5.5-3.2/1.6 amps, 60 Hz, 3 phase. The VF is a two-mass conveyor that delivers exceptional performance in modular distribution systems and packaging lines. In addition, it is a reliable infeed to weigh scales, color sorters and other processing equipment such as ovens, fryers, and freezers. Conveyor discharge: 12 in. diameter. Overall dimensions: 108 in. L x 44 in. W x 46 in. H.