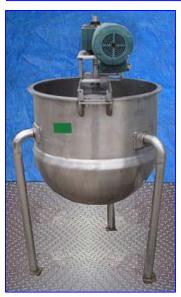

Stainless Steel Steam Jacketed Kettle with Scraped Surface Agitator- 50 Gallon. Inside dimensions: 26 in. dia. x 26 in. H. Shaft diameter: 1-1/2 in. (2) Scrapers: 4 in. L x 3 in. W. Agitator diameter: 22 in. Reliance Electric Motor, 1 hp, 1140 rpm, 208-230/460 V, 3.4-3.4/1.7 amps, 60 Hz, 3 phase. Dodge Tigear 2 Speed Reducer, ratio: 60, final speed: 19 rpm, max torque out: 1547 lb-in. Inlets: (1) 26 in. dia. open top, (1) 1 in. dia. FNPT (media). Outlets: (1) 2 in. dia. S-line fitting, (1) 1/2 in. dia. FNPT (media). Overall dimensions: 3 ft. 1 in. L x 2 ft. 5 in. W x 4 ft. 7 in. H.