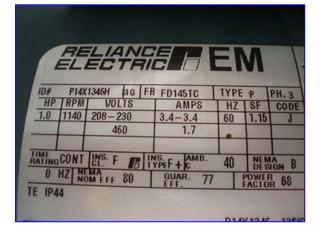

Stainless Steel Steam Jacketed Kettle with Scraped Surface Agitator- 50 Gallon. Inside dimensions: 26 in. dia. x 26 in. H. Shaft diameter: 1-1/2 in. (2) Scrapers: 4 in. L x 3 in. W. Agitator diameter: 22 in. Reliance Electric Motor, 1 hp, 1140 rpm, 208-230/460 V, 3.4-3.4/1.7 amps, 60 Hz, 3 phase. Dodge Tigear 2 Speed Reducer, ratio: 60, final speed: 19 rpm, max torque out: 1547 lb-in. Inlets: (1) 26 in. dia. open top, (1) 1 in. dia. FNPT (media). Outlets: (1) 2 in. dia. S-line fitting, (1) 1/2 in. dia. FNPT (media). Overall dimensions: 3 ft. 1 in. L x 2 ft. 5 in. W x 4 ft. 7 in. H.