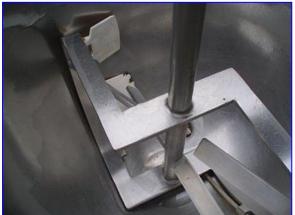

Stainless Steel Steam Jacketed Kettle with Scraped Surface Agitator- 50 Gallon. Inside dimensions: 26 in. dia. x 26 in. H. Shaft diameter: 1-1/2 in. (2) Scrapers: 4 in. L x 3 in. W. Agitator diameter: 22 in. Reliance Electric Motor, 1 hp, 1140 rpm, 208-230/460 V, 3.4-3.4/1.7 amps, 60 Hz, 3 phase. Dodge Tigear 2 Speed Reducer, ratio: 60, final speed: 19 rpm, max torque out: 1547 lb-in. Inlets: (1) 26 in. dia. open top, (1) 1 in. dia. FNPT (media). Outlets: (1) 2 in. dia. S-line fitting, (1) 1/2 in. dia. FNPT (media). Overall dimensions: 3 ft. 1 in. L x 2 ft. 5 in. W x 4 ft. 7 in. H.