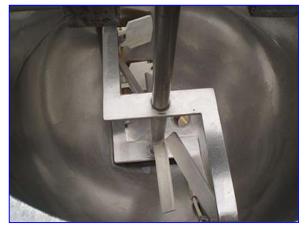

Stainless Steel Steam Jacketed Kettle with Scraped Surface Agitator- 50 Gallon. Inside dimensions: 26 in. dia. x 26 in. H. Shaft diameter: 1-1/2 in. (2) Scrapers: 4 in. L x 3 in. W. Agitator diameter: 22 in. Reliance Electric Motor, 1 hp, 1140 rpm, 208-230/460 V, 3.4-3.4/1.7 amps, 60 Hz, 3 phase. Dodge Tigear 2 Speed Reducer, ratio: 60, final speed: 19 rpm, max torque out: 1547 lb-in. Inlets: (1) 26 in. dia. open top, (1) 1 in. dia. FNPT (media). Outlets: (1) 2 in. dia. S-line fitting, (1) 1/2 in. dia. FNPT (media). Overall dimensions: 3 ft. 1 in. L x 2 ft. 5 in. W x 4 ft. 7 in. H.