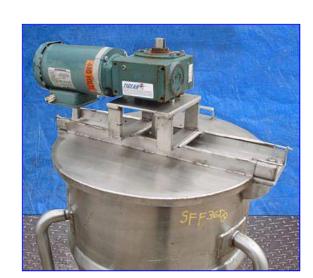

Stainless Steel Steam Jacketed Kettle with Scraped Surface Agitator- 50 Gallon. Inside dimensions: 26 in. dia. x 26 in. H. Shaft diameter: 1-1/2 in. (2) Scrapers: 4 in. L x 3 in. W. Agitator diameter: 22 in. Reliance Electric Motor, 1 hp, 1140 rpm, 208-230/460 V, 3.4-3.4/1.7 amps, 60 Hz, 3 phase. Dodge Tigear 2 Speed Reducer, ratio: 60, final speed: 19 rpm, max torque out: 1547 lb-in. Inlets: (1) 26 in. dia. open top, (1) 1 in. dia. FNPT (media). Outlets: (1) 2 in. dia. S-line fitting, (1) 1/2 in. dia. FNPT (media). Overall dimensions: 3 ft. 1 in. L x 2 ft. 5 in. W x 4 ft. 7 in. H.