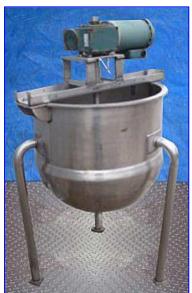

| Stainless Steel Steam Jacketed Kettle with Scraped Surface Agitator- 50 Gallon |                    |            |
|--------------------------------------------------------------------------------|--------------------|------------|
| Mfg:                                                                           |                    | Model:     |
|                                                                                | Stock No. SFF365B. | Serial No. |

Stainless Steel Steam Jacketed Kettle with Scraped Surface Agitator- 50 Gallon. Inside dimensions: 26 in. dia. x 26 in. H. Shaft diameter: 1-1/2 in. (2) Scrapers: 4 in. L x 3 in. W. Agitator diameter: 22 in. Reliance Electric Motor, 1 hp, 1140 rpm, 208-230/460 V, 3.4-3.4/1.7 amps, 60 Hz, 3 phase. Dodge Tigear 2 Speed Reducer, ratio: 60, final speed: 19 rpm, max torque out: 1547 lb-in. Inlets: (1) 26 in. dia. open top, (1) 1 in. dia. FNPT (media). Outlets: (1) 2 in. dia. S-line fitting, (1) 1/2 in. dia. FNPT (media). Overall dimensions: 3 ft. 1 in. L x 2 ft. 5 in. W x 4 ft. 7 in. H.