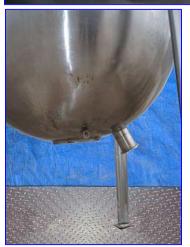

Stainless Steel Steam Jacketed Kettle with Scraped Surface Agitator- 50 Gallon. Inside dimensions: 26 in. dia. x 26 in. H. Shaft diameter: 1-1/2 in. (2) Scrapers: 4 in. L x 3 in. W. Agitator diameter: 22 in. Reliance Electric Motor, 1 hp, 1140 rpm, 208-230/460 V, 3.4-3.4/1.7 amps, 60 Hz, 3 phase. Dodge Tigear 2 Speed Reducer, ratio: 60, final speed: 19 rpm, max torque out: 1547 lb-in. Inlets: (1) 26 in. dia. open top, (1) 1 in. dia. FNPT (media). Outlets: (1) 2 in. dia. S-line fitting, (1) 1/2 in. dia. FNPT (media). Overall dimensions: 3 ft. 1 in. L x 2 ft. 5 in. W x 4 ft. 7 in. H.