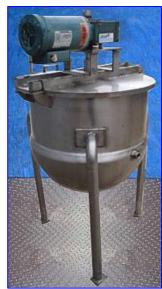

Stainless Steel Steam Jacketed Kettle with Scraped Surface Agitator- 50 Gallon. Inside dimensions: 26 in. dia. x 26 in. H. Shaft diameter: 1-1/2 in. (2) Scrapers: 4 in. L x 3 in. W. Agitator diameter: 22 in. Reliance Electric Motor, 1 hp, 1140 rpm, 208-230/460 V, 3.4-3.4/1.7 amps, 60 Hz, 3 phase. Dodge Tigear 2 Speed Reducer, ratio: 60, final speed: 19 rpm, max torque out: 1547 lb-in. Inlets: (1) 26 in. dia. open top, (1) 1 in. dia. FNPT (media). Outlets: (1) 2 in. dia. S-line fitting, (1) 1/2 in. dia. FNPT (media). Overall dimensions: 3 ft. 1 in. L x 2 ft. 5 in. W x 4 ft. 7 in. H.