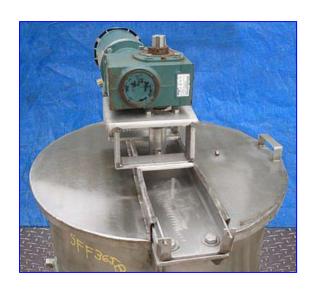

Stainless Steel Steam Jacketed Kettle with Scraped Surface Agitator- 50 Gallon. Inside dimensions: 26 in. dia. x 26 in. H. Shaft diameter: 1-1/2 in. (2) Scrapers: 4 in. L x 3 in. W. Agitator diameter: 22 in. Reliance Electric Motor, 1 hp, 1140 rpm, 208-230/460 V, 3.4-3.4/1.7 amps, 60 Hz, 3 phase. Dodge Tigear 2 Speed Reducer, ratio: 60, final speed: 19 rpm, max torque out: 1547 lb-in. Inlets: (1) 26 in. dia. open top, (1) 1 in. dia. FNPT (media). Outlets: (1) 2 in. dia. S-line fitting, (1) 1/2 in. dia. FNPT (media). Overall dimensions: 3 ft. 1 in. L x 2 ft. 5 in. W x 4 ft. 7 in. H.