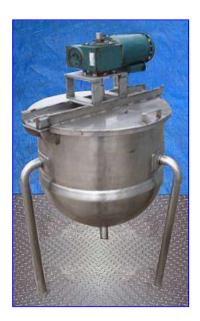

| Stainless Steel Steam Jacketed Kettle with Scraped Surface Agitator- 50 Gallon |                    |            |
|--------------------------------------------------------------------------------|--------------------|------------|
| Mfg:                                                                           |                    | Model:     |
|                                                                                | Stock No. SFF365B. | Serial No. |

Stainless Steel Steam Jacketed Kettle with Scraped Surface Agitator- 50 Gallon. Inside dimensions: 26 in. dia. x 26 in. H. Shaft diameter: 1-1/2 in. (2) Scrapers: 4 in. L x 3 in. W. Agitator diameter: 22 in. Reliance Electric Motor, 1 hp, 1140 rpm, 208-230/460 V, 3.4-3.4/1.7 amps, 60 Hz, 3 phase. Dodge Tigear 2 Speed Reducer, ratio: 60, final speed: 19 rpm, max torque out: 1547 lb-in. Inlets: (1) 26 in. dia. open top, (1) 1 in. dia. FNPT (media). Outlets: (1) 2 in. dia. S-line fitting, (1) 1/2 in. dia. FNPT (media). Overall dimensions: 3 ft. 1 in. L x 2 ft. 5 in. W x 4 ft. 7 in. H.