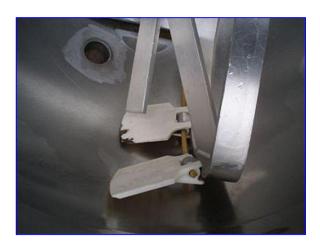

Stainless Steel Steam Jacketed Kettle with Scraped Surface Agitator- 50 Gallon. Inside dimensions: 26 in. dia. x 26 in. H. Shaft diameter: 1-1/2 in. (2) Scrapers: 4 in. L x 3 in. W. Agitator diameter: 22 in. Reliance Electric Motor, 1 hp, 1140 rpm, 208-230/460 V, 3.4-3.4/1.7 amps, 60 Hz, 3 phase. Dodge Tigear 2 Speed Reducer, ratio: 60, final speed: 19 rpm, max torque out: 1547 lb-in. Inlets: (1) 26 in. dia. open top, (1) 1 in. dia. FNPT (media). Outlets: (1) 2 in. dia. S-line fitting, (1) 1/2 in. dia. FNPT (media). Overall dimensions: 3 ft. 1 in. L x 2 ft. 5 in. W x 4 ft. 7 in. H.