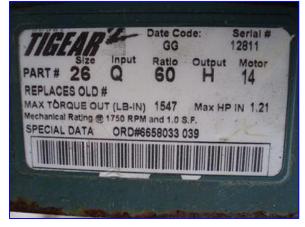

Stainless Steel Steam Jacketed Kettle with Scraped Surface Agitator- 50 Gallon. Inside dimensions: 26 in. dia. x 26 in. H. Shaft diameter: 1-1/2 in. (2) Scrapers: 4 in. L x 3 in. W. Agitator diameter: 22 in. Reliance Electric Motor, 1 hp, 1140 rpm, 208-230/460 V, 3.4-3.4/1.7 amps, 60 Hz, 3 phase. Dodge Tigear 2 Speed Reducer, ratio: 60, final speed: 19 rpm, max torque out: 1547 lb-in. Inlets: (1) 26 in. dia. open top, (1) 1 in. dia. FNPT (media). Outlets: (1) 2 in. dia. S-line fitting, (1) 1/2 in. dia. FNPT (media). Overall dimensions: 3 ft. 1 in. L x 2 ft. 5 in. W x 4 ft. 7 in. H.