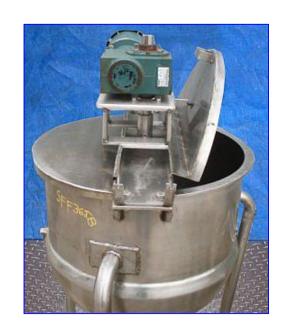

Stainless Steel Steam Jacketed Kettle with Scraped Surface Agitator- 50 Gallon. Inside dimensions: 26 in. dia. x 26 in. H. Shaft diameter: 1-1/2 in. (2) Scrapers: 4 in. L x 3 in. W. Agitator diameter: 22 in. Reliance Electric Motor, 1 hp, 1140 rpm, 208-230/460 V, 3.4-3.4/1.7 amps, 60 Hz, 3 phase. Dodge Tigear 2 Speed Reducer, ratio: 60, final speed: 19 rpm, max torque out: 1547 lb-in. Inlets: (1) 26 in. dia. open top, (1) 1 in. dia. FNPT (media). Outlets: (1) 2 in. dia. S-line fitting, (1) 1/2 in. dia. FNPT (media). Overall dimensions: 3 ft. 1 in. L x 2 ft. 5 in. W x 4 ft. 7 in. H.