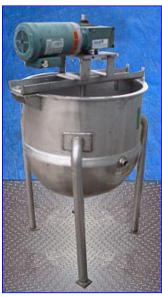

| Stainless Steel Steam Jacketed Kettle with Scraped Surface Agitator- 50 Gallon |                    |            |
|--------------------------------------------------------------------------------|--------------------|------------|
| Mfg:                                                                           |                    | Model:     |
|                                                                                | Stock No. SFF365B. | Serial No. |

Stainless Steel Steam Jacketed Kettle with Scraped Surface Agitator- 50 Gallon. Inside dimensions: 26 in. dia. x 26 in. H. Shaft diameter: 1-1/2 in. (2) Scrapers: 4 in. L x 3 in. W. Agitator diameter: 22 in. Reliance Electric Motor, 1 hp, 1140 rpm, 208-230/460 V, 3.4-3.4/1.7 amps, 60 Hz, 3 phase. Dodge Tigear 2 Speed Reducer, ratio: 60, final speed: 19 rpm, max torque out: 1547 lb-in. Inlets: (1) 26 in. dia. open top, (1) 1 in. dia. FNPT (media). Outlets: (1) 2 in. dia. S-line fitting, (1) 1/2 in. dia. FNPT (media). Overall dimensions: 3 ft. 1 in. L x 2 ft. 5 in. W x 4 ft. 7 in. H.