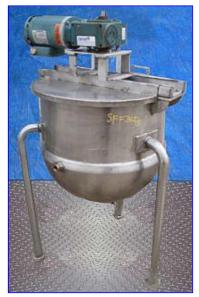

| Stainless Steel Steam Jacketed Kettle with Scraped Surface Agitator- 50 Gallon |                    |            |
|--------------------------------------------------------------------------------|--------------------|------------|
| Mfg:                                                                           |                    | Model:     |
|                                                                                | Stock No. SFF365B. | Serial No. |

Stainless Steel Steam Jacketed Kettle with Scraped Surface Agitator- 50 Gallon. Inside dimensions: 26 in. dia. x 26 in. H. Shaft diameter: 1-1/2 in. (2) Scrapers: 4 in. L x 3 in. W. Agitator diameter: 22 in. Reliance Electric Motor, 1 hp, 1140 rpm, 208-230/460 V, 3.4-3.4/1.7 amps, 60 Hz, 3 phase. Dodge Tigear 2 Speed Reducer, ratio: 60, final speed: 19 rpm, max torque out: 1547 lb-in. Inlets: (1) 26 in. dia. open top, (1) 1 in. dia. FNPT (media). Outlets: (1) 2 in. dia. S-line fitting, (1) 1/2 in. dia. FNPT (media). Overall dimensions: 3 ft. 1 in. L x 2 ft. 5 in. W x 4 ft. 7 in. H.