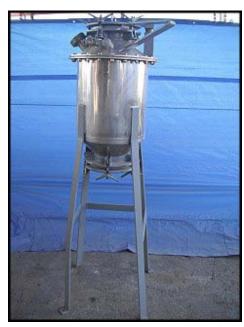

Lee Industries Metal Products Vacuum Kettle- 10 Gallon. S/N: 342P. Maximum working pressure (vac): 15 psi. Maximum hydrostatic pressure (vac): 30 psi. Removable top has (2) 2 in. sight glasses. Stands on (4) 44 in. steel legs. Inlets: (1) 3/4 in. dia. NPT (male), (1) 1 in. dia. NPT (male). Outlets: (1) 3/4 in. dia. NPT (male, suction), (1) 1 in. dia. threaded fitting (discharge). Overall dimensions: 16 in. dia. x 34 in. H.