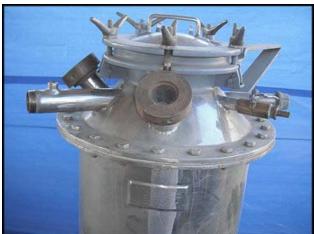

Lee Industries Metal Products Vacuum Kettle- 10 Gallon. S/N: 342P. Maximum working pressure (vac): 15 psi. Maximum hydrostatic pressure (vac): 30 psi. Removable top has (2) 2 in. sight glasses. Stands on (4) 44 in. steel legs. Inlets: (1) 3/4 in. dia. NPT (male), (1) 1 in. dia. NPT (male). Outlets: (1) 3/4 in. dia. NPT (male, suction), (1) 1 in. dia. threaded fitting (discharge). Overall dimensions: 16 in. dia. x 34 in. H.