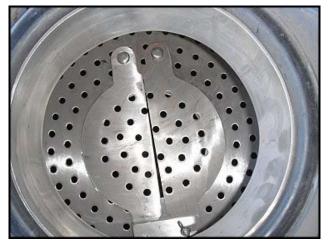

Lee Industries Metal Products Vacuum Kettle- 10 Gallon. S/N: 342P. Maximum working pressure (vac): 15 psi. Maximum hydrostatic pressure (vac): 30 psi. Removable top has (2) 2 in. sight glasses. Stands on (4) 44 in. steel legs. Inlets: (1) 3/4 in. dia. NPT (male), (1) 1 in. dia. NPT (male). Outlets: (1) 3/4 in. dia. NPT (male, suction), (1) 1 in. dia. threaded fitting (discharge). Overall dimensions: 16 in. dia. x 34 in. H.