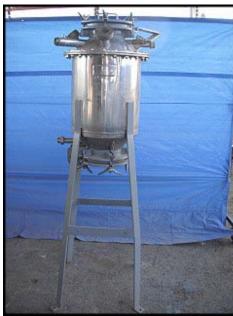

Lee Industries Metal Products Vacuum Kettle- 10 Gallon. S/N: 342P. Maximum working pressure (vac): 15 psi. Maximum hydrostatic pressure (vac): 30 psi. Removable top has (2) 2 in. sight glasses. Stands on (4) 44 in. steel legs. Inlets: (1) 3/4 in. dia. NPT (male), (1) 1 in. dia. NPT (male). Outlets: (1) 3/4 in. dia. NPT (male, suction), (1) 1 in. dia. threaded fitting (discharge). Overall dimensions: 16 in. dia. x 34 in. H.