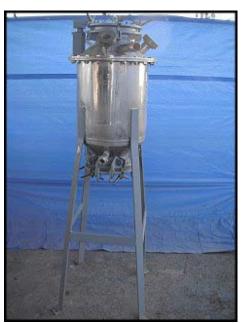

Lee Industries Metal Products Vacuum Kettle- 10 Gallon. S/N: 342P. Maximum working pressure (vac): 15 psi. Maximum hydrostatic pressure (vac): 30 psi. Removable top has (2) 2 in. sight glasses. Stands on (4) 44 in. steel legs. Inlets: (1) 3/4 in. dia. NPT (male), (1) 1 in. dia. NPT (male). Outlets: (1) 3/4 in. dia. NPT (male, suction), (1) 1 in. dia. threaded fitting (discharge). Overall dimensions: 16 in. dia. x 34 in. H.