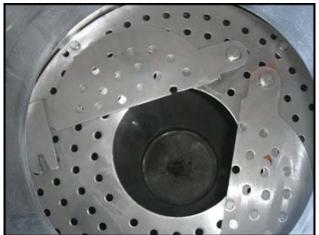

Lee Industries Metal Products Vacuum Kettle- 10 Gallon. S/N: 342P. Maximum working pressure (vac): 15 psi. Maximum hydrostatic pressure (vac): 30 psi. Removable top has (2) 2 in. sight glasses. Stands on (4) 44 in. steel legs. Inlets: (1) 3/4 in. dia. NPT (male), (1) 1 in. dia. NPT (male). Outlets: (1) 3/4 in. dia. NPT (male, suction), (1) 1 in. dia. threaded fitting (discharge). Overall dimensions: 16 in. dia. x 34 in. H.