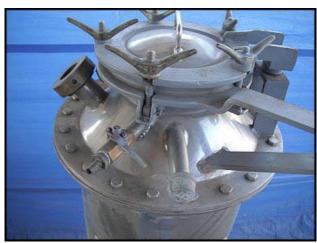

Lee Industries Metal Products Vacuum Kettle- 10 Gallon. S/N: 342P. Maximum working pressure (vac): 15 psi. Maximum hydrostatic pressure (vac): 30 psi. Removable top has (2) 2 in. sight glasses. Stands on (4) 44 in. steel legs. Inlets: (1) 3/4 in. dia. NPT (male), (1) 1 in. dia. NPT (male). Outlets: (1) 3/4 in. dia. NPT (male, suction), (1) 1 in. dia. threaded fitting (discharge). Overall dimensions: 16 in. dia. x 34 in. H.