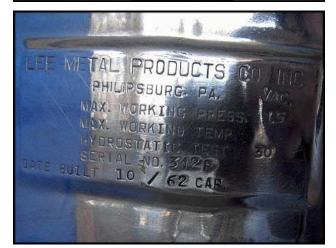

| Lee Industries Metal Products Vacuum Kettle- 10 Gallon |                 |
|--------------------------------------------------------|-----------------|
| Mfg: Lee Industries                                    | Model:          |
| Stock No: SFF366.2                                     | Serial No: 342P |

Lee Industries Metal Products Vacuum Kettle- 10 Gallon. S/N: 342P. Maximum working pressure (vac): 15 psi. Maximum hydrostatic pressure (vac): 30 psi. Removable top has (2) 2 in. sight glasses. Stands on (4) 44 in. steel legs. Inlets: (1) 3/4 in. dia. NPT (male), (1) 1 in. dia. NPT (male). Outlets: (1) 3/4 in. dia. NPT (male, suction), (1) 1 in. dia. threaded fitting (discharge). Overall dimensions: 16 in. dia. x 34 in. H.