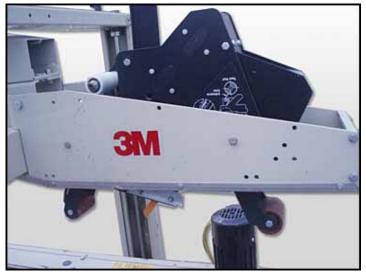

3M-Matic 12AF Adjustable Case Sealer System. Model: 12AF. Type: 59300. S/N: 6275. Maximum box dimensions: 2 ft. L x 1 ft. 8 in. W x 1 ft. 7 in. H. Minimum box dimensions: 6 in. L x 4 in. W x 6 in. H. Power supply: 115 V, 2.8 amps, 60 Hz. (2) Bodine electric drives, 1/9 hp, 1700 rpm, 60 Hz, 1.4 amps, single phase. Conveyor dimensions: 5 ft. L x 7 in. W. Conveyor infeed/exit height: 2 ft. 1 in. Overall dimensions: 5 ft. 2 in. L x 2 ft. 5 in. W x 2 ft. 9 in. H. (ACN123a)