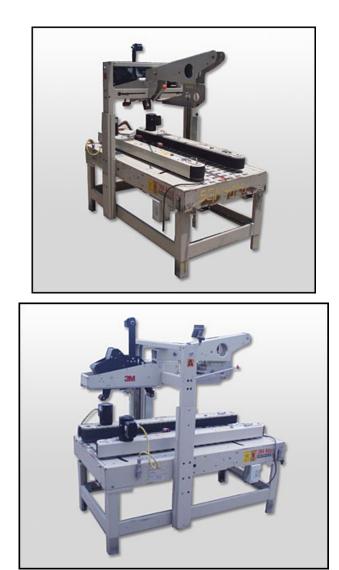

| 3M-Matic 12AF Adjustable Case Sealer System |                  |
|---------------------------------------------|------------------|
| Mfg: 3M-Matic                               | Model: 12AF      |
| Stock No.: SGM4095.10                       | Serial No.: 6275 |

3M-Matic 12AF Adjustable Case Sealer System. Model: 12AF. Type: 59300. S/N: 6275. Maximum box dimensions: 2 ft. L x 1 ft. 8 in. W x 1 ft. 7 in. H. Minimum box dimensions: 6 in. L x 4 in. W x 6 in. H. Power supply: 115 V, 2.8 amps, 60 Hz. (2) Bodine electric drives, 1/9 hp, 1700 rpm, 60 Hz, 1.4 amps, single phase. Conveyor dimensions: 5 ft. L x 7 in. W. Conveyor infeed/exit height: 2 ft. 1 in. Overall dimensions: 5 ft. 2 in. L x 2 ft. 5 in. W x 2 ft. 9 in. H. (ACN123a)