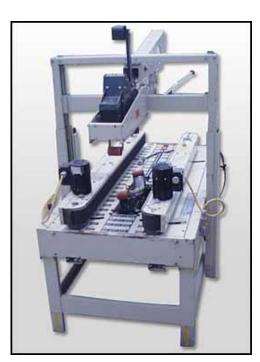

| 3M-Matic 12AF Adjustable Case Sealer System |                  |
|---------------------------------------------|------------------|
| Mfg: 3M-Matic                               | Model: 12AF      |
| Stock No.: SGM4095.10                       | Serial No.: 6275 |

3M-Matic 12AF Adjustable Case Sealer System. Model: 12AF. Type: 59300. S/N: 6275. Maximum box dimensions: 2 ft. L x 1 ft. 8 in. W x 1 ft. 7 in. H. Minimum box dimensions: 6 in. L x 4 in. W x 6 in. H. Power supply: 115 V, 2.8 amps, 60 Hz. (2) Bodine electric drives, 1/9 hp, 1700 rpm, 60 Hz, 1.4 amps, single phase. Conveyor dimensions: 5 ft. L x 7 in. W. Conveyor infeed/exit height: 2 ft. 1 in. Overall dimensions: 5 ft. 2 in. L x 2 ft. 5 in. W x 2 ft. 9 in. H. (ACN123a)