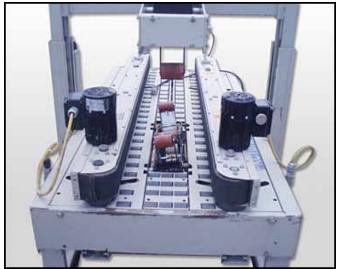

3M-Matic 12AF Adjustable Case Sealer System. Model: 12AF. Type: 59300. S/N: 6275. Maximum box dimensions: 2 ft. L x 1 ft. 8 in. W x 1 ft. 7 in. H. Minimum box dimensions: 6 in. L x 4 in. W x 6 in. H. Power supply: 115 V, 2.8 amps, 60 Hz. (2) Bodine electric drives, 1/9 hp, 1700 rpm, 60 Hz, 1.4 amps, single phase. Conveyor dimensions: 5 ft. L x 7 in. W. Conveyor infeed/exit height: 2 ft. 1 in. Overall dimensions: 5 ft. 2 in. L x 2 ft. 5 in. W x 2 ft. 9 in. H. (ACN123a)