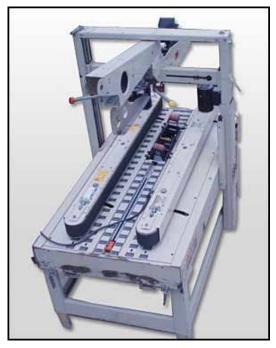

3M-Matic 12AF Adjustable Case Sealer System. Model: 12AF. Type: 59300. S/N: 6275. Maximum box dimensions: 2 ft. L x 1 ft. 8 in. W x 1 ft. 7 in. H. Minimum box dimensions: 6 in. L x 4 in. W x 6 in. H. Power supply: 115 V, 2.8 amps, 60 Hz. (2) Bodine electric drives, 1/9 hp, 1700 rpm, 60 Hz, 1.4 amps, single phase. Conveyor dimensions: 5 ft. L x 7 in. W. Conveyor infeed/exit height: 2 ft. 1 in. Overall dimensions: 5 ft. 2 in. L x 2 ft. 5 in. W x 2 ft. 9 in. H. (ACN123a)