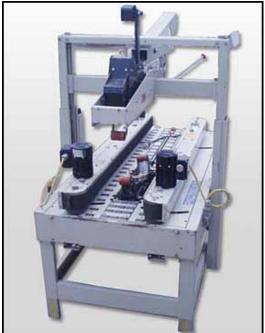

3M-Matic 12AF Adjustable Case Sealer System. Model: 12AF. Type: 59300. S/N: 6275. Maximum box dimensions: 2 ft. L x 1 ft. 8 in. W x 1 ft. 7 in. H. Minimum box dimensions: 6 in. L x 4 in. W x 6 in. H. Power supply: 115 V, 2.8 amps, 60 Hz. (2) Bodine electric drives, 1/9 hp, 1700 rpm, 60 Hz, 1.4 amps, single phase. Conveyor dimensions: 5 ft. L x 7 in. W. Conveyor infeed/exit height: 2 ft. 1 in. Overall dimensions: 5 ft. 2 in. L x 2 ft. 5 in. W x 2 ft. 9 in. H. (ACN123a)