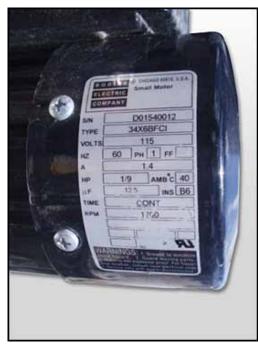

3M-Matic 12AF Adjustable Case Sealer System. Model: 12AF. Type: 59300. S/N: 6275. Maximum box dimensions: 2 ft. L x 1 ft. 8 in. W x 1 ft. 7 in. H. Minimum box dimensions: 6 in. L x 4 in. W x 6 in. H. Power supply: 115 V, 2.8 amps, 60 Hz. (2) Bodine electric drives, 1/9 hp, 1700 rpm, 60 Hz, 1.4 amps, single phase. Conveyor dimensions: 5 ft. L x 7 in. W. Conveyor infeed/exit height: 2 ft. 1 in. Overall dimensions: 5 ft. 2 in. L x 2 ft. 5 in. W x 2 ft. 9 in. H. (ACN123a)