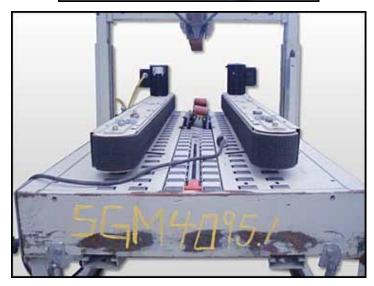

3M-Matic 12AF Adjustable Case Sealer System. Model: 12AF. Type: 59300. S/N: 6275. Maximum box dimensions: 2 ft. L x 1 ft. 8 in. W x 1 ft. 7 in. H. Minimum box dimensions: 6 in. L x 4 in. W x 6 in. H. Power supply: 115 V, 2.8 amps, 60 Hz. (2) Bodine electric drives, 1/9 hp, 1700 rpm, 60 Hz, 1.4 amps, single phase. Conveyor dimensions: 5 ft. L x 7 in. W. Conveyor infeed/exit height: 2 ft. 1 in. Overall dimensions: 5 ft. 2 in. L x 2 ft. 5 in. W x 2 ft. 9 in. H. (ACN123a)