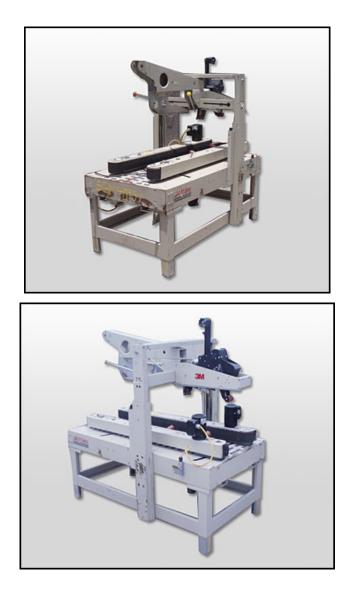

| 3M-Matic 12AF Adjustable Case Sealer System |                  |
|---------------------------------------------|------------------|
| Mfg: 3M-Matic                               | Model: 12AF      |
| Stock No.: SGM4095.10                       | Serial No.: 6275 |

3M-Matic 12AF Adjustable Case Sealer System. Model: 12AF. Type: 59300. S/N: 6275. Maximum box dimensions: 2 ft. L x 1 ft. 8 in. W x 1 ft. 7 in. H. Minimum box dimensions: 6 in. L x 4 in. W x 6 in. H. Power supply: 115 V, 2.8 amps, 60 Hz. (2) Bodine electric drives, 1/9 hp, 1700 rpm, 60 Hz, 1.4 amps, single phase. Conveyor dimensions: 5 ft. L x 7 in. W. Conveyor infeed/exit height: 2 ft. 1 in. Overall dimensions: 5 ft. 2 in. L x 2 ft. 5 in. W x 2 ft. 9 in. H. (ACN123a)