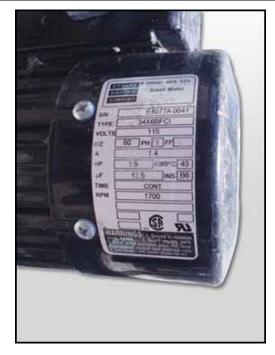

3M-Matic 12AF Adjustable Case Sealer System. Model: 12AF. Type: 59300. S/N: 6275. Maximum box dimensions: 2 ft. L x 1 ft. 8 in. W x 1 ft. 7 in. H. Minimum box dimensions: 6 in. L x 4 in. W x 6 in. H. Power supply: 115 V, 2.8 amps, 60 Hz. (2) Bodine electric drives, 1/9 hp, 1700 rpm, 60 Hz, 1.4 amps, single phase. Conveyor dimensions: 5 ft. L x 7 in. W. Conveyor infeed/exit height: 2 ft. 1 in. Overall dimensions: 5 ft. 2 in. L x 2 ft. 5 in. W x 2 ft. 9 in. H. (ACN123a)