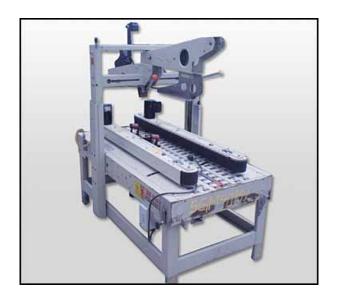

| 3M-Matic 12AF Adjustable Case Sealer System |                  |
|---------------------------------------------|------------------|
| Mfg: 3M-Matic                               | Model: 12AF      |
| Stock No.: SGM4095.10                       | Serial No.: 6275 |

3M-Matic 12AF Adjustable Case Sealer System. Model: 12AF. Type: 59300. S/N: 6275. Maximum box dimensions: 2 ft. L x 1 ft. 8 in. W x 1 ft. 7 in. H. Minimum box dimensions: 6 in. L x 4 in. W x 6 in. H. Power supply: 115 V, 2.8 amps, 60 Hz. (2) Bodine electric drives, 1/9 hp, 1700 rpm, 60 Hz, 1.4 amps, single phase. Conveyor dimensions: 5 ft. L x 7 in. W. Conveyor infeed/exit height: 2 ft. 1 in. Overall dimensions: 5 ft. 2 in. L x 2 ft. 5 in. W x 2 ft. 9 in. H. (ACN123a)