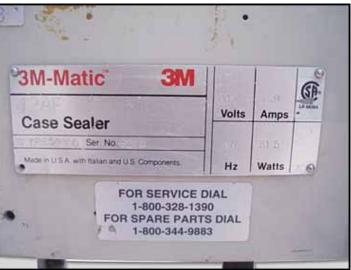

| 3M-Matic 12AF Adjustable Case Sealer System |                  |
|---------------------------------------------|------------------|
| Mfg: 3M-Matic                               | Model: 12AF      |
| Stock No.: SGM4095.10                       | Serial No.: 6275 |

3M-Matic 12AF Adjustable Case Sealer System. Model: 12AF. Type: 59300. S/N: 6275. Maximum box dimensions: 2 ft. L x 1 ft. 8 in. W x 1 ft. 7 in. H. Minimum box dimensions: 6 in. L x 4 in. W x 6 in. H. Power supply: 115 V, 2.8 amps, 60 Hz. (2) Bodine electric drives, 1/9 hp, 1700 rpm, 60 Hz, 1.4 amps, single phase. Conveyor dimensions: 5 ft. L x 7 in. W. Conveyor infeed/exit height: 2 ft. 1 in. Overall dimensions: 5 ft. 2 in. L x 2 ft. 5 in. W x 2 ft. 9 in. H. (ACN123a)