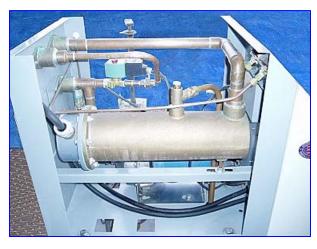

Mokon Duratherm Circulating Water Temperature Control System- 1 and 2 HP. Model: DT4309-AB. S/N: 64782. Electrical diagram # 130-1894. Flow rate: 25 gpm @ 25 psi. Heater amps: 11.3. Motor amps: 1.3. Electrical requirements: 460 V, 11.7 FLA, 60 Hz, 3 phase. Provides for unmatched control, efficiency, and accuracy. Non-corrosive materials of construction. Unique canister ensures high heat transfer rates due to a forced flow path through the heating element producing higher velocity and maximum turbulence. Goulds Pump, Model: NP. Franklin Motor, 3/4 hp, 3450/2875 rpm, 208-230/460-380/415 V, 2.6-2.6/1.3-1.5/1.8 amps, 60/50 Hz, 3 phase. Inlets: (1) 1 in. dia. copper fitting (process), (1) 1 in. dia. copper fitting (supply). Outlets: (1) 1 in. dia. copper fitting (drain). Overall dimensions: 41 in. L x 16-1/2 in. W x 52-1/2 in. H.