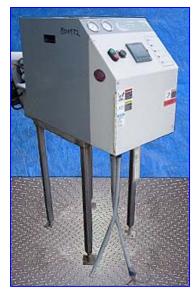

| Mokon Duratherm Circulating Water Temperature Control System- 1 and 2 HP |                          |
|--------------------------------------------------------------------------|--------------------------|
| Mfg: Mokon Duratherm                                                     | Model: DT4309-AB         |
| Stock No. SGMPB047.9                                                     | Serial No <u>.</u> 64782 |

Mokon Duratherm Circulating Water Temperature Control System- 1 and 2 HP. Model: DT4309-AB. S/N: 64782. Electrical diagram # 130-1894. Flow rate: 25 gpm @ 25 psi. Heater amps: 11.3. Motor amps: 1.3. Electrical requirements: 460 V, 11.7 FLA, 60 Hz, 3 phase. Provides for unmatched control, efficiency, and accuracy. Non-corrosive materials of construction. Unique canister ensures high heat transfer rates due to a forced flow path through the heating element producing higher velocity and maximum turbulence. Goulds Pump, Model: NP. Franklin Motor, 3/4 hp, 3450/2875 rpm, 208-230/460-380/415 V, 2.6-2.6/1.3-1.5/1.8 amps, 60/50 Hz, 3 phase. Inlets: (1) 1 in. dia. copper fitting (process), (1) 1 in. dia. copper fitting (supply). Outlets: (1) 1 in. dia. copper fitting (drain). Overall dimensions: 41 in. L x 16-1/2 in. W x 52-1/2 in. H.