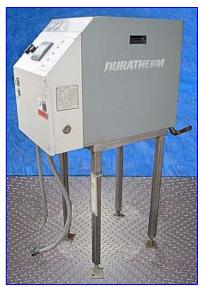

| Mokon Duratherm Circulating Water Temperature Control System- 1 and 2 HP |                          |
|--------------------------------------------------------------------------|--------------------------|
| Mfg: Mokon Duratherm                                                     | Model: DT4309-AB         |
| Stock No. SGMPB047.9                                                     | Serial No <u>.</u> 64782 |

Mokon Duratherm Circulating Water Temperature Control System- 1 and 2 HP. Model: DT4309-AB. S/N: 64782. Electrical diagram # 130-1894. Flow rate: 25 gpm @ 25 psi. Heater amps: 11.3. Motor amps: 1.3. Electrical requirements: 460 V, 11.7 FLA, 60 Hz, 3 phase. Provides for unmatched control, efficiency, and accuracy. Non-corrosive materials of construction. Unique canister ensures high heat transfer rates due to a forced flow path through the heating element producing higher velocity and maximum turbulence. Goulds Pump, Model: NP. Franklin Motor, 3/4 hp, 3450/2875 rpm, 208-230/460-380/415 V, 2.6-2.6/1.3-1.5/1.8 amps, 60/50 Hz, 3 phase. Inlets: (1) 1 in. dia. copper fitting (process), (1) 1 in. dia. copper fitting (supply). Outlets: (1) 1 in. dia. copper fitting (drain). Overall dimensions: 41 in. L x 16-1/2 in. W x 52-1/2 in. H.