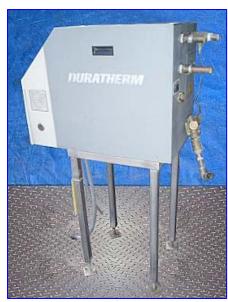

| Mokon Duratherm Circulating Water Temperature Control System- 1 and 2 HP |                          |
|--------------------------------------------------------------------------|--------------------------|
| Mfg: Mokon Duratherm                                                     | Model: DT4309-AB         |
| Stock No. SGMPB047.9                                                     | Serial No <u>.</u> 64782 |

Mokon Duratherm Circulating Water Temperature Control System- 1 and 2 HP. Model: DT4309-AB. S/N: 64782. Electrical diagram # 130-1894. Flow rate: 25 gpm @ 25 psi. Heater amps: 11.3. Motor amps: 1.3. Electrical requirements: 460 V, 11.7 FLA, 60 Hz, 3 phase. Provides for unmatched control, efficiency, and accuracy. Non-corrosive materials of construction. Unique canister ensures high heat transfer rates due to a forced flow path through the heating element producing higher velocity and maximum turbulence. Goulds Pump, Model: NP. Franklin Motor, 3/4 hp, 3450/2875 rpm, 208-230/460-380/415 V, 2.6-2.6/1.3-1.5/1.8 amps, 60/50 Hz, 3 phase. Inlets: (1) 1 in. dia. copper fitting (process), (1) 1 in. dia. copper fitting (supply). Outlets: (1) 1 in. dia. copper fitting (drain). Overall dimensions: 41 in. L x 16-1/2 in. W x 52-1/2 in. H.