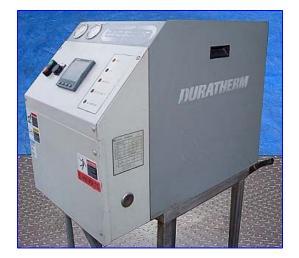

Mokon Duratherm Circulating Water Temperature Control System- 1 and 2 HP. Model: DT4309-AB. S/N: 64782. Electrical diagram # 130-1894. Flow rate: 25 gpm @ 25 psi. Heater amps: 11.3. Motor amps: 1.3. Electrical requirements: 460 V, 11.7 FLA, 60 Hz, 3 phase. Provides for unmatched control, efficiency, and accuracy. Non-corrosive materials of construction. Unique canister ensures high heat transfer rates due to a forced flow path through the heating element producing higher velocity and maximum turbulence. Goulds Pump, Model: NP. Franklin Motor, 3/4 hp, 3450/2875 rpm, 208-230/460-380/415 V, 2.6-2.6/1.3-1.5/1.8 amps, 60/50 Hz, 3 phase. Inlets: (1) 1 in. dia. copper fitting (process), (1) 1 in. dia. copper fitting (supply). Outlets: (1) 1 in. dia. copper fitting (drain). Overall dimensions: 41 in. L x 16-1/2 in. W x 52-1/2 in. H.