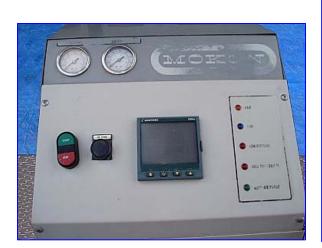

Mokon Duratherm Circulating Water Temperature Control System- 1 and 2 HP. Model: DT4309-AB. S/N: 64782. Electrical diagram # 130-1894. Flow rate: 25 gpm @ 25 psi. Heater amps: 11.3. Motor amps: 1.3. Electrical requirements: 460 V, 11.7 FLA, 60 Hz, 3 phase. Provides for unmatched control, efficiency, and accuracy. Non-corrosive materials of construction. Unique canister ensures high heat transfer rates due to a forced flow path through the heating element producing higher velocity and maximum turbulence. Goulds Pump, Model: NP. Franklin Motor, 3/4 hp, 3450/2875 rpm, 208-230/460-380/415 V, 2.6-2.6/1.3-1.5/1.8 amps, 60/50 Hz, 3 phase. Inlets: (1) 1 in. dia. copper fitting (process), (1) 1 in. dia. copper fitting (supply). Outlets: (1) 1 in. dia. copper fitting (drain). Overall dimensions: 41 in. L x 16-1/2 in. W x 52-1/2 in. H.