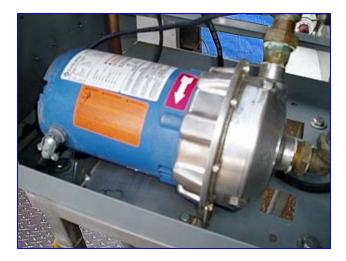

Mokon Duratherm Circulating Water Temperature Control System- 1 and 2 HP. Model: DT4309-AB. S/N: 64782. Electrical diagram # 130-1894. Flow rate: 25 gpm @ 25 psi. Heater amps: 11.3. Motor amps: 1.3. Electrical requirements: 460 V, 11.7 FLA, 60 Hz, 3 phase. Provides for unmatched control, efficiency, and accuracy. Non-corrosive materials of construction. Unique canister ensures high heat transfer rates due to a forced flow path through the heating element producing higher velocity and maximum turbulence. Goulds Pump, Model: NP. Franklin Motor, 3/4 hp, 3450/2875 rpm, 208-230/460-380/415 V, 2.6-2.6/1.3-1.5/1.8 amps, 60/50 Hz, 3 phase. Inlets: (1) 1 in. dia. copper fitting (process), (1) 1 in. dia. copper fitting (supply). Outlets: (1) 1 in. dia. copper fitting (drain). Overall dimensions: 41 in. L x 16-1/2 in. W x 52-1/2 in. H.