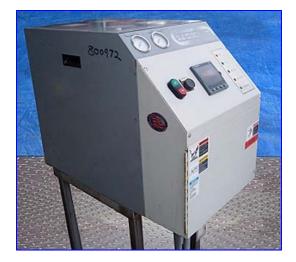

| Mokon Duratherm Circulating Water Temperature Control System- 1 and 2 HP |                          |
|--------------------------------------------------------------------------|--------------------------|
| Mfg: Mokon Duratherm                                                     | Model: DT4309-AB         |
| Stock No. SGMPB047.9                                                     | Serial No <u>.</u> 64782 |

Mokon Duratherm Circulating Water Temperature Control System- 1 and 2 HP. Model: DT4309-AB. S/N: 64782. Electrical diagram # 130-1894. Flow rate: 25 gpm @ 25 psi. Heater amps: 11.3. Motor amps: 1.3. Electrical requirements: 460 V, 11.7 FLA, 60 Hz, 3 phase. Provides for unmatched control, efficiency, and accuracy. Non-corrosive materials of construction. Unique canister ensures high heat transfer rates due to a forced flow path through the heating element producing higher velocity and maximum turbulence. Goulds Pump, Model: NP. Franklin Motor, 3/4 hp, 3450/2875 rpm, 208-230/460-380/415 V, 2.6-2.6/1.3-1.5/1.8 amps, 60/50 Hz, 3 phase. Inlets: (1) 1 in. dia. copper fitting (process), (1) 1 in. dia. copper fitting (supply). Outlets: (1) 1 in. dia. copper fitting (drain). Overall dimensions: 41 in. L x 16-1/2 in. W x 52-1/2 in. H.