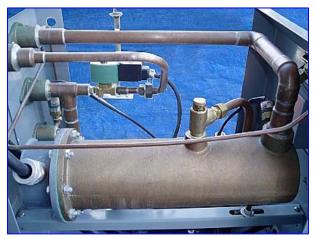

Mokon Duratherm Circulating Water Temperature Control System- 1 and 2 HP. Model: DT4309-AB. S/N: 64782. Electrical diagram # 130-1894. Flow rate: 25 gpm @ 25 psi. Heater amps: 11.3. Motor amps: 1.3. Electrical requirements: 460 V, 11.7 FLA, 60 Hz, 3 phase. Provides for unmatched control, efficiency, and accuracy. Non-corrosive materials of construction. Unique canister ensures high heat transfer rates due to a forced flow path through the heating element producing higher velocity and maximum turbulence. Goulds Pump, Model: NP. Franklin Motor, 3/4 hp, 3450/2875 rpm, 208-230/460-380/415 V, 2.6-2.6/1.3-1.5/1.8 amps, 60/50 Hz, 3 phase. Inlets: (1) 1 in. dia. copper fitting (process), (1) 1 in. dia. copper fitting (supply). Outlets: (1) 1 in. dia. copper fitting (drain). Overall dimensions: 41 in. L x 16-1/2 in. W x 52-1/2 in. H.