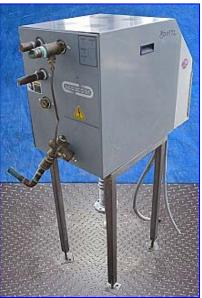

Mokon Duratherm Circulating Water Temperature Control System- 1 and 2 HP. Model: DT4309-AB. S/N: 64782. Electrical diagram # 130-1894. Flow rate: 25 gpm @ 25 psi. Heater amps: 11.3. Motor amps: 1.3. Electrical requirements: 460 V, 11.7 FLA, 60 Hz, 3 phase. Provides for unmatched control, efficiency, and accuracy. Non-corrosive materials of construction. Unique canister ensures high heat transfer rates due to a forced flow path through the heating element producing higher velocity and maximum turbulence. Goulds Pump, Model: NP. Franklin Motor, 3/4 hp, 3450/2875 rpm, 208-230/460-380/415 V, 2.6-2.6/1.3-1.5/1.8 amps, 60/50 Hz, 3 phase. Inlets: (1) 1 in. dia. copper fitting (process), (1) 1 in. dia. copper fitting (supply). Outlets: (1) 1 in. dia. copper fitting (drain). Overall dimensions: 41 in. L x 16-1/2 in. W x 52-1/2 in. H.