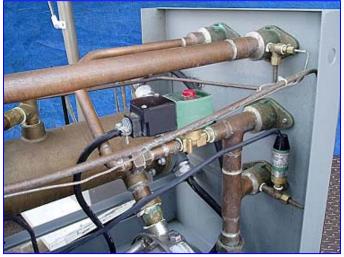

Mokon Duratherm Circulating Water Temperature Control System- 1 and 2 HP. Model: DT4309-AB. S/N: 64782. Electrical diagram # 130-1894. Flow rate: 25 gpm @ 25 psi. Heater amps: 11.3. Motor amps: 1.3. Electrical requirements: 460 V, 11.7 FLA, 60 Hz, 3 phase. Provides for unmatched control, efficiency, and accuracy. Non-corrosive materials of construction. Unique canister ensures high heat transfer rates due to a forced flow path through the heating element producing higher velocity and maximum turbulence. Goulds Pump, Model: NP. Franklin Motor, 3/4 hp, 3450/2875 rpm, 208-230/460-380/415 V, 2.6-2.6/1.3-1.5/1.8 amps, 60/50 Hz, 3 phase. Inlets: (1) 1 in. dia. copper fitting (process), (1) 1 in. dia. copper fitting (supply). Outlets: (1) 1 in. dia. copper fitting (drain). Overall dimensions: 41 in. L x 16-1/2 in. W x 52-1/2 in. H.