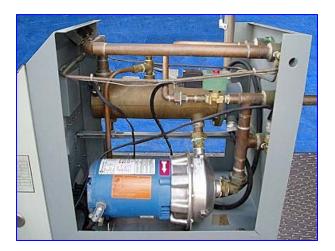

Mokon Duratherm Circulating Water Temperature Control System- 1 and 2 HP. Model: DT4309-AB. S/N: 64782. Electrical diagram # 130-1894. Flow rate: 25 gpm @ 25 psi. Heater amps: 11.3. Motor amps: 1.3. Electrical requirements: 460 V, 11.7 FLA, 60 Hz, 3 phase. Provides for unmatched control, efficiency, and accuracy. Non-corrosive materials of construction. Unique canister ensures high heat transfer rates due to a forced flow path through the heating element producing higher velocity and maximum turbulence. Goulds Pump, Model: NP. Franklin Motor, 3/4 hp, 3450/2875 rpm, 208-230/460-380/415 V, 2.6-2.6/1.3-1.5/1.8 amps, 60/50 Hz, 3 phase. Inlets: (1) 1 in. dia. copper fitting (process), (1) 1 in. dia. copper fitting (supply). Outlets: (1) 1 in. dia. copper fitting (drain). Overall dimensions: 41 in. L x 16-1/2 in. W x 52-1/2 in. H.