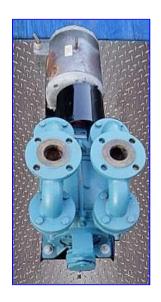

| Sihi LPH Series Vacuum Pump |                            |
|-----------------------------|----------------------------|
| Mfg: Sihi                   | Model: LPHB 40517          |
| Stock No. SHCA1424.4        | Serial No <u>.</u> 3273460 |

Sihi LPH Series Vacuum Pump. Model: LPHB 40517. S/N: 3273460. Capacity: 167 cfm @ 12 in. Hg. Average service liquid flow: 5 gpm. Baldor Industrial Motor, 10 hp, 1725 rpm, 208-230/460 V, 28-26/13 amps, 60 Hz, 3 phase. The SIHI "LPH" series liquid ring vacuum pump is reliable pump that can be used in a variety of applications. The vacuum pumps have one moving part, the impeller and shaft assembly, and no internal metal to metal contact. Sihi pumps offer operational safety, entrained liquid handling, long economical life, low vibration & noise level, low starting torque, and construction flexibility. Inlet/outlet: (2) 2 in. dia. 4-bolt flange. Overall dimensions: 43 in. L x 14-1/2 in. W x 18 in. H.