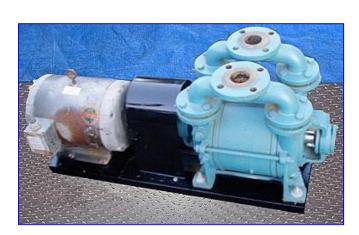

| Sihi LPH Series Vacuum Pump |                            |
|-----------------------------|----------------------------|
| Mfg: Sihi                   | Model: LPHB 40517          |
| Stock No. SHCA1424.4        | Serial No <u>.</u> 3273460 |

Sihi LPH Series Vacuum Pump. Model: LPHB 40517. S/N: 3273460. Capacity: 167 cfm @ 12 in. Hg. Average service liquid flow: 5 gpm. Baldor Industrial Motor, 10 hp, 1725 rpm, 208-230/460 V, 28-26/13 amps, 60 Hz, 3 phase. The SIHI "LPH" series liquid ring vacuum pump is reliable pump that can be used in a variety of applications. The vacuum pumps have one moving part, the impeller and shaft assembly, and no internal metal to metal contact. Sihi pumps offer operational safety, entrained liquid handling, long economical life, low vibration & noise level, low starting torque, and construction flexibility. Inlet/outlet: (2) 2 in. dia. 4-bolt flange. Overall dimensions: 43 in. L x 14-1/2 in. W x 18 in. H.