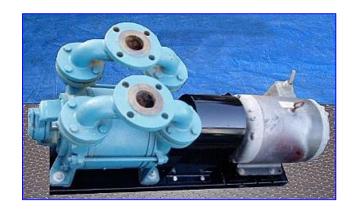

| Sihi LPH Series Vacuum Pump |                            |
|-----------------------------|----------------------------|
| Mfg: Sihi                   | Model: LPHB 40517          |
| Stock No. SHCA1424.4        | Serial No <u>.</u> 3273460 |

Sihi LPH Series Vacuum Pump. Model: LPHB 40517. S/N: 3273460. Capacity: 167 cfm @ 12 in. Hg. Average service liquid flow: 5 gpm. Baldor Industrial Motor, 10 hp, 1725 rpm, 208-230/460 V, 28-26/13 amps, 60 Hz, 3 phase. The SIHI "LPH" series liquid ring vacuum pump is reliable pump that can be used in a variety of applications. The vacuum pumps have one moving part, the impeller and shaft assembly, and no internal metal to metal contact. Sihi pumps offer operational safety, entrained liquid handling, long economical life, low vibration & noise level, low starting torque, and construction flexibility. Inlet/outlet: (2) 2 in. dia. 4-bolt flange. Overall dimensions: 43 in. L x 14-1/2 in. W x 18 in. H.