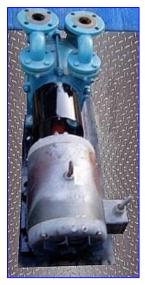

| Sihi LPH Series Vacuum Pump |                            |
|-----------------------------|----------------------------|
| Mfg: Sihi                   | Model: LPHB 40517          |
| Stock No. SHCA1424.4        | Serial No <u>.</u> 3273460 |

Sihi LPH Series Vacuum Pump. Model: LPHB 40517. S/N: 3273460. Capacity: 167 cfm @ 12 in. Hg. Average service liquid flow: 5 gpm. Baldor Industrial Motor, 10 hp, 1725 rpm, 208-230/460 V, 28-26/13 amps, 60 Hz, 3 phase. The SIHI "LPH" series liquid ring vacuum pump is reliable pump that can be used in a variety of applications. The vacuum pumps have one moving part, the impeller and shaft assembly, and no internal metal to metal contact. Sihi pumps offer operational safety, entrained liquid handling, long economical life, low vibration & noise level, low starting torque, and construction flexibility. Inlet/outlet: (2) 2 in. dia. 4-bolt flange. Overall dimensions: 43 in. L x 14-1/2 in. W x 18 in. H.