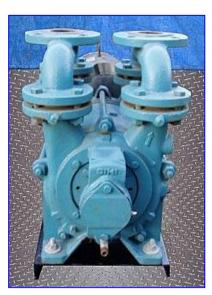

| Sihi LPH Series Vacuum Pump |                            |
|-----------------------------|----------------------------|
| Mfg: Sihi                   | Model: LPHB 40517          |
| Stock No. SHCA1424.4        | Serial No <u>.</u> 3273460 |

Sihi LPH Series Vacuum Pump. Model: LPHB 40517. S/N: 3273460. Capacity: 167 cfm @ 12 in. Hg. Average service liquid flow: 5 gpm. Baldor Industrial Motor, 10 hp, 1725 rpm, 208-230/460 V, 28-26/13 amps, 60 Hz, 3 phase. The SIHI "LPH" series liquid ring vacuum pump is reliable pump that can be used in a variety of applications. The vacuum pumps have one moving part, the impeller and shaft assembly, and no internal metal to metal contact. Sihi pumps offer operational safety, entrained liquid handling, long economical life, low vibration & noise level, low starting torque, and construction flexibility. Inlet/outlet: (2) 2 in. dia. 4-bolt flange. Overall dimensions: 43 in. L x 14-1/2 in. W x 18 in. H.