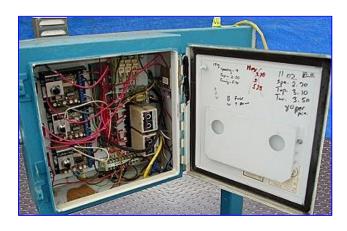

| <b>Capper</b>        |                    |
|----------------------|--------------------|
| Mfg:                 | Model:             |
| Stock No. SHCA920.4a | Serial No <u>.</u> |

Capper. Capacity: 80 ppm. Maximum product dimensions: 2-1/2 in. W x 6-1/2 in. H. Conveyor length: 37-1/2 in. Star wheel diameter: 10 in. (5) Omron Photoelectric switches also includes control panel with start/stop and emergency disconnect buttons. (4) Adjustable legs. Electrol Conveyor Motor, 1/25 hp, 3450 rpm, 288 rpm (final), 90 V, 0.4 amps, 12:1 ratio, torque 3.9 in.-lb. Star Wheel Motor, 1/27 hp, 400 rpm, 34 rpm (final), 90 V, 0.5 amps, 12:1 ratio, torque: 55 in-lb. Infeed/exit height: 39 in. Overall dimensions: 37 in. L x 36-1/2 in. W x 56-1/2 in. H.