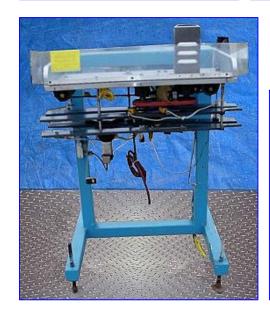

| <b>Capper</b>        |                    |
|----------------------|--------------------|
| Mfg:                 | Model:             |
| Stock No. SHCA920.4a | Serial No <u>.</u> |

Capper. Capacity: 80 ppm. Maximum product dimensions: 2-1/2 in. W x 6-1/2 in. H. Conveyor length: 37-1/2 in. Star wheel diameter: 10 in. (5) Omron Photoelectric switches also includes control panel with start/stop and emergency disconnect buttons. (4) Adjustable legs. Electrol Conveyor Motor, 1/25 hp, 3450 rpm, 288 rpm (final), 90 V, 0.4 amps, 12:1 ratio, torque 3.9 in.-lb. Star Wheel Motor, 1/27 hp, 400 rpm, 34 rpm (final), 90 V, 0.5 amps, 12:1 ratio, torque: 55 in-lb. Infeed/exit height: 39 in. Overall dimensions: 37 in. L x 36-1/2 in. W x 56-1/2 in. H.