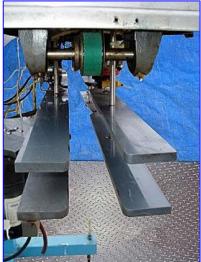

| <b>Capper</b>        |                    |
|----------------------|--------------------|
| Mfg:                 | Model:             |
| Stock No. SHCA920.4a | Serial No <u>.</u> |

Capper. Capacity: 80 ppm. Maximum product dimensions: 2-1/2 in. W x 6-1/2 in. H. Conveyor length: 37-1/2 in. Star wheel diameter: 10 in. (5) Omron Photoelectric switches also includes control panel with start/stop and emergency disconnect buttons. (4) Adjustable legs. Electrol Conveyor Motor, 1/25 hp, 3450 rpm, 288 rpm (final), 90 V, 0.4 amps, 12:1 ratio, torque 3.9 in.-lb. Star Wheel Motor, 1/27 hp, 400 rpm, 34 rpm (final), 90 V, 0.5 amps, 12:1 ratio, torque: 55 in-lb. Infeed/exit height: 39 in. Overall dimensions: 37 in. L x 36-1/2 in. W x 56-1/2 in. H.