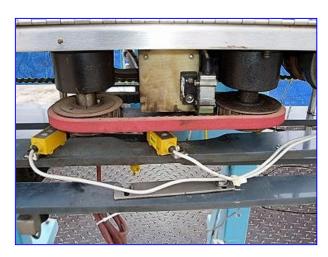

| <b>Capper</b>        |                    |
|----------------------|--------------------|
| Mfg:                 | Model:             |
| Stock No. SHCA920.4a | Serial No <u>.</u> |

Capper. Capacity: 80 ppm. Maximum product dimensions: 2-1/2 in. W x 6-1/2 in. H. Conveyor length: 37-1/2 in. Star wheel diameter: 10 in. (5) Omron Photoelectric switches also includes control panel with start/stop and emergency disconnect buttons. (4) Adjustable legs. Electrol Conveyor Motor, 1/25 hp, 3450 rpm, 288 rpm (final), 90 V, 0.4 amps, 12:1 ratio, torque 3.9 in.-lb. Star Wheel Motor, 1/27 hp, 400 rpm, 34 rpm (final), 90 V, 0.5 amps, 12:1 ratio, torque: 55 in-lb. Infeed/exit height: 39 in. Overall dimensions: 37 in. L x 36-1/2 in. W x 56-1/2 in. H.