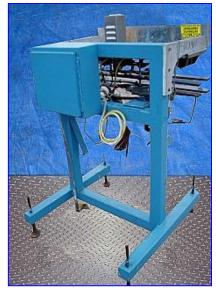

| <b>Capper</b>        |                    |
|----------------------|--------------------|
| Mfg:                 | Model:             |
| Stock No. SHCA920.4a | Serial No <u>.</u> |

Capper. Capacity: 80 ppm. Maximum product dimensions: 2-1/2 in. W x 6-1/2 in. H. Conveyor length: 37-1/2 in. Star wheel diameter: 10 in. (5) Omron Photoelectric switches also includes control panel with start/stop and emergency disconnect buttons. (4) Adjustable legs. Electrol Conveyor Motor, 1/25 hp, 3450 rpm, 288 rpm (final), 90 V, 0.4 amps, 12:1 ratio, torque 3.9 in.-lb. Star Wheel Motor, 1/27 hp, 400 rpm, 34 rpm (final), 90 V, 0.5 amps, 12:1 ratio, torque: 55 in-lb. Infeed/exit height: 39 in. Overall dimensions: 37 in. L x 36-1/2 in. W x 56-1/2 in. H.