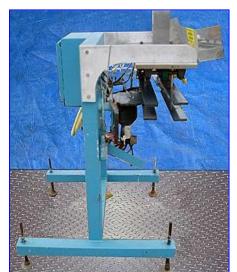

| <b>Capper</b>        |                    |
|----------------------|--------------------|
| Mfg:                 | Model:             |
| Stock No. SHCA920.4a | Serial No <u>.</u> |

Capper. Capacity: 80 ppm. Maximum product dimensions: 2-1/2 in. W x 6-1/2 in. H. Conveyor length: 37-1/2 in. Star wheel diameter: 10 in. (5) Omron Photoelectric switches also includes control panel with start/stop and emergency disconnect buttons. (4) Adjustable legs. Electrol Conveyor Motor, 1/25 hp, 3450 rpm, 288 rpm (final), 90 V, 0.4 amps, 12:1 ratio, torque 3.9 in.-lb. Star Wheel Motor, 1/27 hp, 400 rpm, 34 rpm (final), 90 V, 0.5 amps, 12:1 ratio, torque: 55 in-lb. Infeed/exit height: 39 in. Overall dimensions: 37 in. L x 36-1/2 in. W x 56-1/2 in. H.