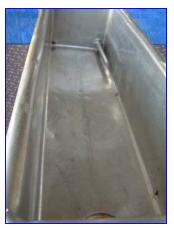

| COP Tank- 100 Gallon  |            |
|-----------------------|------------|
| Mfg:                  | Model:     |
| Stock No. SHCC179. 34 | Serial No. |

COP Tank- 100 Gallon. 316 stainless steel. Tank features dual manifolds with (18) 1/4 in. dia. spray ports, a Trerice temperature valve with 1/2 in. dia. inlet/outlets, a deep well thermometer, and an Allen-Bradley power box. Reliance Motor: 10 hp, 3510 rpm, 230/460 V, 24/12 amps, 60 Hz, 3 phase. Tri-Clover Centrifugal Pump. Model: C216MD21T-S, S/N: H7770. Inlets/outlets for pump: (2) 1-1/2 in. dia. threaded fittings. Inlets/outlets for tank: (2) 3/4 in. dia. pipes, (1) 2 in. dia. Q-line, (1) 2-1/2 in. dia. drain with strainer. Overall dimensions: 83 in. L x 31 in. W x 87 in. H.