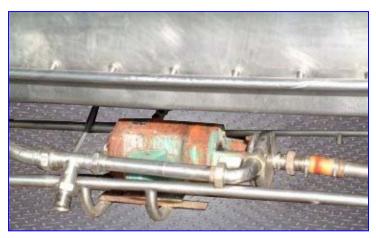

| COP Tank- 100 Gallon  |            |
|-----------------------|------------|
| Mfg:                  | Model:     |
| Stock No. SHCC179. 34 | Serial No. |

COP Tank- 100 Gallon. 316 stainless steel. Tank features dual manifolds with (18) 1/4 in. dia. spray ports, a Trerice temperature valve with 1/2 in. dia. inlet/outlets, a deep well thermometer, and an Allen-Bradley power box. Reliance Motor: 10 hp, 3510 rpm, 230/460 V, 24/12 amps, 60 Hz, 3 phase. Tri-Clover Centrifugal Pump. Model: C216MD21T-S, S/N: H7770. Inlets/outlets for pump: (2) 1-1/2 in. dia. threaded fittings. Inlets/outlets for tank: (2) 3/4 in. dia. pipes, (1) 2 in. dia. Q-line, (1) 2-1/2 in. dia. drain with strainer. Overall dimensions: 83 in. L x 31 in. W x 87 in. H.