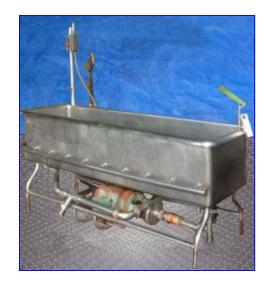

| COP Tank- 100 Gallon  |            |
|-----------------------|------------|
| Mfg:                  | Model:     |
| Stock No. SHCC179. 34 | Serial No. |

COP Tank- 100 Gallon. 316 stainless steel. Tank features dual manifolds with (18) 1/4 in. dia. spray ports, a Trerice temperature valve with 1/2 in. dia. inlet/outlets, a deep well thermometer, and an Allen-Bradley power box. Reliance Motor: 10 hp, 3510 rpm, 230/460 V, 24/12 amps, 60 Hz, 3 phase. Tri-Clover Centrifugal Pump. Model: C216MD21T-S, S/N: H7770. Inlets/outlets for pump: (2) 1-1/2 in. dia. threaded fittings. Inlets/outlets for tank: (2) 3/4 in. dia. pipes, (1) 2 in. dia. Q-line, (1) 2-1/2 in. dia. drain with strainer. Overall dimensions: 83 in. L x 31 in. W x 87 in. H.