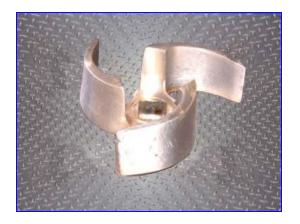

| COP Tank- 100 Gallon  |            |
|-----------------------|------------|
| Mfg:                  | Model:     |
| Stock No. SHCC179. 34 | Serial No. |

COP Tank- 100 Gallon. 316 stainless steel. Tank features dual manifolds with (18) 1/4 in. dia. spray ports, a Trerice temperature valve with 1/2 in. dia. inlet/outlets, a deep well thermometer, and an Allen-Bradley power box. Reliance Motor: 10 hp, 3510 rpm, 230/460 V, 24/12 amps, 60 Hz, 3 phase. Tri-Clover Centrifugal Pump. Model: C216MD21T-S, S/N: H7770. Inlets/outlets for pump: (2) 1-1/2 in. dia. threaded fittings. Inlets/outlets for tank: (2) 3/4 in. dia. pipes, (1) 2 in. dia. Q-line, (1) 2-1/2 in. dia. drain with strainer. Overall dimensions: 83 in. L x 31 in. W x 87 in. H.