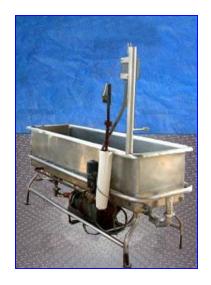

| COP Tank- 100 Gallon  |            |
|-----------------------|------------|
| Mfg:                  | Model:     |
| Stock No. SHCC179. 34 | Serial No. |

COP Tank- 100 Gallon. 316 stainless steel. Tank features dual manifolds with (18) 1/4 in. dia. spray ports, a Trerice temperature valve with 1/2 in. dia. inlet/outlets, a deep well thermometer, and an Allen-Bradley power box. Reliance Motor: 10 hp, 3510 rpm, 230/460 V, 24/12 amps, 60 Hz, 3 phase. Tri-Clover Centrifugal Pump. Model: C216MD21T-S, S/N: H7770. Inlets/outlets for pump: (2) 1-1/2 in. dia. threaded fittings. Inlets/outlets for tank: (2) 3/4 in. dia. pipes, (1) 2 in. dia. Q-line, (1) 2-1/2 in. dia. drain with strainer. Overall dimensions: 83 in. L x 31 in. W x 87 in. H.