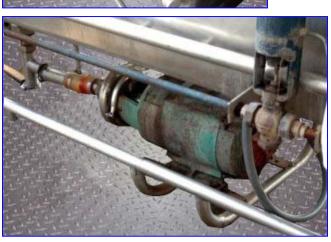

| COP Tank- 100 Gallon  |            |
|-----------------------|------------|
| Mfg:                  | Model:     |
| Stock No. SHCC179. 34 | Serial No. |

COP Tank- 100 Gallon. 316 stainless steel. Tank features dual manifolds with (18) 1/4 in. dia. spray ports, a Trerice temperature valve with 1/2 in. dia. inlet/outlets, a deep well thermometer, and an Allen-Bradley power box. Reliance Motor: 10 hp, 3510 rpm, 230/460 V, 24/12 amps, 60 Hz, 3 phase. Tri-Clover Centrifugal Pump. Model: C216MD21T-S, S/N: H7770. Inlets/outlets for pump: (2) 1-1/2 in. dia. threaded fittings. Inlets/outlets for tank: (2) 3/4 in. dia. pipes, (1) 2 in. dia. Q-line, (1) 2-1/2 in. dia. drain with strainer. Overall dimensions: 83 in. L x 31 in. W x 87 in. H.