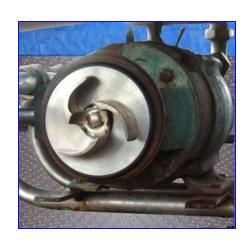

| COP Tank- 100 Gallon  |            |
|-----------------------|------------|
| Mfg:                  | Model:     |
| Stock No. SHCC179. 34 | Serial No. |

COP Tank- 100 Gallon. 316 stainless steel. Tank features dual manifolds with (18) 1/4 in. dia. spray ports, a Trerice temperature valve with 1/2 in. dia. inlet/outlets, a deep well thermometer, and an Allen-Bradley power box. Reliance Motor: 10 hp, 3510 rpm, 230/460 V, 24/12 amps, 60 Hz, 3 phase. Tri-Clover Centrifugal Pump. Model: C216MD21T-S, S/N: H7770. Inlets/outlets for pump: (2) 1-1/2 in. dia. threaded fittings. Inlets/outlets for tank: (2) 3/4 in. dia. pipes, (1) 2 in. dia. Q-line, (1) 2-1/2 in. dia. drain with strainer. Overall dimensions: 83 in. L x 31 in. W x 87 in. H.