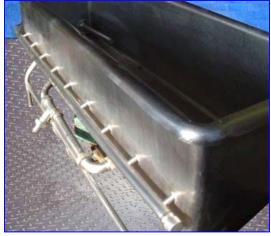

| COP Tank- 100 Gallon  |            |
|-----------------------|------------|
| Mfg:                  | Model:     |
| Stock No. SHCC179. 34 | Serial No. |

COP Tank- 100 Gallon. 316 stainless steel. Tank features dual manifolds with (18) 1/4 in. dia. spray ports, a Trerice temperature valve with 1/2 in. dia. inlet/outlets, a deep well thermometer, and an Allen-Bradley power box. Reliance Motor: 10 hp, 3510 rpm, 230/460 V, 24/12 amps, 60 Hz, 3 phase. Tri-Clover Centrifugal Pump. Model: C216MD21T-S, S/N: H7770. Inlets/outlets for pump: (2) 1-1/2 in. dia. threaded fittings. Inlets/outlets for tank: (2) 3/4 in. dia. pipes, (1) 2 in. dia. Q-line, (1) 2-1/2 in. dia. drain with strainer. Overall dimensions: 83 in. L x 31 in. W x 87 in. H.