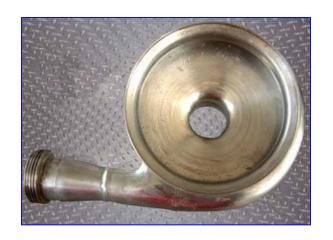

| COP Tank- 100 Gallon  |            |
|-----------------------|------------|
| Mfg:                  | Model:     |
| Stock No. SHCC179. 34 | Serial No. |

COP Tank- 100 Gallon. 316 stainless steel. Tank features dual manifolds with (18) 1/4 in. dia. spray ports, a Trerice temperature valve with 1/2 in. dia. inlet/outlets, a deep well thermometer, and an Allen-Bradley power box. Reliance Motor: 10 hp, 3510 rpm, 230/460 V, 24/12 amps, 60 Hz, 3 phase. Tri-Clover Centrifugal Pump. Model: C216MD21T-S, S/N: H7770. Inlets/outlets for pump: (2) 1-1/2 in. dia. threaded fittings. Inlets/outlets for tank: (2) 3/4 in. dia. pipes, (1) 2 in. dia. Q-line, (1) 2-1/2 in. dia. drain with strainer. Overall dimensions: 83 in. L x 31 in. W x 87 in. H.