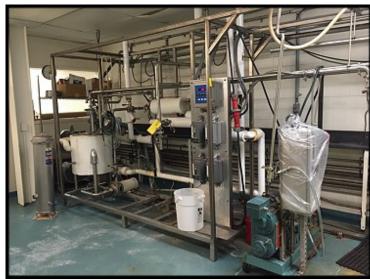

| HTST Skid Components |             |
|----------------------|-------------|
| Mfg: Misc.           | Model:      |
| Stock No.: SIKH224   | Serial No.: |

Stainless steel HTST Skid Mounted Components. Includes Will-Flow batch tank, APV centrifugal pump, starters, process filtered water control, Foxboro P-25 valve, Spirax Sparco Valve, hot water set components, Veeder-Root pulse transmitter, etc.

Perma-San / Will-Flow Corp. stainless steel batch tank. JOVC. Capacity: 25 gallons. Serial: 50814. Year: 1987. Jacket: 125 PSI at 360F. Nat'l bd.: 5560.

APV Crepaco Pump: serial E-2682-6V-86, 2 HP, 230/460V, 3-phase, 60 Hz.

Overall dimensions: 16 ft. long x 5 ft. wide x 6 ft. 9 in. high. Footprint could be reduced to 9 ft L x 3 ft W.