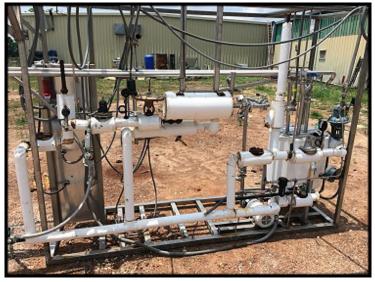

| HTST Skid Components |             |
|----------------------|-------------|
| Mfg: Misc.           | Model:      |
| Stock No.: SIKH224   | Serial No.: |

Stainless steel HTST Skid Mounted Components. Includes Will-Flow batch tank, APV centrifugal pump, starters, process filtered water control, Foxboro P-25 valve, Spirax Sparco Valve, hot water set components, Veeder-Root pulse transmitter, etc.

Overall dimensions: 16 ft. long x 5 ft. wide x 6 ft. 9 in. high. Footprint could be reduced to 9 ft L x 3 ft W.