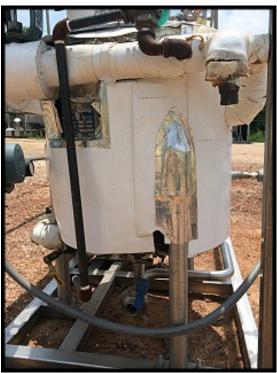

Perma-San / Will-Flow Corp. stainless steel batch tank. JOVC. Capacity: 25 gallons. Serial: 50814. Year: 1987. Jacket: 125 PSI at 360F. Nat'l bd.: 5560.

APV Crepaco Pump: serial E-2682-6V-86, 2 HP, 230/460V, 3-phase, 60 Hz.