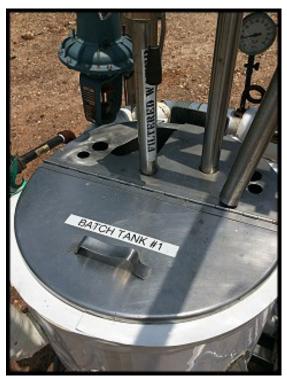

Perma-San / Will-Flow Corp. stainless steel batch tank. JOVC. Capacity: 25 gallons. Serial: 50814. Year: 1987. Jacket: 125 PSI at 360F. Nat'l bd.: 5560.

APV Crepaco Pump: serial E-2682-6V-86, 2 HP, 230/460V, 3-phase, 60 Hz.