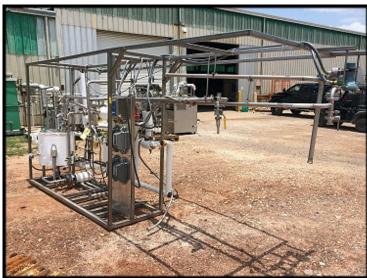

| HTST Skid Components |             |
|----------------------|-------------|
| Mfg: Misc.           | Model:      |
| Stock No.: SIKH224   | Serial No.: |

Stainless steel HTST Skid Mounted Components. Includes Will-Flow batch tank, APV centrifugal pump, starters, process filtered water control, Foxboro P-25 valve, Spirax Sparco Valve, hot water set components, Veeder-Root pulse transmitter, etc.

Perma-San / Will-Flow Corp. stainless steel batch tank. JOVC. Capacity: 25 gallons. Serial: 50814. Year: 1987. Jacket: 125 PSI at 360F. Nat'l bd.: 5560.

APV Crepaco Pump: serial E-2682-6V-86, 2 HP, 230/460V, 3-phase, 60 Hz.

Overall dimensions: 16 ft. long x 5 ft. wide x 6 ft. 9 in. high. Footprint could be reduced to 9 ft L x 3 ft W.