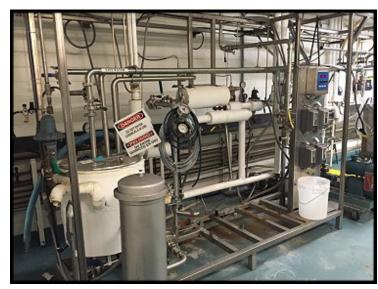

| HTST Skid Components |             |
|----------------------|-------------|
| Mfg: Misc.           | Model:      |
| Stock No.: SIKH224   | Serial No.: |

Stainless steel HTST Skid Mounted Components. Includes Will-Flow batch tank, APV centrifugal pump, starters, process filtered water control, Foxboro P-25 valve, Spirax Sparco Valve, hot water set components, Veeder-Root pulse transmitter, etc.

Perma-San / Will-Flow Corp. stainless steel batch tank. JOVC. Capacity: 25 gallons. Serial: 50814. Year: 1987. Jacket: 125 PSI at 360F. Nat'l bd.: 5560.

APV Crepaco Pump: serial E-2682-6V-86, 2 HP, 230/460V, 3-phase, 60 Hz.

Overall dimensions: 16 ft. long x 5 ft. wide x 6 ft. 9 in. high. Footprint could be reduced to 9 ft L x 3 ft W.