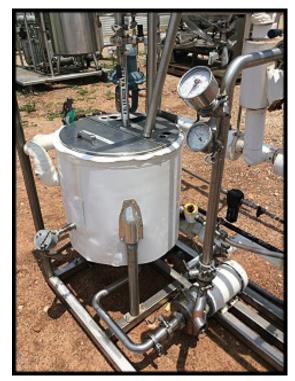

| HTST Skid Components |             |
|----------------------|-------------|
| Mfg: Misc.           | Model:      |
| Stock No.: SIKH224   | Serial No.: |

Stainless steel HTST Skid Mounted Components. Includes Will-Flow batch tank, APV centrifugal pump, starters, process filtered water control, Foxboro P-25 valve, Spirax Sparco Valve, hot water set components, Veeder-Root pulse transmitter, etc.

Perma-San / Will-Flow Corp. stainless steel batch tank. JOVC. Capacity: 25 gallons. Serial: 50814. Year: 1987. Jacket: 125 PSI at 360F. Nat'l bd.: 5560.

APV Crepaco Pump: serial E-2682-6V-86, 2 HP, 230/460V, 3-phase, 60 Hz.