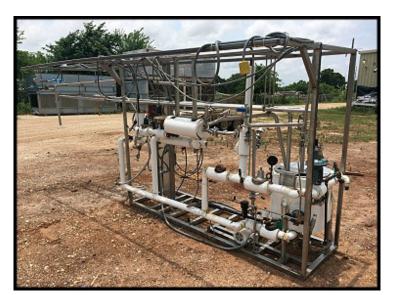

| HTST Skid Components |             |
|----------------------|-------------|
| Mfg: Misc.           | Model:      |
| Stock No.: SIKH224   | Serial No.: |

Stainless steel HTST Skid Mounted Components. Includes Will-Flow batch tank, APV centrifugal pump, starters, process filtered water control, Foxboro P-25 valve, Spirax Sparco Valve, hot water set components, Veeder-Root pulse transmitter, etc.

Perma-San / Will-Flow Corp. stainless steel batch tank. JOVC. Capacity: 25 gallons. Serial: 50814. Year: 1987. Jacket: 125 PSI at 360F. Nat'l bd.: 5560.

APV Crepaco Pump: serial E-2682-6V-86, 2 HP, 230/460V, 3-phase, 60 Hz.

Overall dimensions: 16 ft. long x 5 ft. wide x 6 ft. 9 in. high. Footprint could be reduced to 9 ft L x 3 ft W.