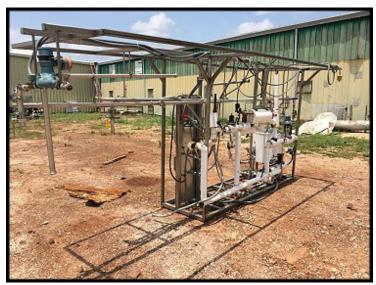

| HTST Skid Components |             |
|----------------------|-------------|
| Mfg: Misc.           | Model:      |
| Stock No.: SIKH224   | Serial No.: |

Stainless steel HTST Skid Mounted Components. Includes Will-Flow batch tank, APV centrifugal pump, starters, process filtered water control, Foxboro P-25 valve, Spirax Sparco Valve, hot water set components, Veeder-Root pulse transmitter, etc.

Perma-San / Will-Flow Corp. stainless steel batch tank. JOVC. Capacity: 25 gallons. Serial: 50814. Year: 1987. Jacket: 125 PSI at 360F. Nat'l bd.: 5560.

APV Crepaco Pump: serial E-2682-6V-86, 2 HP, 230/460V, 3-phase, 60 Hz.

Overall dimensions: 16 ft. long x 5 ft. wide x 6 ft. 9 in. high. Footprint could be reduced to 9 ft L x 3 ft W.