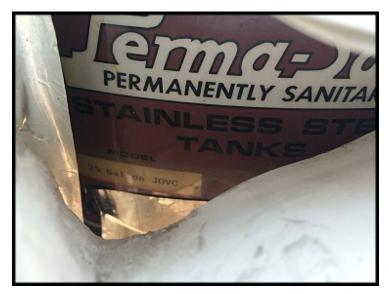

Perma-San / Will-Flow Corp. stainless steel batch tank. JOVC. Capacity: 25 gallons. Serial: 50814. Year: 1987. Jacket: 125 PSI at 360F. Nat'l bd.: 5560.

APV Crepaco Pump: serial E-2682-6V-86, 2 HP, 230/460V, 3-phase, 60 Hz.