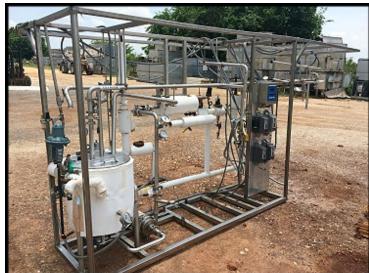

| HTST Skid Components |             |
|----------------------|-------------|
| Mfg: Misc.           | Model:      |
| Stock No.: SIKH224   | Serial No.: |

Stainless steel HTST Skid Mounted Components. Includes Will-Flow batch tank, APV centrifugal pump, starters, process filtered water control, Foxboro P-25 valve, Spirax Sparco Valve, hot water set components, Veeder-Root pulse transmitter, etc.

Perma-San / Will-Flow Corp. stainless steel batch tank. JOVC. Capacity: 25 gallons. Serial: 50814. Year: 1987. Jacket: 125 PSI at 360F. Nat'l bd.: 5560.

APV Crepaco Pump: serial E-2682-6V-86, 2 HP, 230/460V, 3-phase, 60 Hz.

Overall dimensions: 16 ft. long x 5 ft. wide x 6 ft. 9 in. high. Footprint could be reduced to 9 ft L x 3 ft W.