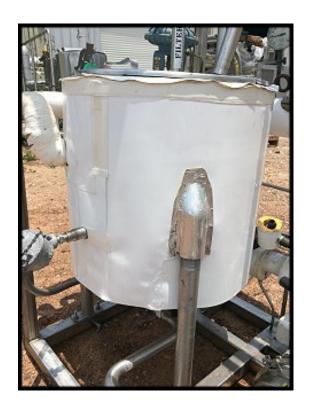

Perma-San / Will-Flow Corp. stainless steel batch tank. JOVC. Capacity: 25 gallons. Serial: 50814. Year: 1987. Jacket: 125 PSI at 360F. Nat'l bd.: 5560.

APV Crepaco Pump: serial E-2682-6V-86, 2 HP, 230/460V, 3-phase, 60 Hz.