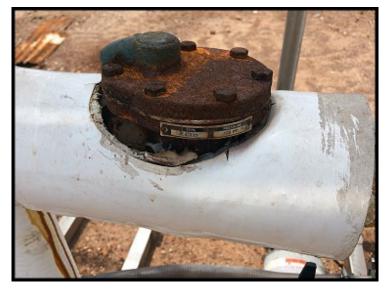

| HTST Skid Components |             |
|----------------------|-------------|
| Mfg: Misc.           | Model:      |
| Stock No.: SIKH224   | Serial No.: |

Stainless steel HTST Skid Mounted Components. Includes Will-Flow batch tank, APV centrifugal pump, starters, process filtered water control, Foxboro P-25 valve, Spirax Sparco Valve, hot water set components, Veeder-Root pulse transmitter, etc.