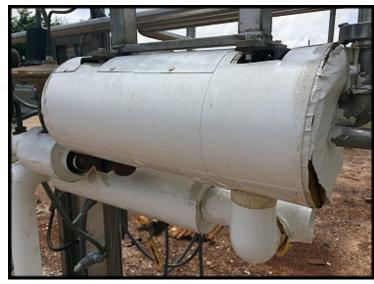

| HTST Skid Components |             |
|----------------------|-------------|
| Mfg: Misc.           | Model:      |
| Stock No.: SIKH224   | Serial No.: |

Stainless steel HTST Skid Mounted Components. Includes Will-Flow batch tank, APV centrifugal pump, starters, process filtered water control, Foxboro P-25 valve, Spirax Sparco Valve, hot water set components, Veeder-Root pulse transmitter, etc.

Overall dimensions: 16 ft. long x 5 ft. wide x 6 ft. 9 in. high. Footprint could be reduced to 9 ft L x 3 ft W.