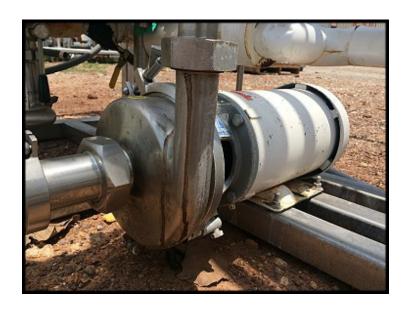

Perma-San / Will-Flow Corp. stainless steel batch tank. JOVC. Capacity: 25 gallons. Serial: 50814. Year: 1987. Jacket: 125 PSI at 360F. Nat'l bd.: 5560.

APV Crepaco Pump: serial E-2682-6V-86, 2 HP, 230/460V, 3-phase, 60 Hz.