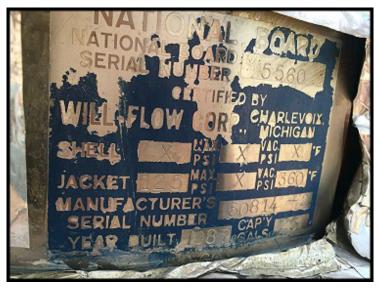

Perma-San / Will-Flow Corp. stainless steel batch tank. JOVC. Capacity: 25 gallons. Serial: 50814. Year: 1987. Jacket: 125 PSI at 360F. Nat'l bd.: 5560.

APV Crepaco Pump: serial E-2682-6V-86, 2 HP, 230/460V, 3-phase, 60 Hz.