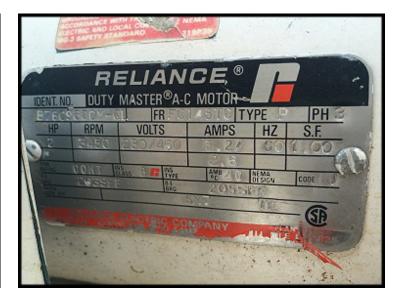

Perma-San / Will-Flow Corp. stainless steel batch tank. JOVC. Capacity: 25 gallons. Serial: 50814. Year: 1987. Jacket: 125 PSI at 360F. Nat'l bd.: 5560.

APV Crepaco Pump: serial E-2682-6V-86, 2 HP, 230/460V, 3-phase, 60 Hz.