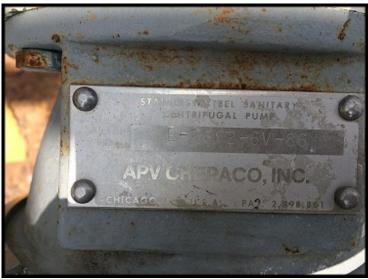

Perma-San / Will-Flow Corp. stainless steel batch tank. JOVC. Capacity: 25 gallons. Serial: 50814. Year: 1987. Jacket: 125 PSI at 360F. Nat'l bd.: 5560.

APV Crepaco Pump: serial E-2682-6V-86, 2 HP, 230/460V, 3-phase, 60 Hz.