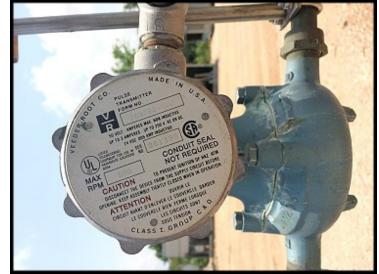

| HTST Skid Components |             |
|----------------------|-------------|
| Mfg: Misc.           | Model:      |
| Stock No.: SIKH224   | Serial No.: |

Stainless steel HTST Skid Mounted Components. Includes Will-Flow batch tank, APV centrifugal pump, starters, process filtered water control, Foxboro P-25 valve, Spirax Sparco Valve, hot water set components, Veeder-Root pulse transmitter, etc.