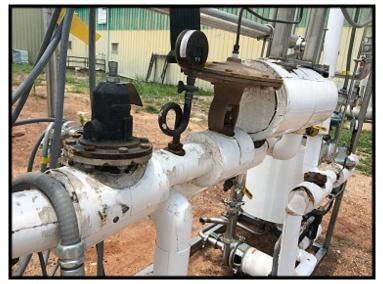

| HTST Skid Components |             |
|----------------------|-------------|
| Mfg: Misc.           | Model:      |
| Stock No.: SIKH224   | Serial No.: |

Stainless steel HTST Skid Mounted Components. Includes Will-Flow batch tank, APV centrifugal pump, starters, process filtered water control, Foxboro P-25 valve, Spirax Sparco Valve, hot water set components, Veeder-Root pulse transmitter, etc.

Perma-San / Will-Flow Corp. stainless steel batch tank. JOVC. Capacity: 25 gallons. Serial: 50814. Year: 1987. Jacket: 125 PSI at 360F. Nat'l bd.: 5560.

APV Crepaco Pump: serial E-2682-6V-86, 2 HP, 230/460V, 3-phase, 60 Hz.