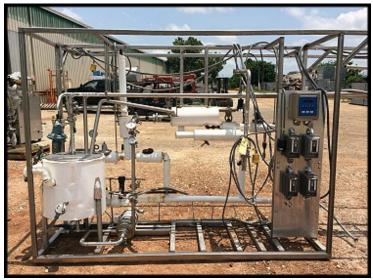

| HTST Skid Components |             |
|----------------------|-------------|
| Mfg: Misc.           | Model:      |
| Stock No.: SIKH224   | Serial No.: |

Stainless steel HTST Skid Mounted Components. Includes Will-Flow batch tank, APV centrifugal pump, starters, process filtered water control, Foxboro P-25 valve, Spirax Sparco Valve, hot water set components, Veeder-Root pulse transmitter, etc.

Perma-San / Will-Flow Corp. stainless steel batch tank. JOVC. Capacity: 25 gallons. Serial: 50814. Year: 1987. Jacket: 125 PSI at 360F. Nat'l bd.: 5560.

APV Crepaco Pump: serial E-2682-6V-86, 2 HP, 230/460V, 3-phase, 60 Hz.