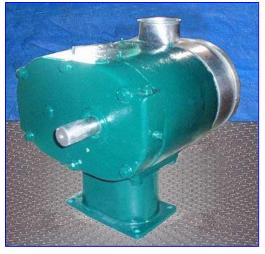

| Tri Clover PRS60 Positive Displacement Pump |                          |
|---------------------------------------------|--------------------------|
| Mfg: Tri Clover                             | Model: PRS60-3M-UH2-ST-S |
| Stock No. SKFC004.a                         | Serial No. 112929-01     |

Tri Clover PRS60 Positive Displacement Pump. Model: PRS60-3M-UH2-ST-S. S/N: 112929-01. Maximum capacity @ 20 psi: 60 gpm. Displacement per 100 revolutions: 17.5 gal. Side-mount. Tri Clover pumps perform more effective on suction lift service; handle anything from liquids to semi-solids with entrained vapors. Reduced maintenance costs and downtime with their longer seal and rotor life. Inlets/outlets: (2) 3 in. dia. S-Line fittings. Overall dimensions: 1 ft. 5 in. L x 1 ft. 3 in. W x 1 ft. 4 in. H.