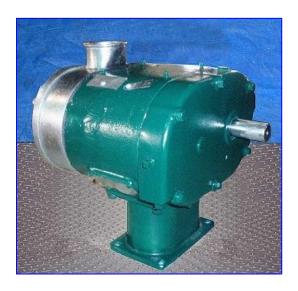

| Tri Clover PRS60 Positive Displacement Pump |                          |
|---------------------------------------------|--------------------------|
| Mfg: Tri Clover                             | Model: PRS60-3M-UH2-ST-S |
| Stock No. SKFC004.a                         | Serial No. 112929-01     |

Tri Clover PRS60 Positive Displacement Pump. Model: PRS60-3M-UH2-ST-S. S/N: 112929-01. Maximum capacity @ 20 psi: 60 gpm. Displacement per 100 revolutions: 17.5 gal. Side-mount. Tri Clover pumps perform more effective on suction lift service; handle anything from liquids to semi-solids with entrained vapors. Reduced maintenance costs and downtime with their longer seal and rotor life. Inlets/outlets: (2) 3 in. dia. S-Line fittings. Overall dimensions: 1 ft. 5 in. L x 1 ft. 3 in. W x 1 ft. 4 in. H.