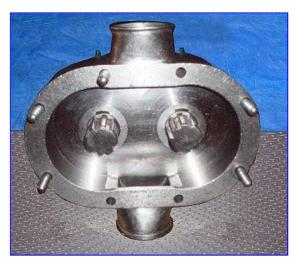

Tri Clover PRS60 Positive Displacement Pump. Model: PRS60-3M-UH2-ST-S. S/N: 112929-01. Maximum capacity @ 20 psi: 60 gpm. Displacement per 100 revolutions: 17.5 gal. Side-mount. Tri Clover pumps perform more effective on suction lift service; handle anything from liquids to semi-solids with entrained vapors. Reduced maintenance costs and downtime with their longer seal and rotor life. Inlets/outlets: (2) 3 in. dia. S-Line fittings. Overall dimensions: 1 ft. 5 in. L x 1 ft. 3 in. W x 1 ft. 4 in. H.