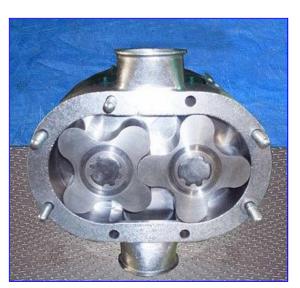

| Tri Clover PRS60 Positive Displacement Pump |                          |
|---------------------------------------------|--------------------------|
| Mfg: Tri Clover                             | Model: PRS60-3M-UH2-ST-S |
| Stock No. SKFC004.a                         | Serial No. 112929-01     |

Tri Clover PRS60 Positive Displacement Pump. Model: PRS60-3M-UH2-ST-S. S/N: 112929-01. Maximum capacity @ 20 psi: 60 gpm. Displacement per 100 revolutions: 17.5 gal. Side-mount. Tri Clover pumps perform more effective on suction lift service; handle anything from liquids to semi-solids with entrained vapors. Reduced maintenance costs and downtime with their longer seal and rotor life. Inlets/outlets: (2) 3 in. dia. S-Line fittings. Overall dimensions: 1 ft. 5 in. L x 1 ft. 3 in. W x 1 ft. 4 in. H.