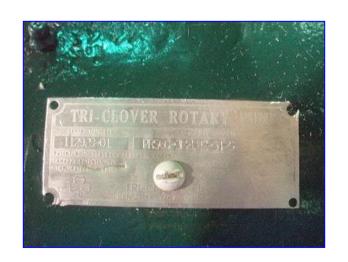

| Tri Clover PRS60 Positive Displacement Pump |                          |
|---------------------------------------------|--------------------------|
| Mfg: Tri Clover                             | Model: PRS60-3M-UH2-ST-S |
| Stock No. SKFC004.a                         | Serial No. 112929-01     |

Tri Clover PRS60 Positive Displacement Pump. Model: PRS60-3M-UH2-ST-S. S/N: 112929-01. Maximum capacity @ 20 psi: 60 gpm. Displacement per 100 revolutions: 17.5 gal. Side-mount. Tri Clover pumps perform more effective on suction lift service; handle anything from liquids to semi-solids with entrained vapors. Reduced maintenance costs and downtime with their longer seal and rotor life. Inlets/outlets: (2) 3 in. dia. S-Line fittings. Overall dimensions: 1 ft. 5 in. L x 1 ft. 3 in. W x 1 ft. 4 in. H.