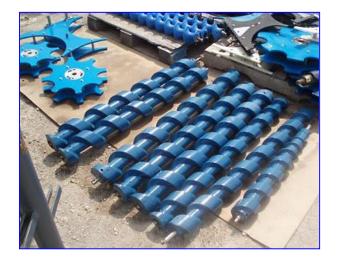

| Timing Screw        |                    |
|---------------------|--------------------|
| Mfg:                | Model:             |
| Stock No. SLSP016.a | Serial No <u>.</u> |

Timing Screw. Shaft diameter: 2 in. Screw dimensions: 4-1/2 in. dia. x 4 ft. 1/4 in. L. Overall dimensions: 4-1/2 in. dia. x 4 ft. 3-1/2 in. L.

Timing Screw. Shaft diameter: 2 in. Screw dimensions: 4-1/2 in. dia. x 3 ft. 10-1/2 in. L. Overall dimensions: 4-1/2 in. dia. x 4 ft. 1/2 in. L.

Timing Screw. Shaft diameter: 2 in. Screw dimensions: 4-1/2 in. dia. x 4 ft. 2 in. L. Overall dimensions: 4-1/2 in. dia. x 4 ft. 3-1/2 in. L.

Timing Screw. Shaft diameter: 2 in. Screw dimensions: 4-1/2 in. dia. x 4 ft. 2 in. L. Overall dimensions: 4-1/2 in. dia. x 4 ft. 3-1/2 in. L.

Timing Screw. Shaft diameter: 2 in. Screw dimensions: 4-1/2 in. dia. x 3 ft. 11 in. L. Overall dimensions: 4-1/2 in. dia. x 3 ft. 11-1/4 in. L.

Timing Screw. Shaft diameter: 1-3/4 in. Screw dimensions: 4 in. dia. x 4 ft. L. Overall dimensions: 4 in. dia. x 4 ft. 2 in. L.

Timing Screw. Shaft diameter: 1-3/4 in. Screw dimensions: 4 in. dia. x 4 ft. 1/4 in. L. Overall dimensions: 4 in. dia. x 4 ft. 2 in. L.