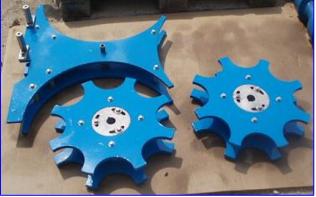

Timing Screw. Shaft diameter: 1-3/4 in. Screw dimensions: 3-3/4 in. dia. x 2 ft. 6 in. L. Overall dimensions: 3-3/4 in. dia. x 2 ft. 11 in. L.

Center Guide. Overall dimensions: 2 ft. 1-3/4 in. L x 1 ft. 11-1/4 in. W x 7-1/4 in. H.

Infeed Star. Bottle width: 4-3/4 in. Shaft diameter: 1-1/2 in. Overall dimensions: 1 ft. 5-1/8 in. L x 1 ft. 5-1/8 in. W x 3-1/2 in. H.