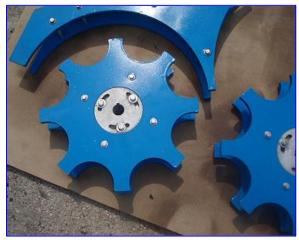

Infeed Star. Bottle width: 4-3/4 in. Shaft diameter: 1-1/2 in. Overall dimensions: 1 ft. 5-1/8 in. L x 1 ft. 5-1/8 in. W x 3-1/2 in. H.