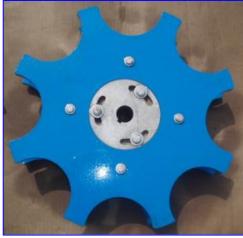

Infeed Star. Bottle width: 4-3/4 in. Shaft diameter: 1-1/2 in. Overall dimensions: 1 ft. 5-1/8 in. L x 1 ft. 5-1/8 in. W x 3-1/2 in. H.