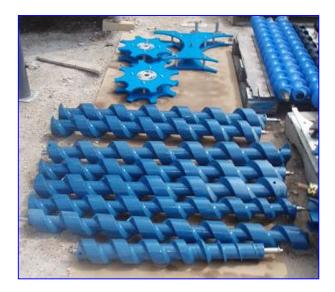

| Timing Screw        |                    |
|---------------------|--------------------|
| Mfg:                | Model:             |
| Stock No. SLSP016.a | Serial No <u>.</u> |

Timing Screw. Shaft diameter: 2 in. Screw dimensions: 4-1/2 in. dia. x 4 ft. 1/4 in. L. Overall dimensions: 4-1/2 in. dia. x 4 ft. 3-1/2 in. L.

Timing Screw. Shaft diameter: 2 in. Screw dimensions: 4-1/2 in. dia. x 3 ft. 10-1/2 in. L. Overall dimensions: 4-1/2 in. dia. x 4 ft. 1/2 in. L.

Timing Screw. Shaft diameter: 2 in. Screw dimensions: 4-1/2 in. dia. x 4 ft. 2 in. L. Overall dimensions: 4-1/2 in. dia. x 4 ft. 3-1/2 in. L.

Timing Screw. Shaft diameter: 2 in. Screw dimensions: 4-1/2 in. dia. x 4 ft. 2 in. L. Overall dimensions: 4-1/2 in. dia. x 4 ft. 3-1/2 in. L.

Timing Screw. Shaft diameter: 2 in. Screw dimensions: 4-1/2 in. dia. x 3 ft. 11 in. L. Overall dimensions: 4-1/2 in. dia. x 3 ft. 11-1/4 in. L.

Timing Screw. Shaft diameter: 1-3/4 in. Screw dimensions: 4 in. dia. x 4 ft. L. Overall dimensions: 4 in. dia. x 4 ft. 2 in. L.

Timing Screw. Shaft diameter: 1-3/4 in. Screw dimensions: 4 in. dia. x 4 ft. 1/4 in. L. Overall dimensions: 4 in. dia. x 4 ft. 2 in. L.