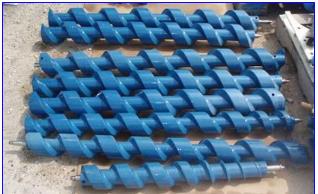

| Timing Screw        |                    |
|---------------------|--------------------|
| Mfg:                | Model:             |
| Stock No. SLSP016.a | Serial No <u>.</u> |

Timing Screw. Shaft diameter: 2 in. Screw dimensions: 4-1/2 in. dia. x 4 ft. 1/4 in. L. Overall dimensions: 4-1/2 in. dia. x 4 ft. 3-1/2 in. L.

Timing Screw. Shaft diameter: 2 in. Screw dimensions: 4-1/2 in. dia. x 3 ft. 10-1/2 in. L. Overall dimensions: 4-1/2 in. dia. x 4 ft. 1/2 in. L.

Timing Screw. Shaft diameter: 2 in. Screw dimensions: 4-1/2 in. dia. x 4 ft. 2 in. L. Overall dimensions: 4-1/2 in. dia. x 4 ft. 3-1/2 in. L.

Timing Screw. Shaft diameter: 2 in. Screw dimensions: 4-1/2 in. dia. x 4 ft. 2 in. L. Overall dimensions: 4-1/2 in. dia. x 4 ft. 3-1/2 in. L.

Timing Screw. Shaft diameter: 2 in. Screw dimensions: 4-1/2 in. dia. x 3 ft. 11 in. L. Overall dimensions: 4-1/2 in. dia. x 3 ft. 11-1/4 in. L.

Timing Screw. Shaft diameter: 1-3/4 in. Screw dimensions: 4 in. dia. x 4 ft. L. Overall dimensions: 4 in. dia. x 4 ft. 2 in. L.

Timing Screw. Shaft diameter: 1-3/4 in. Screw dimensions: 4 in. dia. x 4 ft. 1/4 in. L. Overall dimensions: 4 in. dia. x 4 ft. 2 in. L.