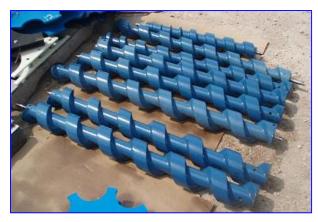

| Timing Screw        |                    |
|---------------------|--------------------|
| Mfg:                | Model:             |
| Stock No. SLSP016.a | Serial No <u>.</u> |

Timing Screw. Shaft diameter: 2 in. Screw dimensions: 4-1/2 in. dia. x 4 ft. 1/4 in. L. Overall dimensions: 4-1/2 in. dia. x 4 ft. 3-1/2 in. L.

Timing Screw. Shaft diameter: 2 in. Screw dimensions: 4-1/2 in. dia. x 3 ft. 10-1/2 in. L. Overall dimensions: 4-1/2 in. dia. x 4 ft. 1/2 in. L.

Timing Screw. Shaft diameter: 2 in. Screw dimensions: 4-1/2 in. dia. x 4 ft. 2 in. L. Overall dimensions: 4-1/2 in. dia. x 4 ft. 3-1/2 in. L.

Timing Screw. Shaft diameter: 2 in. Screw dimensions: 4-1/2 in. dia. x 4 ft. 2 in. L. Overall dimensions: 4-1/2 in. dia. x 4 ft. 3-1/2 in. L.

Timing Screw. Shaft diameter: 2 in. Screw dimensions: 4-1/2 in. dia. x 3 ft. 11 in. L. Overall dimensions: 4-1/2 in. dia. x 3 ft. 11-1/4 in. L.

Timing Screw. Shaft diameter: 1-3/4 in. Screw dimensions: 4 in. dia. x 4 ft. L. Overall dimensions: 4 in. dia. x 4 ft. 2 in. L.

Timing Screw. Shaft diameter: 1-3/4 in. Screw dimensions: 4 in. dia. x 4 ft. 1/4 in. L. Overall dimensions: 4 in. dia. x 4 ft. 2 in. L.