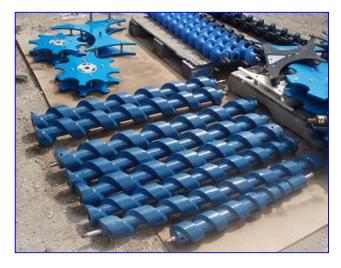

| Timing Screw        |                    |
|---------------------|--------------------|
| Mfg:                | Model:             |
| Stock No. SLSP016.a | Serial No <u>.</u> |

Timing Screw. Shaft diameter: 2 in. Screw dimensions: 4-1/2 in. dia. x 4 ft. 1/4 in. L. Overall dimensions: 4-1/2 in. dia. x 4 ft. 3-1/2 in. L.

Timing Screw. Shaft diameter: 2 in. Screw dimensions: 4-1/2 in. dia. x 3 ft. 10-1/2 in. L. Overall dimensions: 4-1/2 in. dia. x 4 ft. 1/2 in. L.

Timing Screw. Shaft diameter: 2 in. Screw dimensions: 4-1/2 in. dia. x 4 ft. 2 in. L. Overall dimensions: 4-1/2 in. dia. x 4 ft. 3-1/2 in. L.

Timing Screw. Shaft diameter: 2 in. Screw dimensions: 4-1/2 in. dia. x 4 ft. 2 in. L. Overall dimensions: 4-1/2 in. dia. x 4 ft. 3-1/2 in. L.

Timing Screw. Shaft diameter: 2 in. Screw dimensions: 4-1/2 in. dia. x 3 ft. 11 in. L. Overall dimensions: 4-1/2 in. dia. x 3 ft. 11-1/4 in. L.

Timing Screw. Shaft diameter: 1-3/4 in. Screw dimensions: 4 in. dia. x 4 ft. L. Overall dimensions: 4 in. dia. x 4 ft. 2 in. L.

Timing Screw. Shaft diameter: 1-3/4 in. Screw dimensions: 4 in. dia. x 4 ft. 1/4 in. L. Overall dimensions: 4 in. dia. x 4 ft. 2 in. L.