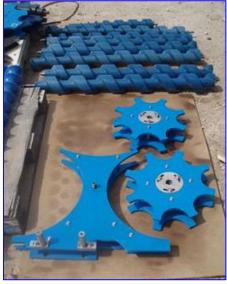

Timing Screw. Shaft diameter: 1-3/4 in. Screw dimensions: 3-3/4 in. dia. x 2 ft. 6 in. L. Overall dimensions: 3-3/4 in. dia. x 2 ft. 11 in. L.

Center Guide. Overall dimensions: 2 ft. 1-3/4 in. L x 1 ft. 11-1/4 in. W x 7-1/4 in. H.

Infeed Star. Bottle width: 4-3/4 in. Shaft diameter: 1-1/2 in. Overall dimensions: 1 ft. 5-1/8 in. L x 1 ft. 5-1/8 in. W x 3-1/2 in. H.