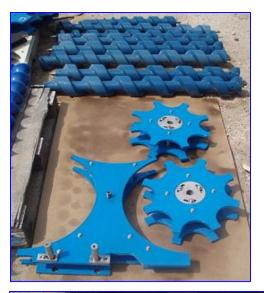

Timing Screw. Shaft diameter: 1-3/4 in. Screw dimensions: 3-3/4 in. dia. x 2 ft. 6 in. L. Overall dimensions: 3-3/4 in. dia. x 2 ft. 11 in. L.

Center Guide. Overall dimensions: 2 ft. 1-3/4 in. L x 1 ft. 11-1/4 in. W x 7-1/4 in. H.

Infeed Star. Bottle width: 4-3/4 in. Shaft diameter: 1-1/2 in. Overall dimensions: 1 ft. 5-1/8 in. L x 1 ft. 5-1/8 in. W x 3-1/2 in. H.