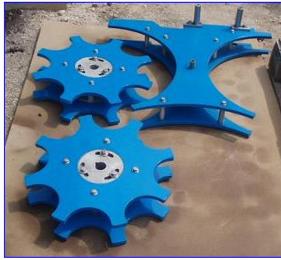

Timing Screw. Shaft diameter: 1-3/4 in. Screw dimensions: 3-3/4 in. dia. x 2 ft. 6 in. L. Overall dimensions: 3-3/4 in. dia. x 2 ft. 11 in. L.

Center Guide. Overall dimensions: 2 ft. 1-3/4 in. L x 1 ft. 11-1/4 in. W x 7-1/4 in. H.

Infeed Star. Bottle width: 4-3/4 in. Shaft diameter: 1-1/2 in. Overall dimensions: 1 ft. 5-1/8 in. L x 1 ft. 5-1/8 in. W x 3-1/2 in. H.