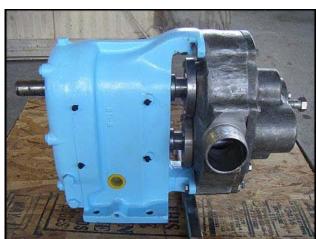

| Waukesha Model 125 Positive Displacement Pump |                     |
|-----------------------------------------------|---------------------|
| Mfg: Waukesha                                 | Model: 125          |
| Stock No: SLSP8                               | Serial No: T-2414SS |

Waukesha Positive Displacement Pump. Model: 125. Flow rate for new pump is 140 gpm with required horsepower and pressure. Discuss with salesperson your process and product to determine if this pump should handle your specific duty. Seal option: mechanical seal. Typical applications include: solvents, alcohols, lubricants, fuel oil, greases, animal fats, and soaps. (2) 6-1/2 in. rotors. Inlets: (2) 2-1/2 in. dia. ACME fittings. Overall dimensions: 1 ft.11 in. L x 1 ft. W x 1 ft. 2 in. H.(ACN88).