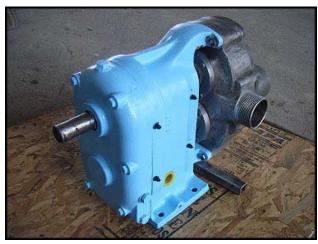

Waukesha Positive Displacement Pump. Model: 125. Flow rate for new pump is 140 gpm with required horsepower and pressure. Discuss with salesperson your process and product to determine if this pump should handle your specific duty. Seal option: mechanical seal. Typical applications include: solvents, alcohols, lubricants, fuel oil, greases, animal fats, and soaps. (2) 6-1/2 in. rotors. Inlets: (2) 2-1/2 in. dia. ACME fittings. Overall dimensions: 1 ft.11 in. L x 1 ft. W x 1 ft. 2 in. H.(ACN88).