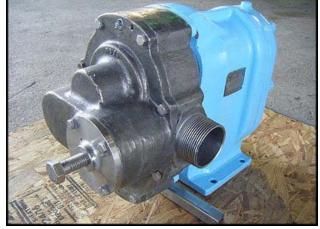

| Waukesha Model 125 Positive Displacement Pump |                     |
|-----------------------------------------------|---------------------|
| Mfg: Waukesha                                 | Model: 125          |
| Stock No: SLSP8                               | Serial No: T-2414SS |

Waukesha Positive Displacement Pump. Model: 125. Flow rate for new pump is 140 gpm with required horsepower and pressure. Discuss with salesperson your process and product to determine if this pump should handle your specific duty. Seal option: mechanical seal. Typical applications include: solvents, alcohols, lubricants, fuel oil, greases, animal fats, and soaps. (2) 6-1/2 in. rotors. Inlets: (2) 2-1/2 in. dia. ACME fittings. Overall dimensions: 1 ft.11 in. L x 1 ft. W x 1 ft. 2 in. H.(ACN88).