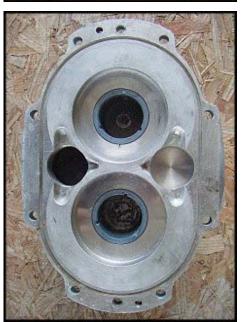

Waukesha Positive Displacement Pump. Model: 125. Flow rate for new pump is 140 gpm with required horsepower and pressure. Discuss with salesperson your process and product to determine if this pump should handle your specific duty. Seal option: mechanical seal. Typical applications include: solvents, alcohols, lubricants, fuel oil, greases, animal fats, and soaps. (2) 6-1/2 in. rotors. Inlets: (2) 2-1/2 in. dia. ACME fittings. Overall dimensions: 1 ft.11 in. L x 1 ft. W x 1 ft. 2 in. H.(ACN88).