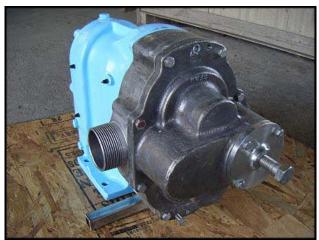

| Waukesha Model 125 Positive Displacement Pump |                     |
|-----------------------------------------------|---------------------|
| Mfg: Waukesha                                 | Model: 125          |
| Stock No: SLSP8                               | Serial No: T-2414SS |

Waukesha Positive Displacement Pump. Model: 125. Flow rate for new pump is 140 gpm with required horsepower and pressure. Discuss with salesperson your process and product to determine if this pump should handle your specific duty. Seal option: mechanical seal. Typical applications include: solvents, alcohols, lubricants, fuel oil, greases, animal fats, and soaps. (2) 6-1/2 in. rotors. Inlets: (2) 2-1/2 in. dia. ACME fittings. Overall dimensions: 1 ft.11 in. L x 1 ft. W x 1 ft. 2 in. H.(ACN88).