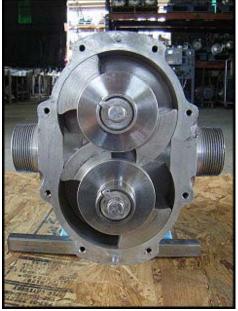

Waukesha Positive Displacement Pump. Model: 125. Flow rate for new pump is 140 gpm with required horsepower and pressure. Discuss with salesperson your process and product to determine if this pump should handle your specific duty. Seal option: mechanical seal. Typical applications include: solvents, alcohols, lubricants, fuel oil, greases, animal fats, and soaps. (2) 6-1/2 in. rotors. Inlets: (2) 2-1/2 in. dia. ACME fittings. Overall dimensions: 1 ft.11 in. L x 1 ft. W x 1 ft. 2 in. H.(ACN88).