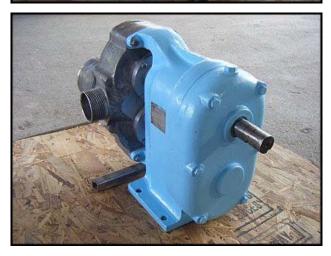

Waukesha Positive Displacement Pump. Model: 125. Flow rate for new pump is 140 gpm with required horsepower and pressure. Discuss with salesperson your process and product to determine if this pump should handle your specific duty. Seal option: mechanical seal. Typical applications include: solvents, alcohols, lubricants, fuel oil, greases, animal fats, and soaps. (2) 6-1/2 in. rotors. Inlets: (2) 2-1/2 in. dia. ACME fittings. Overall dimensions: 1 ft.11 in. L x 1 ft. W x 1 ft. 2 in. H.(ACN88).