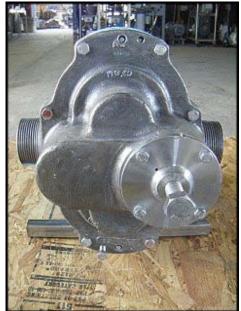

Waukesha Positive Displacement Pump. Model: 125. Flow rate for new pump is 140 gpm with required horsepower and pressure. Discuss with salesperson your process and product to determine if this pump should handle your specific duty. Seal option: mechanical seal. Typical applications include: solvents, alcohols, lubricants, fuel oil, greases, animal fats, and soaps. (2) 6-1/2 in. rotors. Inlets: (2) 2-1/2 in. dia. ACME fittings. Overall dimensions: 1 ft.11 in. L x 1 ft. W x 1 ft. 2 in. H.(ACN88).