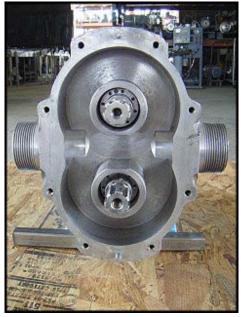

Waukesha Positive Displacement Pump. Model: 125. Flow rate for new pump is 140 gpm with required horsepower and pressure. Discuss with salesperson your process and product to determine if this pump should handle your specific duty. Seal option: mechanical seal. Typical applications include: solvents, alcohols, lubricants, fuel oil, greases, animal fats, and soaps. (2) 6-1/2 in. rotors. Inlets: (2) 2-1/2 in. dia. ACME fittings. Overall dimensions: 1 ft.11 in. L x 1 ft. W x 1 ft. 2 in. H.(ACN88).