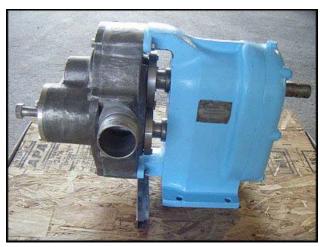

| Waukesha Model 125 Positive Displacement Pump |                     |
|-----------------------------------------------|---------------------|
| Mfg: Waukesha                                 | Model: 125          |
| Stock No: SLSP8                               | Serial No: T-2414SS |

Waukesha Positive Displacement Pump. Model: 125. Flow rate for new pump is 140 gpm with required horsepower and pressure. Discuss with salesperson your process and product to determine if this pump should handle your specific duty. Seal option: mechanical seal. Typical applications include: solvents, alcohols, lubricants, fuel oil, greases, animal fats, and soaps. (2) 6-1/2 in. rotors. Inlets: (2) 2-1/2 in. dia. ACME fittings. Overall dimensions: 1 ft.11 in. L x 1 ft. W x 1 ft. 2 in. H.(ACN88).