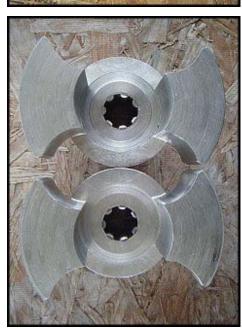

Waukesha Positive Displacement Pump. Model: 125. Flow rate for new pump is 140 gpm with required horsepower and pressure. Discuss with salesperson your process and product to determine if this pump should handle your specific duty. Seal option: mechanical seal. Typical applications include: solvents, alcohols, lubricants, fuel oil, greases, animal fats, and soaps. (2) 6-1/2 in. rotors. Inlets: (2) 2-1/2 in. dia. ACME fittings. Overall dimensions: 1 ft.11 in. L x 1 ft. W x 1 ft. 2 in. H.(ACN88).