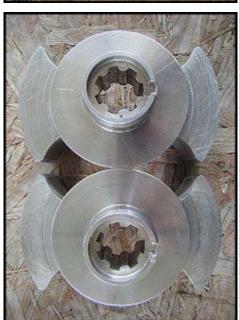

Waukesha Positive Displacement Pump. Model: 125. Flow rate for new pump is 140 gpm with required horsepower and pressure. Discuss with salesperson your process and product to determine if this pump should handle your specific duty. Seal option: mechanical seal. Typical applications include: solvents, alcohols, lubricants, fuel oil, greases, animal fats, and soaps. (2) 6-1/2 in. rotors. Inlets: (2) 2-1/2 in. dia. ACME fittings. Overall dimensions: 1 ft.11 in. L x 1 ft. W x 1 ft. 2 in. H.(ACN88).