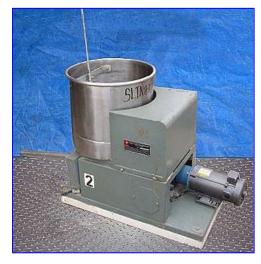

Vibra Screw Incorporated Volumetric Live Bin Screw Feeder- 92 to 920 Lbs/Hr (2.3 to 23 Cu. Ft/Hr). Model: K 1308. S/N: 701505. Stainless steel 20 in. dia. live bin with a capacity of 3 cu. ft. Screw auger diameter: 2 in. Vibrating Platform. Baldor DC Motor, 0.75 hp, 1750 rpm. 90 V, 7.0 amps. Dodge Speed Reducer, ratio: 6.2, final speed: 282 rpm, torque: 257 in-lbs. This combination produces an extremely efficient, accurate and dependable feeder for an almost infinite variety of dry materials: chemicals, foods, plastics, pharmaceuticals, metal powders, minerals, and similar materials. Outlets: (1) 6 in. dia. chute. Overall Dimension: 36 in. L x 20 in. W x 32 in. H.