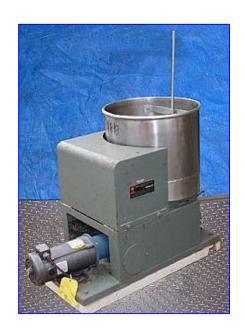

Vibra Screw Incorporated Volumetric Live Bin Screw Feeder- 92 to 920 Lbs/Hr (2.3 to 23 Cu. Ft/Hr). Model: K 1308. S/N: 701505. Stainless steel 20 in. dia. live bin with a capacity of 3 cu. ft. Screw auger diameter: 2 in. Vibrating Platform. Baldor DC Motor, 0.75 hp, 1750 rpm. 90 V, 7.0 amps. Dodge Speed Reducer, ratio: 6.2, final speed: 282 rpm, torque: 257 in-lbs. This combination produces an extremely efficient, accurate and dependable feeder for an almost infinite variety of dry materials: chemicals, foods, plastics, pharmaceuticals, metal powders, minerals, and similar materials. Outlets: (1) 6 in. dia. chute. Overall Dimension: 36 in. L x 20 in. W x 32 in. H.