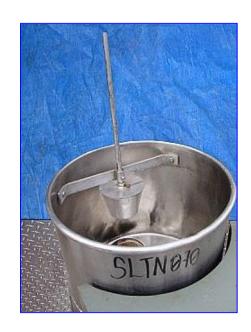

Vibra Screw Incorporated Volumetric Live Bin Screw Feeder- 92 to 920 Lbs/Hr (2.3 to 23 Cu. Ft/Hr). Model: K 1308. S/N: 701505. Stainless steel 20 in. dia. live bin with a capacity of 3 cu. ft. Screw auger diameter: 2 in. Vibrating Platform. Baldor DC Motor, 0.75 hp, 1750 rpm. 90 V, 7.0 amps. Dodge Speed Reducer, ratio: 6.2, final speed: 282 rpm, torque: 257 in-lbs. This combination produces an extremely efficient, accurate and dependable feeder for an almost infinite variety of dry materials: chemicals, foods, plastics, pharmaceuticals, metal powders, minerals, and similar materials. Outlets: (1) 6 in. dia. chute. Overall Dimension: 36 in. L x 20 in. W x 32 in. H.