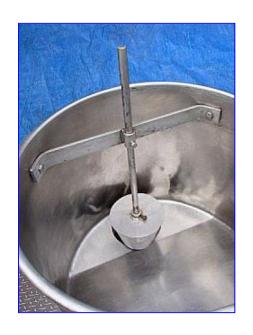

Vibra Screw Incorporated Volumetric Live Bin Screw Feeder- 92 to 920 Lbs/Hr (2.3 to 23 Cu. Ft/Hr). Model: K 1308. S/N: 701505. Stainless steel 20 in. dia. live bin with a capacity of 3 cu. ft. Screw auger diameter: 2 in. Vibrating Platform. Baldor DC Motor, 0.75 hp, 1750 rpm. 90 V, 7.0 amps. Dodge Speed Reducer, ratio: 6.2, final speed: 282 rpm, torque: 257 in-lbs. This combination produces an extremely efficient, accurate and dependable feeder for an almost infinite variety of dry materials: chemicals, foods, plastics, pharmaceuticals, metal powders, minerals, and similar materials. Outlets: (1) 6 in. dia. chute. Overall Dimension: 36 in. L x 20 in. W x 32 in. H.