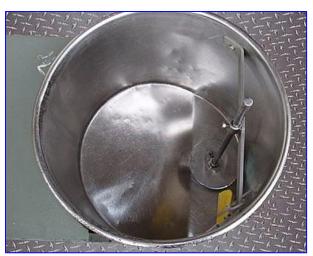

Vibra Screw Incorporated Volumetric Live Bin Screw Feeder- 92 to 920 Lbs/Hr (2.3 to 23 Cu. Ft/Hr). Model: K 1308. S/N: 701505. Stainless steel 20 in. dia. live bin with a capacity of 3 cu. ft. Screw auger diameter: 2 in. Vibrating Platform. Baldor DC Motor, 0.75 hp, 1750 rpm. 90 V, 7.0 amps. Dodge Speed Reducer, ratio: 6.2, final speed: 282 rpm, torque: 257 in-lbs. This combination produces an extremely efficient, accurate and dependable feeder for an almost infinite variety of dry materials: chemicals, foods, plastics, pharmaceuticals, metal powders, minerals, and similar materials. Outlets: (1) 6 in. dia. chute. Overall Dimension: 36 in. L x 20 in. W x 32 in. H.