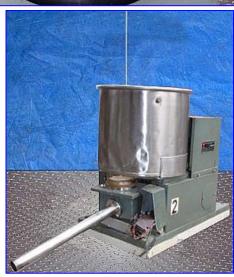

Vibra Screw Incorporated Volumetric Live Bin Screw Feeder- 92 to 920 Lbs/Hr (2.3 to 23 Cu. Ft/Hr). Model: K 1308. S/N: 701505. Stainless steel 20 in. dia. live bin with a capacity of 3 cu. ft. Screw auger diameter: 2 in. Vibrating Platform. Baldor DC Motor, 0.75 hp, 1750 rpm. 90 V, 7.0 amps. Dodge Speed Reducer, ratio: 6.2, final speed: 282 rpm, torque: 257 in-lbs. This combination produces an extremely efficient, accurate and dependable feeder for an almost infinite variety of dry materials: chemicals, foods, plastics, pharmaceuticals, metal powders, minerals, and similar materials. Outlets: (1) 6 in. dia. chute. Overall Dimension: 36 in. L x 20 in. W x 32 in. H.