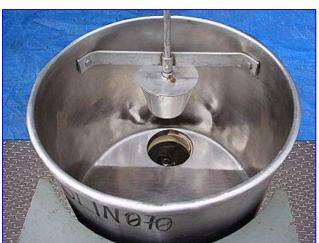

Vibra Screw Incorporated Volumetric Live Bin Screw Feeder- 92 to 920 Lbs/Hr (2.3 to 23 Cu. Ft/Hr). Model: K 1308. S/N: 701505. Stainless steel 20 in. dia. live bin with a capacity of 3 cu. ft. Screw auger diameter: 2 in. Vibrating Platform. Baldor DC Motor, 0.75 hp, 1750 rpm. 90 V, 7.0 amps. Dodge Speed Reducer, ratio: 6.2, final speed: 282 rpm, torque: 257 in-lbs. This combination produces an extremely efficient, accurate and dependable feeder for an almost infinite variety of dry materials: chemicals, foods, plastics, pharmaceuticals, metal powders, minerals, and similar materials. Outlets: (1) 6 in. dia. chute. Overall Dimension: 36 in. L x 20 in. W x 32 in. H.