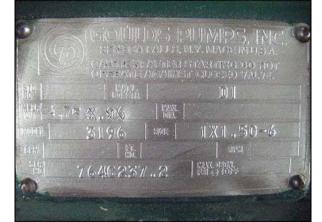

| Goulds Centrifugal Pump |                      |
|-------------------------|----------------------|
| Mfg: Goulds             | Model: 3196          |
| Stock No: SMBV001       | Serial No: 764C237.2 |

Goulds Centrifugal Pump. Model: 3196. S/N: 764C237.2. Capacity: 70 gpm @ 140 tdh (~61 psi using specific gravity of water = 1). Displacement per Revolution: 0.02 gal. Century Motor, 5 hp, 3500 rpm, 230/460 V, 13.4/6.7 amps, 60 Hz, 3 phase. 6 in. cavity for impeller. 5 in. impeller diameter. This pump has a fully open impeller, external impeller adjuster, and back pull-out design. Can be used in chemical, petrochemical, pulp, paper, primary metals, food & beverage. Inlets: (1) 1  $\frac{1}{2}$  in. dia. port with a 5 in. flange and (4)  $\frac{1}{2}$  in. bolt holes. Outlets: 1 in. dia. port with a 4  $\frac{1}{2}$  in. flange and (4)  $\frac{1}{2}$  in. bolt holes. Overall dimensions: 3 ft. 7 in. L x 1ft. 2 in. W x 1 ft. 10 in. H.