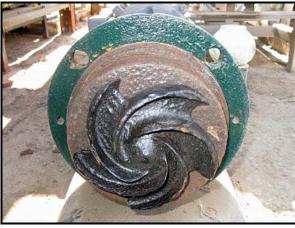

Goulds Centrifugal Pump. Model: 3196. S/N: 764C237.2. Capacity: 70 gpm @ 140 tdh (~61 psi using specific gravity of water = 1). Displacement per Revolution: 0.02 gal. Century Motor, 5 hp, 3500 rpm, 230/460 V, 13.4/6.7 amps, 60 Hz, 3 phase. 6 in. cavity for impeller. 5 in. impeller diameter. This pump has a fully open impeller, external impeller adjuster, and back pull-out design. Can be used in chemical, petrochemical, pulp, paper, primary metals, food & beverage. Inlets: (1) 1  $\frac{1}{2}$  in. dia. port with a 5 in. flange and (4)  $\frac{1}{2}$  in. bolt holes. Outlets: 1 in. dia. port with a 4  $\frac{1}{2}$  in. flange and (4)  $\frac{1}{2}$  in. bolt holes. Overall dimensions: 3 ft. 7 in. L x 1ft. 2 in. W x 1 ft. 10 in. H.