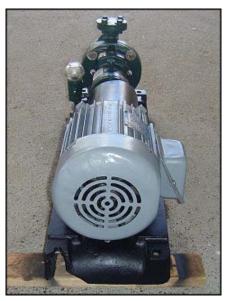

| Goulds Centrifugal Pump |                      |
|-------------------------|----------------------|
| Mfg: Goulds             | Model: 3196          |
| Stock No: SMBV001       | Serial No: 764C237.2 |

Goulds Centrifugal Pump. Model: 3196. S/N: 764C237.2. Capacity: 70 gpm @ 140 tdh (~61 psi using specific gravity of water = 1). Displacement per Revolution: 0.02 gal. Century Motor, 5 hp, 3500 rpm, 230/460 V, 13.4/6.7 amps, 60 Hz, 3 phase. 6 in. cavity for impeller. 5 in. impeller diameter. This pump has a fully open impeller, external impeller adjuster, and back pull-out design. Can be used in chemical, petrochemical, pulp, paper, primary metals, food & beverage. Inlets: (1) 1  $\frac{1}{2}$  in. dia. port with a 5 in. flange and (4)  $\frac{1}{2}$  in. bolt holes. Outlets: 1 in. dia. port with a 4  $\frac{1}{2}$  in. flange and (4)  $\frac{1}{2}$  in. bolt holes. Overall dimensions: 3 ft. 7 in. L x 1ft. 2 in. W x 1 ft. 10 in. H.