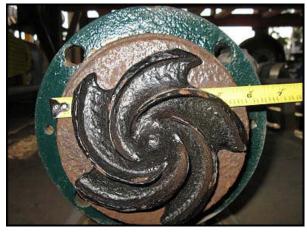

Goulds Centrifugal Pump. Model: 3196. S/N: 764C237.2. Capacity: 70 gpm @ 140 tdh (~61 psi using specific gravity of water = 1). Displacement per Revolution: 0.02 gal. Century Motor, 5 hp, 3500 rpm, 230/460 V, 13.4/6.7 amps, 60 Hz, 3 phase. 6 in. cavity for impeller. 5 in. impeller diameter. This pump has a fully open impeller, external impeller adjuster, and back pull-out design. Can be used in chemical, petrochemical, pulp, paper, primary metals, food & beverage. Inlets: (1) 1  $\frac{1}{2}$  in. dia. port with a 5 in. flange and (4)  $\frac{1}{2}$  in. bolt holes. Outlets: 1 in. dia. port with a 4  $\frac{1}{2}$  in. flange and (4)  $\frac{1}{2}$  in. bolt holes. Overall dimensions: 3 ft. 7 in. L x 1ft. 2 in. W x 1 ft. 10 in. H.