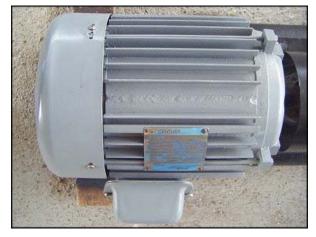

Goulds Centrifugal Pump. Model: 3196. S/N: 764C237.2. Capacity: 70 gpm @ 140 tdh (~61 psi using specific gravity of water = 1). Displacement per Revolution: 0.02 gal. Century Motor, 5 hp, 3500 rpm, 230/460 V, 13.4/6.7 amps, 60 Hz, 3 phase. 6 in. cavity for impeller. 5 in. impeller diameter. This pump has a fully open impeller, external impeller adjuster, and back pull-out design. Can be used in chemical, petrochemical, pulp, paper, primary metals, food & beverage. Inlets: (1) 1  $\frac{1}{2}$  in. dia. port with a 5 in. flange and (4)  $\frac{1}{2}$  in. bolt holes. Outlets: 1 in. dia. port with a 4  $\frac{1}{2}$  in. flange and (4)  $\frac{1}{2}$  in. bolt holes. Overall dimensions: 3 ft. 7 in. L x 1ft. 2 in. W x 1 ft. 10 in. H.