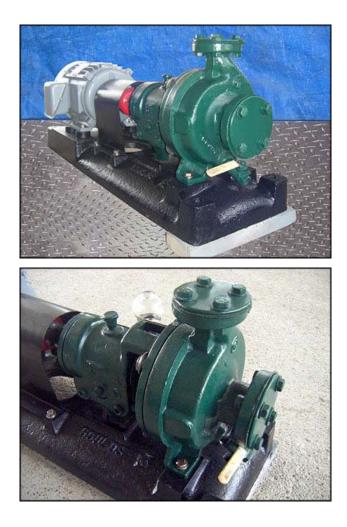

| Goulds Centrifugal Pump |                      |
|-------------------------|----------------------|
| Mfg: Goulds             | Model: 3196          |
| Stock No: SMBV001       | Serial No: 764C237.2 |

Goulds Centrifugal Pump. Model: 3196. S/N: 764C237.2. Capacity: 70 gpm @ 140 tdh (~61 psi using specific gravity of water = 1). Displacement per Revolution: 0.02 gal. Century Motor, 5 hp, 3500 rpm, 230/460 V, 13.4/6.7 amps, 60 Hz, 3 phase. 6 in. cavity for impeller. 5 in. impeller diameter. This pump has a fully open impeller, external impeller adjuster, and back pull-out design. Can be used in chemical, petrochemical, pulp, paper, primary metals, food & beverage. Inlets: (1) 1  $\frac{1}{2}$  in. dia. port with a 5 in. flange and (4)  $\frac{1}{2}$  in. bolt holes. Outlets: 1 in. dia. port with a 4  $\frac{1}{2}$  in. flange and (4)  $\frac{1}{2}$  in. bolt holes. Overall dimensions: 3 ft. 7 in. L x 1ft. 2 in. W x 1 ft. 10 in. H.