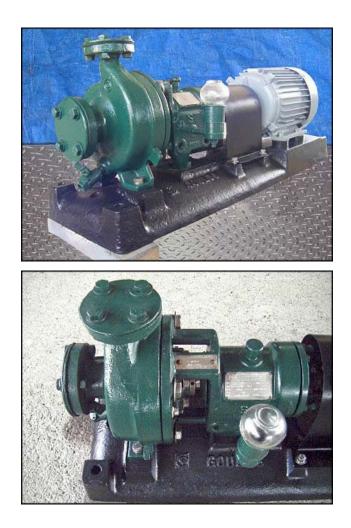

| Goulds Centrifugal Pump |                      |
|-------------------------|----------------------|
| Mfg: Goulds             | Model: 3196          |
| Stock No: SMBV001       | Serial No: 764C237.2 |

Goulds Centrifugal Pump. Model: 3196. S/N: 764C237.2. Capacity: 70 gpm @ 140 tdh (~61 psi using specific gravity of water = 1). Displacement per Revolution: 0.02 gal. Century Motor, 5 hp, 3500 rpm, 230/460 V, 13.4/6.7 amps, 60 Hz, 3 phase. 6 in. cavity for impeller. 5 in. impeller diameter. This pump has a fully open impeller, external impeller adjuster, and back pull-out design. Can be used in chemical, petrochemical, pulp, paper, primary metals, food & beverage. Inlets: (1) 1  $\frac{1}{2}$  in. dia. port with a 5 in. flange and (4)  $\frac{1}{2}$  in. bolt holes. Outlets: 1 in. dia. port with a 4  $\frac{1}{2}$  in. flange and (4)  $\frac{1}{2}$  in. bolt holes. Overall dimensions: 3 ft. 7 in. L x 1ft. 2 in. W x 1 ft. 10 in. H.