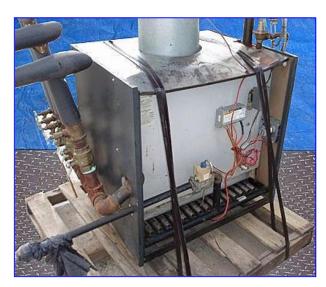

| Slant/Fin Galaxy Gas-Fired Hot Water Boiler- 11 HP |                     |
|----------------------------------------------------|---------------------|
| Mfg: Galaxy                                        | Model: GG-399HEC    |
| Stock No. SMBV015E.1a                              | Serial No. G0017649 |

Slant/Fin Galaxy Gas-Fired Hot Water Boiler- 11 HP. Model: GG-399HEC. S/N: G0017649. Natural gas only. Capacity (input): 399,000 Btuh. Output: 327,000 Btuh. MAWP (water): 100 psi. Maximum water temperature: 240 °F. Minimum relief valve capacity: 327 lbs/hr. The Galaxy boiler is one of America's most efficient and best built natural draft boilers. It's engineered for fast, simple installation and dependable operation. Watts pressure relief valve. Inlets: (4) 1-1/2 in. dia. copper tubes (from process). Outlets: (1) 3/4 in. dia. (pressure relief), (1) 3/4 in. dia. NPT (male, gas), (1) 1-1/2 in. dia. port (to process), (1) 5-1/2 in. dia. vent. Overall dimensions: 58 in. L x 37 in. W x 64 in. H.