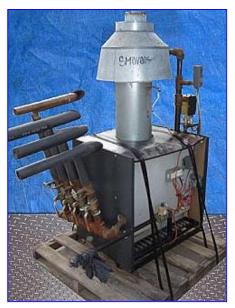

| Slant/Fin Galaxy Gas-Fired Hot Water Boiler- 11 HP |                     |
|----------------------------------------------------|---------------------|
| Mfg: Galaxy                                        | Model: GG-399HEC    |
| Stock No. SMBV015E.1a                              | Serial No. G0017649 |

Slant/Fin Galaxy Gas-Fired Hot Water Boiler- 11 HP. Model: GG-399HEC. S/N: G0017649. Natural gas only. Capacity (input): 399,000 Btuh. Output: 327,000 Btuh. MAWP (water): 100 psi. Maximum water temperature: 240 °F. Minimum relief valve capacity: 327 lbs/hr. The Galaxy boiler is one of America's most efficient and best built natural draft boilers. It's engineered for fast, simple installation and dependable operation. Watts pressure relief valve. Inlets: (4) 1-1/2 in. dia. copper tubes (from process). Outlets: (1) 3/4 in. dia. (pressure relief), (1) 3/4 in. dia. NPT (male, gas), (1) 1-1/2 in. dia. port (to process), (1) 5-1/2 in. dia. vent. Overall dimensions: 58 in. L x 37 in. W x 64 in. H.