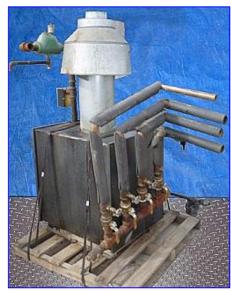

Slant/Fin Galaxy Gas-Fired Hot Water Boiler- 11 HP. Model: GG-399HEC. S/N: G0017649. Natural gas only. Capacity (input): 399,000 Btuh. Output: 327,000 Btuh. MAWP (water): 100 psi. Maximum water temperature: 240 °F. Minimum relief valve capacity: 327 lbs/hr. The Galaxy boiler is one of America's most efficient and best built natural draft boilers. It's engineered for fast, simple installation and dependable operation. Watts pressure relief valve. Inlets: (4) 1-1/2 in. dia. copper tubes (from process). Outlets: (1) 3/4 in. dia. (pressure relief), (1) 3/4 in. dia. NPT (male, gas), (1) 1-1/2 in. dia. port (to process), (1) 5-1/2 in. dia. vent. Overall dimensions: 58 in. L x 37 in. W x 64 in. H.