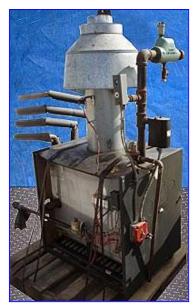

| Slant/Fin Galaxy Gas-Fired Hot Water Boiler- 11 HP |                     |
|----------------------------------------------------|---------------------|
| Mfg: Galaxy                                        | Model: GG-399HEC    |
| Stock No. SMBV015E.1a                              | Serial No. G0017649 |

Slant/Fin Galaxy Gas-Fired Hot Water Boiler- 11 HP. Model: GG-399HEC. S/N: G0017649. Natural gas only. Capacity (input): 399,000 Btuh. Output: 327,000 Btuh. MAWP (water): 100 psi. Maximum water temperature: 240 °F. Minimum relief valve capacity: 327 lbs/hr. The Galaxy boiler is one of America's most efficient and best built natural draft boilers. It's engineered for fast, simple installation and dependable operation. Watts pressure relief valve. Inlets: (4) 1-1/2 in. dia. copper tubes (from process). Outlets: (1) 3/4 in. dia. (pressure relief), (1) 3/4 in. dia. NPT (male, gas), (1) 1-1/2 in. dia. port (to process), (1) 5-1/2 in. dia. vent. Overall dimensions: 58 in. L x 37 in. W x 64 in. H.