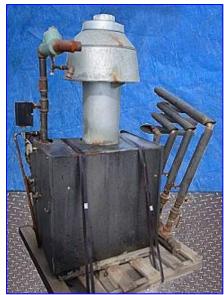

| Slant/Fin Galaxy Gas-Fired Hot Water Boiler- 11 HP |                     |
|----------------------------------------------------|---------------------|
| Mfg: Galaxy                                        | Model: GG-399HEC    |
| Stock No. SMBV015E.1a                              | Serial No. G0017649 |

Slant/Fin Galaxy Gas-Fired Hot Water Boiler- 11 HP. Model: GG-399HEC. S/N: G0017649. Natural gas only. Capacity (input): 399,000 Btuh. Output: 327,000 Btuh. MAWP (water): 100 psi. Maximum water temperature: 240 °F. Minimum relief valve capacity: 327 lbs/hr. The Galaxy boiler is one of America's most efficient and best built natural draft boilers. It's engineered for fast, simple installation and dependable operation. Watts pressure relief valve. Inlets: (4) 1-1/2 in. dia. copper tubes (from process). Outlets: (1) 3/4 in. dia. (pressure relief), (1) 3/4 in. dia. NPT (male, gas), (1) 1-1/2 in. dia. port (to process), (1) 5-1/2 in. dia. vent. Overall dimensions: 58 in. L x 37 in. W x 64 in. H.