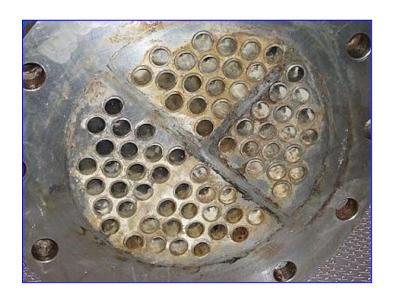

Croll Reynolds Co. Shell and Tube Heat Exchanger. Model: 242-SU10-SU6. S/N: 48545. MAWP: 200 psig. (72) 1/2 in. dia. x 60 in. L stainless steel tubes. Heat transfer surface area: 67 sq. ft. 3-pass exchanger. Evactor air pump removes non-condensables from the chilled water, and condenser water system leaks. Inlets: (1) 2 in. port, (1) 4 in. port with a 9 in. flange and (8) 3/4 in. bolt holes. Outlets: (1) 1 in. FNPT, (1) 2 in. port, (1) 1-1/2 in. port. Overall dimensions: 86 in. L x 23 in. W x 28 in. H.