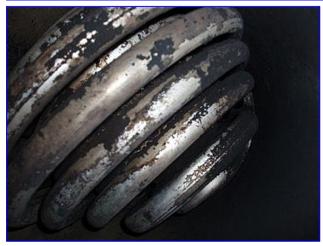

Croll Reynolds Co. Shell and Tube Heat Exchanger. Model: 242-SU10-SU6. S/N: 48545. MAWP: 200 psig. (72) 1/2 in. dia. x 60 in. L stainless steel tubes. Heat transfer surface area: 67 sq. ft. 3-pass exchanger. Evactor air pump removes non-condensables from the chilled water, and condenser water system leaks. Inlets: (1) 2 in. port, (1) 4 in. port with a 9 in. flange and (8) 3/4 in. bolt holes. Outlets: (1) 1 in. FNPT, (1) 2 in. port, (1) 1-1/2 in. port. Overall dimensions: 86 in. L x 23 in. W x 28 in. H.