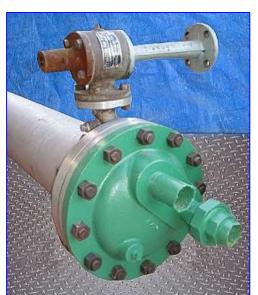

Croll Reynolds Co. Shell and Tube Heat Exchanger. Model: 242-SU10-SU6. S/N: 48545. MAWP: 200 psig. (72) 1/2 in. dia. x 60 in. L stainless steel tubes. Heat transfer surface area: 67 sq. ft. 3-pass exchanger. Evactor air pump removes non-condensables from the chilled water, and condenser water system leaks. Inlets: (1) 2 in. port, (1) 4 in. port with a 9 in. flange and (8) 3/4 in. bolt holes. Outlets: (1) 1 in. FNPT, (1) 2 in. port, (1) 1-1/2 in. port. Overall dimensions: 86 in. L x 23 in. W x 28 in. H.