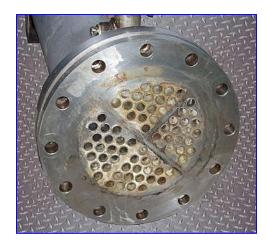

Croll Reynolds Co. Shell and Tube Heat Exchanger. Model: 242-SU10-SU6. S/N: 48545. MAWP: 200 psig. (72) 1/2 in. dia. x 60 in. L stainless steel tubes. Heat transfer surface area: 67 sq. ft. 3-pass exchanger. Evactor air pump removes non-condensables from the chilled water, and condenser water system leaks. Inlets: (1) 2 in. port, (1) 4 in. port with a 9 in. flange and (8) 3/4 in. bolt holes. Outlets: (1) 1 in. FNPT, (1) 2 in. port, (1) 1-1/2 in. port. Overall dimensions: 86 in. L x 23 in. W x 28 in. H.