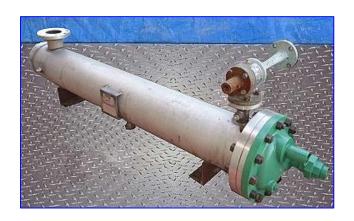

| Croll Reynolds Co. Shell and Tube Heat Exchanger |                          |
|--------------------------------------------------|--------------------------|
| Mfg: Croll Reynolds Co.                          | Model: 242-SU10-SU6      |
| Stock No. SNCC151D.                              | Serial No <u>.</u> 48545 |

Croll Reynolds Co. Shell and Tube Heat Exchanger. Model: 242-SU10-SU6. S/N: 48545. MAWP: 200 psig. (72) 1/2 in. dia. x 60 in. L stainless steel tubes. Heat transfer surface area: 67 sq. ft. 3-pass exchanger. Evactor air pump removes non-condensables from the chilled water, and condenser water system leaks. Inlets: (1) 2 in. port, (1) 4 in. port with a 9 in. flange and (8) 3/4 in. bolt holes. Outlets: (1) 1 in. FNPT, (1) 2 in. port, (1) 1-1/2 in. port. Overall dimensions: 86 in. L x 23 in. W x 28 in. H.