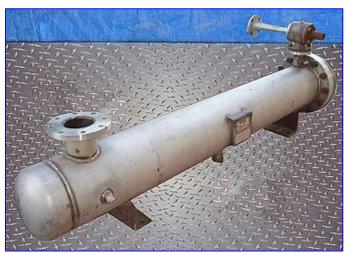

Croll Reynolds Co. Shell and Tube Heat Exchanger. Model: 242-SU10-SU6. S/N: 48545. MAWP: 200 psig. (72) 1/2 in. dia. x 60 in. L stainless steel tubes. Heat transfer surface area: 67 sq. ft. 3-pass exchanger. Evactor air pump removes non-condensables from the chilled water, and condenser water system leaks. Inlets: (1) 2 in. port, (1) 4 in. port with a 9 in. flange and (8) 3/4 in. bolt holes. Outlets: (1) 1 in. FNPT, (1) 2 in. port, (1) 1-1/2 in. port. Overall dimensions: 86 in. L x 23 in. W x 28 in. H.