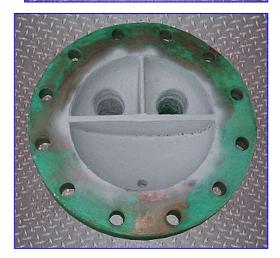

Croll Reynolds Co. Shell and Tube Heat Exchanger. Model: 242-SU10-SU6. S/N: 48545. MAWP: 200 psig. (72) 1/2 in. dia. x 60 in. L stainless steel tubes. Heat transfer surface area: 67 sq. ft. 3-pass exchanger. Evactor air pump removes non-condensables from the chilled water, and condenser water system leaks. Inlets: (1) 2 in. port, (1) 4 in. port with a 9 in. flange and (8) 3/4 in. bolt holes. Outlets: (1) 1 in. FNPT, (1) 2 in. port, (1) 1-1/2 in. port. Overall dimensions: 86 in. L x 23 in. W x 28 in. H.