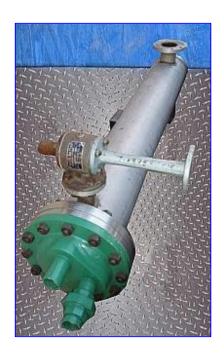

| Croll Reynolds Co. Shell and Tube Heat Exchanger |                          |
|--------------------------------------------------|--------------------------|
| Mfg: Croll Reynolds Co.                          | Model: 242-SU10-SU6      |
| Stock No. SNCC151D.                              | Serial No <u>.</u> 48545 |

Croll Reynolds Co. Shell and Tube Heat Exchanger. Model: 242-SU10-SU6. S/N: 48545. MAWP: 200 psig. (72) 1/2 in. dia. x 60 in. L stainless steel tubes. Heat transfer surface area: 67 sq. ft. 3-pass exchanger. Evactor air pump removes non-condensables from the chilled water, and condenser water system leaks. Inlets: (1) 2 in. port, (1) 4 in. port with a 9 in. flange and (8) 3/4 in. bolt holes. Outlets: (1) 1 in. FNPT, (1) 2 in. port, (1) 1-1/2 in. port. Overall dimensions: 86 in. L x 23 in. W x 28 in. H.