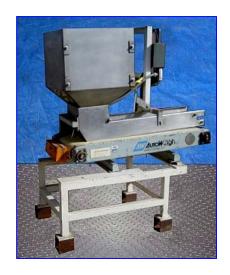

| AutoWeigh Belt Feeder |                    |
|-----------------------|--------------------|
| Mfg: AutoWeigh        | Model: 302-12"XLC  |
| Stock No. SNPM072.4   | Serial No. 88/2268 |

AutoWeigh Belt Feeder. Model: 302-12"XLC. S/N: 88/2268. Belt width: 12 in. Maximum aperture /clearance: 8 in. W x 5 in. H. Height at conveyor inlet/outlet: 30 in. Infeed hopper dimensions: 20 in. L x 20 in. W x 15-1/2 in. H. AutoWeigh Micro VI Control Panel, S/N: AP1354, panel is equipped with touchpad controls and digital display. Leroy-Somer Motor. Inlets/outlets: (1) 9 in. L x 8 in. W x 4 in. H infeed/discharge. Overall dimensions: 51-1/2 in. L x 44 in. W x 62 in. H.