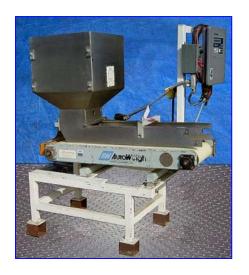

| AutoWeigh Belt Feeder |                    |
|-----------------------|--------------------|
| Mfg: AutoWeigh        | Model: 302-12"XLC  |
| Stock No. SNPM072.4   | Serial No. 88/2268 |

AutoWeigh Belt Feeder. Model: 302-12"XLC. S/N: 88/2268. Belt width: 12 in. Maximum aperture /clearance: 8 in. W x 5 in. H. Height at conveyor inlet/outlet: 30 in. Infeed hopper dimensions: 20 in. L x 20 in. W x 15-1/2 in. H. AutoWeigh Micro VI Control Panel, S/N: AP1354, panel is equipped with touchpad controls and digital display. Leroy-Somer Motor. Inlets/outlets: (1) 9 in. L x 8 in. W x 4 in. H infeed/discharge. Overall dimensions: 51-1/2 in. L x 44 in. W x 62 in. H.