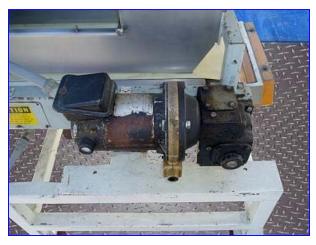

| AutoWeigh Belt Feeder |                    |
|-----------------------|--------------------|
| Mfg: AutoWeigh        | Model: 302-12"XLC  |
| Stock No. SNPM072.4   | Serial No. 88/2268 |

AutoWeigh Belt Feeder. Model: 302-12"XLC. S/N: 88/2268. Belt width: 12 in. Maximum aperture /clearance: 8 in. W x 5 in. H. Height at conveyor inlet/outlet: 30 in. Infeed hopper dimensions: 20 in. L x 20 in. W x 15-1/2 in. H. AutoWeigh Micro VI Control Panel, S/N: AP1354, panel is equipped with touchpad controls and digital display. Leroy-Somer Motor. Inlets/outlets: (1) 9 in. L x 8 in. W x 4 in. H infeed/discharge. Overall dimensions: 51-1/2 in. L x 44 in. W x 62 in. H.