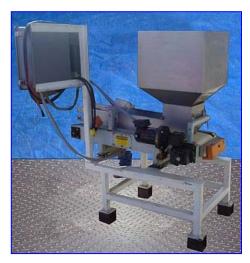

| AutoWeigh Belt Feeder |                    |
|-----------------------|--------------------|
| Mfg: AutoWeigh        | Model: 302-12"XLC  |
| Stock No. SNPM072.4   | Serial No. 88/2268 |

AutoWeigh Belt Feeder. Model: 302-12"XLC. S/N: 88/2268. Belt width: 12 in. Maximum aperture /clearance: 8 in. W x 5 in. H. Height at conveyor inlet/outlet: 30 in. Infeed hopper dimensions: 20 in. L x 20 in. W x 15-1/2 in. H. AutoWeigh Micro VI Control Panel, S/N: AP1354, panel is equipped with touchpad controls and digital display. Leroy-Somer Motor. Inlets/outlets: (1) 9 in. L x 8 in. W x 4 in. H infeed/discharge. Overall dimensions: 51-1/2 in. L x 44 in. W x 62 in. H.