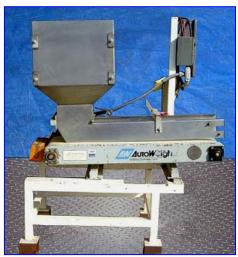

| AutoWeigh Belt Feeder |                    |
|-----------------------|--------------------|
| Mfg: AutoWeigh        | Model: 302-12"XLC  |
| Stock No. SNPM072.4   | Serial No. 88/2268 |

AutoWeigh Belt Feeder. Model: 302-12"XLC. S/N: 88/2268. Belt width: 12 in. Maximum aperture /clearance: 8 in. W x 5 in. H. Height at conveyor inlet/outlet: 30 in. Infeed hopper dimensions: 20 in. L x 20 in. W x 15-1/2 in. H. AutoWeigh Micro VI Control Panel, S/N: AP1354, panel is equipped with touchpad controls and digital display. Leroy-Somer Motor. Inlets/outlets: (1) 9 in. L x 8 in. W x 4 in. H infeed/discharge. Overall dimensions: 51-1/2 in. L x 44 in. W x 62 in. H.