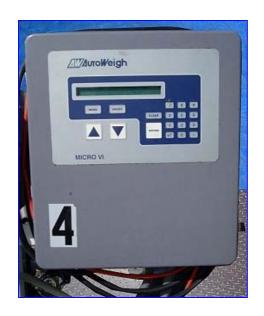

| AutoWeigh Belt Feeder |                    |
|-----------------------|--------------------|
| Mfg: AutoWeigh        | Model: 302-12"XLC  |
| Stock No. SNPM072.4   | Serial No. 88/2268 |

AutoWeigh Belt Feeder. Model: 302-12"XLC. S/N: 88/2268. Belt width: 12 in. Maximum aperture /clearance: 8 in. W x 5 in. H. Height at conveyor inlet/outlet: 30 in. Infeed hopper dimensions: 20 in. L x 20 in. W x 15-1/2 in. H. AutoWeigh Micro VI Control Panel, S/N: AP1354, panel is equipped with touchpad controls and digital display. Leroy-Somer Motor. Inlets/outlets: (1) 9 in. L x 8 in. W x 4 in. H infeed/discharge. Overall dimensions: 51-1/2 in. L x 44 in. W x 62 in. H.