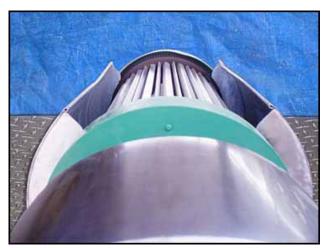

| FMC Single Bar Grader |                    |
|-----------------------|--------------------|
| Mfg: FMC              | Model:             |
| Stock No.: SNPM108.1a | Serial No.: H1-170 |

FMC Single Bar Grader. S/N: H1-170. Inside straight-wall dimensions: 1 ft. 7-1/2 in. dia. x 2 ft.10 in. L. Infeed barrel dimensions: 2 ft. dia. x 1 ft. 8 in. L. U.S. Electrical Syncrogear motor, 1/2 hp, 1745 rpm, 230/460 v, 2.06/1.03 amps, 60 Hz, 3 phase. Syncrogear drive, ratio: 6.1, rpm out: 286 (final). Inlets: (1) 1 ft. 2 in. dia. port (product in). Outlets: (1) 11 in. dia. port (discharge), (1) 1 ft. 3 in. L x 1 ft. 1-1/2 in. W. (product out). Overall dimensions: 6 ft. 11 in. L x 3 ft. 2 in. W x 4 ft. 4 in. H.