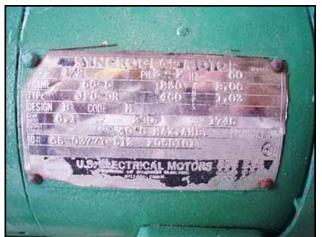

| FMC Single Bar Grader |                    |
|-----------------------|--------------------|
| Mfg: FMC              | Model:             |
| Stock No.: SNPM108.1a | Serial No.: H1-170 |

FMC Single Bar Grader. S/N: H1-170. Inside straight-wall dimensions: 1 ft. 7-1/2 in. dia. x 2 ft.10 in. L. Infeed barrel dimensions: 2 ft. dia. x 1 ft. 8 in. L. U.S. Electrical Syncrogear motor, 1/2 hp, 1745 rpm, 230/460 v, 2.06/1.03 amps, 60 Hz, 3 phase. Syncrogear drive, ratio: 6.1, rpm out: 286 (final). Inlets: (1) 1 ft. 2 in. dia. port (product in). Outlets: (1) 11 in. dia. port (discharge), (1) 1 ft. 3 in. L x 1 ft. 1-1/2 in. W. (product out). Overall dimensions: 6 ft. 11 in. L x 3 ft. 2 in. W x 4 ft. 4 in. H.