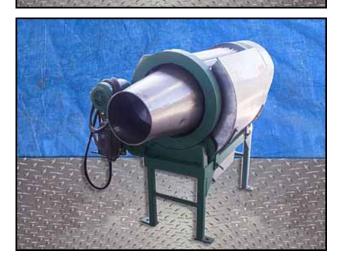

| FMC Single Bar Grader |                    |
|-----------------------|--------------------|
| Mfg: FMC              | Model:             |
| Stock No.: SNPM108.1a | Serial No.: H1-170 |

FMC Single Bar Grader. S/N: H1-170. Inside straight-wall dimensions: 1 ft. 7-1/2 in. dia. x 2 ft.10 in. L. Infeed barrel dimensions: 2 ft. dia. x 1 ft. 8 in. L. U.S. Electrical Syncrogear motor, 1/2 hp, 1745 rpm, 230/460 v, 2.06/1.03 amps, 60 Hz, 3 phase. Syncrogear drive, ratio: 6.1, rpm out: 286 (final). Inlets: (1) 1 ft. 2 in. dia. port (product in). Outlets: (1) 11 in. dia. port (discharge), (1) 1 ft. 3 in. L x 1 ft. 1-1/2 in. W. (product out). Overall dimensions: 6 ft. 11 in. L x 3 ft. 2 in. W x 4 ft. 4 in. H.