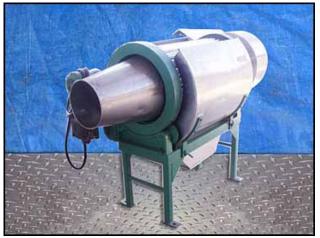

| FMC Single Bar Grader |                    |
|-----------------------|--------------------|
| Mfg: FMC              | Model:             |
| Stock No.: SNPM108.1a | Serial No.: H1-170 |

FMC Single Bar Grader. S/N: H1-170. Inside straight-wall dimensions: 1 ft. 7-1/2 in. dia. x 2 ft.10 in. L. Infeed barrel dimensions: 2 ft. dia. x 1 ft. 8 in. L. U.S. Electrical Syncrogear motor, 1/2 hp, 1745 rpm, 230/460 v, 2.06/1.03 amps, 60 Hz, 3 phase. Syncrogear drive, ratio: 6.1, rpm out: 286 (final). Inlets: (1) 1 ft. 2 in. dia. port (product in). Outlets: (1) 11 in. dia. port (discharge), (1) 1 ft. 3 in. L x 1 ft. 1-1/2 in. W. (product out). Overall dimensions: 6 ft. 11 in. L x 3 ft. 2 in. W x 4 ft. 4 in. H.