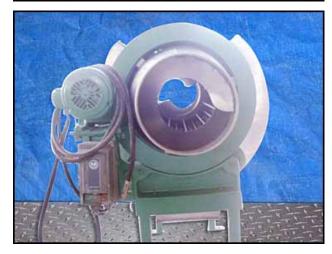

| FMC Single Bar Grader |                    |
|-----------------------|--------------------|
| Mfg: FMC              | Model:             |
| Stock No.: SNPM108.1a | Serial No.: H1-170 |

FMC Single Bar Grader. S/N: H1-170. Inside straight-wall dimensions: 1 ft. 7-1/2 in. dia. x 2 ft.10 in. L. Infeed barrel dimensions: 2 ft. dia. x 1 ft. 8 in. L. U.S. Electrical Syncrogear motor, 1/2 hp, 1745 rpm, 230/460 v, 2.06/1.03 amps, 60 Hz, 3 phase. Syncrogear drive, ratio: 6.1, rpm out: 286 (final). Inlets: (1) 1 ft. 2 in. dia. port (product in). Outlets: (1) 11 in. dia. port (discharge), (1) 1 ft. 3 in. L x 1 ft. 1-1/2 in. W. (product out). Overall dimensions: 6 ft. 11 in. L x 3 ft. 2 in. W x 4 ft. 4 in. H.