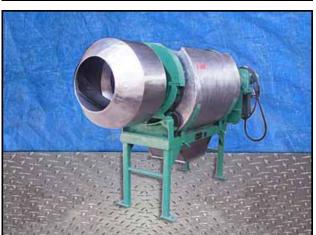

| FMC Single Bar Grader |                    |
|-----------------------|--------------------|
| Mfg: FMC              | Model:             |
| Stock No.: SNPM108.1a | Serial No.: H1-170 |

FMC Single Bar Grader. S/N: H1-170. Inside straight-wall dimensions: 1 ft. 7-1/2 in. dia. x 2 ft.10 in. L. Infeed barrel dimensions: 2 ft. dia. x 1 ft. 8 in. L. U.S. Electrical Syncrogear motor, 1/2 hp, 1745 rpm, 230/460 v, 2.06/1.03 amps, 60 Hz, 3 phase. Syncrogear drive, ratio: 6.1, rpm out: 286 (final). Inlets: (1) 1 ft. 2 in. dia. port (product in). Outlets: (1) 11 in. dia. port (discharge), (1) 1 ft. 3 in. L x 1 ft. 1-1/2 in. W. (product out). Overall dimensions: 6 ft. 11 in. L x 3 ft. 2 in. W x 4 ft. 4 in. H.