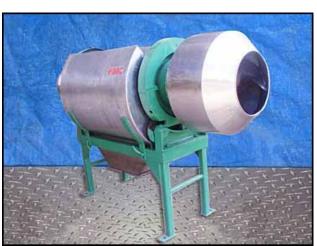

| FMC Single Bar Grader |                    |
|-----------------------|--------------------|
| Mfg: FMC              | Model:             |
| Stock No.: SNPM108.1a | Serial No.: H1-170 |

FMC Single Bar Grader. S/N: H1-170. Inside straight-wall dimensions: 1 ft. 7-1/2 in. dia. x 2 ft.10 in. L. Infeed barrel dimensions: 2 ft. dia. x 1 ft. 8 in. L. U.S. Electrical Syncrogear motor, 1/2 hp, 1745 rpm, 230/460 v, 2.06/1.03 amps, 60 Hz, 3 phase. Syncrogear drive, ratio: 6.1, rpm out: 286 (final). Inlets: (1) 1 ft. 2 in. dia. port (product in). Outlets: (1) 11 in. dia. port (discharge), (1) 1 ft. 3 in. L x 1 ft. 1-1/2 in. W. (product out). Overall dimensions: 6 ft. 11 in. L x 3 ft. 2 in. W x 4 ft. 4 in. H.