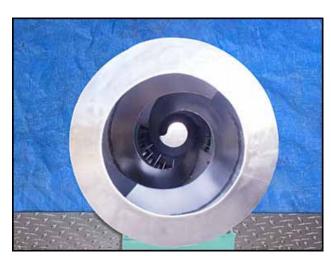

| FMC Single Bar Grader |                    |
|-----------------------|--------------------|
| Mfg: FMC              | Model:             |
| Stock No.: SNPM108.1a | Serial No.: H1-170 |

FMC Single Bar Grader. S/N: H1-170. Inside straight-wall dimensions: 1 ft. 7-1/2 in. dia. x 2 ft.10 in. L. Infeed barrel dimensions: 2 ft. dia. x 1 ft. 8 in. L. U.S. Electrical Syncrogear motor, 1/2 hp, 1745 rpm, 230/460 v, 2.06/1.03 amps, 60 Hz, 3 phase. Syncrogear drive, ratio: 6.1, rpm out: 286 (final). Inlets: (1) 1 ft. 2 in. dia. port (product in). Outlets: (1) 11 in. dia. port (discharge), (1) 1 ft. 3 in. L x 1 ft. 1-1/2 in. W. (product out). Overall dimensions: 6 ft. 11 in. L x 3 ft. 2 in. W x 4 ft. 4 in. H.