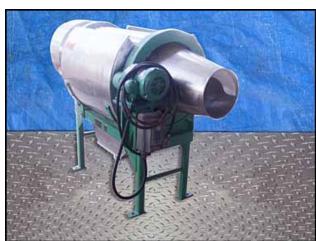

| FMC Single Bar Grader |                    |
|-----------------------|--------------------|
| Mfg: FMC              | Model:             |
| Stock No.: SNPM108.1a | Serial No.: H1-170 |

FMC Single Bar Grader. S/N: H1-170. Inside straight-wall dimensions: 1 ft. 7-1/2 in. dia. x 2 ft.10 in. L. Infeed barrel dimensions: 2 ft. dia. x 1 ft. 8 in. L. U.S. Electrical Syncrogear motor, 1/2 hp, 1745 rpm, 230/460 v, 2.06/1.03 amps, 60 Hz, 3 phase. Syncrogear drive, ratio: 6.1, rpm out: 286 (final). Inlets: (1) 1 ft. 2 in. dia. port (product in). Outlets: (1) 11 in. dia. port (discharge), (1) 1 ft. 3 in. L x 1 ft. 1-1/2 in. W. (product out). Overall dimensions: 6 ft. 11 in. L x 3 ft. 2 in. W x 4 ft. 4 in. H.