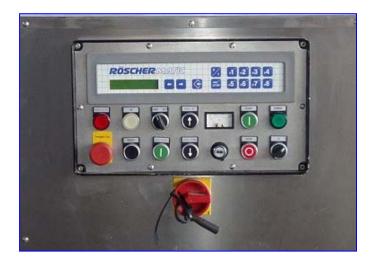

1997 Roscher Horizontal Vacuum Packager. Model RQ-SVM-S1100. S/N: 6.080.0024. High end vacuum pumps of 0.5 mbar. Volume from 160 m. cub./hr up to 2,000 m. cub./hr, high speed machine for all kind of products and bag material, rust proof, complete stainless steel, program memory for 8 complete settings, hygienic design, top and bottom sealing with 5 mm seal wires, microprocessor control with pressure an boiling point programs, automatic transport system for connecting to filling systems, high speed temperature controller. Packager uses a 3-section belt that conveys product; each belt is 45 in. long. Belt width: 7 in. Maximum aperture/clearance: (1) 18 in. W x 24 in. H. KATT motor, 5.5 KW, 1,720 rpm, 220 V, 20.8 amps. Busch motor, Model RA250B. Overall dimensions: 12 ft. L x 48 in. W x 60 in. H.