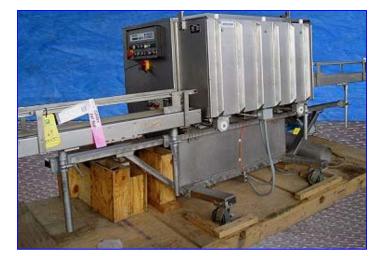

1997 Roscher Horizontal Vacuum Packager. Model RQ-SVM-S1100. S/N: 6.080.0024. High end vacuum pumps of 0.5 mbar. Volume from 160 m. cub./hr up to 2,000 m. cub./hr, high speed machine for all kind of products and bag material, rust proof, complete stainless steel, program memory for 8 complete settings, hygienic design, top and bottom sealing with 5 mm seal wires, microprocessor control with pressure an boiling point programs, automatic transport system for connecting to filling systems, high speed temperature controller. Packager uses a 3-section belt that conveys product; each belt is 45 in. long. Belt width: 7 in. Maximum aperture/clearance: (1) 18 in. W x 24 in. H. KATT motor, 5.5 KW, 1,720 rpm, 220 V, 20.8 amps. Busch motor, Model RA250B. Overall dimensions: 12 ft. L x 48 in. W x 60 in. H.