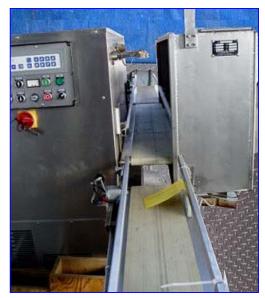

1997 Roscher Horizontal Vacuum Packager. Model RQ-SVM-S1100. S/N: 6.080.0024. High end vacuum pumps of 0.5 mbar. Volume from 160 m. cub./hr up to 2,000 m. cub./hr, high speed machine for all kind of products and bag material, rust proof, complete stainless steel, program memory for 8 complete settings, hygienic design, top and bottom sealing with 5 mm seal wires, microprocessor control with pressure an boiling point programs, automatic transport system for connecting to filling systems, high speed temperature controller. Packager uses a 3-section belt that conveys product; each belt is 45 in. long. Belt width: 7 in. Maximum aperture/clearance: (1) 18 in. W x 24 in. H. KATT motor, 5.5 KW, 1,720 rpm, 220 V, 20.8 amps. Busch motor, Model RA250B. Overall dimensions: 12 ft. L x 48 in. W x 60 in. H.