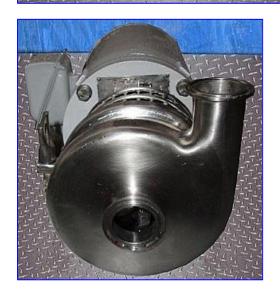

| Tri-Flow C114 Centrifugal Pump |                    |
|--------------------------------|--------------------|
| Mfg: Tri-Flow                  | Model: C114MD56T-S |
| Stock No. SNSL364.             | Serial No. V2245   |

Tri-Flow C114 Centrifugal Pump. Model: C114MD56T-S. S/N: V2245. Pump capacity: 85 gpm. External balanced seal. Impeller: 4 in. diameter. Reliance Electric Motor, 1/2 hp, 1725 rpm, 2-2/1 amps, 60 Hz, 3 phase. Typical applications: dairy products, cream style corn, tomatoes, beverages, etc. Also applicable for acid cleaning solutions and detergents. Pump inlet/outlet: 1-1/2 in. 'S' line. Overall dimensions: 16 in. L x 10 in. W x 7 in. H.