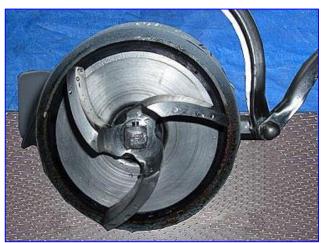

Tri-Flow C114 Centrifugal Pump. Model: C114MD56T-S. S/N: V2245. Pump capacity: 85 gpm. External balanced seal. Impeller: 4 in. diameter. Reliance Electric Motor, 1/2 hp, 1725 rpm, 2-2/1 amps, 60 Hz, 3 phase. Typical applications: dairy products, cream style corn, tomatoes, beverages, etc. Also applicable for acid cleaning solutions and detergents. Pump inlet/outlet: 1-1/2 in. 'S' line. Overall dimensions: 16 in. L x 10 in. W x 7 in. H.