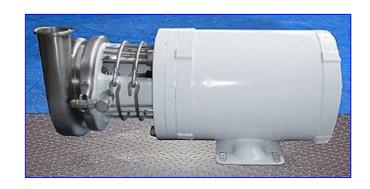

| Tri-Flow C114 Centrifugal Pump |                    |
|--------------------------------|--------------------|
| Mfg: Tri-Flow                  | Model: C114MD56T-S |
| Stock No. SNSL364.             | Serial No. V2245   |

Tri-Flow C114 Centrifugal Pump. Model: C114MD56T-S. S/N: V2245. Pump capacity: 85 gpm. External balanced seal. Impeller: 4 in. diameter. Reliance Electric Motor, 1/2 hp, 1725 rpm, 2-2/1 amps, 60 Hz, 3 phase. Typical applications: dairy products, cream style corn, tomatoes, beverages, etc. Also applicable for acid cleaning solutions and detergents. Pump inlet/outlet: 1-1/2 in. 'S' line. Overall dimensions: 16 in. L x 10 in. W x 7 in. H.