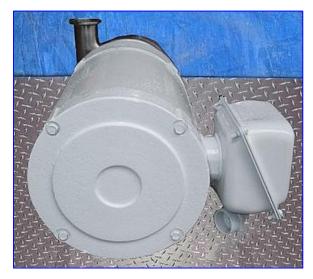

| Tri-Flow C114 Centrifugal Pump |                    |
|--------------------------------|--------------------|
| Mfg: Tri-Flow                  | Model: C114MD56T-S |
| Stock No. SNSL364.             | Serial No. V2245   |

Tri-Flow C114 Centrifugal Pump. Model: C114MD56T-S. S/N: V2245. Pump capacity: 85 gpm. External balanced seal. Impeller: 4 in. diameter. Reliance Electric Motor, 1/2 hp, 1725 rpm, 2-2/1 amps, 60 Hz, 3 phase. Typical applications: dairy products, cream style corn, tomatoes, beverages, etc. Also applicable for acid cleaning solutions and detergents. Pump inlet/outlet: 1-1/2 in. 'S' line. Overall dimensions: 16 in. L x 10 in. W x 7 in. H.