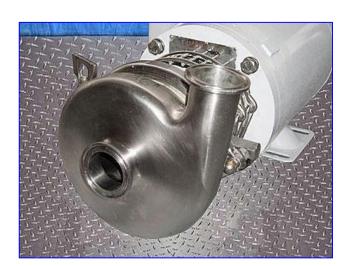

| Tri-Flow C114 Centrifugal Pump |                    |
|--------------------------------|--------------------|
| Mfg: Tri-Flow                  | Model: C114MD56T-S |
| Stock No. SNSL364.             | Serial No. V2245   |

Tri-Flow C114 Centrifugal Pump. Model: C114MD56T-S. S/N: V2245. Pump capacity: 85 gpm. External balanced seal. Impeller: 4 in. diameter. Reliance Electric Motor, 1/2 hp, 1725 rpm, 2-2/1 amps, 60 Hz, 3 phase. Typical applications: dairy products, cream style corn, tomatoes, beverages, etc. Also applicable for acid cleaning solutions and detergents. Pump inlet/outlet: 1-1/2 in. 'S' line. Overall dimensions: 16 in. L x 10 in. W x 7 in. H.