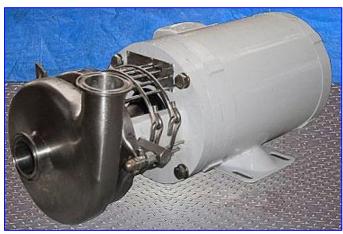

| Tri-Flow C114 Centrifugal Pump |                    |
|--------------------------------|--------------------|
| Mfg: Tri-Flow                  | Model: C114MD56T-S |
| Stock No. SNSL364.             | Serial No. V2245   |

Tri-Flow C114 Centrifugal Pump. Model: C114MD56T-S. S/N: V2245. Pump capacity: 85 gpm. External balanced seal. Impeller: 4 in. diameter. Reliance Electric Motor, 1/2 hp, 1725 rpm, 2-2/1 amps, 60 Hz, 3 phase. Typical applications: dairy products, cream style corn, tomatoes, beverages, etc. Also applicable for acid cleaning solutions and detergents. Pump inlet/outlet: 1-1/2 in. 'S' line. Overall dimensions: 16 in. L x 10 in. W x 7 in. H.