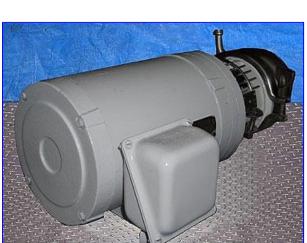

| Tri-Flow C114 Centrifugal Pump |                    |
|--------------------------------|--------------------|
| Mfg: Tri-Flow                  | Model: C114MD56T-S |
| Stock No. SNSL364.             | Serial No. V2245   |

Tri-Flow C114 Centrifugal Pump. Model: C114MD56T-S. S/N: V2245. Pump capacity: 85 gpm. External balanced seal. Impeller: 4 in. diameter. Reliance Electric Motor, 1/2 hp, 1725 rpm, 2-2/1 amps, 60 Hz, 3 phase. Typical applications: dairy products, cream style corn, tomatoes, beverages, etc. Also applicable for acid cleaning solutions and detergents. Pump inlet/outlet: 1-1/2 in. 'S' line. Overall dimensions: 16 in. L x 10 in. W x 7 in. H.