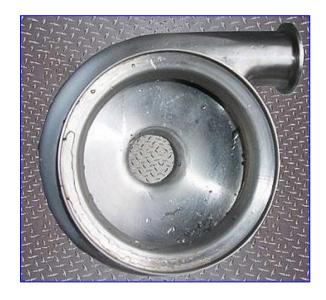

| Tri-Flow C114 Centrifugal Pump |                    |
|--------------------------------|--------------------|
| Mfg: Tri-Flow                  | Model: C114MD56T-S |
| Stock No. SNSL364.             | Serial No. V2245   |

Tri-Flow C114 Centrifugal Pump. Model: C114MD56T-S. S/N: V2245. Pump capacity: 85 gpm. External balanced seal. Impeller: 4 in. diameter. Reliance Electric Motor, 1/2 hp, 1725 rpm, 2-2/1 amps, 60 Hz, 3 phase. Typical applications: dairy products, cream style corn, tomatoes, beverages, etc. Also applicable for acid cleaning solutions and detergents. Pump inlet/outlet: 1-1/2 in. 'S' line. Overall dimensions: 16 in. L x 10 in. W x 7 in. H.