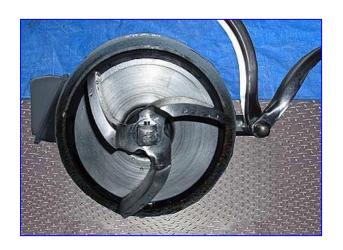

| Tri-Flow C114 Centrifugal Pump |                    |
|--------------------------------|--------------------|
| Mfg: Tri-Flow                  | Model: C114MD56T-S |
| Stock No. SNSL364.             | Serial No. V2245   |

Tri-Flow C114 Centrifugal Pump. Model: C114MD56T-S. S/N: V2245. Pump capacity: 85 gpm. External balanced seal. Impeller: 4 in. diameter. Reliance Electric Motor, 1/2 hp, 1725 rpm, 2-2/1 amps, 60 Hz, 3 phase. Typical applications: dairy products, cream style corn, tomatoes, beverages, etc. Also applicable for acid cleaning solutions and detergents. Pump inlet/outlet: 1-1/2 in. 'S' line. Overall dimensions: 16 in. L x 10 in. W x 7 in. H.