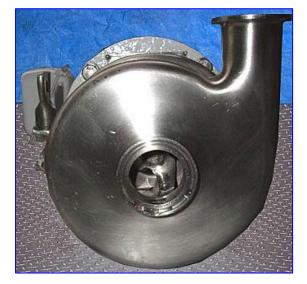

| Tri-Flow C114 Centrifugal Pump |                    |
|--------------------------------|--------------------|
| Mfg: Tri-Flow                  | Model: C114MD56T-S |
| Stock No. SNSL364.             | Serial No. V2245   |

Tri-Flow C114 Centrifugal Pump. Model: C114MD56T-S. S/N: V2245. Pump capacity: 85 gpm. External balanced seal. Impeller: 4 in. diameter. Reliance Electric Motor, 1/2 hp, 1725 rpm, 2-2/1 amps, 60 Hz, 3 phase. Typical applications: dairy products, cream style corn, tomatoes, beverages, etc. Also applicable for acid cleaning solutions and detergents. Pump inlet/outlet: 1-1/2 in. 'S' line. Overall dimensions: 16 in. L x 10 in. W x 7 in. H.