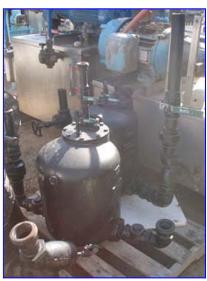

(2) Spirax Sarco Pressure Powered Pumps. Type: PPC. Size: 2. B.M. No: 68547. Inspection No's: 718F96 and JSF96. Maximum pressure: 125 psi. Inlets: (1) 2 in. dia. liquid infeed port, (1) 1/2 in. dia. operating pressure port. Outlets: (1) 2 in. dia. liquid discharge port, (1) 1 in. dia. exhaust port, (1) 3/4 in. dia. drain port, (1) 1/2 in. dia. plug. Overall dimensions: 3 ft. 4 in. L x 1 ft. 9 in .W x 2 ft. 5 in. H (pump 1); 3 ft. 5 in. L x 1 ft. 7 in. W x 3 ft. H (pump 2).