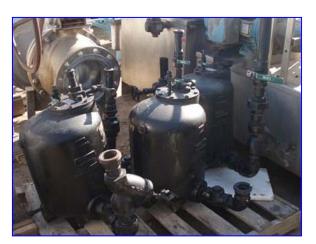

(2) Spirax Sarco Pressure Powered Pumps. Type: PPC. Size: 2. B.M. No: 68547. Inspection No's: 718F96 and JSF96. Maximum pressure: 125 psi. Inlets: (1) 2 in. dia. liquid infeed port, (1) 1/2 in. dia. operating pressure port. Outlets: (1) 2 in. dia. liquid discharge port, (1) 1 in. dia. exhaust port, (1) 3/4 in. dia. drain port, (1) 1/2 in. dia. plug. Overall dimensions: 3 ft. 4 in. L x 1 ft. 9 in .W x 2 ft. 5 in. H (pump 1); 3 ft. 5 in. L x 1 ft. 7 in. W x 3 ft. H (pump 2).