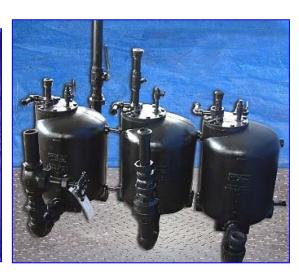

(2) Spirax Sarco Pressure Powered Pumps. Type: PPC. Size: 2. B.M. No: 68547. Inspection No's: 718F96 and JSF96. Maximum pressure: 125 psi. Inlets: (1) 2 in. dia. liquid infeed port, (1) 1/2 in. dia. operating pressure port. Outlets: (1) 2 in. dia. liquid discharge port, (1) 1 in. dia. exhaust port, (1) 3/4 in. dia. drain port, (1) 1/2 in. dia. plug. Overall dimensions: 3 ft. 4 in. L x 1 ft. 9 in .W x 2 ft. 5 in. H (pump 1); 3 ft. 5 in. L x 1 ft. 7 in. W x 3 ft. H (pump 2).