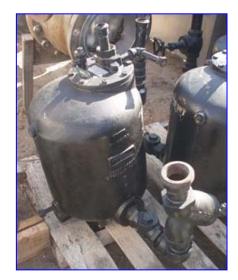

(2) Spirax Sarco Pressure Powered Pumps. Type: PPC. Size: 2. B.M. No: 68547. Inspection No's: 718F96 and JSF96. Maximum pressure: 125 psi. Inlets: (1) 2 in. dia. liquid infeed port, (1) 1/2 in. dia. operating pressure port. Outlets: (1) 2 in. dia. liquid discharge port, (1) 1 in. dia. exhaust port, (1) 3/4 in. dia. drain port, (1) 1/2 in. dia. plug. Overall dimensions: 3 ft. 4 in. L x 1 ft. 9 in .W x 2 ft. 5 in. H (pump 1); 3 ft. 5 in. L x 1 ft. 7 in. W x 3 ft. H (pump 2).