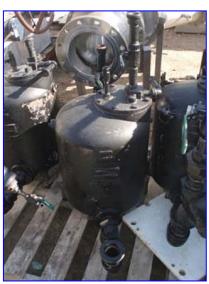

(2) Spirax Sarco Pressure Powered Pumps. Type: PPC. Size: 2. B.M. No: 68547. Inspection No's: 718F96 and JSF96. Maximum pressure: 125 psi. Inlets: (1) 2 in. dia. liquid infeed port, (1) 1/2 in. dia. operating pressure port. Outlets: (1) 2 in. dia. liquid discharge port, (1) 1 in. dia. exhaust port, (1) 3/4 in. dia. drain port, (1) 1/2 in. dia. plug. Overall dimensions: 3 ft. 4 in. L x 1 ft. 9 in .W x 2 ft. 5 in. H (pump 1); 3 ft. 5 in. L x 1 ft. 7 in. W x 3 ft. H (pump 2).