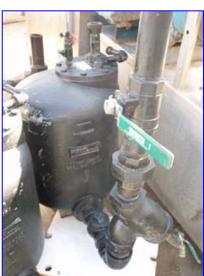

(2) Spirax Sarco Pressure Powered Pumps. Type: PPC. Size: 2. B.M. No: 68547. Inspection No's: 718F96 and JSF96. Maximum pressure: 125 psi. Inlets: (1) 2 in. dia. liquid infeed port, (1) 1/2 in. dia. operating pressure port. Outlets: (1) 2 in. dia. liquid discharge port, (1) 1 in. dia. exhaust port, (1) 3/4 in. dia. drain port, (1) 1/2 in. dia. plug. Overall dimensions: 3 ft. 4 in. L x 1 ft. 9 in .W x 2 ft. 5 in. H (pump 1); 3 ft. 5 in. L x 1 ft. 7 in. W x 3 ft. H (pump 2).