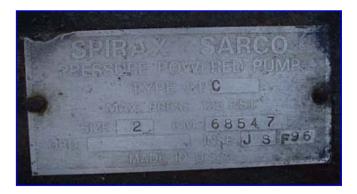

(2) Spirax Sarco Pressure Powered Pumps. Type: PPC. Size: 2. B.M. No: 68547. Inspection No's: 718F96 and JSF96. Maximum pressure: 125 psi. Inlets: (1) 2 in. dia. liquid infeed port, (1) 1/2 in. dia. operating pressure port. Outlets: (1) 2 in. dia. liquid discharge port, (1) 1 in. dia. exhaust port, (1) 3/4 in. dia. drain port, (1) 1/2 in. dia. plug. Overall dimensions: 3 ft. 4 in. L x 1 ft. 9 in .W x 2 ft. 5 in. H (pump 1); 3 ft. 5 in. L x 1 ft. 7 in. W x 3 ft. H (pump 2).