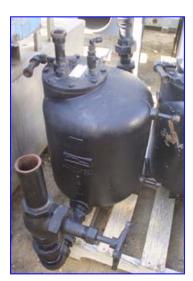

(2) Spirax Sarco Pressure Powered Pumps. Type: PPC. Size: 2. B.M. No: 68547. Inspection No's: 718F96 and JSF96. Maximum pressure: 125 psi. Inlets: (1) 2 in. dia. liquid infeed port, (1) 1/2 in. dia. operating pressure port. Outlets: (1) 2 in. dia. liquid discharge port, (1) 1 in. dia. exhaust port, (1) 3/4 in. dia. drain port, (1) 1/2 in. dia. plug. Overall dimensions: 3 ft. 4 in. L x 1 ft. 9 in .W x 2 ft. 5 in. H (pump 1); 3 ft. 5 in. L x 1 ft. 7 in. W x 3 ft. H (pump 2).