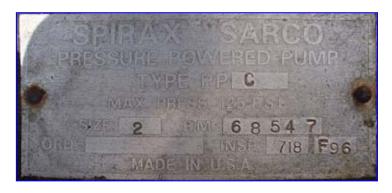

(2) Spirax Sarco Pressure Powered Pumps. Type: PPC. Size: 2. B.M. No: 68547. Inspection No's: 718F96 and JSF96. Maximum pressure: 125 psi. Inlets: (1) 2 in. dia. liquid infeed port, (1) 1/2 in. dia. operating pressure port. Outlets: (1) 2 in. dia. liquid discharge port, (1) 1 in. dia. exhaust port, (1) 3/4 in. dia. drain port, (1) 1/2 in. dia. plug. Overall dimensions: 3 ft. 4 in. L x 1 ft. 9 in .W x 2 ft. 5 in. H (pump 1); 3 ft. 5 in. L x 1 ft. 7 in. W x 3 ft. H (pump 2).