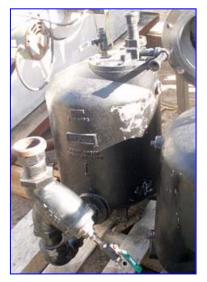

(2) Spirax Sarco Pressure Powered Pumps. Type: PPC. Size: 2. B.M. No: 68547. Inspection No's: 718F96 and JSF96. Maximum pressure: 125 psi. Inlets: (1) 2 in. dia. liquid infeed port, (1) 1/2 in. dia. operating pressure port. Outlets: (1) 2 in. dia. liquid discharge port, (1) 1 in. dia. exhaust port, (1) 3/4 in. dia. drain port, (1) 1/2 in. dia. plug. Overall dimensions: 3 ft. 4 in. L x 1 ft. 9 in .W x 2 ft. 5 in. H (pump 1); 3 ft. 5 in. L x 1 ft. 7 in. W x 3 ft. H (pump 2).