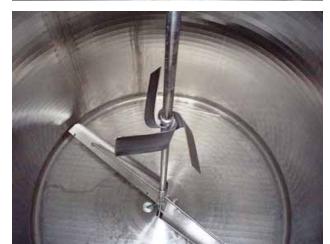

Cherry Burrell Stainless Steel Jacketed Batch Tank. Approximate capacity: 2500 gallons. Inside dimensions: 83 in. dia. x 99 in. straight wall. Tank comes equipped with top and bottom agitators, dual spray balls, and (3) load cells. Bottom agitator dimensions (approx.): 6 ft. 2 in. L x 1 ft. W. Top agitator dimensions: 2 ft. 1 in. L x 4 in. W. Reliance Electric Motor, 5-2.5 hp, 1725/860 rpm, 575/575 V, 5.44/4.32 amps, 60 Hz, 3 phase. Final rpm: 48/24. Inlets/Outlets (product): (1) 4 in. diameter S-Line fitting, (2) 3 in. diameter S-Line fitting, (1) 1 ft. 6 in. diameter manhole with lid, (1) 4 in. diameter S-Line fitting. Inlets/Outlets (media): (12) 2 in. diameter S-Line fittings. Overall dimensions: 8 ft. 8 in. L x 7 ft. 5 in. W x 12 ft. 9 in. H.