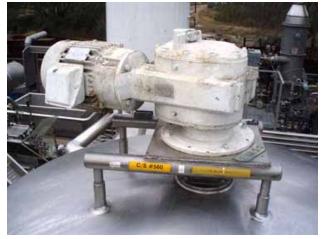

Cherry Burrell Stainless Steel Jacketed Batch Tank. Approximate capacity: 2500 gallons. Inside dimensions: 83 in. dia. x 99 in. straight wall. Tank comes equipped with top and bottom agitators, dual spray balls, and (3) load cells. Bottom agitator dimensions (approx.): 6 ft. 2 in. L x 1 ft. W. Top agitator dimensions: 2 ft. 1 in. L x 4 in. W. Reliance Electric Motor, 5-2.5 hp, 1725/860 rpm, 575/575 V, 5.44/4.32 amps, 60 Hz, 3 phase. Final rpm: 48/24. Inlets/Outlets (product): (1) 4 in. diameter S-Line fitting, (2) 3 in. diameter S-Line fitting, (1) 1 ft. 6 in. diameter manhole with lid, (1) 4 in. diameter S-Line fitting. Inlets/Outlets (media): (12) 2 in. diameter S-Line fittings. Overall dimensions: 8 ft. 8 in. L x 7 ft. 5 in. W x 12 ft. 9 in. H.