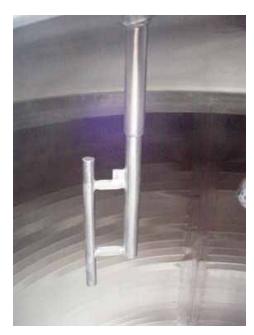

Cherry Burrell Stainless Steel Jacketed Batch Tank. Approximate capacity: 2500 gallons. Inside dimensions: 83 in. dia. x 99 in. straight wall. Tank comes equipped with top and bottom agitators, dual spray balls, and (3) load cells. Bottom agitator dimensions (approx.): 6 ft. 2 in. L x 1 ft. W. Top agitator dimensions: 2 ft. 1 in. L x 4 in. W. Reliance Electric Motor, 5-2.5 hp, 1725/860 rpm, 575/575 V, 5.44/4.32 amps, 60 Hz, 3 phase. Final rpm: 48/24. Inlets/Outlets (product): (1) 4 in. diameter S-Line fitting, (2) 3 in. diameter S-Line fitting, (1) 1 ft. 6 in. diameter manhole with lid, (1) 4 in. diameter S-Line fitting. Inlets/Outlets (media): (12) 2 in. diameter S-Line fittings. Overall dimensions: 8 ft. 8 in. L x 7 ft. 5 in. W x 12 ft. 9 in. H.