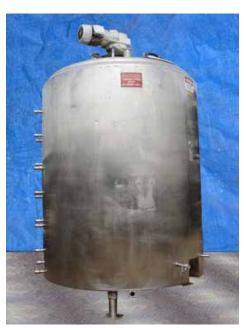

Cherry Burrell Stainless Steel Jacketed Batch Tank. Approximate capacity: 2500 gallons. Inside dimensions: 83 in. dia. x 99 in. straight wall. Tank comes equipped with top and bottom agitators, dual spray balls, and (3) load cells. Bottom agitator dimensions (approx.): 6 ft. 2 in. L x 1 ft. W. Top agitator dimensions: 2 ft. 1 in. L x 4 in. W. Reliance Electric Motor, 5-2.5 hp, 1725/860 rpm, 575/575 V, 5.44/4.32 amps, 60 Hz, 3 phase. Final rpm: 48/24. Inlets/Outlets (product): (1) 4 in. diameter S-Line fitting, (2) 3 in. diameter S-Line fitting, (1) 1 ft. 6 in. diameter manhole with lid, (1) 4 in. diameter S-Line fitting. Inlets/Outlets (media): (12) 2 in. diameter S-Line fittings. Overall dimensions: 8 ft. 8 in. L x 7 ft. 5 in. W x 12 ft. 9 in. H.