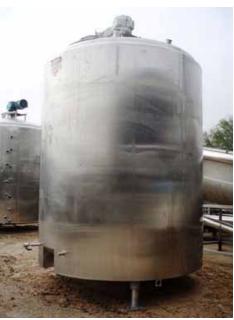

Cherry Burrell Stainless Steel Jacketed Batch Tank. Approximate capacity: 2500 gallons. Inside dimensions: 83 in. dia. x 99 in. straight wall. Tank comes equipped with top and bottom agitators, dual spray balls, and (3) load cells. Bottom agitator dimensions (approx.): 6 ft. 2 in. L x 1 ft. W. Top agitator dimensions: 2 ft. 1 in. L x 4 in. W. Reliance Electric Motor, 5-2.5 hp, 1725/860 rpm, 575/575 V, 5.44/4.32 amps, 60 Hz, 3 phase. Final rpm: 48/24. Inlets/Outlets (product): (1) 4 in. diameter S-Line fitting, (2) 3 in. diameter S-Line fitting, (1) 1 ft. 6 in. diameter manhole with lid, (1) 4 in. diameter S-Line fitting. Inlets/Outlets (media): (12) 2 in. diameter S-Line fittings. Overall dimensions: 8 ft. 8 in. L x 7 ft. 5 in. W x 12 ft. 9 in. H.