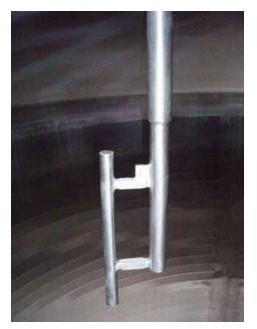

Cherry Burrell Stainless Steel Jacketed Batch Tank. Approximate capacity: 2500 gallons. Inside dimensions: 83 in. dia. x 99 in. straight wall. Tank comes equipped with top and bottom agitators, dual spray balls, and (3) load cells. Bottom agitator dimensions (approx.): 6 ft. 2 in. L x 1 ft. W. Top agitator dimensions: 2 ft. 1 in. L x 4 in. W. Reliance Electric Motor, 5-2.5 hp, 1725/860 rpm, 575/575 V, 5.44/4.32 amps, 60 Hz, 3 phase. Final rpm: 48/24. Inlets/Outlets (product): (1) 4 in. diameter S-Line fitting, (2) 3 in. diameter S-Line fitting, (1) 1 ft. 6 in. diameter manhole with lid, (1) 4 in. diameter S-Line fitting. Inlets/Outlets (media): (12) 2 in. diameter S-Line fittings. Overall dimensions: 8 ft. 8 in. L x 7 ft. 5 in. W x 12 ft. 9 in. H.