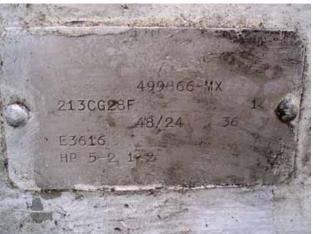

Cherry Burrell Stainless Steel Jacketed Batch Tank. Approximate capacity: 2500 gallons. Inside dimensions: 83 in. dia. x 99 in. straight wall. Tank comes equipped with top and bottom agitators, dual spray balls, and (3) load cells. Bottom agitator dimensions (approx.): 6 ft. 2 in. L x 1 ft. W. Top agitator dimensions: 2 ft. 1 in. L x 4 in. W. Reliance Electric Motor, 5-2.5 hp, 1725/860 rpm, 575/575 V, 5.44/4.32 amps, 60 Hz, 3 phase. Final rpm: 48/24. Inlets/Outlets (product): (1) 4 in. diameter S-Line fitting, (2) 3 in. diameter S-Line fitting, (1) 1 ft. 6 in. diameter manhole with lid, (1) 4 in. diameter S-Line fitting. Inlets/Outlets (media): (12) 2 in. diameter S-Line fittings. Overall dimensions: 8 ft. 8 in. L x 7 ft. 5 in. W x 12 ft. 9 in. H.