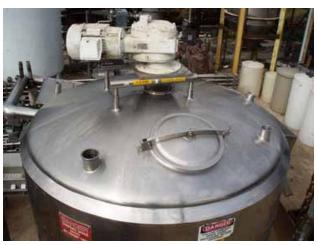

Cherry Burrell Stainless Steel Jacketed Batch Tank. Approximate capacity: 2500 gallons. Inside dimensions: 83 in. dia. x 99 in. straight wall. Tank comes equipped with top and bottom agitators, dual spray balls, and (3) load cells. Bottom agitator dimensions (approx.): 6 ft. 2 in. L x 1 ft. W. Top agitator dimensions: 2 ft. 1 in. L x 4 in. W. Reliance Electric Motor, 5-2.5 hp, 1725/860 rpm, 575/575 V, 5.44/4.32 amps, 60 Hz, 3 phase. Final rpm: 48/24. Inlets/Outlets (product): (1) 4 in. diameter S-Line fitting, (2) 3 in. diameter S-Line fitting, (1) 1 ft. 6 in. diameter manhole with lid, (1) 4 in. diameter S-Line fitting. Inlets/Outlets (media): (12) 2 in. diameter S-Line fittings. Overall dimensions: 8 ft. 8 in. L x 7 ft. 5 in. W x 12 ft. 9 in. H.