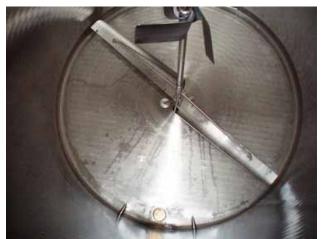

Cherry Burrell Stainless Steel Jacketed Batch Tank. Approximate capacity: 2500 gallons. Inside dimensions: 83 in. dia. x 99 in. straight wall. Tank comes equipped with top and bottom agitators, dual spray balls, and (3) load cells. Bottom agitator dimensions (approx.): 6 ft. 2 in. L x 1 ft. W. Top agitator dimensions: 2 ft. 1 in. L x 4 in. W. Reliance Electric Motor, 5-2.5 hp, 1725/860 rpm, 575/575 V, 5.44/4.32 amps, 60 Hz, 3 phase. Final rpm: 48/24. Inlets/Outlets (product): (1) 4 in. diameter S-Line fitting, (2) 3 in. diameter S-Line fitting, (1) 1 ft. 6 in. diameter manhole with lid, (1) 4 in. diameter S-Line fitting. Inlets/Outlets (media): (12) 2 in. diameter S-Line fittings. Overall dimensions: 8 ft. 8 in. L x 7 ft. 5 in. W x 12 ft. 9 in. H.