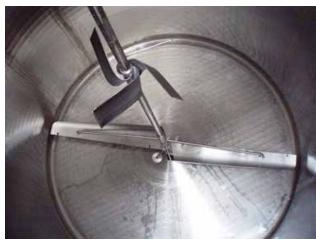

Cherry Burrell Stainless Steel Jacketed Batch Tank. Approximate capacity: 2500 gallons. Inside dimensions: 83 in. dia. x 99 in. straight wall. Tank comes equipped with top and bottom agitators, dual spray balls, and (3) load cells. Bottom agitator dimensions (approx.): 6 ft. 2 in. L x 1 ft. W. Top agitator dimensions: 2 ft. 1 in. L x 4 in. W. Reliance Electric Motor, 5-2.5 hp, 1725/860 rpm, 575/575 V, 5.44/4.32 amps, 60 Hz, 3 phase. Final rpm: 48/24. Inlets/Outlets (product): (1) 4 in. diameter S-Line fitting, (2) 3 in. diameter S-Line fitting, (1) 1 ft. 6 in. diameter manhole with lid, (1) 4 in. diameter S-Line fitting. Inlets/Outlets (media): (12) 2 in. diameter S-Line fittings. Overall dimensions: 8 ft. 8 in. L x 7 ft. 5 in. W x 12 ft. 9 in. H.