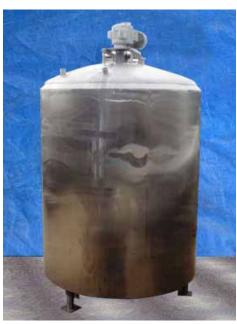

Cherry Burrell Stainless Steel Jacketed Batch Tank. Approximate capacity: 2500 gallons. Inside dimensions: 83 in. dia. x 99 in. straight wall. Tank comes equipped with top and bottom agitators, dual spray balls, and (3) load cells. Bottom agitator dimensions (approx.): 6 ft. 2 in. L x 1 ft. W. Top agitator dimensions: 2 ft. 1 in. L x 4 in. W. Reliance Electric Motor, 5-2.5 hp, 1725/860 rpm, 575/575 V, 5.44/4.32 amps, 60 Hz, 3 phase. Final rpm: 48/24. Inlets/Outlets (product): (1) 4 in. diameter S-Line fitting, (2) 3 in. diameter S-Line fitting, (1) 1 ft. 6 in. diameter manhole with lid, (1) 4 in. diameter S-Line fitting. Inlets/Outlets (media): (12) 2 in. diameter S-Line fittings. Overall dimensions: 8 ft. 8 in. L x 7 ft. 5 in. W x 12 ft. 9 in. H.