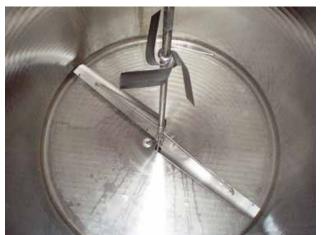

Cherry Burrell Stainless Steel Jacketed Batch Tank. Approximate capacity: 2500 gallons. Inside dimensions: 83 in. dia. x 99 in. straight wall. Tank comes equipped with top and bottom agitators, dual spray balls, and (3) load cells. Bottom agitator dimensions (approx.): 6 ft. 2 in. L x 1 ft. W. Top agitator dimensions: 2 ft. 1 in. L x 4 in. W. Reliance Electric Motor, 5-2.5 hp, 1725/860 rpm, 575/575 V, 5.44/4.32 amps, 60 Hz, 3 phase. Final rpm: 48/24. Inlets/Outlets (product): (1) 4 in. diameter S-Line fitting, (2) 3 in. diameter S-Line fitting, (1) 1 ft. 6 in. diameter manhole with lid, (1) 4 in. diameter S-Line fitting. Inlets/Outlets (media): (12) 2 in. diameter S-Line fittings. Overall dimensions: 8 ft. 8 in. L x 7 ft. 5 in. W x 12 ft. 9 in. H.