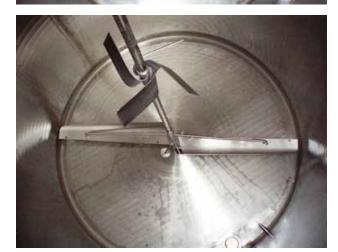

Cherry Burrell Stainless Steel Jacketed Batch Tank. Approximate capacity: 2500 gallons. Inside dimensions: 83 in. dia. x 99 in. straight wall. Tank comes equipped with top and bottom agitators, dual spray balls, and (3) load cells. Bottom agitator dimensions (approx.): 6 ft. 2 in. L x 1 ft. W. Top agitator dimensions: 2 ft. 1 in. L x 4 in. W. Reliance Electric Motor, 5-2.5 hp, 1725/860 rpm, 575/575 V, 5.44/4.32 amps, 60 Hz, 3 phase. Final rpm: 48/24. Inlets/Outlets (product): (1) 4 in. diameter S-Line fitting, (2) 3 in. diameter S-Line fitting, (1) 1 ft. 6 in. diameter manhole with lid, (1) 4 in. diameter S-Line fitting. Inlets/Outlets (media): (12) 2 in. diameter S-Line fittings. Overall dimensions: 8 ft. 8 in. L x 7 ft. 5 in. W x 12 ft. 9 in. H.