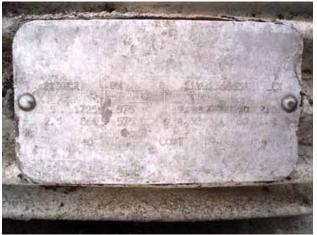

Cherry Burrell Stainless Steel Jacketed Batch Tank. Approximate capacity: 2500 gallons. Inside dimensions: 83 in. dia. x 99 in. straight wall. Tank comes equipped with top and bottom agitators, dual spray balls, and (3) load cells. Bottom agitator dimensions (approx.): 6 ft. 2 in. L x 1 ft. W. Top agitator dimensions: 2 ft. 1 in. L x 4 in. W. Reliance Electric Motor, 5-2.5 hp, 1725/860 rpm, 575/575 V, 5.44/4.32 amps, 60 Hz, 3 phase. Final rpm: 48/24. Inlets/Outlets (product): (1) 4 in. diameter S-Line fitting, (2) 3 in. diameter S-Line fitting, (1) 1 ft. 6 in. diameter manhole with lid, (1) 4 in. diameter S-Line fitting. Inlets/Outlets (media): (12) 2 in. diameter S-Line fittings. Overall dimensions: 8 ft. 8 in. L x 7 ft. 5 in. W x 12 ft. 9 in. H.