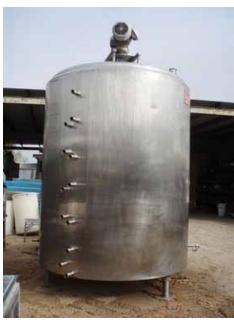

Cherry Burrell Stainless Steel Jacketed Batch Tank. Approximate capacity: 2500 gallons. Inside dimensions: 83 in. dia. x 99 in. straight wall. Tank comes equipped with top and bottom agitators, dual spray balls, and (3) load cells. Bottom agitator dimensions (approx.): 6 ft. 2 in. L x 1 ft. W. Top agitator dimensions: 2 ft. 1 in. L x 4 in. W. Reliance Electric Motor, 5-2.5 hp, 1725/860 rpm, 575/575 V, 5.44/4.32 amps, 60 Hz, 3 phase. Final rpm: 48/24. Inlets/Outlets (product): (1) 4 in. diameter S-Line fitting, (2) 3 in. diameter S-Line fitting, (1) 1 ft. 6 in. diameter manhole with lid, (1) 4 in. diameter S-Line fitting. Inlets/Outlets (media): (12) 2 in. diameter S-Line fittings. Overall dimensions: 8 ft. 8 in. L x 7 ft. 5 in. W x 12 ft. 9 in. H.