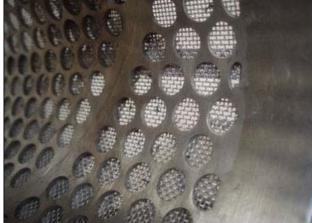

(4) Cherry-Burrell In-line Stainless Steel Strainer Filters. All include a 0.021 inch, reusable mesh screen. (3) units of description and size: Inlets/outlets: 2 in. S-Line fittings, (1) 1 in. FNPT ball valve for flushing, side mounted. Overall dimensions: 1 ft.  $\frac{1}{2}$  in. L x 4-1/2 in. W x 2 ft. 10 in. H. (1) unit of description and size: Inlets/outlets: (3) 3 in. S-line fitting, with butterfly shut of valve at the output. Overall dimensions: 10-1/4 in. L x 4-1/2 in. W x 3 ft. 2-1/4 in. H.(ACN22).