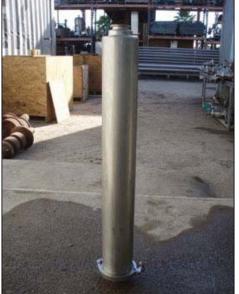

(4) Cherry-Burrell In-line Stainless Steel Strainer Filters. All include a 0.021 inch, reusable mesh screen. (3) units of description and size: Inlets/outlets: 2 in. S-Line fittings, (1) 1 in. FNPT ball valve for flushing, side mounted. Overall dimensions: 1 ft.  $\frac{1}{2}$  in. L x 4-1/2 in. W x 2 ft. 10 in. H. (1) unit of description and size: Inlets/outlets: (3) 3 in. S-line fitting, with butterfly shut of valve at the output. Overall dimensions: 10-1/4 in. L x 4-1/2 in. W x 3 ft. 2-1/4 in. H.(ACN22).