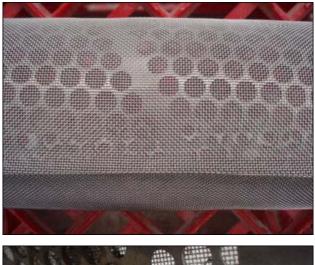

(4) Cherry-Burrell In-line Stainless Steel Strainer Filters. All include a 0.021 inch, reusable mesh screen. (3) units of description and size: Inlets/outlets: 2 in. S-Line fittings, (1) 1 in. FNPT ball valve for flushing, side mounted. Overall dimensions: 1 ft.  $\frac{1}{2}$  in. L x 4-1/2 in. W x 2 ft. 10 in. H. (1) unit of description and size: Inlets/outlets: (3) 3 in. S-line fitting, with butterfly shut of valve at the output. Overall dimensions: 10-1/4 in. L x 4-1/2 in. W x 3 ft. 2-1/4 in. H.(ACN22).