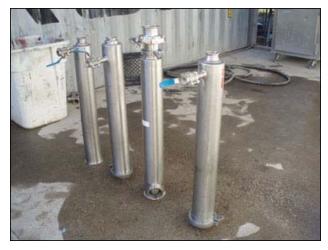

| Cherry-Burrell In-line Stainless Steel Strainer Filters |            |
|---------------------------------------------------------|------------|
| Mfg: Cherry-Burrell                                     | Model:     |
| Stock No: SPGT089G                                      | Serial No: |

(4) Cherry-Burrell In-line Stainless Steel Strainer Filters. All include a 0.021 inch, reusable mesh screen. (3) units of description and size: Inlets/outlets: 2 in. S-Line fittings, (1) 1 in. FNPT ball valve for flushing, side mounted. Overall dimensions: 1 ft.  $\frac{1}{2}$  in. L x 4-1/2 in. W x 2 ft. 10 in. H. (1) unit of description and size: Inlets/outlets: (3) 3 in. S-line fitting, with butterfly shut of valve at the output. Overall dimensions: 10-1/4 in. L x 4-1/2 in. W x 3 ft. 2-1/4 in. H.(ACN22).