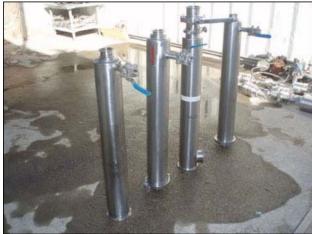

| Cherry-Burrell In-line Stainless Steel Strainer Filters |            |
|---------------------------------------------------------|------------|
| Mfg: Cherry-Burrell                                     | Model:     |
| Stock No: SPGT089G                                      | Serial No: |

(4) Cherry-Burrell In-line Stainless Steel Strainer Filters. All include a 0.021 inch, reusable mesh screen. (3) units of description and size: Inlets/outlets: 2 in. S-Line fittings, (1) 1 in. FNPT ball valve for flushing, side mounted. Overall dimensions: 1 ft.  $\frac{1}{2}$  in. L x 4-1/2 in. W x 2 ft. 10 in. H. (1) unit of description and size: Inlets/outlets: (3) 3 in. S-line fitting, with butterfly shut of valve at the output. Overall dimensions: 10-1/4 in. L x 4-1/2 in. W x 3 ft. 2-1/4 in. H.(ACN22).