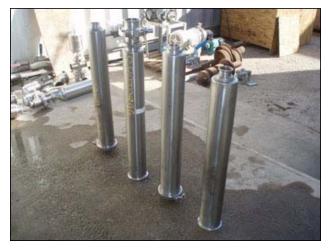

(4) Cherry-Burrell In-line Stainless Steel Strainer Filters. All include a 0.021 inch, reusable mesh screen. (3) units of description and size: Inlets/outlets: 2 in. S-Line fittings, (1) 1 in. FNPT ball valve for flushing, side mounted. Overall dimensions: 1 ft.  $\frac{1}{2}$  in. L x 4-1/2 in. W x 2 ft. 10 in. H. (1) unit of description and size: Inlets/outlets: (3) 3 in. S-line fitting, with butterfly shut of valve at the output. Overall dimensions: 10-1/4 in. L x 4-1/2 in. W x 3 ft. 2-1/4 in. H.(ACN22).