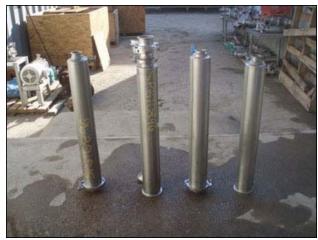

(4) Cherry-Burrell In-line Stainless Steel Strainer Filters. All include a 0.021 inch, reusable mesh screen. (3) units of description and size: Inlets/outlets: 2 in. S-Line fittings, (1) 1 in. FNPT ball valve for flushing, side mounted. Overall dimensions: 1 ft.  $\frac{1}{2}$  in. L x 4-1/2 in. W x 2 ft. 10 in. H. (1) unit of description and size: Inlets/outlets: (3) 3 in. S-line fitting, with butterfly shut of valve at the output. Overall dimensions: 10-1/4 in. L x 4-1/2 in. W x 3 ft. 2-1/4 in. H.(ACN22).