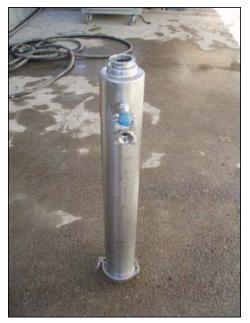

(4) Cherry-Burrell In-line Stainless Steel Strainer Filters. All include a 0.021 inch, reusable mesh screen. (3) units of description and size: Inlets/outlets: 2 in. S-Line fittings, (1) 1 in. FNPT ball valve for flushing, side mounted. Overall dimensions: 1 ft.  $\frac{1}{2}$  in. L x 4-1/2 in. W x 2 ft. 10 in. H. (1) unit of description and size: Inlets/outlets: (3) 3 in. S-line fitting, with butterfly shut of valve at the output. Overall dimensions: 10-1/4 in. L x 4-1/2 in. W x 3 ft. 2-1/4 in. H.(ACN22).