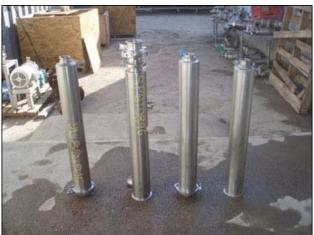

(4) Cherry-Burrell In-line Stainless Steel Strainer Filters. All include a 0.021 inch, reusable mesh screen. (3) units of description and size: Inlets/outlets: 2 in. S-Line fittings, (1) 1 in. FNPT ball valve for flushing, side mounted. Overall dimensions: 1 ft.  $\frac{1}{2}$  in. L x 4-1/2 in. W x 2 ft. 10 in. H. (1) unit of description and size: Inlets/outlets: (3) 3 in. S-line fitting, with butterfly shut of valve at the output. Overall dimensions: 10-1/4 in. L x 4-1/2 in. W x 3 ft. 2-1/4 in. H.(ACN22).