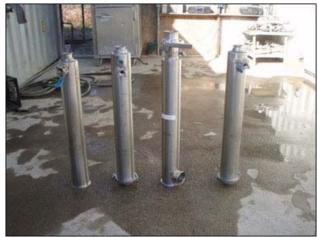

(4) Cherry-Burrell In-line Stainless Steel Strainer Filters. All include a 0.021 inch, reusable mesh screen. (3) units of description and size: Inlets/outlets: 2 in. S-Line fittings, (1) 1 in. FNPT ball valve for flushing, side mounted. Overall dimensions: 1 ft.  $\frac{1}{2}$  in. L x 4-1/2 in. W x 2 ft. 10 in. H. (1) unit of description and size: Inlets/outlets: (3) 3 in. S-line fitting, with butterfly shut of valve at the output. Overall dimensions: 10-1/4 in. L x 4-1/2 in. W x 3 ft. 2-1/4 in. H.(ACN22).