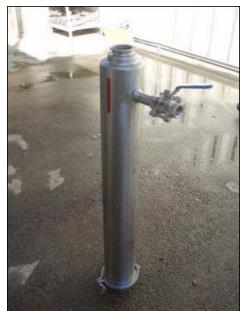

(4) Cherry-Burrell In-line Stainless Steel Strainer Filters. All include a 0.021 inch, reusable mesh screen. (3) units of description and size: Inlets/outlets: 2 in. S-Line fittings, (1) 1 in. FNPT ball valve for flushing, side mounted. Overall dimensions: 1 ft.  $\frac{1}{2}$  in. L x 4-1/2 in. W x 2 ft. 10 in. H. (1) unit of description and size: Inlets/outlets: (3) 3 in. S-line fitting, with butterfly shut of valve at the output. Overall dimensions: 10-1/4 in. L x 4-1/2 in. W x 3 ft. 2-1/4 in. H.(ACN22).