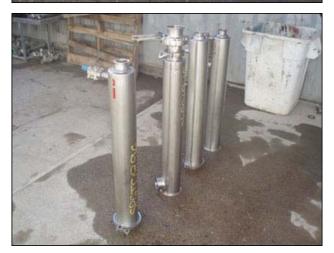

| Cherry-Burrell In-line Stainless Steel Strainer Filters |            |
|---------------------------------------------------------|------------|
| Mfg: Cherry-Burrell                                     | Model:     |
| Stock No: SPGT089G                                      | Serial No: |

(4) Cherry-Burrell In-line Stainless Steel Strainer Filters. All include a 0.021 inch, reusable mesh screen. (3) units of description and size: Inlets/outlets: 2 in. S-Line fittings, (1) 1 in. FNPT ball valve for flushing, side mounted. Overall dimensions: 1 ft.  $\frac{1}{2}$  in. L x 4-1/2 in. W x 2 ft. 10 in. H. (1) unit of description and size: Inlets/outlets: (3) 3 in. S-line fitting, with butterfly shut of valve at the output. Overall dimensions: 10-1/4 in. L x 4-1/2 in. W x 3 ft. 2-1/4 in. H.(ACN22).