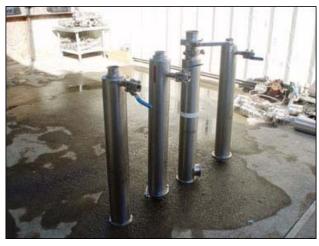

| Cherry-Burrell In-line Stainless Steel Strainer Filters |            |
|---------------------------------------------------------|------------|
| Mfg: Cherry-Burrell                                     | Model:     |
| Stock No: SPGT089G                                      | Serial No: |

(4) Cherry-Burrell In-line Stainless Steel Strainer Filters. All include a 0.021 inch, reusable mesh screen. (3) units of description and size: Inlets/outlets: 2 in. S-Line fittings, (1) 1 in. FNPT ball valve for flushing, side mounted. Overall dimensions: 1 ft.  $\frac{1}{2}$  in. L x 4-1/2 in. W x 2 ft. 10 in. H. (1) unit of description and size: Inlets/outlets: (3) 3 in. S-line fitting, with butterfly shut of valve at the output. Overall dimensions: 10-1/4 in. L x 4-1/2 in. W x 3 ft. 2-1/4 in. H.(ACN22).