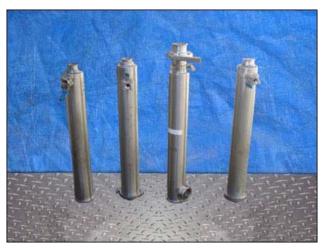

(4) Cherry-Burrell In-line Stainless Steel Strainer Filters. All include a 0.021 inch, reusable mesh screen. (3) units of description and size: Inlets/outlets: 2 in. S-Line fittings, (1) 1 in. FNPT ball valve for flushing, side mounted. Overall dimensions: 1 ft.  $\frac{1}{2}$  in. L x 4-1/2 in. W x 2 ft. 10 in. H. (1) unit of description and size: Inlets/outlets: (3) 3 in. S-line fitting, with butterfly shut of valve at the output. Overall dimensions: 10-1/4 in. L x 4-1/2 in. W x 3 ft. 2-1/4 in. H.(ACN22).