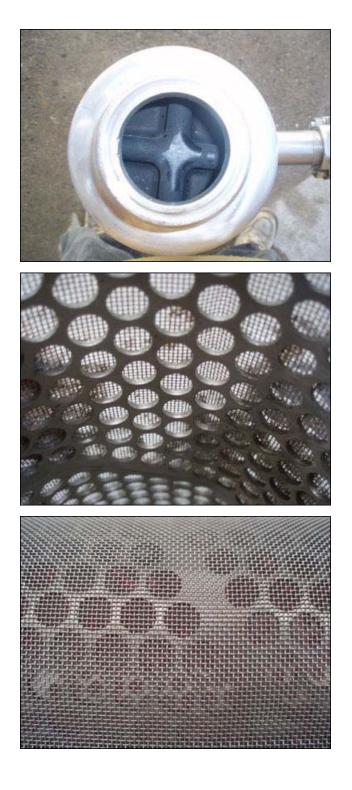

(4) Cherry-Burrell In-line Stainless Steel Strainer Filters. All include a 0.021 inch, reusable mesh screen. (3) units of description and size: Inlets/outlets: 2 in. S-Line fittings, (1) 1 in. FNPT ball valve for flushing, side mounted. Overall dimensions: 1 ft.  $\frac{1}{2}$  in. L x 4-1/2 in. W x 2 ft. 10 in. H. (1) unit of description and size: Inlets/outlets: (3) 3 in. S-line fitting, with butterfly shut of valve at the output. Overall dimensions: 10-1/4 in. L x 4-1/2 in. W x 3 ft. 2-1/4 in. H.(ACN22).