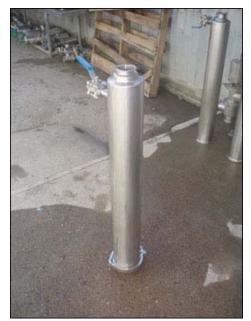

(4) Cherry-Burrell In-line Stainless Steel Strainer Filters. All include a 0.021 inch, reusable mesh screen. (3) units of description and size: Inlets/outlets: 2 in. S-Line fittings, (1) 1 in. FNPT ball valve for flushing, side mounted. Overall dimensions: 1 ft.  $\frac{1}{2}$  in. L x 4-1/2 in. W x 2 ft. 10 in. H. (1) unit of description and size: Inlets/outlets: (3) 3 in. S-line fitting, with butterfly shut of valve at the output. Overall dimensions: 10-1/4 in. L x 4-1/2 in. W x 3 ft. 2-1/4 in. H.(ACN22).