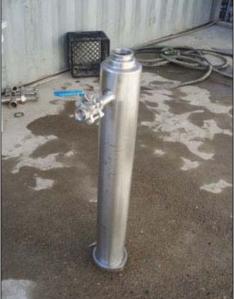

(4) Cherry-Burrell In-line Stainless Steel Strainer Filters. All include a 0.021 inch, reusable mesh screen. (3) units of description and size: Inlets/outlets: 2 in. S-Line fittings, (1) 1 in. FNPT ball valve for flushing, side mounted. Overall dimensions: 1 ft.  $\frac{1}{2}$  in. L x 4-1/2 in. W x 2 ft. 10 in. H. (1) unit of description and size: Inlets/outlets: (3) 3 in. S-line fitting, with butterfly shut of valve at the output. Overall dimensions: 10-1/4 in. L x 4-1/2 in. W x 3 ft. 2-1/4 in. H.(ACN22).