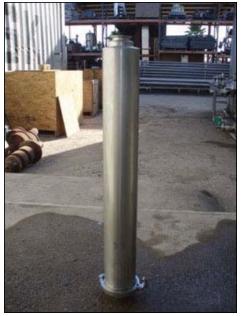

(4) Cherry-Burrell In-line Stainless Steel Strainer Filters. All include a 0.021 inch, reusable mesh screen. (3) units of description and size: Inlets/outlets: 2 in. S-Line fittings, (1) 1 in. FNPT ball valve for flushing, side mounted. Overall dimensions: 1 ft.  $\frac{1}{2}$  in. L x 4-1/2 in. W x 2 ft. 10 in. H. (1) unit of description and size: Inlets/outlets: (3) 3 in. S-line fitting, with butterfly shut of valve at the output. Overall dimensions: 10-1/4 in. L x 4-1/2 in. W x 3 ft. 2-1/4 in. H.(ACN22).