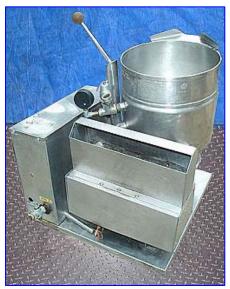

| Groen Gas-Fired Jacketed Kettle- 5 Gallon |                   |
|-------------------------------------------|-------------------|
| Mfg: Groen                                | Model: TDH/20     |
| Stock No. SPPP386A.a                      | Serial No. 131786 |

Groen Gas-Fired Jacketed Kettle- 5 Gallon. Model: TDH/20. NB & S/N: 131786. Stainless steel. MAWP: 50 psi @ 300 °F, MDMT: 50 °F @ 50 psi. The Groen Model TDH 20-quart is a self-contained, steam jacketed unit, operating from gas heated steam. Typical applications: browning meats, sauces, vegetables, seafood, soups, rice, pasta, stews, pie fillings, reheating cook-chill & prepared foods. Main burner operation/system includes: thermostat, pressure gauge, gas regulator valve, heating indicator lamp, on/off switch. Front mounted water level sight glass: 1-1/4 in dia. Natural gas, input rate: 0.92 hp (boiler) (31000 BTU/hr) with (8) burners. Steam outlet: 15-1/2 in. L x 2 in. W. Manifold gas pressure: 3.5 in. W C. Electric requirements: 115 V, 60 Hz, 1 amp, 1 phase. Jacket inlet/outlet: (2) 1 in. threaded female. Overall dimensions: 34 in. L x 26 in. W x 31 in. H.