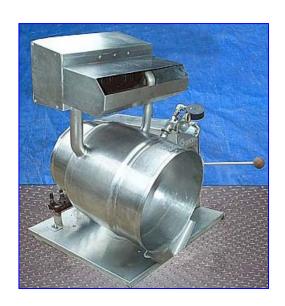

| Groen Gas-Fired Jacketed Kettle- 5 Gallon |                   |
|-------------------------------------------|-------------------|
| Mfg: Groen                                | Model: TDH/20     |
| Stock No. SPPP386A.a                      | Serial No. 131786 |

Groen Gas-Fired Jacketed Kettle- 5 Gallon. Model: TDH/20. NB & S/N: 131786. Stainless steel. MAWP: 50 psi @ 300 °F, MDMT: 50 °F @ 50 psi. The Groen Model TDH 20-quart is a self-contained, steam jacketed unit, operating from gas heated steam. Typical applications: browning meats, sauces, vegetables, seafood, soups, rice, pasta, stews, pie fillings, reheating cook-chill & prepared foods. Main burner operation/system includes: thermostat, pressure gauge, gas regulator valve, heating indicator lamp, on/off switch. Front mounted water level sight glass: 1-1/4 in dia. Natural gas, input rate: 0.92 hp (boiler) (31000 BTU/hr) with (8) burners. Steam outlet: 15-1/2 in. L x 2 in. W. Manifold gas pressure: 3.5 in. W C. Electric requirements: 115 V, 60 Hz, 1 amp, 1 phase. Jacket inlet/outlet: (2) 1 in. threaded female. Overall dimensions: 34 in. L x 26 in. W x 31 in. H.