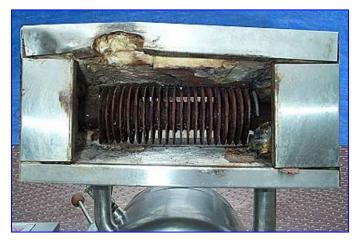

Groen Gas-Fired Jacketed Kettle- 5 Gallon. Model: TDH/20. NB & S/N: 131786. Stainless steel. MAWP: 50 psi @ 300 °F, MDMT: 50 °F @ 50 psi. The Groen Model TDH 20-quart is a self-contained, steam jacketed unit, operating from gas heated steam. Typical applications: browning meats, sauces, vegetables, seafood, soups, rice, pasta, stews, pie fillings, reheating cook-chill & prepared foods. Main burner operation/system includes: thermostat, pressure gauge, gas regulator valve, heating indicator lamp, on/off switch. Front mounted water level sight glass: 1-1/4 in dia. Natural gas, input rate: 0.92 hp (boiler) (31000 BTU/hr) with (8) burners. Steam outlet: 15-1/2 in. L x 2 in. W. Manifold gas pressure: 3.5 in. W C. Electric requirements: 115 V, 60 Hz, 1 amp, 1 phase. Jacket inlet/outlet: (2) 1 in. threaded female. Overall dimensions: 34 in. L x 26 in. W x 31 in. H.