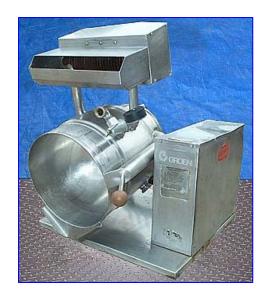

| Groen Gas-Fired Jacketed Kettle- 5 Gallon |                   |
|-------------------------------------------|-------------------|
| Mfg: Groen                                | Model: TDH/20     |
| Stock No. SPPP386A.a                      | Serial No. 131786 |

Groen Gas-Fired Jacketed Kettle- 5 Gallon. Model: TDH/20. NB & S/N: 131786. Stainless steel. MAWP: 50 psi @ 300 °F, MDMT: 50 °F @ 50 psi. The Groen Model TDH 20-quart is a self-contained, steam jacketed unit, operating from gas heated steam. Typical applications: browning meats, sauces, vegetables, seafood, soups, rice, pasta, stews, pie fillings, reheating cook-chill & prepared foods. Main burner operation/system includes: thermostat, pressure gauge, gas regulator valve, heating indicator lamp, on/off switch. Front mounted water level sight glass: 1-1/4 in dia. Natural gas, input rate: 0.92 hp (boiler) (31000 BTU/hr) with (8) burners. Steam outlet: 15-1/2 in. L x 2 in. W. Manifold gas pressure: 3.5 in. W C. Electric requirements: 115 V, 60 Hz, 1 amp, 1 phase. Jacket inlet/outlet: (2) 1 in. threaded female. Overall dimensions: 34 in. L x 26 in. W x 31 in. H.