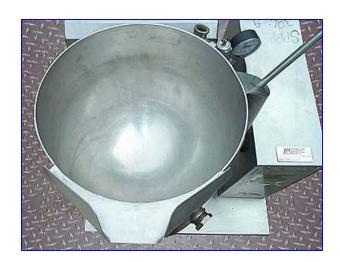

| Groen Gas-Fired Jacketed Kettle- 5 Gallon |                   |
|-------------------------------------------|-------------------|
| Mfg: Groen                                | Model: TDH/20     |
| Stock No. SPPP386A.a                      | Serial No. 131786 |

Groen Gas-Fired Jacketed Kettle- 5 Gallon. Model: TDH/20. NB & S/N: 131786. Stainless steel. MAWP: 50 psi @ 300 °F, MDMT: 50 °F @ 50 psi. The Groen Model TDH 20-quart is a self-contained, steam jacketed unit, operating from gas heated steam. Typical applications: browning meats, sauces, vegetables, seafood, soups, rice, pasta, stews, pie fillings, reheating cook-chill & prepared foods. Main burner operation/system includes: thermostat, pressure gauge, gas regulator valve, heating indicator lamp, on/off switch. Front mounted water level sight glass: 1-1/4 in dia. Natural gas, input rate: 0.92 hp (boiler) (31000 BTU/hr) with (8) burners. Steam outlet: 15-1/2 in. L x 2 in. W. Manifold gas pressure: 3.5 in. W C. Electric requirements: 115 V, 60 Hz, 1 amp, 1 phase. Jacket inlet/outlet: (2) 1 in. threaded female. Overall dimensions: 34 in. L x 26 in. W x 31 in. H.