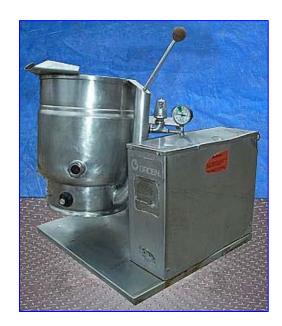

| Groen Gas-Fired Jacketed Kettle- 5 Gallon |                   |
|-------------------------------------------|-------------------|
| Mfg: Groen                                | Model: TDH/20     |
| Stock No. SPPP386A.a                      | Serial No. 131786 |

Groen Gas-Fired Jacketed Kettle- 5 Gallon. Model: TDH/20. NB & S/N: 131786. Stainless steel. MAWP: 50 psi @ 300 °F, MDMT: 50 °F @ 50 psi. The Groen Model TDH 20-quart is a self-contained, steam jacketed unit, operating from gas heated steam. Typical applications: browning meats, sauces, vegetables, seafood, soups, rice, pasta, stews, pie fillings, reheating cook-chill & prepared foods. Main burner operation/system includes: thermostat, pressure gauge, gas regulator valve, heating indicator lamp, on/off switch. Front mounted water level sight glass: 1-1/4 in dia. Natural gas, input rate: 0.92 hp (boiler) (31000 BTU/hr) with (8) burners. Steam outlet: 15-1/2 in. L x 2 in. W. Manifold gas pressure: 3.5 in. W C. Electric requirements: 115 V, 60 Hz, 1 amp, 1 phase. Jacket inlet/outlet: (2) 1 in. threaded female. Overall dimensions: 34 in. L x 26 in. W x 31 in. H.