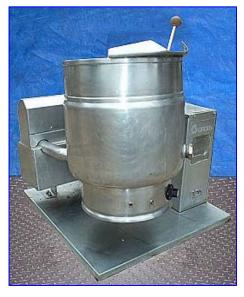

| Groen Gas-Fired Jacketed Kettle- 5 Gallon |                   |
|-------------------------------------------|-------------------|
| Mfg: Groen                                | Model: TDH/20     |
| Stock No. SPPP386A.a                      | Serial No. 131786 |

Groen Gas-Fired Jacketed Kettle- 5 Gallon. Model: TDH/20. NB & S/N: 131786. Stainless steel. MAWP: 50 psi @ 300 °F, MDMT: 50 °F @ 50 psi. The Groen Model TDH 20-quart is a self-contained, steam jacketed unit, operating from gas heated steam. Typical applications: browning meats, sauces, vegetables, seafood, soups, rice, pasta, stews, pie fillings, reheating cook-chill & prepared foods. Main burner operation/system includes: thermostat, pressure gauge, gas regulator valve, heating indicator lamp, on/off switch. Front mounted water level sight glass: 1-1/4 in dia. Natural gas, input rate: 0.92 hp (boiler) (31000 BTU/hr) with (8) burners. Steam outlet: 15-1/2 in. L x 2 in. W. Manifold gas pressure: 3.5 in. W C. Electric requirements: 115 V, 60 Hz, 1 amp, 1 phase. Jacket inlet/outlet: (2) 1 in. threaded female. Overall dimensions: 34 in. L x 26 in. W x 31 in. H.