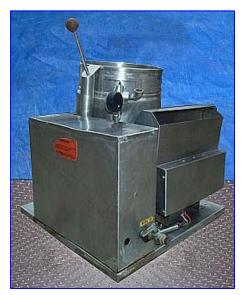

| Groen Gas-Fired Jacketed Kettle- 5 Gallon |                   |
|-------------------------------------------|-------------------|
| Mfg: Groen                                | Model: TDH/20     |
| Stock No. SPPP386A.a                      | Serial No. 131786 |

Groen Gas-Fired Jacketed Kettle- 5 Gallon. Model: TDH/20. NB & S/N: 131786. Stainless steel. MAWP: 50 psi @ 300 °F, MDMT: 50 °F @ 50 psi. The Groen Model TDH 20-quart is a self-contained, steam jacketed unit, operating from gas heated steam. Typical applications: browning meats, sauces, vegetables, seafood, soups, rice, pasta, stews, pie fillings, reheating cook-chill & prepared foods. Main burner operation/system includes: thermostat, pressure gauge, gas regulator valve, heating indicator lamp, on/off switch. Front mounted water level sight glass: 1-1/4 in dia. Natural gas, input rate: 0.92 hp (boiler) (31000 BTU/hr) with (8) burners. Steam outlet: 15-1/2 in. L x 2 in. W. Manifold gas pressure: 3.5 in. W C. Electric requirements: 115 V, 60 Hz, 1 amp, 1 phase. Jacket inlet/outlet: (2) 1 in. threaded female. Overall dimensions: 34 in. L x 26 in. W x 31 in. H.