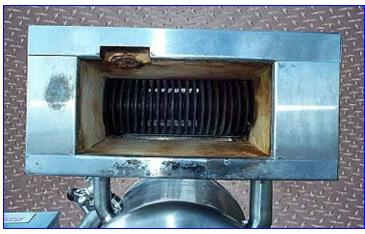

Groen Gas-Fired Jacketed Kettle- 5 Gallon. Model: TDH/20. NB & S/N: 31716. Stainless steel. MAWP: 50 psi @ 300 °F, MDMT: 50 °F @ 50 psi. The Groen Model TDH 20 quart is a self-contained, steam jacketed unit operating from a gas heated steam. Typical applications: browning meats, sauces, vegetables, seafood, soups, rice, pasta, stews, pie fillings, reheating cook-chill & prepared foods. Main burner operation/system includes: thermostat, pressure gauge, gas regulator valve, heating indicator lamp, on/off switch. Front mounted water level sight glass: 1-1/4 in dia. Natural gas, input rate: 0.92 hp (boiler) (31000 BTU/hr) with (8) burners. Manual tilt mechanism. Steam outlet: 15-1/2 in. L x 2 in. W. Manifold gas pressure: 3.5 in. W C. Electric requirements: 115 V, 60 Hz, 1 amp, 1 phase. Jacket inlet/outlet: (2) 1 in. threaded female. Overall dimensions: 34 in. L x 26 in. W x 31 in. H.