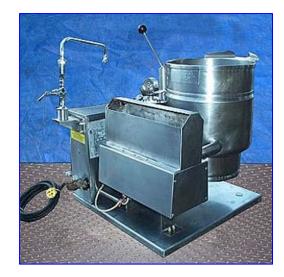

Groen Gas-Fired Jacketed Kettle- 5 Gallon. Model: TDH/20. NB & S/N: 31716. Stainless steel. MAWP: 50 psi @ 300 °F, MDMT: 50 °F @ 50 psi. The Groen Model TDH 20 quart is a self-contained, steam jacketed unit operating from a gas heated steam. Typical applications: browning meats, sauces, vegetables, seafood, soups, rice, pasta, stews, pie fillings, reheating cook-chill & prepared foods. Main burner operation/system includes: thermostat, pressure gauge, gas regulator valve, heating indicator lamp, on/off switch. Front mounted water level sight glass: 1-1/4 in dia. Natural gas, input rate: 0.92 hp (boiler) (31000 BTU/hr) with (8) burners. Manual tilt mechanism. Steam outlet: 15-1/2 in. L x 2 in. W. Manifold gas pressure: 3.5 in. W C. Electric requirements: 115 V, 60 Hz, 1 amp, 1 phase. Jacket inlet/outlet: (2) 1 in. threaded female. Overall dimensions: 34 in. L x 26 in. W x 31 in. H.