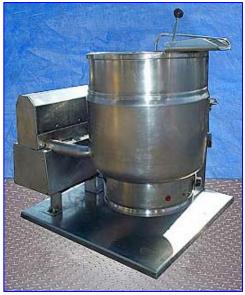

Groen Gas-Fired Jacketed Kettle- 5 Gallon. Model: TDH/20. NB & S/N: 31716. Stainless steel. MAWP: 50 psi @ 300 °F, MDMT: 50 °F @ 50 psi. The Groen Model TDH 20 quart is a self-contained, steam jacketed unit operating from a gas heated steam. Typical applications: browning meats, sauces, vegetables, seafood, soups, rice, pasta, stews, pie fillings, reheating cook-chill & prepared foods. Main burner operation/system includes: thermostat, pressure gauge, gas regulator valve, heating indicator lamp, on/off switch. Front mounted water level sight glass: 1-1/4 in dia. Natural gas, input rate: 0.92 hp (boiler) (31000 BTU/hr) with (8) burners. Manual tilt mechanism. Steam outlet: 15-1/2 in. L x 2 in. W. Manifold gas pressure: 3.5 in. W C. Electric requirements: 115 V, 60 Hz, 1 amp, 1 phase. Jacket inlet/outlet: (2) 1 in. threaded female. Overall dimensions: 34 in. L x 26 in. W x 31 in. H.