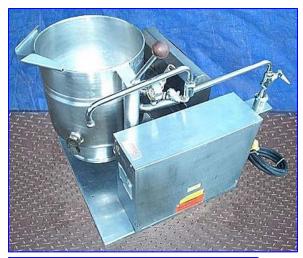

| Groen Gas-Fired Jacketed Kettle- 5 Gallon |                          |
|-------------------------------------------|--------------------------|
| Mfg: Groen                                | Model: TDH/20            |
| Stock No. SPPP425.1a                      | Serial No <u>.</u> 31716 |

Groen Gas-Fired Jacketed Kettle- 5 Gallon. Model: TDH/20. NB & S/N: 31716. Stainless steel. MAWP: 50 psi @ 300 °F, MDMT: 50 °F @ 50 psi. The Groen Model TDH 20 quart is a self-contained, steam jacketed unit operating from a gas heated steam. Typical applications: browning meats, sauces, vegetables, seafood, soups, rice, pasta, stews, pie fillings, reheating cook-chill & prepared foods. Main burner operation/system includes: thermostat, pressure gauge, gas regulator valve, heating indicator lamp, on/off switch. Front mounted water level sight glass: 1-1/4 in dia. Natural gas, input rate: 0.92 hp (boiler) (31000 BTU/hr) with (8) burners. Manual tilt mechanism. Steam outlet: 15-1/2 in. L x 2 in. W. Manifold gas pressure: 3.5 in. W C. Electric requirements: 115 V, 60 Hz, 1 amp, 1 phase. Jacket inlet/outlet: (2) 1 in. threaded female. Overall dimensions: 34 in. L x 26 in. W x 31 in. H.