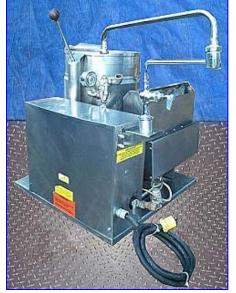

| Groen Gas-Fired Jacketed Kettle- 5 Gallon |                          |
|-------------------------------------------|--------------------------|
| Mfg: Groen                                | Model: TDH/20            |
| Stock No. SPPP425.1a                      | Serial No <u>.</u> 31716 |

Groen Gas-Fired Jacketed Kettle- 5 Gallon. Model: TDH/20. NB & S/N: 31716. Stainless steel. MAWP: 50 psi @ 300 °F, MDMT: 50 °F @ 50 psi. The Groen Model TDH 20 quart is a self-contained, steam jacketed unit operating from a gas heated steam. Typical applications: browning meats, sauces, vegetables, seafood, soups, rice, pasta, stews, pie fillings, reheating cook-chill & prepared foods. Main burner operation/system includes: thermostat, pressure gauge, gas regulator valve, heating indicator lamp, on/off switch. Front mounted water level sight glass: 1-1/4 in dia. Natural gas, input rate: 0.92 hp (boiler) (31000 BTU/hr) with (8) burners. Manual tilt mechanism. Steam outlet: 15-1/2 in. L x 2 in. W. Manifold gas pressure: 3.5 in. W C. Electric requirements: 115 V, 60 Hz, 1 amp, 1 phase. Jacket inlet/outlet: (2) 1 in. threaded female. Overall dimensions: 34 in. L x 26 in. W x 31 in. H.