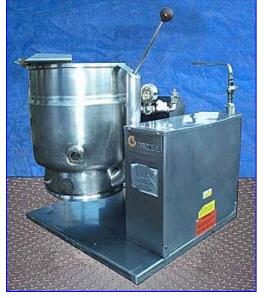

| Groen Gas-Fired Jacketed Kettle- 5 Gallon |                          |
|-------------------------------------------|--------------------------|
| Mfg: Groen                                | Model: TDH/20            |
| Stock No. SPPP425.1a                      | Serial No <u>.</u> 31716 |

Groen Gas-Fired Jacketed Kettle- 5 Gallon. Model: TDH/20. NB & S/N: 31716. Stainless steel. MAWP: 50 psi @ 300 °F, MDMT: 50 °F @ 50 psi. The Groen Model TDH 20 quart is a self-contained, steam jacketed unit operating from a gas heated steam. Typical applications: browning meats, sauces, vegetables, seafood, soups, rice, pasta, stews, pie fillings, reheating cook-chill & prepared foods. Main burner operation/system includes: thermostat, pressure gauge, gas regulator valve, heating indicator lamp, on/off switch. Front mounted water level sight glass: 1-1/4 in dia. Natural gas, input rate: 0.92 hp (boiler) (31000 BTU/hr) with (8) burners. Manual tilt mechanism. Steam outlet: 15-1/2 in. L x 2 in. W. Manifold gas pressure: 3.5 in. W C. Electric requirements: 115 V, 60 Hz, 1 amp, 1 phase. Jacket inlet/outlet: (2) 1 in. threaded female. Overall dimensions: 34 in. L x 26 in. W x 31 in. H.