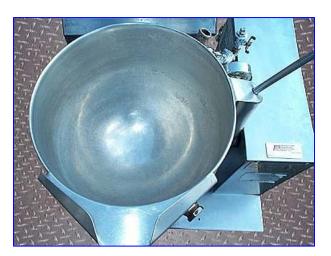

| Groen Gas-Fired Jacketed Kettle- 5 Gallon |                          |
|-------------------------------------------|--------------------------|
| Mfg: Groen                                | Model: TDH/20            |
| Stock No. SPPP425.1a                      | Serial No <u>.</u> 31716 |

Groen Gas-Fired Jacketed Kettle- 5 Gallon. Model: TDH/20. NB & S/N: 31716. Stainless steel. MAWP: 50 psi @ 300 °F, MDMT: 50 °F @ 50 psi. The Groen Model TDH 20 quart is a self-contained, steam jacketed unit operating from a gas heated steam. Typical applications: browning meats, sauces, vegetables, seafood, soups, rice, pasta, stews, pie fillings, reheating cook-chill & prepared foods. Main burner operation/system includes: thermostat, pressure gauge, gas regulator valve, heating indicator lamp, on/off switch. Front mounted water level sight glass: 1-1/4 in dia. Natural gas, input rate: 0.92 hp (boiler) (31000 BTU/hr) with (8) burners. Manual tilt mechanism. Steam outlet: 15-1/2 in. L x 2 in. W. Manifold gas pressure: 3.5 in. W C. Electric requirements: 115 V, 60 Hz, 1 amp, 1 phase. Jacket inlet/outlet: (2) 1 in. threaded female. Overall dimensions: 34 in. L x 26 in. W x 31 in. H.