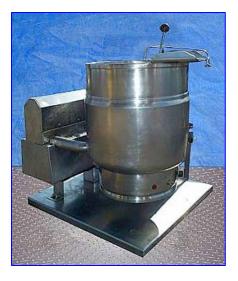

Groen Gas-Fired Jacketed Kettle- 5 Gallon. Model: TDH/20. NB & S/N: 31716. Stainless steel. MAWP: 50 psi @ 300 °F, MDMT: 50 °F @ 50 psi. The Groen Model TDH 20 quart is a self-contained, steam jacketed unit operating from a gas heated steam. Typical applications: browning meats, sauces, vegetables, seafood, soups, rice, pasta, stews, pie fillings, reheating cook-chill & prepared foods. Main burner operation/system includes: thermostat, pressure gauge, gas regulator valve, heating indicator lamp, on/off switch. Front mounted water level sight glass: 1-1/4 in dia. Natural gas, input rate: 0.92 hp (boiler) (31000 BTU/hr) with (8) burners. Manual tilt mechanism. Steam outlet: 15-1/2 in. L x 2 in. W. Manifold gas pressure: 3.5 in. W C. Electric requirements: 115 V, 60 Hz, 1 amp, 1 phase. Jacket inlet/outlet: (2) 1 in. threaded female. Overall dimensions: 34 in. L x 26 in. W x 31 in. H.