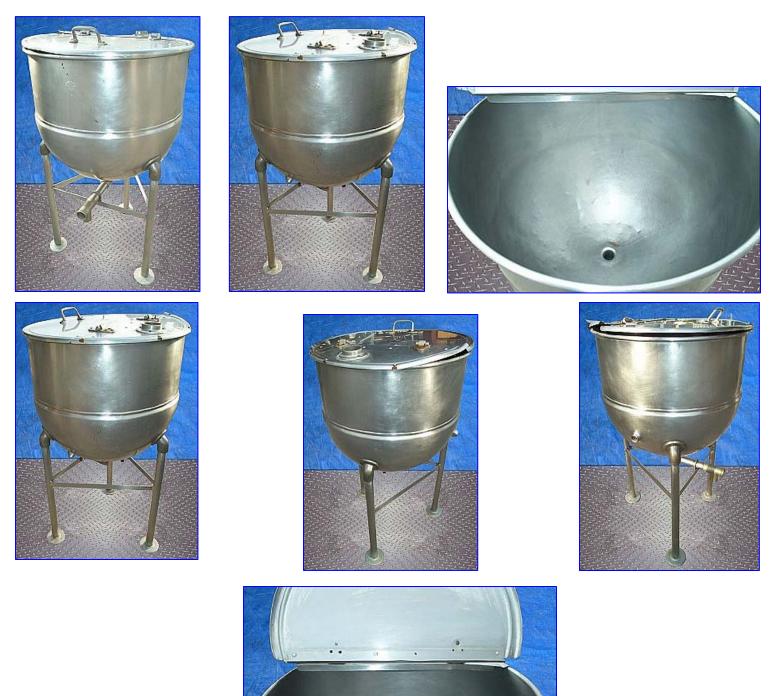

| Groen Stainless Steel Kettle- 30 Gallon |                         |
|-----------------------------------------|-------------------------|
| Mfg: Groen                              | Model:                  |
| Stock No. SPPP537.1a                    | Serial No <u>.</u> 9791 |

Groen Stainless Steel Kettle- 30 Gallon. S/N: 9791. Tank inlet: 2-1/4 threaded male; tank outlet: 2 in. threaded male. Jacket inlet/outlet: (2) 1 in. threaded male. Cover inlet: 2-1/4 in. threaded female. (3) Legs: 1-1/2 in. dia. x 25 in. L. Typical applications: wet roasting meat, soups, stews, stocks, poultry, sauces, pie fillings, vegetables, pasta, rice, gravies. Overall dimensions: 26 in L x 25 in. W x 45 in. H.