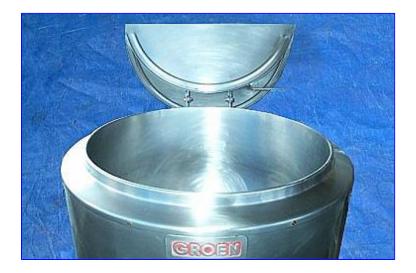

Groen Gas-Fired Steam Jacketed Kettle- 60 Gallon. Model: H60. S/N: 156 K. MAWP: 30 psi at 300 °F. Burner input: 4.0 boiler hp (135000 BTU/hr). Natural gas. Electric requirements: 115 V, 60 cycles. Typical applications: meat dishes, vegetables, soups, sauces, pasta, rice, potatoes, pie fillings, gravies, poultry, and seafood. Flip-top lid. Sight glass level indicator. Jacket inlet/outlet: 1 in. threaded (male). Tank (discharge): 1-1/2 in. threaded (male). Steam exhaust duct: 6 in. diameter. Overall dimensions: 38 in. diameter x 49 in. H.