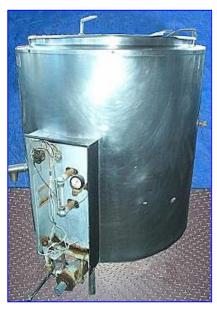

| Groen Gas-Fired Steam Jacketed Kettle- 60 Gallon |                          |
|--------------------------------------------------|--------------------------|
| Mfg: Groen                                       | Model: H60               |
| Stock No. SPPP605.3                              | Serial No <u>.</u> 156 K |

Groen Gas-Fired Steam Jacketed Kettle- 60 Gallon. Model: H60. S/N: 156 K. MAWP: 30 psi at 300 °F. Burner input: 4.0 boiler hp (135000 BTU/hr). Natural gas. Electric requirements: 115 V, 60 cycles. Typical applications: meat dishes, vegetables, soups, sauces, pasta, rice, potatoes, pie fillings, gravies, poultry, and seafood. Flip-top lid. Sight glass level indicator. Jacket inlet/outlet: 1 in. threaded (male). Tank (discharge): 1-1/2 in. threaded (male). Steam exhaust duct: 6 in. diameter. Overall dimensions: 38 in. diameter x 49 in. H.

BROEN MEG. CO. CONTRACT MAX. VEB 30 P.S.I. AT 300°F SERIAL NO. 156 I MODEL IF CO 1963 118 VOLTS PRASESOCYCLE. KW. AMPS 189.000 DTU/HR MAX BIRING RATE, NAT, GAS