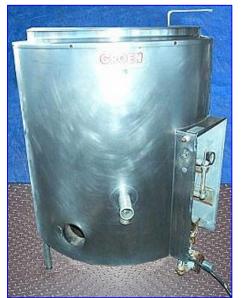

| Groen Gas-Fired Steam Jacketed Kettle- 60 Gallon |                          |
|--------------------------------------------------|--------------------------|
| Mfg: Groen                                       | Model: H60               |
| Stock No. SPPP605.3                              | Serial No <u>.</u> 156 K |

Groen Gas-Fired Steam Jacketed Kettle- 60 Gallon. Model: H60. S/N: 156 K. MAWP: 30 psi at 300 °F. Burner input: 4.0 boiler hp (135000 BTU/hr). Natural gas. Electric requirements: 115 V, 60 cycles. Typical applications: meat dishes, vegetables, soups, sauces, pasta, rice, potatoes, pie fillings, gravies, poultry, and seafood. Flip-top lid. Sight glass level indicator. Jacket inlet/outlet: 1 in. threaded (male). Tank (discharge): 1-1/2 in. threaded (male). Steam exhaust duct: 6 in. diameter. Overall dimensions: 38 in. diameter x 49 in. H.