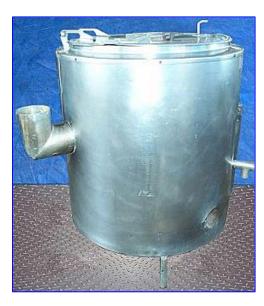

| Groen Gas-Fired Steam Jacketed Kettle- 60 Gallon |                          |
|--------------------------------------------------|--------------------------|
| Mfg: Groen                                       | Model: H60               |
| Stock No. SPPP605.3                              | Serial No <u>.</u> 156 K |

Groen Gas-Fired Steam Jacketed Kettle- 60 Gallon. Model: H60. S/N: 156 K. MAWP: 30 psi at 300 °F. Burner input: 4.0 boiler hp (135000 BTU/hr). Natural gas. Electric requirements: 115 V, 60 cycles. Typical applications: meat dishes, vegetables, soups, sauces, pasta, rice, potatoes, pie fillings, gravies, poultry, and seafood. Flip-top lid. Sight glass level indicator. Jacket inlet/outlet: 1 in. threaded (male). Tank (discharge): 1-1/2 in. threaded (male). Steam exhaust duct: 6 in. diameter. Overall dimensions: 38 in. diameter x 49 in. H.