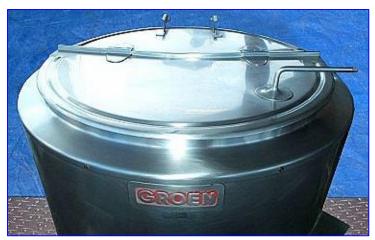

Groen Gas-Fired Steam Jacketed Kettle- 60 Gallon. Model: H60. S/N: 156 K. MAWP: 30 psi at 300 °F. Burner input: 4.0 boiler hp (135000 BTU/hr). Natural gas. Electric requirements: 115 V, 60 cycles. Typical applications: meat dishes, vegetables, soups, sauces, pasta, rice, potatoes, pie fillings, gravies, poultry, and seafood. Flip-top lid. Sight glass level indicator. Jacket inlet/outlet: 1 in. threaded (male). Tank (discharge): 1-1/2 in. threaded (male). Steam exhaust duct: 6 in. diameter. Overall dimensions: 38 in. diameter x 49 in. H.