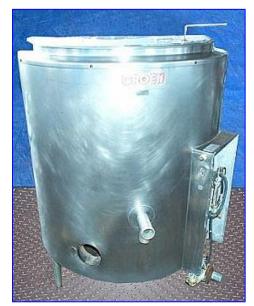

| Groen Gas-Fired Steam Jacketed Kettle- 60 Gallon |                          |
|--------------------------------------------------|--------------------------|
| Mfg: Groen                                       | Model: H60               |
| Stock No. SPPP605.3                              | Serial No <u>.</u> 156 K |

Groen Gas-Fired Steam Jacketed Kettle- 60 Gallon. Model: H60. S/N: 156 K. MAWP: 30 psi at 300 °F. Burner input: 4.0 boiler hp (135000 BTU/hr). Natural gas. Electric requirements: 115 V, 60 cycles. Typical applications: meat dishes, vegetables, soups, sauces, pasta, rice, potatoes, pie fillings, gravies, poultry, and seafood. Flip-top lid. Sight glass level indicator. Jacket inlet/outlet: 1 in. threaded (male). Tank (discharge): 1-1/2 in. threaded (male). Steam exhaust duct: 6 in. diameter. Overall dimensions: 38 in. diameter x 49 in. H.