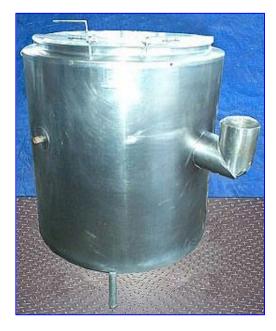

Groen Gas-Fired Steam Jacketed Kettle- 60 Gallon. Model: H60. S/N: 156 K. MAWP: 30 psi at 300 °F. Burner input: 4.0 boiler hp (135000 BTU/hr). Natural gas. Electric requirements: 115 V, 60 cycles. Typical applications: meat dishes, vegetables, soups, sauces, pasta, rice, potatoes, pie fillings, gravies, poultry, and seafood. Flip-top lid. Sight glass level indicator. Jacket inlet/outlet: 1 in. threaded (male). Tank (discharge): 1-1/2 in. threaded (male). Steam exhaust duct: 6 in. diameter. Overall dimensions: 38 in. diameter x 49 in. H.