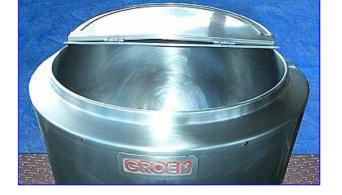

| Groen Gas-Fired Steam Jacketed Kettle- 60 Gallon |                          |
|--------------------------------------------------|--------------------------|
| Mfg: Groen                                       | Model: H60               |
| Stock No. SPPP605.3                              | Serial No <u>.</u> 156 K |

Groen Gas-Fired Steam Jacketed Kettle- 60 Gallon. Model: H60. S/N: 156 K. MAWP: 30 psi at 300 °F. Burner input: 4.0 boiler hp (135000 BTU/hr). Natural gas. Electric requirements: 115 V, 60 cycles. Typical applications: meat dishes, vegetables, soups, sauces, pasta, rice, potatoes, pie fillings, gravies, poultry, and seafood. Flip-top lid. Sight glass level indicator. Jacket inlet/outlet: 1 in. threaded (male). Tank (discharge): 1-1/2 in. threaded (male). Steam exhaust duct: 6 in. diameter. Overall dimensions: 38 in. diameter x 49 in. H.