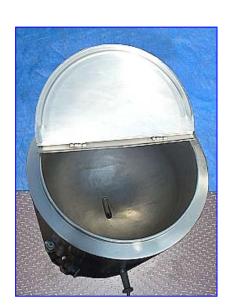

Groen Gas-Fired Steam Jacketed Kettle - 60 Gallon. Model: H60. S/N: 833. Gas-fired: natural or propane. Open top with lift-top lid. Great for chain restaurants, supermarkets, schools, and healthcare facilities. Inlets: (1) 2 in dia. NPT (Male), (1) 1/2 in. dia. NPT (male, jacket), (1) 1/2 in. dia. NPT (male, natural gas), (1) 4 in. dia. pilot access door. Outlets: (1) 1/2 in. dia. NPT (female, jacket), (1) 1-1/2 in. dia. discharge, (1) 6 in. dia. exhaust port. Overall dimensions: 46 in. L x 40 in. W x 49 in. H.