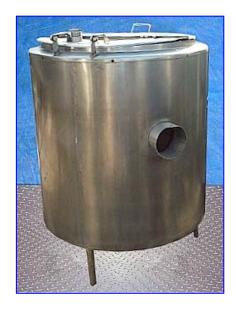

Groen Gas-Fired Steam Jacketed Kettle - 60 Gallon. Model: H60. S/N: 833. Gas-fired: natural or propane. Open top with lift-top lid. Great for chain restaurants, supermarkets, schools, and healthcare facilities. Inlets: (1) 2 in dia. NPT (Male), (1) 1/2 in. dia. NPT (male, jacket), (1) 1/2 in. dia. NPT (male, natural gas), (1) 4 in. dia. pilot access door. Outlets: (1) 1/2 in. dia. NPT (female, jacket), (1) 1-1/2 in. dia. discharge, (1) 6 in. dia. exhaust port. Overall dimensions: 46 in. L x 40 in. W x 49 in. H.