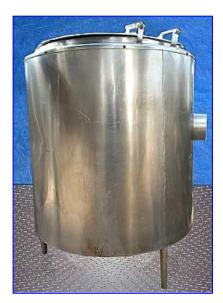

Groen Gas-Fired Steam Jacketed Kettle - 60 Gallon. Model: H60. S/N: 833. Gas-fired: natural or propane. Open top with lift-top lid. Great for chain restaurants, supermarkets, schools, and healthcare facilities. Inlets: (1) 2 in dia. NPT (Male), (1) 1/2 in. dia. NPT (male, jacket), (1) 1/2 in. dia. NPT (male, natural gas), (1) 4 in. dia. pilot access door. Outlets: (1) 1/2 in. dia. NPT (female, jacket), (1) 1-1/2 in. dia. discharge, (1) 6 in. dia. exhaust port. Overall dimensions: 46 in. L x 40 in. W x 49 in. H.