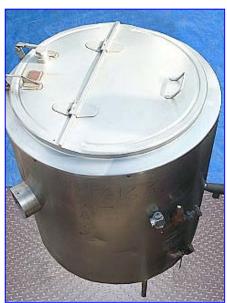

Groen Gas-Fired Steam Jacketed Kettle - 60 Gallon. Model: H60. S/N: 833. Gas-fired: natural or propane. Open top with lift-top lid. Great for chain restaurants, supermarkets, schools, and healthcare facilities. Inlets: (1) 2 in dia. NPT (Male), (1) 1/2 in. dia. NPT (male, jacket), (1) 1/2 in. dia. NPT (male, natural gas), (1) 4 in. dia. pilot access door. Outlets: (1) 1/2 in. dia. NPT (female, jacket), (1) 1-1/2 in. dia. discharge, (1) 6 in. dia. exhaust port. Overall dimensions: 46 in. L x 40 in. W x 49 in. H.