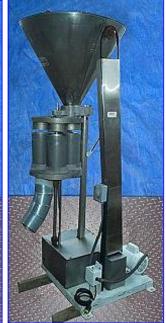

| Spee-Dee Volumetric Cup Filler |                 |  |  |  |
|--------------------------------|-----------------|--|--|--|
| Mfg: Spee-Dee                  | Model: HR-526-W |  |  |  |
| Stock No. SPPP669.5            | Serial No. 4059 |  |  |  |

Spee-Dee Volumetric Cup Filler. Model: HR-526-W. S/N: 4059. Cone-shaped stainless steel feed hopper: 30 gallon. Motor. Brushes in hopper discharge and inside mechanical agitator. (4) Measuring cups, capacity: 1.23 gal. (285.64 cu. in.). The cups can be changed for various capacities, maximum aperture: 32 in. H., minimum aperture: 2-1/2 in. H. Outer Diameter of cups: 6 in. Volumetric cup fillers offer the oldest and simplest way to fill dry, free-flow products of consistent density such as rice, popcorn, granulated sugar, beans, nuts, coffee, and kitty litter. Electrical requirements: 115V, Single Phase, 60 Hz. Overall dimensions: 32 in. L x 28 in. W x 83 in. H.