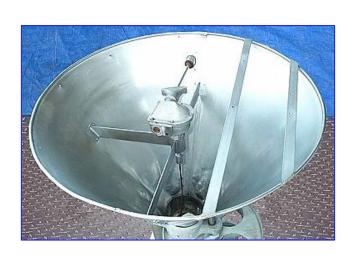

Spee-Dee Volumetric Cup Filler. Model: HR-526-W. S/N: 4059. Cone-shaped stainless steel feed hopper: 30 gallon. Motor. Brushes in hopper discharge and inside mechanical agitator. (4) Measuring cups, capacity: 1.23 gal. (285.64 cu. in.). The cups can be changed for various capacities, maximum aperture: 32 in. H., minimum aperture: 2-1/2 in. H. Outer Diameter of cups: 6 in. Volumetric cup fillers offer the oldest and simplest way to fill dry, free-flow products of consistent density such as rice, popcorn, granulated sugar, beans, nuts, coffee, and kitty litter. Electrical requirements: 115V, Single Phase, 60 Hz. Overall dimensions: 32 in. L x 28 in. W x 83 in. H.