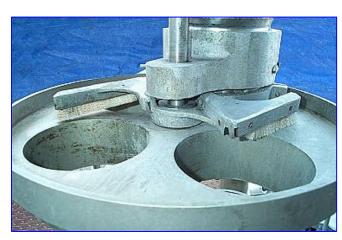

Spee-Dee Volumetric Cup Filler. Model: HR-526-W. S/N: 4059. Cone-shaped stainless steel feed hopper: 30 gallon. Motor. Brushes in hopper discharge and inside mechanical agitator. (4) Measuring cups, capacity: 1.23 gal. (285.64 cu. in.). The cups can be changed for various capacities, maximum aperture: 32 in. H., minimum aperture: 2-1/2 in. H. Outer Diameter of cups: 6 in. Volumetric cup fillers offer the oldest and simplest way to fill dry, free-flow products of consistent density such as rice, popcorn, granulated sugar, beans, nuts, coffee, and kitty litter. Electrical requirements: 115V, Single Phase, 60 Hz. Overall dimensions: 32 in. L x 28 in. W x 83 in. H.