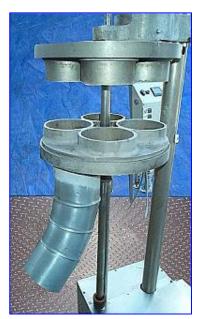

Spee-Dee Volumetric Cup Filler. Model: HR-526-W. S/N: 4059. Cone-shaped stainless steel feed hopper: 30 gallon. Motor. Brushes in hopper discharge and inside mechanical agitator. (4) Measuring cups, capacity: 1.23 gal. (285.64 cu. in.). The cups can be changed for various capacities, maximum aperture: 32 in. H., minimum aperture: 2-1/2 in. H. Outer Diameter of cups: 6 in. Volumetric cup fillers offer the oldest and simplest way to fill dry, free-flow products of consistent density such as rice, popcorn, granulated sugar, beans, nuts, coffee, and kitty litter. Electrical requirements: 115V, Single Phase, 60 Hz. Overall dimensions: 32 in. L x 28 in. W x 83 in. H.