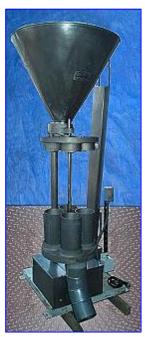

| Spee-Dee Volumetric Cup Filler |                 |  |  |  |
|--------------------------------|-----------------|--|--|--|
| Mfg: Spee-Dee                  | Model: HR-526-W |  |  |  |
| Stock No. SPPP669.5            | Serial No. 4059 |  |  |  |

Spee-Dee Volumetric Cup Filler. Model: HR-526-W. S/N: 4059. Cone-shaped stainless steel feed hopper: 30 gallon. Motor. Brushes in hopper discharge and inside mechanical agitator. (4) Measuring cups, capacity: 1.23 gal. (285.64 cu. in.). The cups can be changed for various capacities, maximum aperture: 32 in. H., minimum aperture: 2-1/2 in. H. Outer Diameter of cups: 6 in. Volumetric cup fillers offer the oldest and simplest way to fill dry, free-flow products of consistent density such as rice, popcorn, granulated sugar, beans, nuts, coffee, and kitty litter. Electrical requirements: 115V, Single Phase, 60 Hz. Overall dimensions: 32 in. L x 28 in. W x 83 in. H.