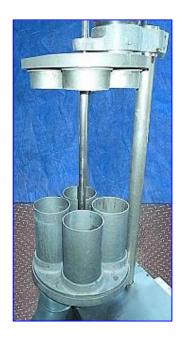

Spee-Dee Volumetric Cup Filler. Model: HR-526-W. S/N: 4059. Cone-shaped stainless steel feed hopper: 30 gallon. Motor. Brushes in hopper discharge and inside mechanical agitator. (4) Measuring cups, capacity: 1.23 gal. (285.64 cu. in.). The cups can be changed for various capacities, maximum aperture: 32 in. H., minimum aperture: 2-1/2 in. H. Outer Diameter of cups: 6 in. Volumetric cup fillers offer the oldest and simplest way to fill dry, free-flow products of consistent density such as rice, popcorn, granulated sugar, beans, nuts, coffee, and kitty litter. Electrical requirements: 115V, Single Phase, 60 Hz. Overall dimensions: 32 in. L x 28 in. W x 83 in. H.