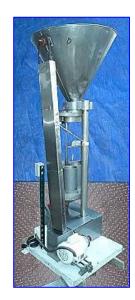

| Spee-Dee Volumetric Cup Filler |                 |  |  |  |
|--------------------------------|-----------------|--|--|--|
| Mfg: Spee-Dee                  | Model: HR-526-W |  |  |  |
| Stock No. SPPP669.5            | Serial No. 4059 |  |  |  |

Spee-Dee Volumetric Cup Filler. Model: HR-526-W. S/N: 4059. Cone-shaped stainless steel feed hopper: 30 gallon. Motor. Brushes in hopper discharge and inside mechanical agitator. (4) Measuring cups, capacity: 1.23 gal. (285.64 cu. in.). The cups can be changed for various capacities, maximum aperture: 32 in. H., minimum aperture: 2-1/2 in. H. Outer Diameter of cups: 6 in. Volumetric cup fillers offer the oldest and simplest way to fill dry, free-flow products of consistent density such as rice, popcorn, granulated sugar, beans, nuts, coffee, and kitty litter. Electrical requirements: 115V, Single Phase, 60 Hz. Overall dimensions: 32 in. L x 28 in. W x 83 in. H.