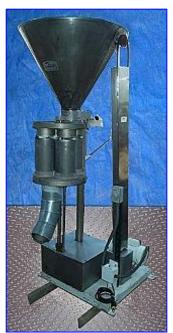

| Spee-Dee Volumetric Cup Filler |                 |  |  |  |
|--------------------------------|-----------------|--|--|--|
| Mfg: Spee-Dee                  | Model: HR-526-W |  |  |  |
| Stock No. SPPP669.5            | Serial No. 4059 |  |  |  |

Spee-Dee Volumetric Cup Filler. Model: HR-526-W. S/N: 4059. Cone-shaped stainless steel feed hopper: 30 gallon. Motor. Brushes in hopper discharge and inside mechanical agitator. (4) Measuring cups, capacity: 1.23 gal. (285.64 cu. in.). The cups can be changed for various capacities, maximum aperture: 32 in. H., minimum aperture: 2-1/2 in. H. Outer Diameter of cups: 6 in. Volumetric cup fillers offer the oldest and simplest way to fill dry, free-flow products of consistent density such as rice, popcorn, granulated sugar, beans, nuts, coffee, and kitty litter. Electrical requirements: 115V, Single Phase, 60 Hz. Overall dimensions: 32 in. L x 28 in. W x 83 in. H.