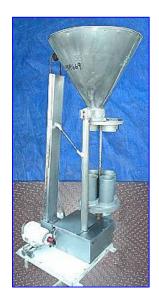

| Spee-Dee Volumetric Cup Filler |                 |  |  |  |
|--------------------------------|-----------------|--|--|--|
| Mfg: Spee-Dee                  | Model: HR-526-W |  |  |  |
| Stock No. SPPP669.5            | Serial No. 4059 |  |  |  |

Spee-Dee Volumetric Cup Filler. Model: HR-526-W. S/N: 4059. Cone-shaped stainless steel feed hopper: 30 gallon. Motor. Brushes in hopper discharge and inside mechanical agitator. (4) Measuring cups, capacity: 1.23 gal. (285.64 cu. in.). The cups can be changed for various capacities, maximum aperture: 32 in. H., minimum aperture: 2-1/2 in. H. Outer Diameter of cups: 6 in. Volumetric cup fillers offer the oldest and simplest way to fill dry, free-flow products of consistent density such as rice, popcorn, granulated sugar, beans, nuts, coffee, and kitty litter. Electrical requirements: 115V, Single Phase, 60 Hz. Overall dimensions: 32 in. L x 28 in. W x 83 in. H.