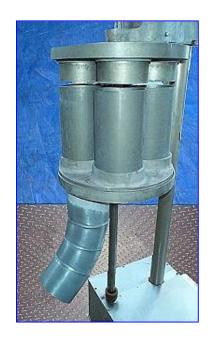

Spee-Dee Volumetric Cup Filler. Model: HR-526-W. S/N: 4059. Cone-shaped stainless steel feed hopper: 30 gallon. Motor. Brushes in hopper discharge and inside mechanical agitator. (4) Measuring cups, capacity: 1.23 gal. (285.64 cu. in.). The cups can be changed for various capacities, maximum aperture: 32 in. H., minimum aperture: 2-1/2 in. H. Outer Diameter of cups: 6 in. Volumetric cup fillers offer the oldest and simplest way to fill dry, free-flow products of consistent density such as rice, popcorn, granulated sugar, beans, nuts, coffee, and kitty litter. Electrical requirements: 115V, Single Phase, 60 Hz. Overall dimensions: 32 in. L x 28 in. W x 83 in. H.