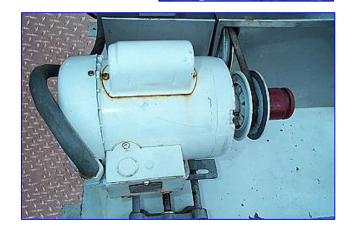

Spee-Dee Volumetric Cup Filler. Model: HR-526-W. S/N: 4059. Cone-shaped stainless steel feed hopper: 30 gallon. Motor. Brushes in hopper discharge and inside mechanical agitator. (4) Measuring cups, capacity: 1.23 gal. (285.64 cu. in.). The cups can be changed for various capacities, maximum aperture: 32 in. H., minimum aperture: 2-1/2 in. H. Outer Diameter of cups: 6 in. Volumetric cup fillers offer the oldest and simplest way to fill dry, free-flow products of consistent density such as rice, popcorn, granulated sugar, beans, nuts, coffee, and kitty litter. Electrical requirements: 115V, Single Phase, 60 Hz. Overall dimensions: 32 in. L x 28 in. W x 83 in. H.