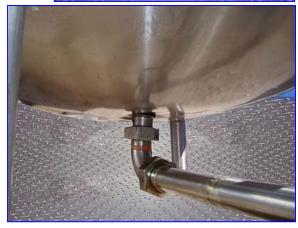

Cherry Burrell Balance Tank- 125 Gallon. Model: ST, S/N: 100 56 284. Stainless steel. Inside dimensions: 30 in. dia. x 38 in. H. Floatation device activates a butterfly valve that shuts off incoming flow of product. Flip-top lid and ball feet. Inlets: (2) 1-1/2 in. dia. ports, (1) 2 in. dia. S-line fitting (infeed). Outlets: (1) 1-1/2 in. dia. threaded fitting (side), (1) 1-1/2 in. dia. discharge port (tank). Overall dimensions: 55 in. L x 30 in. W x 44-1/2 in. H.