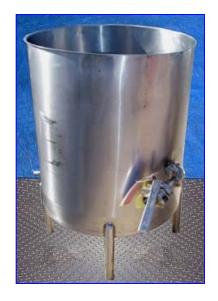

Cherry Burrell Balance Tank- 125 Gallon. Model: ST, S/N: 100 56 284. Stainless steel. Inside dimensions: 30 in. dia. x 38 in. H. Floatation device activates a butterfly valve that shuts off incoming flow of product. Flip-top lid and ball feet. Inlets: (2) 1-1/2 in. dia. ports, (1) 2 in. dia. S-line fitting (infeed). Outlets: (1) 1-1/2 in. dia. threaded fitting (side), (1) 1-1/2 in. dia. discharge port (tank). Overall dimensions: 55 in. L x 30 in. W x 44-1/2 in. H.