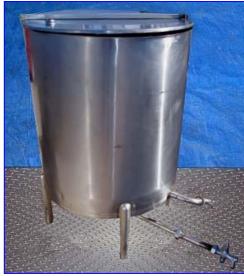

Cherry Burrell Balance Tank- 125 Gallon. Model: ST, S/N: 100 56 284. Stainless steel. Inside dimensions: 30 in. dia. x 38 in. H. Floatation device activates a butterfly valve that shuts off incoming flow of product. Flip-top lid and ball feet. Inlets: (2) 1-1/2 in. dia. ports, (1) 2 in. dia. S-line fitting (infeed). Outlets: (1) 1-1/2 in. dia. threaded fitting (side), (1) 1-1/2 in. dia. discharge port (tank). Overall dimensions: 55 in. L x 30 in. W x 44-1/2 in. H.