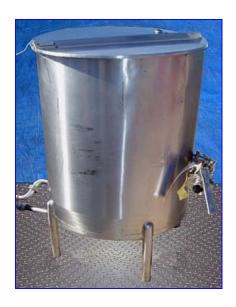

Cherry Burrell Balance Tank- 125 Gallon. Model: ST, S/N: 100 56 284. Stainless steel. Inside dimensions: 30 in. dia. x 38 in. H. Floatation device activates a butterfly valve that shuts off incoming flow of product. Flip-top lid and ball feet. Inlets: (2) 1-1/2 in. dia. ports, (1) 2 in. dia. S-line fitting (infeed). Outlets: (1) 1-1/2 in. dia. threaded fitting (side), (1) 1-1/2 in. dia. discharge port (tank). Overall dimensions: 55 in. L x 30 in. W x 44-1/2 in. H.