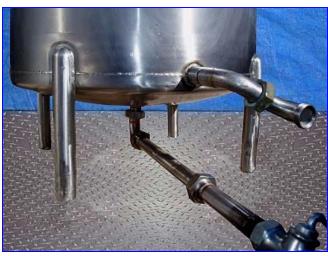

Cherry Burrell Balance Tank- 125 Gallon. Model: ST, S/N: 100 56 284. Stainless steel. Inside dimensions: 30 in. dia. x 38 in. H. Floatation device activates a butterfly valve that shuts off incoming flow of product. Flip-top lid and ball feet. Inlets: (2) 1-1/2 in. dia. ports, (1) 2 in. dia. S-line fitting (infeed). Outlets: (1) 1-1/2 in. dia. threaded fitting (side), (1) 1-1/2 in. dia. discharge port (tank). Overall dimensions: 55 in. L x 30 in. W x 44-1/2 in. H.