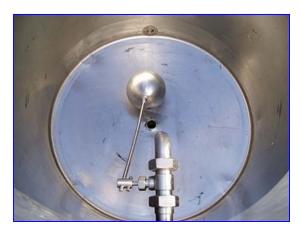

Cherry Burrell Balance Tank- 125 Gallon. Model: ST, S/N: 100 56 284. Stainless steel. Inside dimensions: 30 in. dia. x 38 in. H. Floatation device activates a butterfly valve that shuts off incoming flow of product. Flip-top lid and ball feet. Inlets: (2) 1-1/2 in. dia. ports, (1) 2 in. dia. S-line fitting (infeed). Outlets: (1) 1-1/2 in. dia. threaded fitting (side), (1) 1-1/2 in. dia. discharge port (tank). Overall dimensions: 55 in. L x 30 in. W x 44-1/2 in. H.