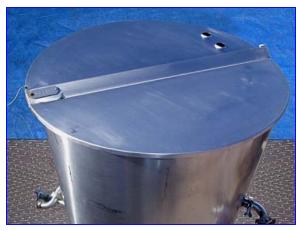

Cherry Burrell Balance Tank- 125 Gallon. Model: ST, S/N: 100 56 284. Stainless steel. Inside dimensions: 30 in. dia. x 38 in. H. Floatation device activates a butterfly valve that shuts off incoming flow of product. Flip-top lid and ball feet. Inlets: (2) 1-1/2 in. dia. ports, (1) 2 in. dia. S-line fitting (infeed). Outlets: (1) 1-1/2 in. dia. threaded fitting (side), (1) 1-1/2 in. dia. discharge port (tank). Overall dimensions: 55 in. L x 30 in. W x 44-1/2 in. H.