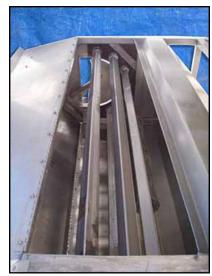

Vanmark Peeler/Scrubber/Washer Machine. Model: 26. Stainless steel body. Spray bar dimensions: 5 ft. 8-1/2 in. L x  $\frac{1}{2}$  in. W with 9 holes. Open/close doors (manual) on both sides. Feeder dimensions: 11-3/4 in. W x 1 ft. 3 in. H. Water inlet: 1 in. threaded female. This machine is for peeling, washing, and/or scrubbing root crops, vegetables, or fruits. Baldor motor, 10 hp, 1760 rpm, 208-230/460 V, 27.5-25.6/12.8 amps, 60 Hz, 3 phase. Pulley drive ratio: 3.0. Final rpm: 586. Overall dimensions: 9 ft. 9 in. L x 2 ft. 11-1/2 in. W x 4 ft. 7 in. H. (ACN500)