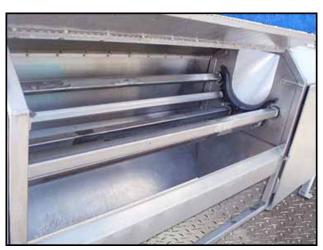

Vanmark Peeler/Scrubber/Washer Machine. Model: 26. Stainless steel body. Spray bar dimensions: 5 ft. 8-1/2 in. L x  $\frac{1}{2}$  in. W with 9 holes. Open/close doors (manual) on both sides. Feeder dimensions: 11-3/4 in. W x 1 ft. 3 in. H. Water inlet: 1 in. threaded female. This machine is for peeling, washing, and/or scrubbing root crops, vegetables, or fruits. Baldor motor, 10 hp, 1760 rpm, 208-230/460 V, 27.5-25.6/12.8 amps, 60 Hz, 3 phase. Pulley drive ratio: 3.0. Final rpm: 586. Overall dimensions: 9 ft. 9 in. L x 2 ft. 11-1/2 in. W x 4 ft. 7 in. H. (ACN500)