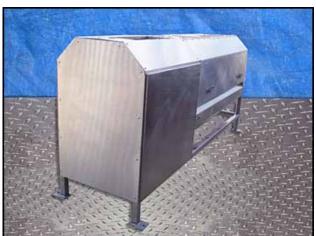

Vanmark Peeler/Scrubber/Washer Machine. Model: 26. Stainless steel body. Spray bar dimensions: 5 ft. 8-1/2 in. L x  $\frac{1}{2}$  in. W with 9 holes. Open/close doors (manual) on both sides. Feeder dimensions: 11-3/4 in. W x 1 ft. 3 in. H. Water inlet: 1 in. threaded female. This machine is for peeling, washing, and/or scrubbing root crops, vegetables, or fruits. Baldor motor, 10 hp, 1760 rpm, 208-230/460 V, 27.5-25.6/12.8 amps, 60 Hz, 3 phase. Pulley drive ratio: 3.0. Final rpm: 586. Overall dimensions: 9 ft. 9 in. L x 2 ft. 11-1/2 in. W x 4 ft. 7 in. H. (ACN500)