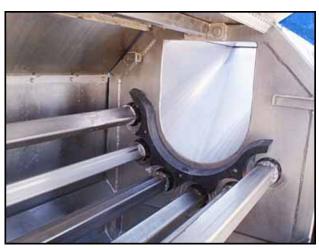

Vanmark Peeler/Scrubber/Washer Machine. Model: 26. Stainless steel body. Spray bar dimensions: 5 ft. 8-1/2 in. L x  $\frac{1}{2}$  in. W with 9 holes. Open/close doors (manual) on both sides. Feeder dimensions: 11-3/4 in. W x 1 ft. 3 in. H. Water inlet: 1 in. threaded female. This machine is for peeling, washing, and/or scrubbing root crops, vegetables, or fruits. Baldor motor, 10 hp, 1760 rpm, 208-230/460 V, 27.5-25.6/12.8 amps, 60 Hz, 3 phase. Pulley drive ratio: 3.0. Final rpm: 586. Overall dimensions: 9 ft. 9 in. L x 2 ft. 11-1/2 in. W x 4 ft. 7 in. H. (ACN500)