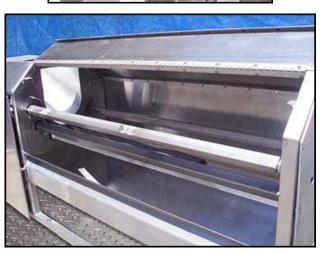

Vanmark Peeler/Scrubber/Washer Machine. Model: 26. Stainless steel body. Spray bar dimensions: 5 ft. 8-1/2 in. L x  $\frac{1}{2}$  in. W with 9 holes. Open/close doors (manual) on both sides. Feeder dimensions: 11-3/4 in. W x 1 ft. 3 in. H. Water inlet: 1 in. threaded female. This machine is for peeling, washing, and/or scrubbing root crops, vegetables, or fruits. Baldor motor, 10 hp, 1760 rpm, 208-230/460 V, 27.5-25.6/12.8 amps, 60 Hz, 3 phase. Pulley drive ratio: 3.0. Final rpm: 586. Overall dimensions: 9 ft. 9 in. L x 2 ft. 11-1/2 in. W x 4 ft. 7 in. H. (ACN500)