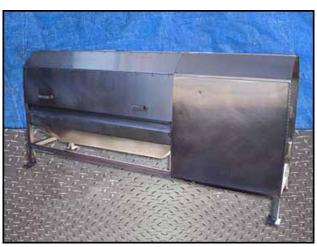

Vanmark Peeler/Scrubber/Washer Machine. Model: 26. Stainless steel body. Spray bar dimensions: 5 ft. 8-1/2 in. L x  $\frac{1}{2}$  in. W with 9 holes. Open/close doors (manual) on both sides. Feeder dimensions: 11-3/4 in. W x 1 ft. 3 in. H. Water inlet: 1 in. threaded female. This machine is for peeling, washing, and/or scrubbing root crops, vegetables, or fruits. Baldor motor, 10 hp, 1760 rpm, 208-230/460 V, 27.5-25.6/12.8 amps, 60 Hz, 3 phase. Pulley drive ratio: 3.0. Final rpm: 586. Overall dimensions: 9 ft. 9 in. L x 2 ft. 11-1/2 in. W x 4 ft. 7 in. H. (ACN500)