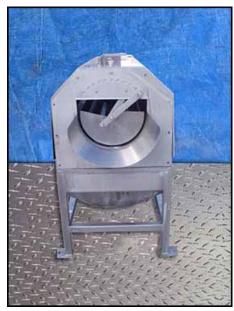

Vanmark Peeler/Scrubber/Washer Machine. Model: 26. Stainless steel body. Spray bar dimensions: 5 ft. 8-1/2 in. L x  $\frac{1}{2}$  in. W with 9 holes. Open/close doors (manual) on both sides. Feeder dimensions: 11-3/4 in. W x 1 ft. 3 in. H. Water inlet: 1 in. threaded female. This machine is for peeling, washing, and/or scrubbing root crops, vegetables, or fruits. Baldor motor, 10 hp, 1760 rpm, 208-230/460 V, 27.5-25.6/12.8 amps, 60 Hz, 3 phase. Pulley drive ratio: 3.0. Final rpm: 586. Overall dimensions: 9 ft. 9 in. L x 2 ft. 11-1/2 in. W x 4 ft. 7 in. H. (ACN500)