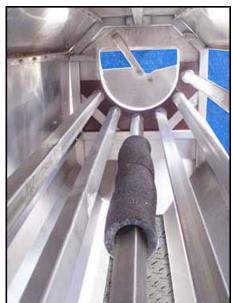

Vanmark Peeler/Scrubber/Washer Machine. Model: 26. Stainless steel body. Spray bar dimensions: 5 ft. 8-1/2 in. L x  $\frac{1}{2}$  in. W with 9 holes. Open/close doors (manual) on both sides. Feeder dimensions: 11-3/4 in. W x 1 ft. 3 in. H. Water inlet: 1 in. threaded female. This machine is for peeling, washing, and/or scrubbing root crops, vegetables, or fruits. Baldor motor, 10 hp, 1760 rpm, 208-230/460 V, 27.5-25.6/12.8 amps, 60 Hz, 3 phase. Pulley drive ratio: 3.0. Final rpm: 586. Overall dimensions: 9 ft. 9 in. L x 2 ft. 11-1/2 in. W x 4 ft. 7 in. H. (ACN500)