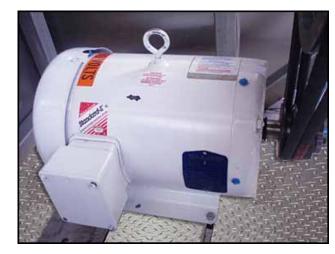

Vanmark Peeler/Scrubber/Washer Machine. Model: 26. Stainless steel body. Spray bar dimensions: 5 ft. 8-1/2 in. L x  $\frac{1}{2}$  in. W with 9 holes. Open/close doors (manual) on both sides. Feeder dimensions: 11-3/4 in. W x 1 ft. 3 in. H. Water inlet: 1 in. threaded female. This machine is for peeling, washing, and/or scrubbing root crops, vegetables, or fruits. Baldor motor, 10 hp, 1760 rpm, 208-230/460 V, 27.5-25.6/12.8 amps, 60 Hz, 3 phase. Pulley drive ratio: 3.0. Final rpm: 586. Overall dimensions: 9 ft. 9 in. L x 2 ft. 11-1/2 in. W x 4 ft. 7 in. H. (ACN500)