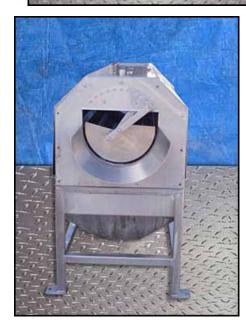

Vanmark Peeler/Scrubber/Washer Machine. Model: 26. Stainless steel body. Spray bar dimensions: 5 ft. 8-1/2 in. L x  $\frac{1}{2}$  in. W with 9 holes. Open/close doors (manual) on both sides. Feeder dimensions: 11-3/4 in. W x 1 ft. 3 in. H. Water inlet: 1 in. threaded female. This machine is for peeling, washing, and/or scrubbing root crops, vegetables, or fruits. Baldor motor, 10 hp, 1760 rpm, 208-230/460 V, 27.5-25.6/12.8 amps, 60 Hz, 3 phase. Pulley drive ratio: 3.0. Final rpm: 586. Overall dimensions: 9 ft. 9 in. L x 2 ft. 11-1/2 in. W x 4 ft. 7 in. H. (ACN500)