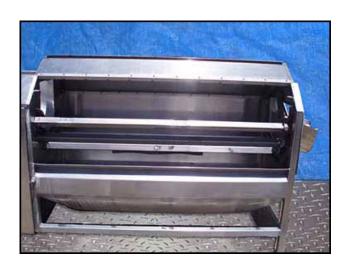

Vanmark Peeler/Scrubber/Washer Machine. Model: 26. Stainless steel body. Spray bar dimensions: 5 ft. 8-1/2 in. L x  $\frac{1}{2}$  in. W with 9 holes. Open/close doors (manual) on both sides. Feeder dimensions: 11-3/4 in. W x 1 ft. 3 in. H. Water inlet: 1 in. threaded female. This machine is for peeling, washing, and/or scrubbing root crops, vegetables, or fruits. Baldor motor, 10 hp, 1760 rpm, 208-230/460 V, 27.5-25.6/12.8 amps, 60 Hz, 3 phase. Pulley drive ratio: 3.0. Final rpm: 586. Overall dimensions: 9 ft. 9 in. L x 2 ft. 11-1/2 in. W x 4 ft. 7 in. H. (ACN500)