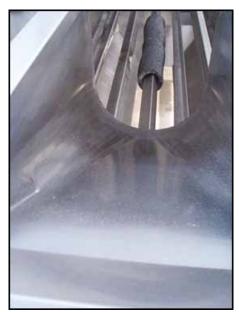

Vanmark Peeler/Scrubber/Washer Machine. Model: 26. Stainless steel body. Spray bar dimensions: 5 ft. 8-1/2 in. L x  $\frac{1}{2}$  in. W with 9 holes. Open/close doors (manual) on both sides. Feeder dimensions: 11-3/4 in. W x 1 ft. 3 in. H. Water inlet: 1 in. threaded female. This machine is for peeling, washing, and/or scrubbing root crops, vegetables, or fruits. Baldor motor, 10 hp, 1760 rpm, 208-230/460 V, 27.5-25.6/12.8 amps, 60 Hz, 3 phase. Pulley drive ratio: 3.0. Final rpm: 586. Overall dimensions: 9 ft. 9 in. L x 2 ft. 11-1/2 in. W x 4 ft. 7 in. H. (ACN500)