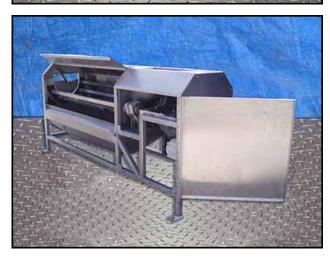

Vanmark Peeler/Scrubber/Washer Machine. Model: 26. Stainless steel body. Spray bar dimensions: 5 ft. 8-1/2 in. L x  $\frac{1}{2}$  in. W with 9 holes. Open/close doors (manual) on both sides. Feeder dimensions: 11-3/4 in. W x 1 ft. 3 in. H. Water inlet: 1 in. threaded female. This machine is for peeling, washing, and/or scrubbing root crops, vegetables, or fruits. Baldor motor, 10 hp, 1760 rpm, 208-230/460 V, 27.5-25.6/12.8 amps, 60 Hz, 3 phase. Pulley drive ratio: 3.0. Final rpm: 586. Overall dimensions: 9 ft. 9 in. L x 2 ft. 11-1/2 in. W x 4 ft. 7 in. H. (ACN500)