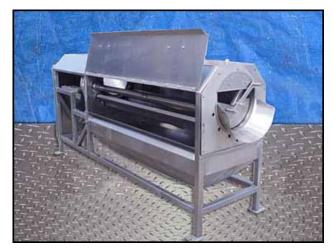

Vanmark Peeler/Scrubber/Washer Machine. Model: 26. Stainless steel body. Spray bar dimensions: 5 ft. 8-1/2 in. L x  $\frac{1}{2}$  in. W with 9 holes. Open/close doors (manual) on both sides. Feeder dimensions: 11-3/4 in. W x 1 ft. 3 in. H. Water inlet: 1 in. threaded female. This machine is for peeling, washing, and/or scrubbing root crops, vegetables, or fruits. Baldor motor, 10 hp, 1760 rpm, 208-230/460 V, 27.5-25.6/12.8 amps, 60 Hz, 3 phase. Pulley drive ratio: 3.0. Final rpm: 586. Overall dimensions: 9 ft. 9 in. L x 2 ft. 11-1/2 in. W x 4 ft. 7 in. H. (ACN500)