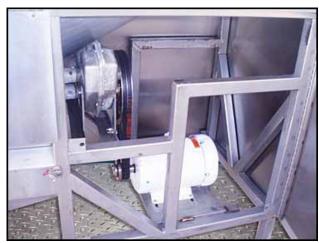

Vanmark Peeler/Scrubber/Washer Machine. Model: 26. Stainless steel body. Spray bar dimensions: 5 ft. 8-1/2 in. L x  $\frac{1}{2}$  in. W with 9 holes. Open/close doors (manual) on both sides. Feeder dimensions: 11-3/4 in. W x 1 ft. 3 in. H. Water inlet: 1 in. threaded female. This machine is for peeling, washing, and/or scrubbing root crops, vegetables, or fruits. Baldor motor, 10 hp, 1760 rpm, 208-230/460 V, 27.5-25.6/12.8 amps, 60 Hz, 3 phase. Pulley drive ratio: 3.0. Final rpm: 586. Overall dimensions: 9 ft. 9 in. L x 2 ft. 11-1/2 in. W x 4 ft. 7 in. H. (ACN500)