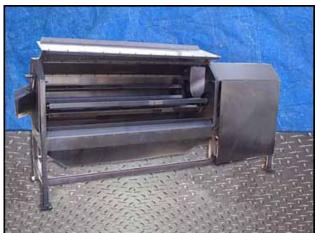

Vanmark Peeler/Scrubber/Washer Machine. Model: 26. Stainless steel body. Spray bar dimensions: 5 ft. 8-1/2 in. L x  $\frac{1}{2}$  in. W with 9 holes. Open/close doors (manual) on both sides. Feeder dimensions: 11-3/4 in. W x 1 ft. 3 in. H. Water inlet: 1 in. threaded female. This machine is for peeling, washing, and/or scrubbing root crops, vegetables, or fruits. Baldor motor, 10 hp, 1760 rpm, 208-230/460 V, 27.5-25.6/12.8 amps, 60 Hz, 3 phase. Pulley drive ratio: 3.0. Final rpm: 586. Overall dimensions: 9 ft. 9 in. L x 2 ft. 11-1/2 in. W x 4 ft. 7 in. H. (ACN500)