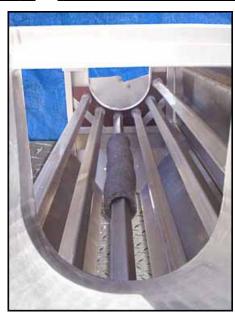

Vanmark Peeler/Scrubber/Washer Machine. Model: 26. Stainless steel body. Spray bar dimensions: 5 ft. 8-1/2 in. L x  $\frac{1}{2}$  in. W with 9 holes. Open/close doors (manual) on both sides. Feeder dimensions: 11-3/4 in. W x 1 ft. 3 in. H. Water inlet: 1 in. threaded female. This machine is for peeling, washing, and/or scrubbing root crops, vegetables, or fruits. Baldor motor, 10 hp, 1760 rpm, 208-230/460 V, 27.5-25.6/12.8 amps, 60 Hz, 3 phase. Pulley drive ratio: 3.0. Final rpm: 586. Overall dimensions: 9 ft. 9 in. L x 2 ft. 11-1/2 in. W x 4 ft. 7 in. H. (ACN500)