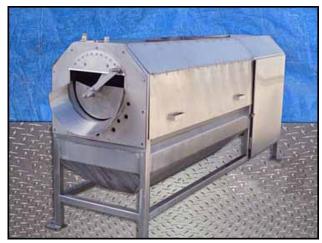

Vanmark Peeler/Scrubber/Washer Machine. Model: 26. Stainless steel body. Spray bar dimensions: 5 ft. 8-1/2 in. L x  $\frac{1}{2}$  in. W with 9 holes. Open/close doors (manual) on both sides. Feeder dimensions: 11-3/4 in. W x 1 ft. 3 in. H. Water inlet: 1 in. threaded female. This machine is for peeling, washing, and/or scrubbing root crops, vegetables, or fruits. Baldor motor, 10 hp, 1760 rpm, 208-230/460 V, 27.5-25.6/12.8 amps, 60 Hz, 3 phase. Pulley drive ratio: 3.0. Final rpm: 586. Overall dimensions: 9 ft. 9 in. L x 2 ft. 11-1/2 in. W x 4 ft. 7 in. H. (ACN500)