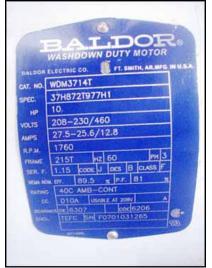

Vanmark Peeler/Scrubber/Washer Machine. Model: 26. Stainless steel body. Spray bar dimensions: 5 ft. 8-1/2 in. L x  $\frac{1}{2}$  in. W with 9 holes. Open/close doors (manual) on both sides. Feeder dimensions: 11-3/4 in. W x 1 ft. 3 in. H. Water inlet: 1 in. threaded female. This machine is for peeling, washing, and/or scrubbing root crops, vegetables, or fruits. Baldor motor, 10 hp, 1760 rpm, 208-230/460 V, 27.5-25.6/12.8 amps, 60 Hz, 3 phase. Pulley drive ratio: 3.0. Final rpm: 586. Overall dimensions: 9 ft. 9 in. L x 2 ft. 11-1/2 in. W x 4 ft. 7 in. H. (ACN500)