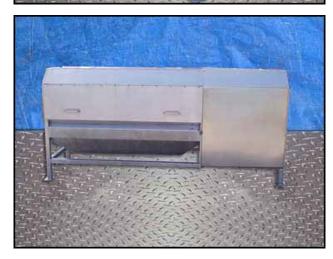

Vanmark Peeler/Scrubber/Washer Machine. Model: 26. Stainless steel body. Spray bar dimensions: 5 ft. 8-1/2 in. L x  $\frac{1}{2}$  in. W with 9 holes. Open/close doors (manual) on both sides. Feeder dimensions: 11-3/4 in. W x 1 ft. 3 in. H. Water inlet: 1 in. threaded female. This machine is for peeling, washing, and/or scrubbing root crops, vegetables, or fruits. Baldor motor, 10 hp, 1760 rpm, 208-230/460 V, 27.5-25.6/12.8 amps, 60 Hz, 3 phase. Pulley drive ratio: 3.0. Final rpm: 586. Overall dimensions: 9 ft. 9 in. L x 2 ft. 11-1/2 in. W x 4 ft. 7 in. H. (ACN500)