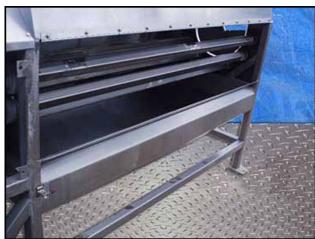

Vanmark Peeler/Scrubber/Washer Machine. Model: 26. Stainless steel body. Spray bar dimensions: 5 ft. 8-1/2 in. L x  $\frac{1}{2}$  in. W with 9 holes. Open/close doors (manual) on both sides. Feeder dimensions: 11-3/4 in. W x 1 ft. 3 in. H. Water inlet: 1 in. threaded female. This machine is for peeling, washing, and/or scrubbing root crops, vegetables, or fruits. Baldor motor, 10 hp, 1760 rpm, 208-230/460 V, 27.5-25.6/12.8 amps, 60 Hz, 3 phase. Pulley drive ratio: 3.0. Final rpm: 586. Overall dimensions: 9 ft. 9 in. L x 2 ft. 11-1/2 in. W x 4 ft. 7 in. H. (ACN500)