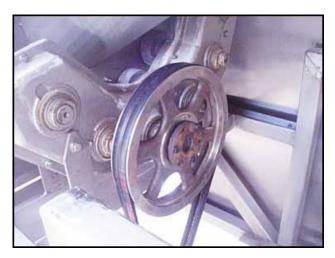

Vanmark Peeler/Scrubber/Washer Machine. Model: 26. Stainless steel body. Spray bar dimensions: 5 ft. 8-1/2 in. L x  $\frac{1}{2}$  in. W with 9 holes. Open/close doors (manual) on both sides. Feeder dimensions: 11-3/4 in. W x 1 ft. 3 in. H. Water inlet: 1 in. threaded female. This machine is for peeling, washing, and/or scrubbing root crops, vegetables, or fruits. Baldor motor, 10 hp, 1760 rpm, 208-230/460 V, 27.5-25.6/12.8 amps, 60 Hz, 3 phase. Pulley drive ratio: 3.0. Final rpm: 586. Overall dimensions: 9 ft. 9 in. L x 2 ft. 11-1/2 in. W x 4 ft. 7 in. H. (ACN500)