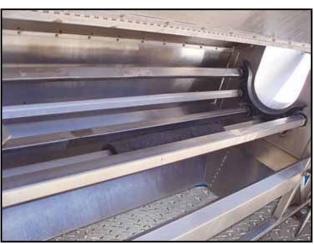

Vanmark Peeler/Scrubber/Washer Machine. Model: 26. Stainless steel body. Spray bar dimensions: 5 ft. 8-1/2 in. L x  $\frac{1}{2}$  in. W with 9 holes. Open/close doors (manual) on both sides. Feeder dimensions: 11-3/4 in. W x 1 ft. 3 in. H. Water inlet: 1 in. threaded female. This machine is for peeling, washing, and/or scrubbing root crops, vegetables, or fruits. Baldor motor, 10 hp, 1760 rpm, 208-230/460 V, 27.5-25.6/12.8 amps, 60 Hz, 3 phase. Pulley drive ratio: 3.0. Final rpm: 586. Overall dimensions: 9 ft. 9 in. L x 2 ft. 11-1/2 in. W x 4 ft. 7 in. H. (ACN500)