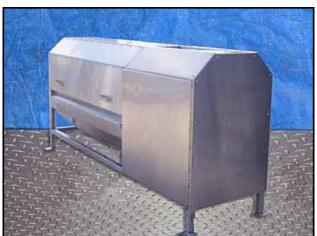

Vanmark Peeler/Scrubber/Washer Machine. Model: 26. Stainless steel body. Spray bar dimensions: 5 ft. 8-1/2 in. L x  $\frac{1}{2}$  in. W with 9 holes. Open/close doors (manual) on both sides. Feeder dimensions: 11-3/4 in. W x 1 ft. 3 in. H. Water inlet: 1 in. threaded female. This machine is for peeling, washing, and/or scrubbing root crops, vegetables, or fruits. Baldor motor, 10 hp, 1760 rpm, 208-230/460 V, 27.5-25.6/12.8 amps, 60 Hz, 3 phase. Pulley drive ratio: 3.0. Final rpm: 586. Overall dimensions: 9 ft. 9 in. L x 2 ft. 11-1/2 in. W x 4 ft. 7 in. H. (ACN500)