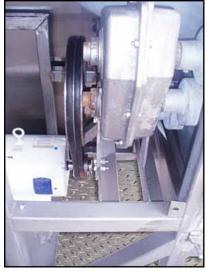

Vanmark Peeler/Scrubber/Washer Machine. Model: 26. Stainless steel body. Spray bar dimensions: 5 ft. 8-1/2 in. L x  $\frac{1}{2}$  in. W with 9 holes. Open/close doors (manual) on both sides. Feeder dimensions: 11-3/4 in. W x 1 ft. 3 in. H. Water inlet: 1 in. threaded female. This machine is for peeling, washing, and/or scrubbing root crops, vegetables, or fruits. Baldor motor, 10 hp, 1760 rpm, 208-230/460 V, 27.5-25.6/12.8 amps, 60 Hz, 3 phase. Pulley drive ratio: 3.0. Final rpm: 586. Overall dimensions: 9 ft. 9 in. L x 2 ft. 11-1/2 in. W x 4 ft. 7 in. H. (ACN500)