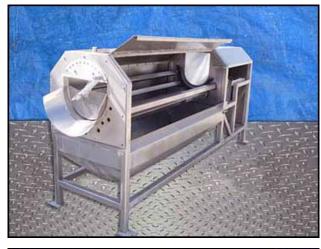

Vanmark Peeler/Scrubber/Washer Machine. Model: 26. Stainless steel body. Spray bar dimensions: 5 ft. 8-1/2 in. L x  $\frac{1}{2}$  in. W with 9 holes. Open/close doors (manual) on both sides. Feeder dimensions: 11-3/4 in. W x 1 ft. 3 in. H. Water inlet: 1 in. threaded female. This machine is for peeling, washing, and/or scrubbing root crops, vegetables, or fruits. Baldor motor, 10 hp, 1760 rpm, 208-230/460 V, 27.5-25.6/12.8 amps, 60 Hz, 3 phase. Pulley drive ratio: 3.0. Final rpm: 586. Overall dimensions: 9 ft. 9 in. L x 2 ft. 11-1/2 in. W x 4 ft. 7 in. H. (ACN500)