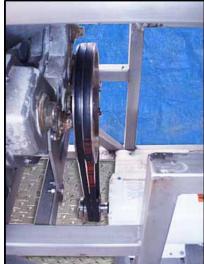

Vanmark Peeler/Scrubber/Washer Machine. Model: 26. Stainless steel body. Spray bar dimensions: 5 ft. 8-1/2 in. L x  $\frac{1}{2}$  in. W with 9 holes. Open/close doors (manual) on both sides. Feeder dimensions: 11-3/4 in. W x 1 ft. 3 in. H. Water inlet: 1 in. threaded female. This machine is for peeling, washing, and/or scrubbing root crops, vegetables, or fruits. Baldor motor, 10 hp, 1760 rpm, 208-230/460 V, 27.5-25.6/12.8 amps, 60 Hz, 3 phase. Pulley drive ratio: 3.0. Final rpm: 586. Overall dimensions: 9 ft. 9 in. L x 2 ft. 11-1/2 in. W x 4 ft. 7 in. H. (ACN500)