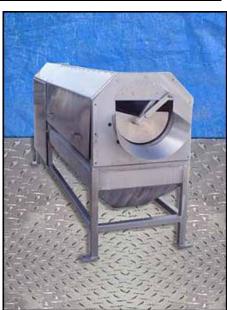

Vanmark Peeler/Scrubber/Washer Machine. Model: 26. Stainless steel body. Spray bar dimensions: 5 ft. 8-1/2 in. L x  $\frac{1}{2}$  in. W with 9 holes. Open/close doors (manual) on both sides. Feeder dimensions: 11-3/4 in. W x 1 ft. 3 in. H. Water inlet: 1 in. threaded female. This machine is for peeling, washing, and/or scrubbing root crops, vegetables, or fruits. Baldor motor, 10 hp, 1760 rpm, 208-230/460 V, 27.5-25.6/12.8 amps, 60 Hz, 3 phase. Pulley drive ratio: 3.0. Final rpm: 586. Overall dimensions: 9 ft. 9 in. L x 2 ft. 11-1/2 in. W x 4 ft. 7 in. H. (ACN500)