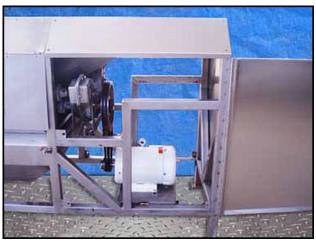

Vanmark Peeler/Scrubber/Washer Machine. Model: 26. Stainless steel body. Spray bar dimensions: 5 ft. 8-1/2 in. L x  $\frac{1}{2}$  in. W with 9 holes. Open/close doors (manual) on both sides. Feeder dimensions: 11-3/4 in. W x 1 ft. 3 in. H. Water inlet: 1 in. threaded female. This machine is for peeling, washing, and/or scrubbing root crops, vegetables, or fruits. Baldor motor, 10 hp, 1760 rpm, 208-230/460 V, 27.5-25.6/12.8 amps, 60 Hz, 3 phase. Pulley drive ratio: 3.0. Final rpm: 586. Overall dimensions: 9 ft. 9 in. L x 2 ft. 11-1/2 in. W x 4 ft. 7 in. H. (ACN500)