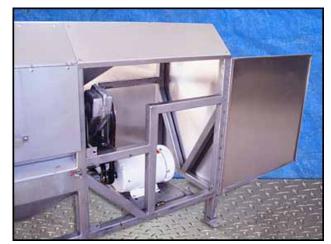

Vanmark Peeler/Scrubber/Washer Machine. Model: 26. Stainless steel body. Spray bar dimensions: 5 ft. 8-1/2 in. L x  $\frac{1}{2}$  in. W with 9 holes. Open/close doors (manual) on both sides. Feeder dimensions: 11-3/4 in. W x 1 ft. 3 in. H. Water inlet: 1 in. threaded female. This machine is for peeling, washing, and/or scrubbing root crops, vegetables, or fruits. Baldor motor, 10 hp, 1760 rpm, 208-230/460 V, 27.5-25.6/12.8 amps, 60 Hz, 3 phase. Pulley drive ratio: 3.0. Final rpm: 586. Overall dimensions: 9 ft. 9 in. L x 2 ft. 11-1/2 in. W x 4 ft. 7 in. H. (ACN500)