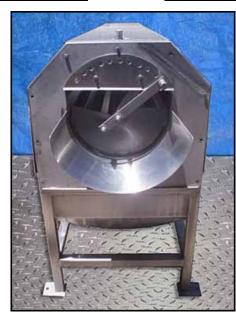

Vanmark Peeler/Scrubber/Washer Machine. Model: 26. Stainless steel body. Spray bar dimensions: 5 ft. 8-1/2 in. L x  $\frac{1}{2}$  in. W with 9 holes. Open/close doors (manual) on both sides. Feeder dimensions: 11-3/4 in. W x 1 ft. 3 in. H. Water inlet: 1 in. threaded female. This machine is for peeling, washing, and/or scrubbing root crops, vegetables, or fruits. Baldor motor, 10 hp, 1760 rpm, 208-230/460 V, 27.5-25.6/12.8 amps, 60 Hz, 3 phase. Pulley drive ratio: 3.0. Final rpm: 586. Overall dimensions: 9 ft. 9 in. L x 2 ft. 11-1/2 in. W x 4 ft. 7 in. H. (ACN500)