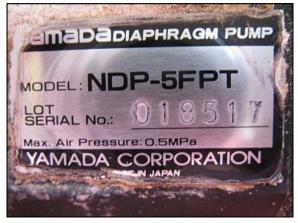

| Diaphragm Pumps         |                           |
|-------------------------|---------------------------|
| Mfg: Yamada/All Flo Co. | Model: NDP-5FPT / BK-5    |
| Stock No: SSND073.a     | Serial No: 018517 / 52779 |

 $1^{st}$  pump is a Yamada Diaphragm Pump. Model: NDP-5FPT. S/N: 018517. Max. air pressure:0.5 MPa. Inlets/outlets: (2) ½ in. FNPT, (1) ¾ in. FNPT, (1) 3/8 in. FNPT. Overall Yamada pump dimensions: 6-1/4 in. L x 4-3/8 in. W x 5-3/4 in. H.  $2^{nd}$  pump is an All Flow Double Diaphragm Pump. Model: BK-5. S/N: 52779. Inlets/outlets: (2) ½ in. MNPT, (1) 3/8 in. air inlet. Both pumps are stationed on a stainless steel frame base. Overall dimensions: 1 ft. 9-1/8 in. L 1 ft. 1 in. W x 1 ft. 5-3/8 in. H.