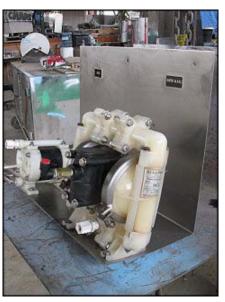

| Diaphragm Pumps         |                           |
|-------------------------|---------------------------|
| Mfg: Yamada/All Flo Co. | Model: NDP-5FPT / BK-5    |
| Stock No: SSND073.a     | Serial No: 018517 / 52779 |

 $1^{st}$  pump is a Yamada Diaphragm Pump. Model: NDP-5FPT. S/N: 018517. Max. air pressure:0.5 MPa. Inlets/outlets: (2) ½ in. FNPT, (1) ¾ in. FNPT, (1) 3/8 in. FNPT. Overall Yamada pump dimensions: 6-1/4 in. L x 4-3/8 in. W x 5-3/4 in. H.  $2^{nd}$  pump is an All Flow Double Diaphragm Pump. Model: BK-5. S/N: 52779. Inlets/outlets: (2) ½ in. MNPT, (1) 3/8 in. air inlet. Both pumps are stationed on a stainless steel frame base. Overall dimensions: 1 ft. 9-1/8 in. L 1 ft. 1 in. W x 1 ft. 5-3/8 in. H.