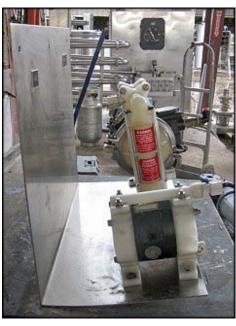

| Diaphragm Pumps         |                           |
|-------------------------|---------------------------|
| Mfg: Yamada/All Flo Co. | Model: NDP-5FPT / BK-5    |
| Stock No: SSND073.a     | Serial No: 018517 / 52779 |

 $1^{st}$  pump is a Yamada Diaphragm Pump. Model: NDP-5FPT. S/N: 018517. Max. air pressure:0.5 MPa. Inlets/outlets: (2) ½ in. FNPT, (1) ¾ in. FNPT, (1) 3/8 in. FNPT. Overall Yamada pump dimensions: 6-1/4 in. L x 4-3/8 in. W x 5-3/4 in. H.  $2^{nd}$  pump is an All Flow Double Diaphragm Pump. Model: BK-5. S/N: 52779. Inlets/outlets: (2) ½ in. MNPT, (1) 3/8 in. air inlet. Both pumps are stationed on a stainless steel frame base. Overall dimensions: 1 ft. 9-1/8 in. L 1 ft. 1 in. W x 1 ft. 5-3/8 in. H.