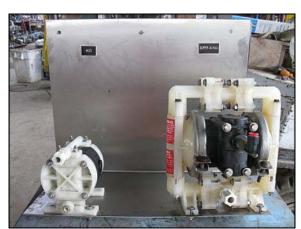

| Diaphragm Pumps         |                           |
|-------------------------|---------------------------|
| Mfg: Yamada/All Flo Co. | Model: NDP-5FPT / BK-5    |
| Stock No: SSND073.a     | Serial No: 018517 / 52779 |

 $1^{st}$  pump is a Yamada Diaphragm Pump. Model: NDP-5FPT. S/N: 018517. Max. air pressure:0.5 MPa. Inlets/outlets: (2) ½ in. FNPT, (1) ¾ in. FNPT, (1) 3/8 in. FNPT. Overall Yamada pump dimensions: 6-1/4 in. L x 4-3/8 in. W x 5-3/4 in. H.  $2^{nd}$  pump is an All Flow Double Diaphragm Pump. Model: BK-5. S/N: 52779. Inlets/outlets: (2) ½ in. MNPT, (1) 3/8 in. air inlet. Both pumps are stationed on a stainless steel frame base. Overall dimensions: 1 ft. 9-1/8 in. L 1 ft. 1 in. W x 1 ft. 5-3/8 in. H.