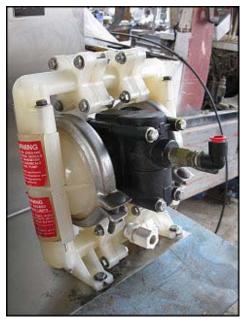

| Diaphragm Pumps         |                           |
|-------------------------|---------------------------|
| Mfg: Yamada/All Flo Co. | Model: NDP-5FPT / BK-5    |
| Stock No: SSND073.a     | Serial No: 018517 / 52779 |

 $1^{st}$  pump is a Yamada Diaphragm Pump. Model: NDP-5FPT. S/N: 018517. Max. air pressure:0.5 MPa. Inlets/outlets: (2) ½ in. FNPT, (1) ¾ in. FNPT, (1) 3/8 in. FNPT. Overall Yamada pump dimensions: 6-1/4 in. L x 4-3/8 in. W x 5-3/4 in. H.  $2^{nd}$  pump is an All Flow Double Diaphragm Pump. Model: BK-5. S/N: 52779. Inlets/outlets: (2) ½ in. MNPT, (1) 3/8 in. air inlet. Both pumps are stationed on a stainless steel frame base. Overall dimensions: 1 ft. 9-1/8 in. L 1 ft. 1 in. W x 1 ft. 5-3/8 in. H.