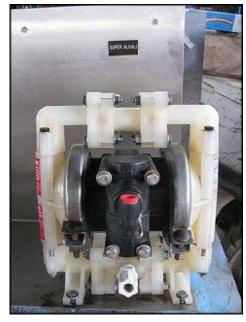

 $1^{st}$  pump is a Yamada Diaphragm Pump. Model: NDP-5FPT. S/N: 018517. Max. air pressure:0.5 MPa. Inlets/outlets: (2) ½ in. FNPT, (1) ¾ in. FNPT, (1) 3/8 in. FNPT. Overall Yamada pump dimensions: 6-1/4 in. L x 4-3/8 in. W x 5-3/4 in. H.  $2^{nd}$  pump is an All Flow Double Diaphragm Pump. Model: BK-5. S/N: 52779. Inlets/outlets: (2) ½ in. MNPT, (1) 3/8 in. air inlet. Both pumps are stationed on a stainless steel frame base. Overall dimensions: 1 ft. 9-1/8 in. L 1 ft. 1 in. W x 1 ft. 5-3/8 in. H.