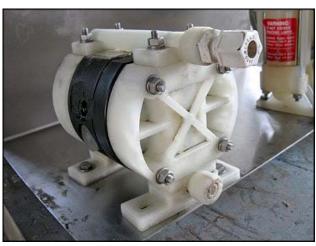

| Diaphragm Pumps         |                           |
|-------------------------|---------------------------|
| Mfg: Yamada/All Flo Co. | Model: NDP-5FPT / BK-5    |
| Stock No: SSND073.a     | Serial No: 018517 / 52779 |

 $1^{st}$  pump is a Yamada Diaphragm Pump. Model: NDP-5FPT. S/N: 018517. Max. air pressure:0.5 MPa. Inlets/outlets: (2) ½ in. FNPT, (1) ¾ in. FNPT, (1) 3/8 in. FNPT. Overall Yamada pump dimensions: 6-1/4 in. L x 4-3/8 in. W x 5-3/4 in. H.  $2^{nd}$  pump is an All Flow Double Diaphragm Pump. Model: BK-5. S/N: 52779. Inlets/outlets: (2) ½ in. MNPT, (1) 3/8 in. air inlet. Both pumps are stationed on a stainless steel frame base. Overall dimensions: 1 ft. 9-1/8 in. L 1 ft. 1 in. W x 1 ft. 5-3/8 in. H.