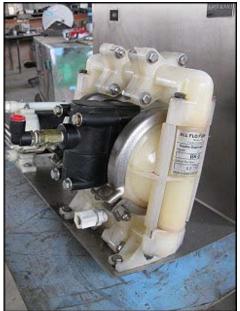

 $1^{st}$  pump is a Yamada Diaphragm Pump. Model: NDP-5FPT. S/N: 018517. Max. air pressure:0.5 MPa. Inlets/outlets: (2) ½ in. FNPT, (1) ¾ in. FNPT, (1) 3/8 in. FNPT. Overall Yamada pump dimensions: 6-1/4 in. L x 4-3/8 in. W x 5-3/4 in. H.  $2^{nd}$  pump is an All Flow Double Diaphragm Pump. Model: BK-5. S/N: 52779. Inlets/outlets: (2) ½ in. MNPT, (1) 3/8 in. air inlet. Both pumps are stationed on a stainless steel frame base. Overall dimensions: 1 ft. 9-1/8 in. L 1 ft. 1 in. W x 1 ft. 5-3/8 in. H.