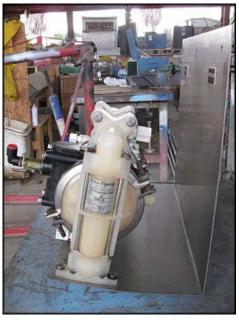

| Diaphragm Pumps         |                           |
|-------------------------|---------------------------|
| Mfg: Yamada/All Flo Co. | Model: NDP-5FPT / BK-5    |
| Stock No: SSND073.a     | Serial No: 018517 / 52779 |

 $1^{st}$  pump is a Yamada Diaphragm Pump. Model: NDP-5FPT. S/N: 018517. Max. air pressure:0.5 MPa. Inlets/outlets: (2) ½ in. FNPT, (1) ¾ in. FNPT, (1) 3/8 in. FNPT. Overall Yamada pump dimensions: 6-1/4 in. L x 4-3/8 in. W x 5-3/4 in. H.  $2^{nd}$  pump is an All Flow Double Diaphragm Pump. Model: BK-5. S/N: 52779. Inlets/outlets: (2) ½ in. MNPT, (1) 3/8 in. air inlet. Both pumps are stationed on a stainless steel frame base. Overall dimensions: 1 ft. 9-1/8 in. L 1 ft. 1 in. W x 1 ft. 5-3/8 in. H.