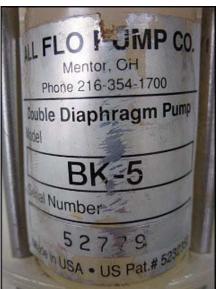

| Diaphragm Pumps         |                           |
|-------------------------|---------------------------|
| Mfg: Yamada/All Flo Co. | Model: NDP-5FPT / BK-5    |
| Stock No: SSND073.a     | Serial No: 018517 / 52779 |

 $1^{st}$  pump is a Yamada Diaphragm Pump. Model: NDP-5FPT. S/N: 018517. Max. air pressure:0.5 MPa. Inlets/outlets: (2) ½ in. FNPT, (1) ¾ in. FNPT, (1) 3/8 in. FNPT. Overall Yamada pump dimensions: 6-1/4 in. L x 4-3/8 in. W x 5-3/4 in. H.  $2^{nd}$  pump is an All Flow Double Diaphragm Pump. Model: BK-5. S/N: 52779. Inlets/outlets: (2) ½ in. MNPT, (1) 3/8 in. air inlet. Both pumps are stationed on a stainless steel frame base. Overall dimensions: 1 ft. 9-1/8 in. L 1 ft. 1 in. W x 1 ft. 5-3/8 in. H.