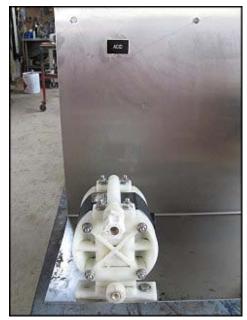

| Diaphragm Pumps         |                           |
|-------------------------|---------------------------|
| Mfg: Yamada/All Flo Co. | Model: NDP-5FPT / BK-5    |
| Stock No: SSND073.a     | Serial No: 018517 / 52779 |

 $1^{st}$  pump is a Yamada Diaphragm Pump. Model: NDP-5FPT. S/N: 018517. Max. air pressure:0.5 MPa. Inlets/outlets: (2) ½ in. FNPT, (1) ¾ in. FNPT, (1) 3/8 in. FNPT. Overall Yamada pump dimensions: 6-1/4 in. L x 4-3/8 in. W x 5-3/4 in. H.  $2^{nd}$  pump is an All Flow Double Diaphragm Pump. Model: BK-5. S/N: 52779. Inlets/outlets: (2) ½ in. MNPT, (1) 3/8 in. air inlet. Both pumps are stationed on a stainless steel frame base. Overall dimensions: 1 ft. 9-1/8 in. L 1 ft. 1 in. W x 1 ft. 5-3/8 in. H.