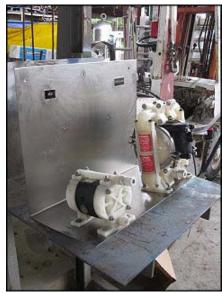

| Diaphragm Pumps         |                           |
|-------------------------|---------------------------|
| Mfg: Yamada/All Flo Co. | Model: NDP-5FPT / BK-5    |
| Stock No: SSND073.a     | Serial No: 018517 / 52779 |

 $1^{st}$  pump is a Yamada Diaphragm Pump. Model: NDP-5FPT. S/N: 018517. Max. air pressure:0.5 MPa. Inlets/outlets: (2) ½ in. FNPT, (1) ¾ in. FNPT, (1) 3/8 in. FNPT. Overall Yamada pump dimensions: 6-1/4 in. L x 4-3/8 in. W x 5-3/4 in. H.  $2^{nd}$  pump is an All Flow Double Diaphragm Pump. Model: BK-5. S/N: 52779. Inlets/outlets: (2) ½ in. MNPT, (1) 3/8 in. air inlet. Both pumps are stationed on a stainless steel frame base. Overall dimensions: 1 ft. 9-1/8 in. L 1 ft. 1 in. W x 1 ft. 5-3/8 in. H.