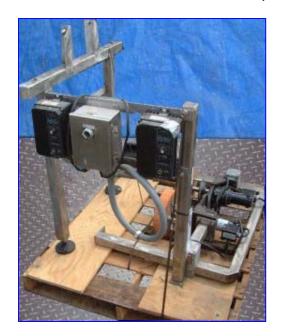

## **Timing Conveyor.**

- Conveyor is disassembled in 2 parts.
- Electric Box:
- Underwriters laboratories (Hoffman), Cat No. A-8064CHNFSS. Enclosure Type: 4.4X.12.
- D.C Motor Speed Control: (2), KB Electronics. Model KBPC-240 D. Input: 120/240 V, 15 amps, 50/60 Hz. Output: 10.2 amps (DC). DC Gear Motor: (2), Dayton. HP/CV: 1/20. 90 V, 0.6 amps, 109 rpm, 27 (lb-in) Torque. Ratio 16.5. Legs: 3 at 22 in. H. (1st part). 2 at 18-½ in. (2nd part).
- Overall dimensions: (1st Part): 33-1/2 in. L x 26 in. W x 41 in. H.
- Overall dimensions for 2nd part: 9-1/2 in. W x 35-1/2 in. L x 29 in. H.