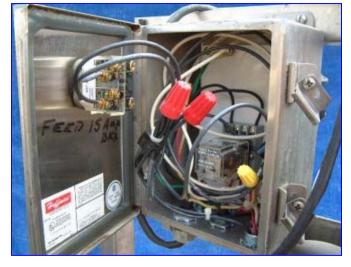

## **Timing Conveyor.**

- Conveyor is disassembled in 2 parts.
- Electric Box:
- Underwriters laboratories (Hoffman), Cat No. A-8064CHNFSS. Enclosure Type: 4.4X.12.
- D.C Motor Speed Control: (2), KB Electronics. Model KBPC-240 D. Input: 120/240 V, 15 amps, 50/60 Hz. Output: 10.2 amps (DC). DC Gear Motor: (2), Dayton. HP/CV: 1/20. 90 V, 0.6 amps, 109 rpm, 27 (lb-in) Torque. Ratio 16.5. Legs: 3 at 22 in. H. (1st part). 2 at 18-½ in. (2nd part).
- Overall dimensions: (1st Part): 33-1/2 in. L x 26 in. W x 41 in. H.
- Overall dimensions for 2nd part: 9-1/2 in. W x 35-1/2 in. L x 29 in. H.