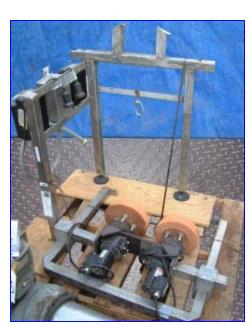

## **Timing Conveyor.**

- Conveyor is disassembled in 2 parts.
- Electric Box:
- Underwriters laboratories (Hoffman), Cat No. A-8064CHNFSS. Enclosure Type: 4.4X.12.
- D.C Motor Speed Control: (2), KB Electronics. Model KBPC-240 D. Input: 120/240 V, 15 amps, 50/60 Hz. Output: 10.2 amps (DC). DC Gear Motor: (2), Dayton. HP/CV: 1/20. 90 V, 0.6 amps, 109 rpm, 27 (lb-in) Torque. Ratio 16.5. Legs: 3 at 22 in. H. (1st part). 2 at 18-½ in. (2nd part).
- Overall dimensions: (1st Part): 33-1/2 in. L x 26 in. W x 41 in. H.
- Overall dimensions for 2nd part: 9-1/2 in. W x 35-1/2 in. L x 29 in. H.