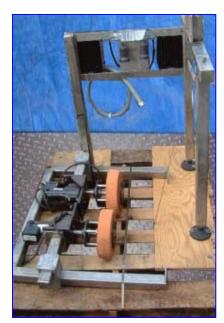

## **Timing Conveyor.**

- Conveyor is disassembled in 2 parts.
- Electric Box:
- Underwriters laboratories (Hoffman), Cat No. A-8064CHNFSS. Enclosure Type: 4.4X.12.
- D.C Motor Speed Control: (2), KB Electronics. Model KBPC-240 D. Input: 120/240 V, 15 amps, 50/60 Hz. Output: 10.2 amps (DC). DC Gear Motor: (2), Dayton. HP/CV: 1/20. 90 V, 0.6 amps, 109 rpm, 27 (lb-in) Torque. Ratio 16.5. Legs: 3 at 22 in. H. (1st part). 2 at 18-½ in. (2nd part).
- Overall dimensions: (1st Part): 33-1/2 in. L x 26 in. W x 41 in. H.
- Overall dimensions for 2nd part: 9-1/2 in. W x 35-1/2 in. L x 29 in. H.