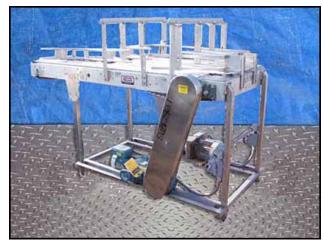

| Arrowhead Conveyor Corporation Bottle Conveyor |             |
|------------------------------------------------|-------------|
| Mfg: Arrowhead Conveyor                        | Model:      |
| Stock No.: SUBF290.1                           | Serial No.: |

Arrowhead Conveyor Corporation Bottle Conveyor. Belt width: (5) 4-1/2 in. belts, (1) 7-1/2 in. belt. Maximum aperture/clearance above belt: 4-1/2 in. W x 1 ft. 1 in. H. Sew Eurodrive Motor, 1-1/2 hp, 455/2275 rpm, 230/460 V, 4.75/2.32 amps, 60 Hz, 3 phase. Sew Eurodrive Speed Reducer, ratio: 10.50, input/output rpm: 455-2275/44-215, torque: 305 in/lbs. Sew Eurodrive Motor, 3/4 hp, 1700 rpm, 230/460 V, 2.90/1.45 amps, 60 Hz, 3 phase. Sew Eurodrive Speed Reducer. Conveyor infeed/exit height: 3 ft. 5 in. Overall dimensions: 4 ft. 9-1/4 in. L x 3 ft. 4 in. W x 4 ft. 7-1/2 in. H.