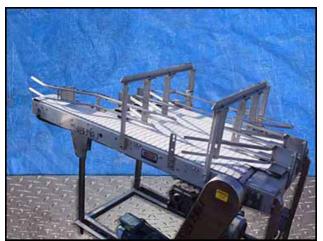

Arrowhead Conveyor Corporation Bottle Conveyor. Belt width: (5) 4-1/2 in. belts, (1) 7-1/2 in. belt. Maximum aperture/clearance above belt: 4-1/2 in. W x 1 ft. 1 in. H. Sew Eurodrive Motor, 1-1/2 hp, 455/2275 rpm, 230/460 V, 4.75/2.32 amps, 60 Hz, 3 phase. Sew Eurodrive Speed Reducer, ratio: 10.50, input/output rpm: 455-2275/44-215, torque: 305 in/lbs. Sew Eurodrive Motor, 3/4 hp, 1700 rpm, 230/460 V, 2.90/1.45 amps, 60 Hz, 3 phase. Sew Eurodrive Speed Reducer. Conveyor infeed/exit height: 3 ft. 5 in. Overall dimensions: 4 ft. 9-1/4 in. L x 3 ft. 4 in. W x 4 ft. 7-1/2 in. H.