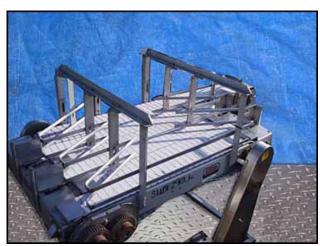

| Arrowhead Conveyor Corporation Bottle Conveyor |             |
|------------------------------------------------|-------------|
| Mfg: Arrowhead Conveyor                        | Model:      |
| Stock No.: SUBF290.1                           | Serial No.: |

Arrowhead Conveyor Corporation Bottle Conveyor. Belt width: (5) 4-1/2 in. belts, (1) 7-1/2 in. belt. Maximum aperture/clearance above belt: 4-1/2 in. W x 1 ft. 1 in. H. Sew Eurodrive Motor, 1-1/2 hp, 455/2275 rpm, 230/460 V, 4.75/2.32 amps, 60 Hz, 3 phase. Sew Eurodrive Speed Reducer, ratio: 10.50, input/output rpm: 455-2275/44-215, torque: 305 in/lbs. Sew Eurodrive Motor, 3/4 hp, 1700 rpm, 230/460 V, 2.90/1.45 amps, 60 Hz, 3 phase. Sew Eurodrive Speed Reducer. Conveyor infeed/exit height: 3 ft. 5 in. Overall dimensions: 4 ft. 9-1/4 in. L x 3 ft. 4 in. W x 4 ft. 7-1/2 in. H.