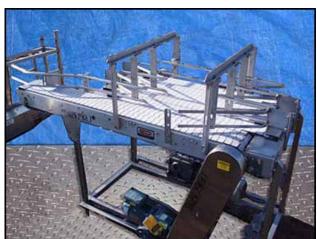

| Arrowhead Conveyor Corporation Bottle Conveyor |             |
|------------------------------------------------|-------------|
| Mfg: Arrowhead Conveyor                        | Model:      |
| Stock No.: SUBF290.1                           | Serial No.: |

Arrowhead Conveyor Corporation Bottle Conveyor. Belt width: (5) 4-1/2 in. belts, (1) 7-1/2 in. belt. Maximum aperture/clearance above belt: 4-1/2 in. W x 1 ft. 1 in. H. Sew Eurodrive Motor, 1-1/2 hp, 455/2275 rpm, 230/460 V, 4.75/2.32 amps, 60 Hz, 3 phase. Sew Eurodrive Speed Reducer, ratio: 10.50, input/output rpm: 455-2275/44-215, torque: 305 in/lbs. Sew Eurodrive Motor, 3/4 hp, 1700 rpm, 230/460 V, 2.90/1.45 amps, 60 Hz, 3 phase. Sew Eurodrive Speed Reducer. Conveyor infeed/exit height: 3 ft. 5 in. Overall dimensions: 4 ft. 9-1/4 in. L x 3 ft. 4 in. W x 4 ft. 7-1/2 in. H.