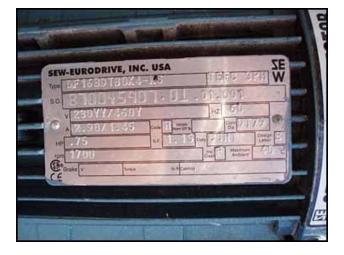

Arrowhead Conveyor Corporation Bottle Conveyor. Belt width: (5) 4-1/2 in. belts, (1) 7-1/2 in. belt. Maximum aperture/clearance above belt: 4-1/2 in. W x 1 ft. 1 in. H. Sew Eurodrive Motor, 1-1/2 hp, 455/2275 rpm, 230/460 V, 4.75/2.32 amps, 60 Hz, 3 phase. Sew Eurodrive Speed Reducer, ratio: 10.50, input/output rpm: 455-2275/44-215, torque: 305 in/lbs. Sew Eurodrive Motor, 3/4 hp, 1700 rpm, 230/460 V, 2.90/1.45 amps, 60 Hz, 3 phase. Sew Eurodrive Speed Reducer. Conveyor infeed/exit height: 3 ft. 5 in. Overall dimensions: 4 ft. 9-1/4 in. L x 3 ft. 4 in. W x 4 ft. 7-1/2 in. H.