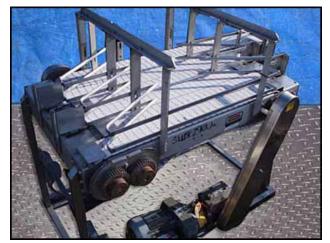

Arrowhead Conveyor Corporation Bottle Conveyor. Belt width: (5) 4-1/2 in. belts, (1) 7-1/2 in. belt. Maximum aperture/clearance above belt: 4-1/2 in. W x 1 ft. 1 in. H. Sew Eurodrive Motor, 1-1/2 hp, 455/2275 rpm, 230/460 V, 4.75/2.32 amps, 60 Hz, 3 phase. Sew Eurodrive Speed Reducer, ratio: 10.50, input/output rpm: 455-2275/44-215, torque: 305 in/lbs. Sew Eurodrive Motor, 3/4 hp, 1700 rpm, 230/460 V, 2.90/1.45 amps, 60 Hz, 3 phase. Sew Eurodrive Speed Reducer. Conveyor infeed/exit height: 3 ft. 5 in. Overall dimensions: 4 ft. 9-1/4 in. L x 3 ft. 4 in. W x 4 ft. 7-1/2 in. H.