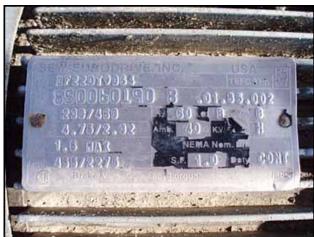

Arrowhead Conveyor Corporation Bottle Conveyor. Belt width: (5) 4-1/2 in. belts, (1) 7-1/2 in. belt. Maximum aperture/clearance above belt: 4-1/2 in. W x 1 ft. 1 in. H. Sew Eurodrive Motor, 1-1/2 hp, 455/2275 rpm, 230/460 V, 4.75/2.32 amps, 60 Hz, 3 phase. Sew Eurodrive Speed Reducer, ratio: 10.50, input/output rpm: 455-2275/44-215, torque: 305 in/lbs. Sew Eurodrive Motor, 3/4 hp, 1700 rpm, 230/460 V, 2.90/1.45 amps, 60 Hz, 3 phase. Sew Eurodrive Speed Reducer. Conveyor infeed/exit height: 3 ft. 5 in. Overall dimensions: 4 ft. 9-1/4 in. L x 3 ft. 4 in. W x 4 ft. 7-1/2 in. H.