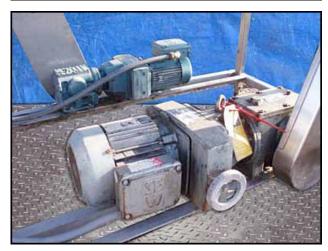

Arrowhead Conveyor Corporation Bottle Conveyor. Belt width: (5) 4-1/2 in. belts, (1) 7-1/2 in. belt. Maximum aperture/clearance above belt: 4-1/2 in. W x 1 ft. 1 in. H. Sew Eurodrive Motor, 1-1/2 hp, 455/2275 rpm, 230/460 V, 4.75/2.32 amps, 60 Hz, 3 phase. Sew Eurodrive Speed Reducer, ratio: 10.50, input/output rpm: 455-2275/44-215, torque: 305 in/lbs. Sew Eurodrive Motor, 3/4 hp, 1700 rpm, 230/460 V, 2.90/1.45 amps, 60 Hz, 3 phase. Sew Eurodrive Speed Reducer. Conveyor infeed/exit height: 3 ft. 5 in. Overall dimensions: 4 ft. 9-1/4 in. L x 3 ft. 4 in. W x 4 ft. 7-1/2 in. H.