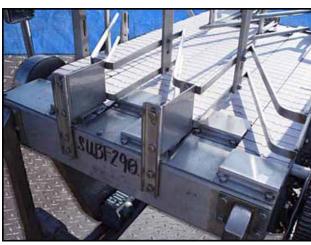

| Arrowhead Conveyor Corporation Bottle Conveyor |             |
|------------------------------------------------|-------------|
| Mfg: Arrowhead Conveyor                        | Model:      |
| Stock No.: SUBF290.1                           | Serial No.: |

Arrowhead Conveyor Corporation Bottle Conveyor. Belt width: (5) 4-1/2 in. belts, (1) 7-1/2 in. belt. Maximum aperture/clearance above belt: 4-1/2 in. W x 1 ft. 1 in. H. Sew Eurodrive Motor, 1-1/2 hp, 455/2275 rpm, 230/460 V, 4.75/2.32 amps, 60 Hz, 3 phase. Sew Eurodrive Speed Reducer, ratio: 10.50, input/output rpm: 455-2275/44-215, torque: 305 in/lbs. Sew Eurodrive Motor, 3/4 hp, 1700 rpm, 230/460 V, 2.90/1.45 amps, 60 Hz, 3 phase. Sew Eurodrive Speed Reducer. Conveyor infeed/exit height: 3 ft. 5 in. Overall dimensions: 4 ft. 9-1/4 in. L x 3 ft. 4 in. W x 4 ft. 7-1/2 in. H.