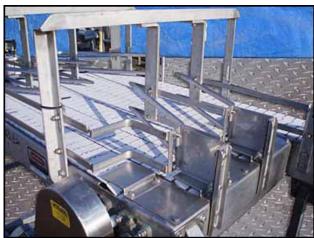

| Arrowhead Conveyor Corporation Bottle Conveyor |             |
|------------------------------------------------|-------------|
| Mfg: Arrowhead Conveyor                        | Model:      |
| Stock No.: SUBF290.1                           | Serial No.: |

Arrowhead Conveyor Corporation Bottle Conveyor. Belt width: (5) 4-1/2 in. belts, (1) 7-1/2 in. belt. Maximum aperture/clearance above belt: 4-1/2 in. W x 1 ft. 1 in. H. Sew Eurodrive Motor, 1-1/2 hp, 455/2275 rpm, 230/460 V, 4.75/2.32 amps, 60 Hz, 3 phase. Sew Eurodrive Speed Reducer, ratio: 10.50, input/output rpm: 455-2275/44-215, torque: 305 in/lbs. Sew Eurodrive Motor, 3/4 hp, 1700 rpm, 230/460 V, 2.90/1.45 amps, 60 Hz, 3 phase. Sew Eurodrive Speed Reducer. Conveyor infeed/exit height: 3 ft. 5 in. Overall dimensions: 4 ft. 9-1/4 in. L x 3 ft. 4 in. W x 4 ft. 7-1/2 in. H.