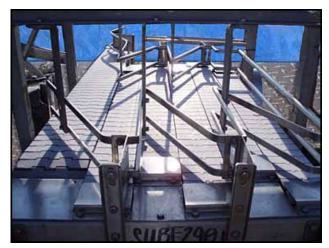

| Arrowhead Conveyor Corporation Bottle Conveyor |             |
|------------------------------------------------|-------------|
| Mfg: Arrowhead Conveyor                        | Model:      |
| Stock No.: SUBF290.1                           | Serial No.: |

Arrowhead Conveyor Corporation Bottle Conveyor. Belt width: (5) 4-1/2 in. belts, (1) 7-1/2 in. belt. Maximum aperture/clearance above belt: 4-1/2 in. W x 1 ft. 1 in. H. Sew Eurodrive Motor, 1-1/2 hp, 455/2275 rpm, 230/460 V, 4.75/2.32 amps, 60 Hz, 3 phase. Sew Eurodrive Speed Reducer, ratio: 10.50, input/output rpm: 455-2275/44-215, torque: 305 in/lbs. Sew Eurodrive Motor, 3/4 hp, 1700 rpm, 230/460 V, 2.90/1.45 amps, 60 Hz, 3 phase. Sew Eurodrive Speed Reducer. Conveyor infeed/exit height: 3 ft. 5 in. Overall dimensions: 4 ft. 9-1/4 in. L x 3 ft. 4 in. W x 4 ft. 7-1/2 in. H.