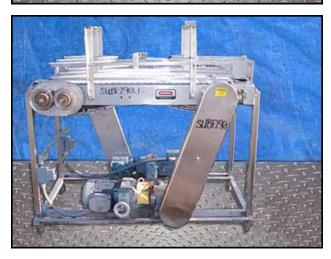

| Arrowhead Conveyor Corporation Bottle Conveyor |             |
|------------------------------------------------|-------------|
| Mfg: Arrowhead Conveyor                        | Model:      |
| Stock No.: SUBF290.1                           | Serial No.: |

Arrowhead Conveyor Corporation Bottle Conveyor. Belt width: (5) 4-1/2 in. belts, (1) 7-1/2 in. belt. Maximum aperture/clearance above belt: 4-1/2 in. W x 1 ft. 1 in. H. Sew Eurodrive Motor, 1-1/2 hp, 455/2275 rpm, 230/460 V, 4.75/2.32 amps, 60 Hz, 3 phase. Sew Eurodrive Speed Reducer, ratio: 10.50, input/output rpm: 455-2275/44-215, torque: 305 in/lbs. Sew Eurodrive Motor, 3/4 hp, 1700 rpm, 230/460 V, 2.90/1.45 amps, 60 Hz, 3 phase. Sew Eurodrive Speed Reducer. Conveyor infeed/exit height: 3 ft. 5 in. Overall dimensions: 4 ft. 9-1/4 in. L x 3 ft. 4 in. W x 4 ft. 7-1/2 in. H.