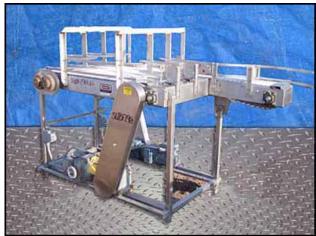

| Arrowhead Conveyor Corporation Bottle Conveyor |             |
|------------------------------------------------|-------------|
| Mfg: Arrowhead Conveyor                        | Model:      |
| Stock No.: SUBF290.1                           | Serial No.: |

Arrowhead Conveyor Corporation Bottle Conveyor. Belt width: (5) 4-1/2 in. belts, (1) 7-1/2 in. belt. Maximum aperture/clearance above belt: 4-1/2 in. W x 1 ft. 1 in. H. Sew Eurodrive Motor, 1-1/2 hp, 455/2275 rpm, 230/460 V, 4.75/2.32 amps, 60 Hz, 3 phase. Sew Eurodrive Speed Reducer, ratio: 10.50, input/output rpm: 455-2275/44-215, torque: 305 in/lbs. Sew Eurodrive Motor, 3/4 hp, 1700 rpm, 230/460 V, 2.90/1.45 amps, 60 Hz, 3 phase. Sew Eurodrive Speed Reducer. Conveyor infeed/exit height: 3 ft. 5 in. Overall dimensions: 4 ft. 9-1/4 in. L x 3 ft. 4 in. W x 4 ft. 7-1/2 in. H.