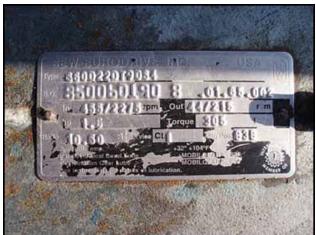

Arrowhead Conveyor Corporation Bottle Conveyor. Belt width: (5) 4-1/2 in. belts, (1) 7-1/2 in. belt. Maximum aperture/clearance above belt: 4-1/2 in. W x 1 ft. 1 in. H. Sew Eurodrive Motor, 1-1/2 hp, 455/2275 rpm, 230/460 V, 4.75/2.32 amps, 60 Hz, 3 phase. Sew Eurodrive Speed Reducer, ratio: 10.50, input/output rpm: 455-2275/44-215, torque: 305 in/lbs. Sew Eurodrive Motor, 3/4 hp, 1700 rpm, 230/460 V, 2.90/1.45 amps, 60 Hz, 3 phase. Sew Eurodrive Speed Reducer. Conveyor infeed/exit height: 3 ft. 5 in. Overall dimensions: 4 ft. 9-1/4 in. L x 3 ft. 4 in. W x 4 ft. 7-1/2 in. H.