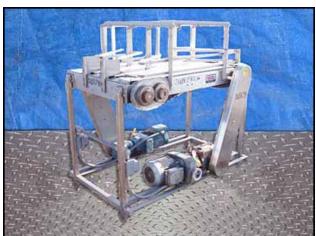

| Arrowhead Conveyor Corporation Bottle Conveyor |             |
|------------------------------------------------|-------------|
| Mfg: Arrowhead Conveyor                        | Model:      |
| Stock No.: SUBF290.1                           | Serial No.: |

Arrowhead Conveyor Corporation Bottle Conveyor. Belt width: (5) 4-1/2 in. belts, (1) 7-1/2 in. belt. Maximum aperture/clearance above belt: 4-1/2 in. W x 1 ft. 1 in. H. Sew Eurodrive Motor, 1-1/2 hp, 455/2275 rpm, 230/460 V, 4.75/2.32 amps, 60 Hz, 3 phase. Sew Eurodrive Speed Reducer, ratio: 10.50, input/output rpm: 455-2275/44-215, torque: 305 in/lbs. Sew Eurodrive Motor, 3/4 hp, 1700 rpm, 230/460 V, 2.90/1.45 amps, 60 Hz, 3 phase. Sew Eurodrive Speed Reducer. Conveyor infeed/exit height: 3 ft. 5 in. Overall dimensions: 4 ft. 9-1/4 in. L x 3 ft. 4 in. W x 4 ft. 7-1/2 in. H.