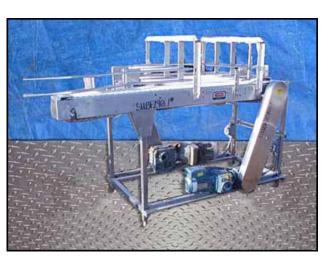

| Arrowhead Conveyor Corporation Bottle Conveyor |             |
|------------------------------------------------|-------------|
| Mfg: Arrowhead Conveyor                        | Model:      |
| Stock No.: SUBF290.1                           | Serial No.: |

Arrowhead Conveyor Corporation Bottle Conveyor. Belt width: (5) 4-1/2 in. belts, (1) 7-1/2 in. belt. Maximum aperture/clearance above belt: 4-1/2 in. W x 1 ft. 1 in. H. Sew Eurodrive Motor, 1-1/2 hp, 455/2275 rpm, 230/460 V, 4.75/2.32 amps, 60 Hz, 3 phase. Sew Eurodrive Speed Reducer, ratio: 10.50, input/output rpm: 455-2275/44-215, torque: 305 in/lbs. Sew Eurodrive Motor, 3/4 hp, 1700 rpm, 230/460 V, 2.90/1.45 amps, 60 Hz, 3 phase. Sew Eurodrive Speed Reducer. Conveyor infeed/exit height: 3 ft. 5 in. Overall dimensions: 4 ft. 9-1/4 in. L x 3 ft. 4 in. W x 4 ft. 7-1/2 in. H.