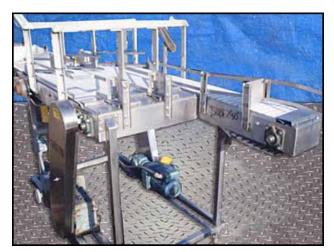

| Arrowhead Conveyor Corporation Bottle Conveyor |             |
|------------------------------------------------|-------------|
| Mfg: Arrowhead Conveyor                        | Model:      |
| Stock No.: SUBF290.1                           | Serial No.: |

Arrowhead Conveyor Corporation Bottle Conveyor. Belt width: (5) 4-1/2 in. belts, (1) 7-1/2 in. belt. Maximum aperture/clearance above belt: 4-1/2 in. W x 1 ft. 1 in. H. Sew Eurodrive Motor, 1-1/2 hp, 455/2275 rpm, 230/460 V, 4.75/2.32 amps, 60 Hz, 3 phase. Sew Eurodrive Speed Reducer, ratio: 10.50, input/output rpm: 455-2275/44-215, torque: 305 in/lbs. Sew Eurodrive Motor, 3/4 hp, 1700 rpm, 230/460 V, 2.90/1.45 amps, 60 Hz, 3 phase. Sew Eurodrive Speed Reducer. Conveyor infeed/exit height: 3 ft. 5 in. Overall dimensions: 4 ft. 9-1/4 in. L x 3 ft. 4 in. W x 4 ft. 7-1/2 in. H.