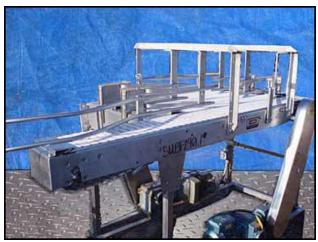

| Arrowhead Conveyor Corporation Bottle Conveyor |             |
|------------------------------------------------|-------------|
| Mfg: Arrowhead Conveyor                        | Model:      |
| Stock No.: SUBF290.1                           | Serial No.: |

Arrowhead Conveyor Corporation Bottle Conveyor. Belt width: (5) 4-1/2 in. belts, (1) 7-1/2 in. belt. Maximum aperture/clearance above belt: 4-1/2 in. W x 1 ft. 1 in. H. Sew Eurodrive Motor, 1-1/2 hp, 455/2275 rpm, 230/460 V, 4.75/2.32 amps, 60 Hz, 3 phase. Sew Eurodrive Speed Reducer, ratio: 10.50, input/output rpm: 455-2275/44-215, torque: 305 in/lbs. Sew Eurodrive Motor, 3/4 hp, 1700 rpm, 230/460 V, 2.90/1.45 amps, 60 Hz, 3 phase. Sew Eurodrive Speed Reducer. Conveyor infeed/exit height: 3 ft. 5 in. Overall dimensions: 4 ft. 9-1/4 in. L x 3 ft. 4 in. W x 4 ft. 7-1/2 in. H.