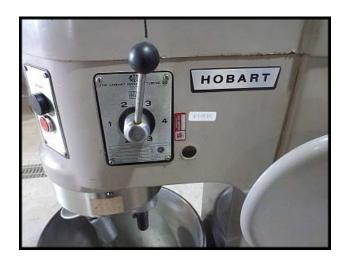

Hobart Corp. Commercial Mixer - 60 quart. Model: H600. Serial no: 11-029-003. ML 17395. 1 HP, 208 Volts, 5.9 Amps, 60 Hz, 3-phase. Four speed settings with 15 minute timer. Accessories Included: 60 Qt SS Bowl, 60 Qt Bowl Dolly, 60 Qt D-Wire Whip, 60 Qt E-Dough Arm. Unit also features a front accessory port. Made in U.S.A., UL Listed, NSF Approved. Weight: 750 lbs. Overall dimensions: 42 in. L x 30 in. W x 57 in. H. (ACN155).