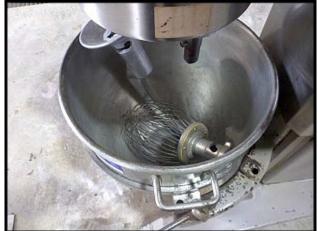

Hobart Corp. Commercial Mixer - 60 quart. Model: H600. Serial no: 11-029-003. ML 17395. 1 HP, 208 Volts, 5.9 Amps, 60 Hz, 3-phase. Four speed settings with 15 minute timer. Accessories Included: 60 Qt SS Bowl, 60 Qt Bowl Dolly, 60 Qt D-Wire Whip, 60 Qt E-Dough Arm. Unit also features a front accessory port. Made in U.S.A., UL Listed, NSF Approved. Weight: 750 lbs. Overall dimensions: 42 in. L x 30 in. W x 57 in. H. (ACN155).