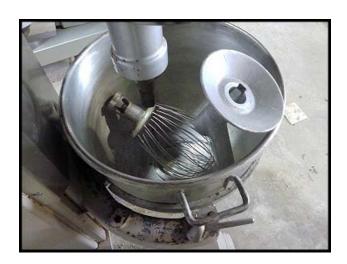

Hobart Corp. Commercial Mixer - 60 quart. Model: H600. Serial no: 11-029-003. ML 17395. 1 HP, 208 Volts, 5.9 Amps, 60 Hz, 3-phase. Four speed settings with 15 minute timer. Accessories Included: 60 Qt SS Bowl, 60 Qt Bowl Dolly, 60 Qt D-Wire Whip, 60 Qt E-Dough Arm. Unit also features a front accessory port. Made in U.S.A., UL Listed, NSF Approved. Weight: 750 lbs. Overall dimensions: 42 in. L x 30 in. W x 57 in. H. (ACN155).