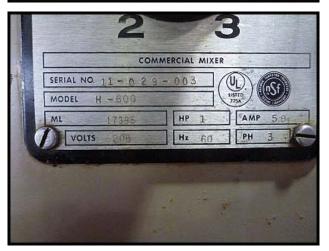

| Hobart Corp. Commercial Mixer - 60 quart |                       |
|------------------------------------------|-----------------------|
| Mfg: Hobart                              | Model: H-600          |
| Stock No: SWCS204.17a                    | Serial No: 11-029-003 |

Hobart Corp. Commercial Mixer - 60 quart. Model: H600. Serial no: 11-029-003. ML 17395. 1 HP, 208 Volts, 5.9 Amps, 60 Hz, 3-phase. Four speed settings with 15 minute timer. Accessories Included: 60 Qt SS Bowl, 60 Qt Bowl Dolly, 60 Qt D-Wire Whip, 60 Qt E-Dough Arm. Unit also features a front accessory port. Made in U.S.A., UL Listed, NSF Approved. Weight: 750 lbs. Overall dimensions: 42 in. L x 30 in. W x 57 in. H. (ACN155).