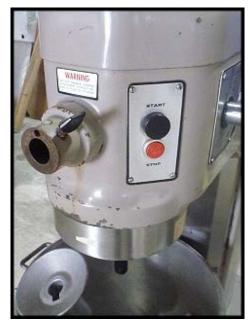

Hobart Corp. Commercial Mixer - 60 quart. Model: H600. Serial no: 11-029-003. ML 17395. 1 HP, 208 Volts, 5.9 Amps, 60 Hz, 3-phase. Four speed settings with 15 minute timer. Accessories Included: 60 Qt SS Bowl, 60 Qt Bowl Dolly, 60 Qt D-Wire Whip, 60 Qt E-Dough Arm. Unit also features a front accessory port. Made in U.S.A., UL Listed, NSF Approved. Weight: 750 lbs. Overall dimensions: 42 in. L x 30 in. W x 57 in. H. (ACN155).