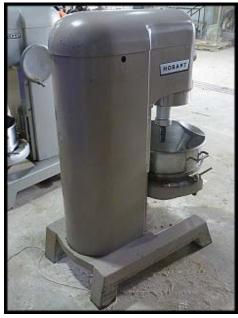

| Hobart Corp. Commercial Mixer - 60 quart |                       |
|------------------------------------------|-----------------------|
| Mfg: Hobart                              | Model: H-600          |
| Stock No: SWCS204.17a                    | Serial No: 11-029-003 |

Hobart Corp. Commercial Mixer - 60 quart. Model: H600. Serial no: 11-029-003. ML 17395. 1 HP, 208 Volts, 5.9 Amps, 60 Hz, 3-phase. Four speed settings with 15 minute timer. Accessories Included: 60 Qt SS Bowl, 60 Qt Bowl Dolly, 60 Qt D-Wire Whip, 60 Qt E-Dough Arm. Unit also features a front accessory port. Made in U.S.A., UL Listed, NSF Approved. Weight: 750 lbs. Overall dimensions: 42 in. L x 30 in. W x 57 in. H. (ACN155).