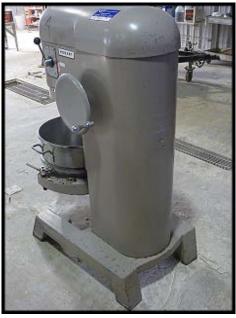

| Hobart Corp. Commercial Mixer - 60 quart |                       |
|------------------------------------------|-----------------------|
| Mfg: Hobart                              | Model: H-600          |
| Stock No: SWCS204.17a                    | Serial No: 11-029-003 |

Hobart Corp. Commercial Mixer - 60 quart. Model: H600. Serial no: 11-029-003. ML 17395. 1 HP, 208 Volts, 5.9 Amps, 60 Hz, 3-phase. Four speed settings with 15 minute timer. Accessories Included: 60 Qt SS Bowl, 60 Qt Bowl Dolly, 60 Qt D-Wire Whip, 60 Qt E-Dough Arm. Unit also features a front accessory port. Made in U.S.A., UL Listed, NSF Approved. Weight: 750 lbs. Overall dimensions: 42 in. L x 30 in. W x 57 in. H. (ACN155).