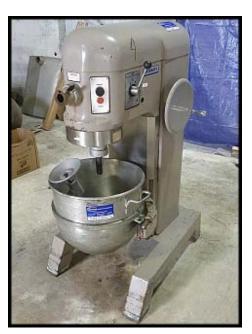

| Hobart Corp. Commercial Mixer - 60 quart |                       |
|------------------------------------------|-----------------------|
| Mfg: Hobart                              | Model: H-600          |
| Stock No: SWCS204.17a                    | Serial No: 11-029-003 |

Hobart Corp. Commercial Mixer - 60 quart. Model: H600. Serial no: 11-029-003. ML 17395. 1 HP, 208 Volts, 5.9 Amps, 60 Hz, 3-phase. Four speed settings with 15 minute timer. Accessories Included: 60 Qt SS Bowl, 60 Qt Bowl Dolly, 60 Qt D-Wire Whip, 60 Qt E-Dough Arm. Unit also features a front accessory port. Made in U.S.A., UL Listed, NSF Approved. Weight: 750 lbs. Overall dimensions: 42 in. L x 30 in. W x 57 in. H. (ACN155).