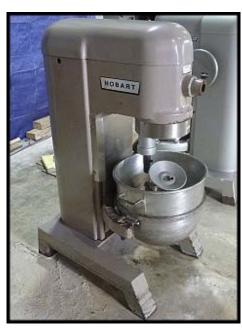

| Hobart Corp. Commercial Mixer - 60 quart |                       |
|------------------------------------------|-----------------------|
| Mfg: Hobart                              | Model: H-600          |
| Stock No: SWCS204.17a                    | Serial No: 11-029-003 |

Hobart Corp. Commercial Mixer - 60 quart. Model: H600. Serial no: 11-029-003. ML 17395. 1 HP, 208 Volts, 5.9 Amps, 60 Hz, 3-phase. Four speed settings with 15 minute timer. Accessories Included: 60 Qt SS Bowl, 60 Qt Bowl Dolly, 60 Qt D-Wire Whip, 60 Qt E-Dough Arm. Unit also features a front accessory port. Made in U.S.A., UL Listed, NSF Approved. Weight: 750 lbs. Overall dimensions: 42 in. L x 30 in. W x 57 in. H. (ACN155).