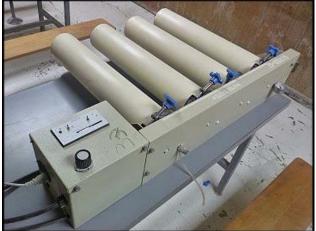

| Millipore Super-Q Plus Water Purification System |                       |
|--------------------------------------------------|-----------------------|
| Mfg: Millipore                                   | Model: Super-Q        |
| Stock No: SWCS33.1                               | Serial No: F1EN01853A |

Millipore Super-Q Plus Water Purification System. Cat no: ZFSQ115P4. Flow rate of 3 GPM. The Super-Q Plus System is a high-flow water system designed to provide the "final polish" to water which has been pretreated by reverse osmosis, distillation or deionization. Super-Q Plus systems consistently produce ultrapure water quality which exceeds Type 1 ASTM/CAP/CLSI specifications. The Super-Q Plus water system features a modular design for the production of ultrapure water. The system also features automatic recirculation of water on an hourly basis to maintain water quality between uses. Because Super-Q product water is produced "on demand", there's no need to store water and risk degrading water quality over time. 115 V, 60 HZ, 5 A. Overall dimensions: 3 ft. 9 in. L x 8-1/4 in. W x 2 ft. 6-1/2 in. H.(ACN156).