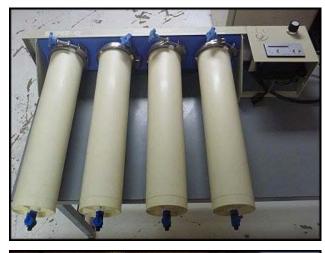

| Millipore Super-Q Plus Water Purification System |                       |
|--------------------------------------------------|-----------------------|
| Mfg: Millipore                                   | Model: Super-Q        |
| Stock No: SWCS33.1                               | Serial No: F1EN01853A |

Millipore Super-Q Plus Water Purification System. Cat no: ZFSQ115P4. Flow rate of 3 GPM. The Super-Q Plus System is a high-flow water system designed to provide the "final polish" to water which has been pretreated by reverse osmosis, distillation or deionization. Super-Q Plus systems consistently produce ultrapure water quality which exceeds Type 1 ASTM/CAP/CLSI specifications. The Super-Q Plus water system features a modular design for the production of ultrapure water. The system also features automatic recirculation of water on an hourly basis to maintain water quality between uses. Because Super-Q product water is produced "on demand", there's no need to store water and risk degrading water quality over time. 115 V, 60 HZ, 5 A. Overall dimensions: 3 ft. 9 in. L x 8-1/4 in. W x 2 ft. 6-1/2 in. H.(ACN156).