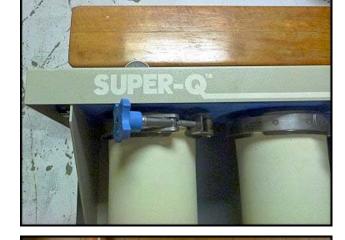

Millipore Super-Q Plus Water Purification System. Cat no: ZFSQ115P4. Flow rate of 3 GPM. The Super-Q Plus System is a high-flow water system designed to provide the "final polish" to water which has been pretreated by reverse osmosis, distillation or deionization. Super-Q Plus systems consistently produce ultrapure water quality which exceeds Type 1 ASTM/CAP/CLSI specifications. The Super-Q Plus water system features a modular design for the production of ultrapure water. The system also features automatic recirculation of water on an hourly basis to maintain water quality between uses. Because Super-Q product water is produced "on demand", there's no need to store water and risk degrading water quality over time. 115 V, 60 HZ, 5 A. Overall dimensions: 3 ft. 9 in. L x 8-1/4 in. W x 2 ft. 6-1/2 in. H.(ACN156).