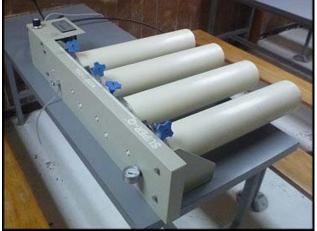

| Millipore Super-Q Plus Water Purification System |                       |
|--------------------------------------------------|-----------------------|
| Mfg: Millipore                                   | Model: Super-Q        |
| Stock No: SWCS33.1                               | Serial No: F1EN01853A |

Millipore Super-Q Plus Water Purification System. Cat no: ZFSQ115P4. Flow rate of 3 GPM. The Super-Q Plus System is a high-flow water system designed to provide the "final polish" to water which has been pretreated by reverse osmosis, distillation or deionization. Super-Q Plus systems consistently produce ultrapure water quality which exceeds Type 1 ASTM/CAP/CLSI specifications. The Super-Q Plus water system features a modular design for the production of ultrapure water. The system also features automatic recirculation of water on an hourly basis to maintain water quality between uses. Because Super-Q product water is produced "on demand", there's no need to store water and risk degrading water quality over time. 115 V, 60 HZ, 5 A. Overall dimensions: 3 ft. 9 in. L x 8-1/4 in. W x 2 ft. 6-1/2 in. H.(ACN156).