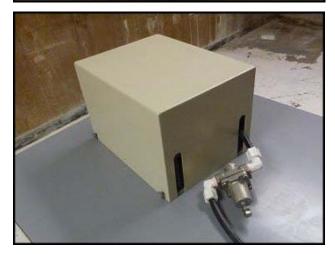

| Millipore Super-Q Plus Water Purification System |                       |
|--------------------------------------------------|-----------------------|
| Mfg: Millipore                                   | Model: Super-Q        |
| Stock No: SWCS33.1                               | Serial No: F1EN01853A |

Millipore Super-Q Plus Water Purification System. Cat no: ZFSQ115P4. Flow rate of 3 GPM. The Super-Q Plus System is a high-flow water system designed to provide the "final polish" to water which has been pretreated by reverse osmosis, distillation or deionization. Super-Q Plus systems consistently produce ultrapure water quality which exceeds Type 1 ASTM/CAP/CLSI specifications. The Super-Q Plus water system features a modular design for the production of ultrapure water. The system also features automatic recirculation of water on an hourly basis to maintain water quality between uses. Because Super-Q product water is produced "on demand", there's no need to store water and risk degrading water quality over time. 115 V, 60 HZ, 5 A. Overall dimensions: 3 ft. 9 in. L x 8-1/4 in. W x 2 ft. 6-1/2 in. H.(ACN156).