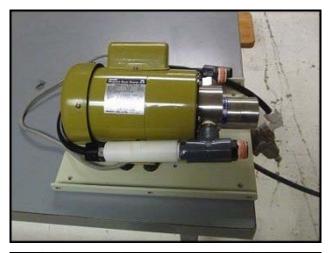

| Millipore Super-Q Plus Water Purification System |                       |
|--------------------------------------------------|-----------------------|
| Mfg: Millipore                                   | Model: Super-Q        |
| Stock No: SWCS33.1                               | Serial No: F1EN01853A |

Millipore Super-Q Plus Water Purification System. Cat no: ZFSQ115P4. Flow rate of 3 GPM. The Super-Q Plus System is a high-flow water system designed to provide the "final polish" to water which has been pretreated by reverse osmosis, distillation or deionization. Super-Q Plus systems consistently produce ultrapure water quality which exceeds Type 1 ASTM/CAP/CLSI specifications. The Super-Q Plus water system features a modular design for the production of ultrapure water. The system also features automatic recirculation of water on an hourly basis to maintain water quality between uses. Because Super-Q product water is produced "on demand", there's no need to store water and risk degrading water quality over time. 115 V, 60 HZ, 5 A. Overall dimensions: 3 ft. 9 in. L x 8-1/4 in. W x 2 ft. 6-1/2 in. H.(ACN156).