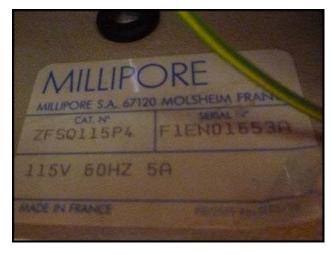

| Millipore Super-Q Plus Water Purification System |                       |
|--------------------------------------------------|-----------------------|
| Mfg: Millipore                                   | Model: Super-Q        |
| Stock No: SWCS33.1                               | Serial No: F1EN01853A |

Millipore Super-Q Plus Water Purification System. Cat no: ZFSQ115P4. Flow rate of 3 GPM. The Super-Q Plus System is a high-flow water system designed to provide the "final polish" to water which has been pretreated by reverse osmosis, distillation or deionization. Super-Q Plus systems consistently produce ultrapure water quality which exceeds Type 1 ASTM/CAP/CLSI specifications. The Super-Q Plus water system features a modular design for the production of ultrapure water. The system also features automatic recirculation of water on an hourly basis to maintain water quality between uses. Because Super-Q product water is produced "on demand", there's no need to store water and risk degrading water quality over time. 115 V, 60 HZ, 5 A. Overall dimensions: 3 ft. 9 in. L x 8-1/4 in. W x 2 ft. 6-1/2 in. H.(ACN156).