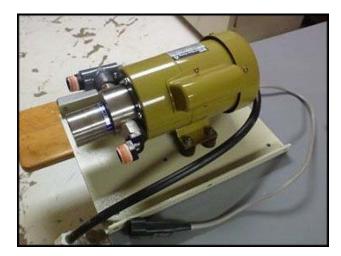

Millipore Super-Q Plus Water Purification System. Cat no: ZFSQ115P4. Flow rate of 3 GPM. The Super-Q Plus System is a high-flow water system designed to provide the "final polish" to water which has been pretreated by reverse osmosis, distillation or deionization. Super-Q Plus systems consistently produce ultrapure water quality which exceeds Type 1 ASTM/CAP/CLSI specifications. The Super-Q Plus water system features a modular design for the production of ultrapure water. The system also features automatic recirculation of water on an hourly basis to maintain water quality between uses. Because Super-Q product water is produced "on demand", there's no need to store water and risk degrading water quality over time. 115 V, 60 HZ, 5 A. Overall dimensions: 3 ft. 9 in. L x 8-1/4 in. W x 2 ft. 6-1/2 in. H.(ACN156).