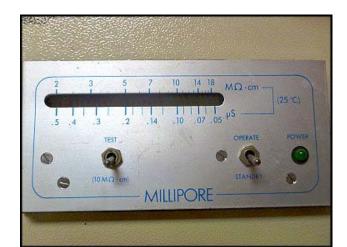

Millipore Super-Q Plus Water Purification System. Cat no: ZFSQ115P4. Flow rate of 3 GPM. The Super-Q Plus System is a high-flow water system designed to provide the "final polish" to water which has been pretreated by reverse osmosis, distillation or deionization. Super-Q Plus systems consistently produce ultrapure water quality which exceeds Type 1 ASTM/CAP/CLSI specifications. The Super-Q Plus water system features a modular design for the production of ultrapure water. The system also features automatic recirculation of water on an hourly basis to maintain water quality between uses. Because Super-Q product water is produced "on demand", there's no need to store water and risk degrading water quality over time. 115 V, 60 HZ, 5 A. Overall dimensions: 3 ft. 9 in. L x 8-1/4 in. W x 2 ft. 6-1/2 in. H.(ACN156).