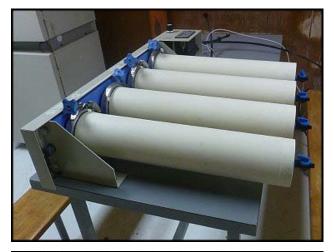

| Millipore Super-Q Plus Water Purification System |                       |
|--------------------------------------------------|-----------------------|
| Mfg: Millipore                                   | Model: Super-Q        |
| Stock No: SWCS33.1                               | Serial No: F1EN01853A |

Millipore Super-Q Plus Water Purification System. Cat no: ZFSQ115P4. Flow rate of 3 GPM. The Super-Q Plus System is a high-flow water system designed to provide the "final polish" to water which has been pretreated by reverse osmosis, distillation or deionization. Super-Q Plus systems consistently produce ultrapure water quality which exceeds Type 1 ASTM/CAP/CLSI specifications. The Super-Q Plus water system features a modular design for the production of ultrapure water. The system also features automatic recirculation of water on an hourly basis to maintain water quality between uses. Because Super-Q product water is produced "on demand", there's no need to store water and risk degrading water quality over time. 115 V, 60 HZ, 5 A. Overall dimensions: 3 ft. 9 in. L x 8-1/4 in. W x 2 ft. 6-1/2 in. H.(ACN156).