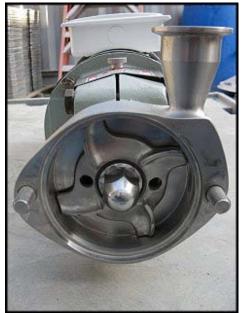

2006 Fristam Centrifugal Pump. Model: FPX702-99. S/N: FPX70298635. Flow rate for new pump is 50 gpm with required horsepower and pressure. Discuss with salesperson your process and product to determine if this pump should handle your specific duty. (1) 3-7/8 in. dia. impeller. Baldor Electric motor: 1-1/2 Hp, 3450 Rpm, 208-230/460 V, 4.9-4.6/2.3 A, 60 Hz, 3 Phase. (1) 1-1/2 in. s-line inlet. (1) 1-1/2 in. s-line outlet. Overall dimensions: 1 ft. 8-1/2 in. L x 7-5/8 in. W x 7-3/4 in. H.