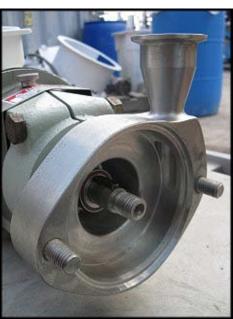

2006 Fristam Centrifugal Pump. Model: FPX702-99. S/N: FPX70298635. Flow rate for new pump is 50 gpm with required horsepower and pressure. Discuss with salesperson your process and product to determine if this pump should handle your specific duty. (1) 3-7/8 in. dia. impeller. Baldor Electric motor: 1-1/2 Hp, 3450 Rpm, 208-230/460 V, 4.9-4.6/2.3 A, 60 Hz, 3 Phase. (1) 1-1/2 in. s-line inlet. (1) 1-1/2 in. s-line outlet. Overall dimensions: 1 ft. 8-1/2 in. L x 7-5/8 in. W x 7-3/4 in. H.