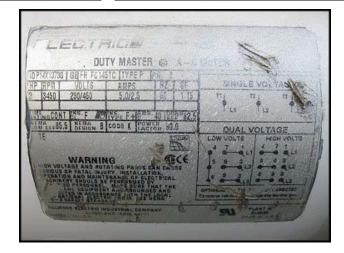

2006 Fristam Centrifugal Pump. Model: FPX702-99. S/N: FPX70298635. Flow rate for new pump is 50 gpm with required horsepower and pressure. Discuss with salesperson your process and product to determine if this pump should handle your specific duty. (1) 3-7/8 in. dia. impeller. Baldor Electric motor: 1-1/2 Hp, 3450 Rpm, 208-230/460 V, 4.9-4.6/2.3 A, 60 Hz, 3 Phase. (1) 1-1/2 in. s-line inlet. (1) 1-1/2 in. s-line outlet. Overall dimensions: 1 ft. 8-1/2 in. L x 7-5/8 in. W x 7-3/4 in. H.