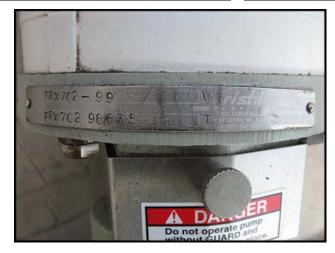

| 2006 Fristam Centrifugal Pump |                        |
|-------------------------------|------------------------|
| Mfg: Fristam                  | Model: FPX702-99       |
| Stock No: TACJ0233.4          | Serial No: FPX70298635 |

2006 Fristam Centrifugal Pump. Model: FPX702-99. S/N: FPX70298635. Flow rate for new pump is 50 gpm with required horsepower and pressure. Discuss with salesperson your process and product to determine if this pump should handle your specific duty. (1) 3-7/8 in. dia. impeller. Baldor Electric motor: 1-1/2 Hp, 3450 Rpm, 208-230/460 V, 4.9-4.6/2.3 A, 60 Hz, 3 Phase. (1) 1-1/2 in. s-line inlet. (1) 1-1/2 in. s-line outlet. Overall dimensions: 1 ft. 8-1/2 in. L x 7-5/8 in. W x 7-3/4 in. H.