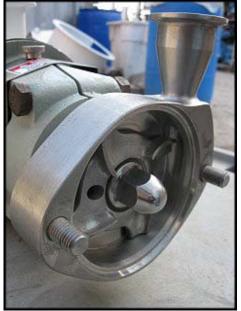

2006 Fristam Centrifugal Pump. Model: FPX702-99. S/N: FPX70298635. Flow rate for new pump is 50 gpm with required horsepower and pressure. Discuss with salesperson your process and product to determine if this pump should handle your specific duty. (1) 3-7/8 in. dia. impeller. Baldor Electric motor: 1-1/2 Hp, 3450 Rpm, 208-230/460 V, 4.9-4.6/2.3 A, 60 Hz, 3 Phase. (1) 1-1/2 in. s-line inlet. (1) 1-1/2 in. s-line outlet. Overall dimensions: 1 ft. 8-1/2 in. L x 7-5/8 in. W x 7-3/4 in. H.