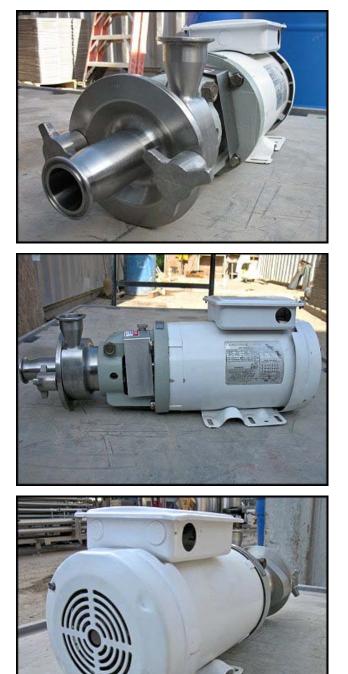

| 2006 Fristam Centrifugal Pump |                        |
|-------------------------------|------------------------|
| Mfg: Fristam                  | Model: FPX702-99       |
| Stock No: TACJ0233.4          | Serial No: FPX70298635 |

2006 Fristam Centrifugal Pump. Model: FPX702-99. S/N: FPX70298635. Flow rate for new pump is 50 gpm with required horsepower and pressure. Discuss with salesperson your process and product to determine if this pump should handle your specific duty. (1) 3-7/8 in. dia. impeller. Baldor Electric motor: 1-1/2 Hp, 3450 Rpm, 208-230/460 V, 4.9-4.6/2.3 A, 60 Hz, 3 Phase. (1) 1-1/2 in. s-line inlet. (1) 1-1/2 in. s-line outlet. Overall dimensions: 1 ft. 8-1/2 in. L x 7-5/8 in. W x 7-3/4 in. H.