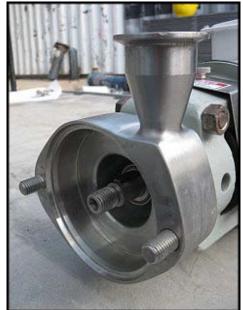

2006 Fristam Centrifugal Pump. Model: FPX702-99. S/N: FPX70298635. Flow rate for new pump is 50 gpm with required horsepower and pressure. Discuss with salesperson your process and product to determine if this pump should handle your specific duty. (1) 3-7/8 in. dia. impeller. Baldor Electric motor: 1-1/2 Hp, 3450 Rpm, 208-230/460 V, 4.9-4.6/2.3 A, 60 Hz, 3 Phase. (1) 1-1/2 in. s-line inlet. (1) 1-1/2 in. s-line outlet. Overall dimensions: 1 ft. 8-1/2 in. L x 7-5/8 in. W x 7-3/4 in. H.