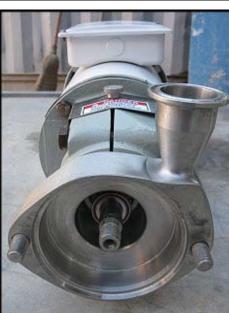

2006 Fristam Centrifugal Pump. Model: FPX702-99. S/N: FPX70298635. Flow rate for new pump is 50 gpm with required horsepower and pressure. Discuss with salesperson your process and product to determine if this pump should handle your specific duty. (1) 3-7/8 in. dia. impeller. Baldor Electric motor: 1-1/2 Hp, 3450 Rpm, 208-230/460 V, 4.9-4.6/2.3 A, 60 Hz, 3 Phase. (1) 1-1/2 in. s-line inlet. (1) 1-1/2 in. s-line outlet. Overall dimensions: 1 ft. 8-1/2 in. L x 7-5/8 in. W x 7-3/4 in. H.