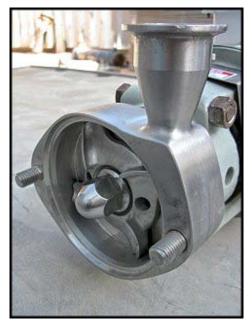

2006 Fristam Centrifugal Pump. Model: FPX702-99. S/N: FPX70298635. Flow rate for new pump is 50 gpm with required horsepower and pressure. Discuss with salesperson your process and product to determine if this pump should handle your specific duty. (1) 3-7/8 in. dia. impeller. Baldor Electric motor: 1-1/2 Hp, 3450 Rpm, 208-230/460 V, 4.9-4.6/2.3 A, 60 Hz, 3 Phase. (1) 1-1/2 in. s-line inlet. (1) 1-1/2 in. s-line outlet. Overall dimensions: 1 ft. 8-1/2 in. L x 7-5/8 in. W x 7-3/4 in. H.