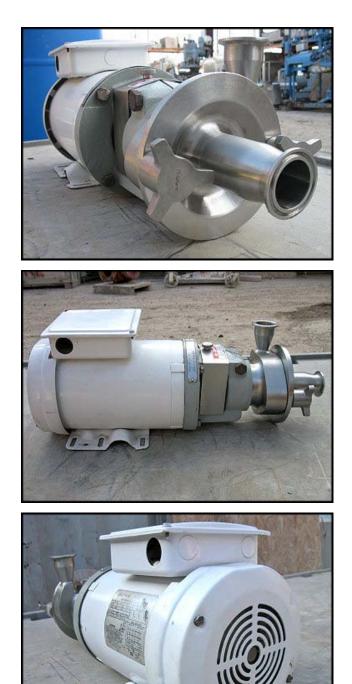

| 2006 Fristam Centrifugal Pump |                        |
|-------------------------------|------------------------|
| Mfg: Fristam                  | Model: FPX702-99       |
| Stock No: TACJ0233.4          | Serial No: FPX70298635 |

2006 Fristam Centrifugal Pump. Model: FPX702-99. S/N: FPX70298635. Flow rate for new pump is 50 gpm with required horsepower and pressure. Discuss with salesperson your process and product to determine if this pump should handle your specific duty. (1) 3-7/8 in. dia. impeller. Baldor Electric motor: 1-1/2 Hp, 3450 Rpm, 208-230/460 V, 4.9-4.6/2.3 A, 60 Hz, 3 Phase. (1) 1-1/2 in. s-line inlet. (1) 1-1/2 in. s-line outlet. Overall dimensions: 1 ft. 8-1/2 in. L x 7-5/8 in. W x 7-3/4 in. H.